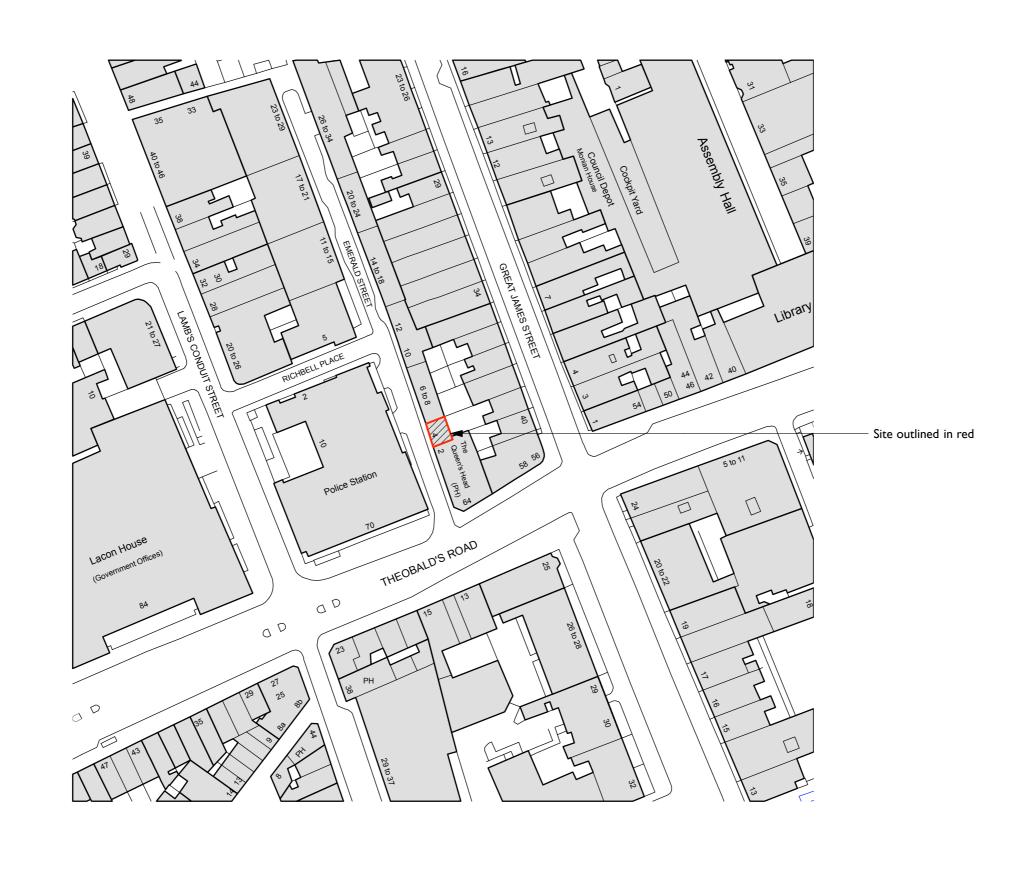

drawing title: Location Plan drawing no.: 1:1250 @ A3 Planning 587-P0.001-A DE Checked: 04/05/18

Drawing Key:

Existing walls

Line assumed

Boundary line

North Direction

Line below or hidden

Line above or overhead