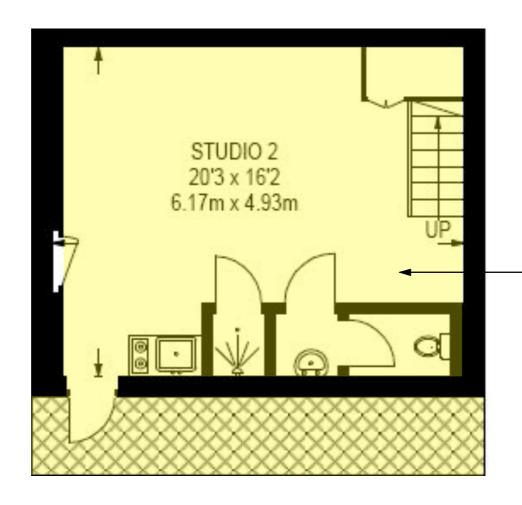

Yellow area for change of

use B8 to B1

Loer Ground Floor Plan drawing no.: 1:50 @ A3 Planning 587-PI.00I-A 04/05/18