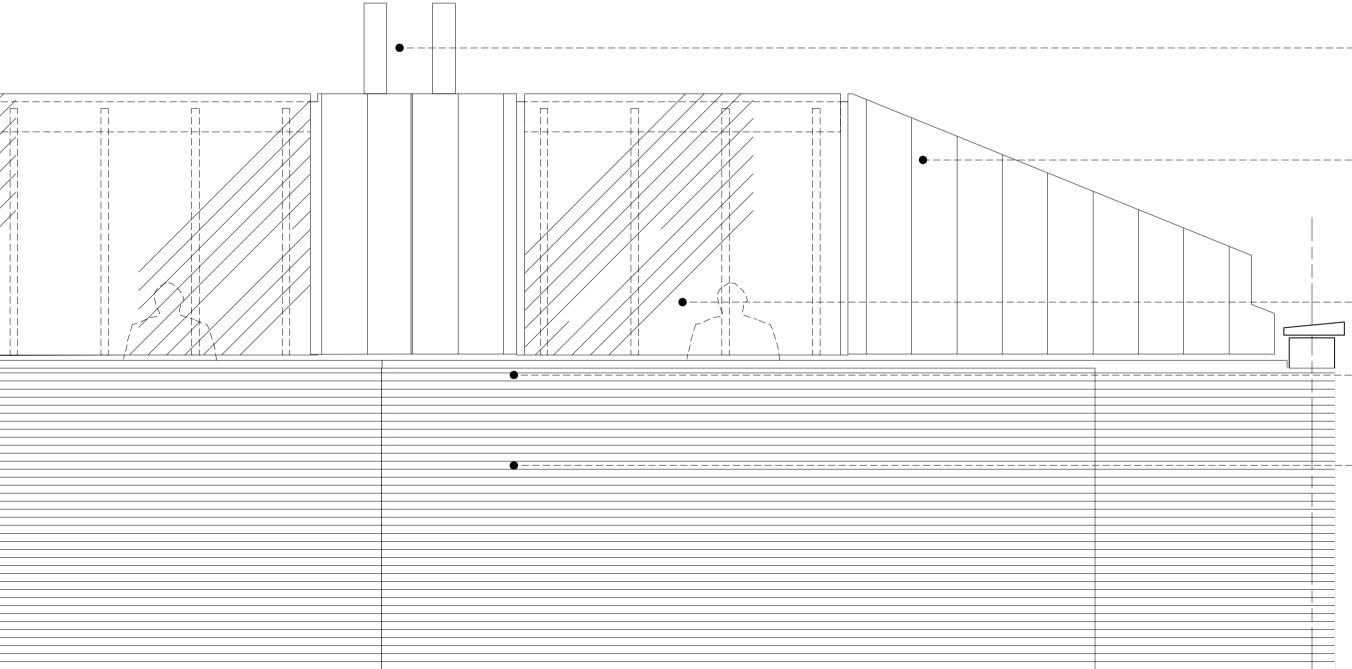

| u/s ceiling |                                                                                                                                                                                                                                                                                                                                                                                                                                                                                                                                                                                                                                                                                                                                                                                                                                                                                                                                                                                                                                                                                                                                                                                                                                                                                                                                                                                                                                                                                                                                                                                                                                                                                                                                                                                                                                                                                                                                                                                                                                                                                                                |
|-------------|----------------------------------------------------------------------------------------------------------------------------------------------------------------------------------------------------------------------------------------------------------------------------------------------------------------------------------------------------------------------------------------------------------------------------------------------------------------------------------------------------------------------------------------------------------------------------------------------------------------------------------------------------------------------------------------------------------------------------------------------------------------------------------------------------------------------------------------------------------------------------------------------------------------------------------------------------------------------------------------------------------------------------------------------------------------------------------------------------------------------------------------------------------------------------------------------------------------------------------------------------------------------------------------------------------------------------------------------------------------------------------------------------------------------------------------------------------------------------------------------------------------------------------------------------------------------------------------------------------------------------------------------------------------------------------------------------------------------------------------------------------------------------------------------------------------------------------------------------------------------------------------------------------------------------------------------------------------------------------------------------------------------------------------------------------------------------------------------------------------|
| parapet     |                                                                                                                                                                                                                                                                                                                                                                                                                                                                                                                                                                                                                                                                                                                                                                                                                                                                                                                                                                                                                                                                                                                                                                                                                                                                                                                                                                                                                                                                                                                                                                                                                                                                                                                                                                                                                                                                                                                                                                                                                                                                                                                |
| roof        | Image: set of the |
|             | Image: section of the section of th |
|             | front elevation                                                                                                                                                                                                                                                                                                                                                                                                                                                                                                                                                                                                                                                                                                                                                                                                                                                                                                                                                                                                                                                                                                                                                                                                                                                                                                                                                                                                                                                                                                                                                                                                                                                                                                                                                                                                                                                                                                                                                                                                                                                                                                |
|             |                                                                                                                                                                                                                                                                                                                                                                                                                                                                                                                                                                                                                                                                                                                                                                                                                                                                                                                                                                                                                                                                                                                                                                                                                                                                                                                                                                                                                                                                                                                                                                                                                                                                                                                                                                                                                                                                                                                                                                                                                                                                                                                |
| u/s ceiling |                                                                                                                                                                                                                                                                                                                                                                                                                                                                                                                                                                                                                                                                                                                                                                                                                                                                                                                                                                                                                                                                                                                                                                                                                                                                                                                                                                                                                                                                                                                                                                                                                                                                                                                                                                                                                                                                                                                                                                                                                                                                                                                |
| u/s ceiling |                                                                                                                                                                                                                                                                                                                                                                                                                                                                                                                                                                                                                                                                                                                                                                                                                                                                                                                                                                                                                                                                                                                                                                                                                                                                                                                                                                                                                                                                                                                                                                                                                                                                                                                                                                                                                                                                                                                                                                                                                                                                                                                |
|             |                                                                                                                                                                                                                                                                                                                                                                                                                                                                                                                                                                                                                                                                                                                                                                                                                                                                                                                                                                                                                                                                                                                                                                                                                                                                                                                                                                                                                                                                                                                                                                                                                                                                                                                                                                                                                                                                                                                                                                                                                                                                                                                |

\_\_\_\_

existing brickwork wall coping

\_existing brickwork

proposed panoramic double glazed unit

proposed metal alloy roof construction

existing chimney extended

existing brickwork wall coping ----existing brickwork \_\_\_\_ -----, \_\_\_\_\_ 

proposed double glazed unit

Notify Architect of any discrepencies. Drawing to be used solely for purposes indicated.

proposed metal alloy roof construction

Drawing to be read in conjunction with consultants information. Do not scale from drawing.