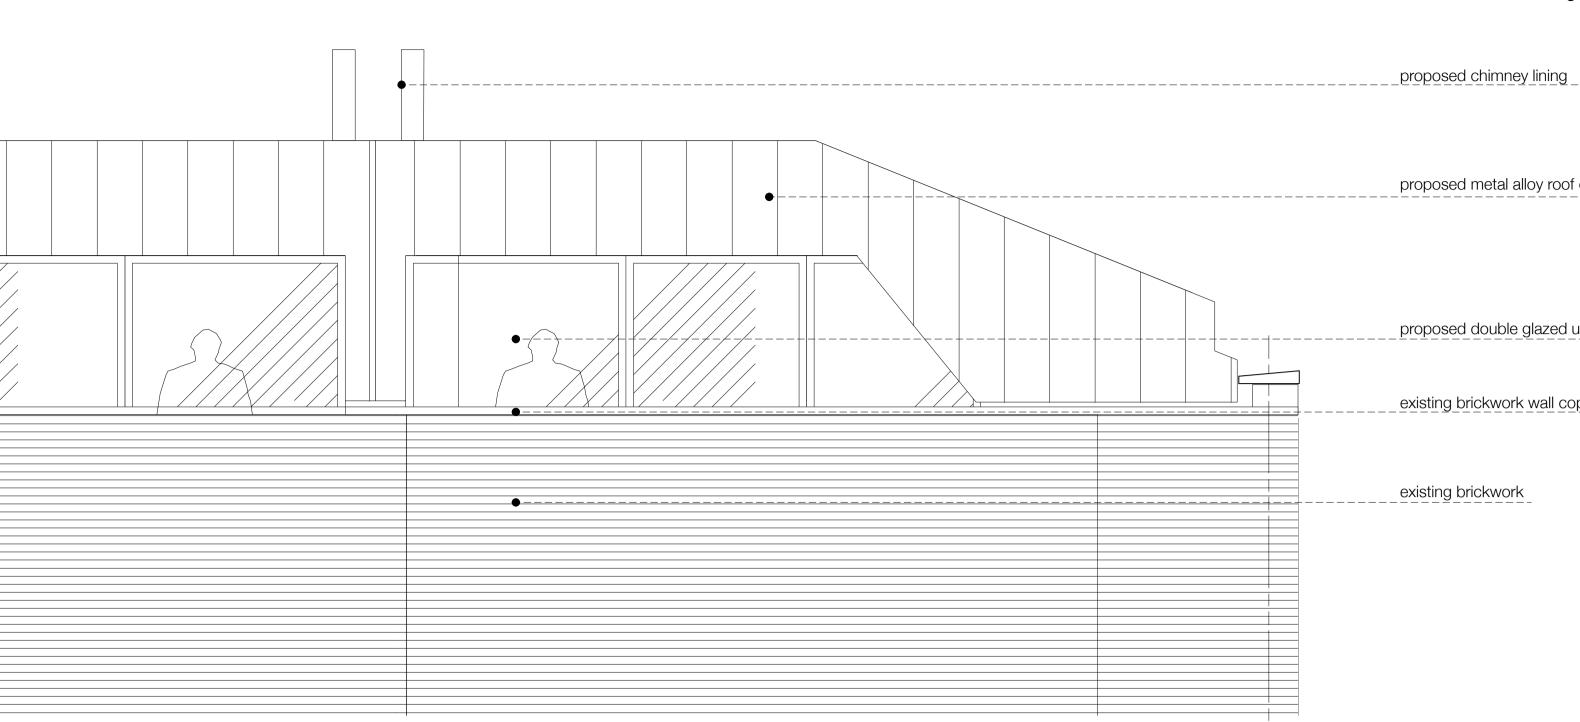

| u/s ceiling |                                                                                                                                                                                                                                                                                                                                                                                                                                                                                                                                                                                                                                                                                                                                                                                                                                                                                                                                                                                                                                                                                                                                                                                                                                                                                                                                                                                                                                                                                                                                                                                                                                                                                                                                                                                                                                                                                                                                                                                                                                                                                                                |
|-------------|----------------------------------------------------------------------------------------------------------------------------------------------------------------------------------------------------------------------------------------------------------------------------------------------------------------------------------------------------------------------------------------------------------------------------------------------------------------------------------------------------------------------------------------------------------------------------------------------------------------------------------------------------------------------------------------------------------------------------------------------------------------------------------------------------------------------------------------------------------------------------------------------------------------------------------------------------------------------------------------------------------------------------------------------------------------------------------------------------------------------------------------------------------------------------------------------------------------------------------------------------------------------------------------------------------------------------------------------------------------------------------------------------------------------------------------------------------------------------------------------------------------------------------------------------------------------------------------------------------------------------------------------------------------------------------------------------------------------------------------------------------------------------------------------------------------------------------------------------------------------------------------------------------------------------------------------------------------------------------------------------------------------------------------------------------------------------------------------------------------|
| parapet     |                                                                                                                                                                                                                                                                                                                                                                                                                                                                                                                                                                                                                                                                                                                                                                                                                                                                                                                                                                                                                                                                                                                                                                                                                                                                                                                                                                                                                                                                                                                                                                                                                                                                                                                                                                                                                                                                                                                                                                                                                                                                                                                |
| roof        | Image: set of the |
|             | Image: section of the section of th |
|             | front elevation                                                                                                                                                                                                                                                                                                                                                                                                                                                                                                                                                                                                                                                                                                                                                                                                                                                                                                                                                                                                                                                                                                                                                                                                                                                                                                                                                                                                                                                                                                                                                                                                                                                                                                                                                                                                                                                                                                                                                                                                                                                                                                |
|             |                                                                                                                                                                                                                                                                                                                                                                                                                                                                                                                                                                                                                                                                                                                                                                                                                                                                                                                                                                                                                                                                                                                                                                                                                                                                                                                                                                                                                                                                                                                                                                                                                                                                                                                                                                                                                                                                                                                                                                                                                                                                                                                |
| u/s ceiling |                                                                                                                                                                                                                                                                                                                                                                                                                                                                                                                                                                                                                                                                                                                                                                                                                                                                                                                                                                                                                                                                                                                                                                                                                                                                                                                                                                                                                                                                                                                                                                                                                                                                                                                                                                                                                                                                                                                                                                                                                                                                                                                |
| u/s ceiling |                                                                                                                                                                                                                                                                                                                                                                                                                                                                                                                                                                                                                                                                                                                                                                                                                                                                                                                                                                                                                                                                                                                                                                                                                                                                                                                                                                                                                                                                                                                                                                                                                                                                                                                                                                                                                                                                                                                                                                                                                                                                                                                |
|             |                                                                                                                                                                                                                                                                                                                                                                                                                                                                                                                                                                                                                                                                                                                                                                                                                                                                                                                                                                                                                                                                                                                                                                                                                                                                                                                                                                                                                                                                                                                                                                                                                                                                                                                                                                                                                                                                                                                                                                                                                                                                                                                |

\_\_\_\_

existing brickwork wall coping

\_existing brickwork

proposed panoramic double glazed unit

proposed metal alloy roof construction

existing chimney extended

existing brickwork wall coping ----existing brickwork \_\_\_\_ -----, \_\_\_\_\_ 

proposed double glazed unit

Notify Architect of any discrepencies. Drawing to be used solely for purposes indicated.

proposed metal alloy roof construction

Drawing to be read in conjunction with consultants information. Do not scale from drawing.