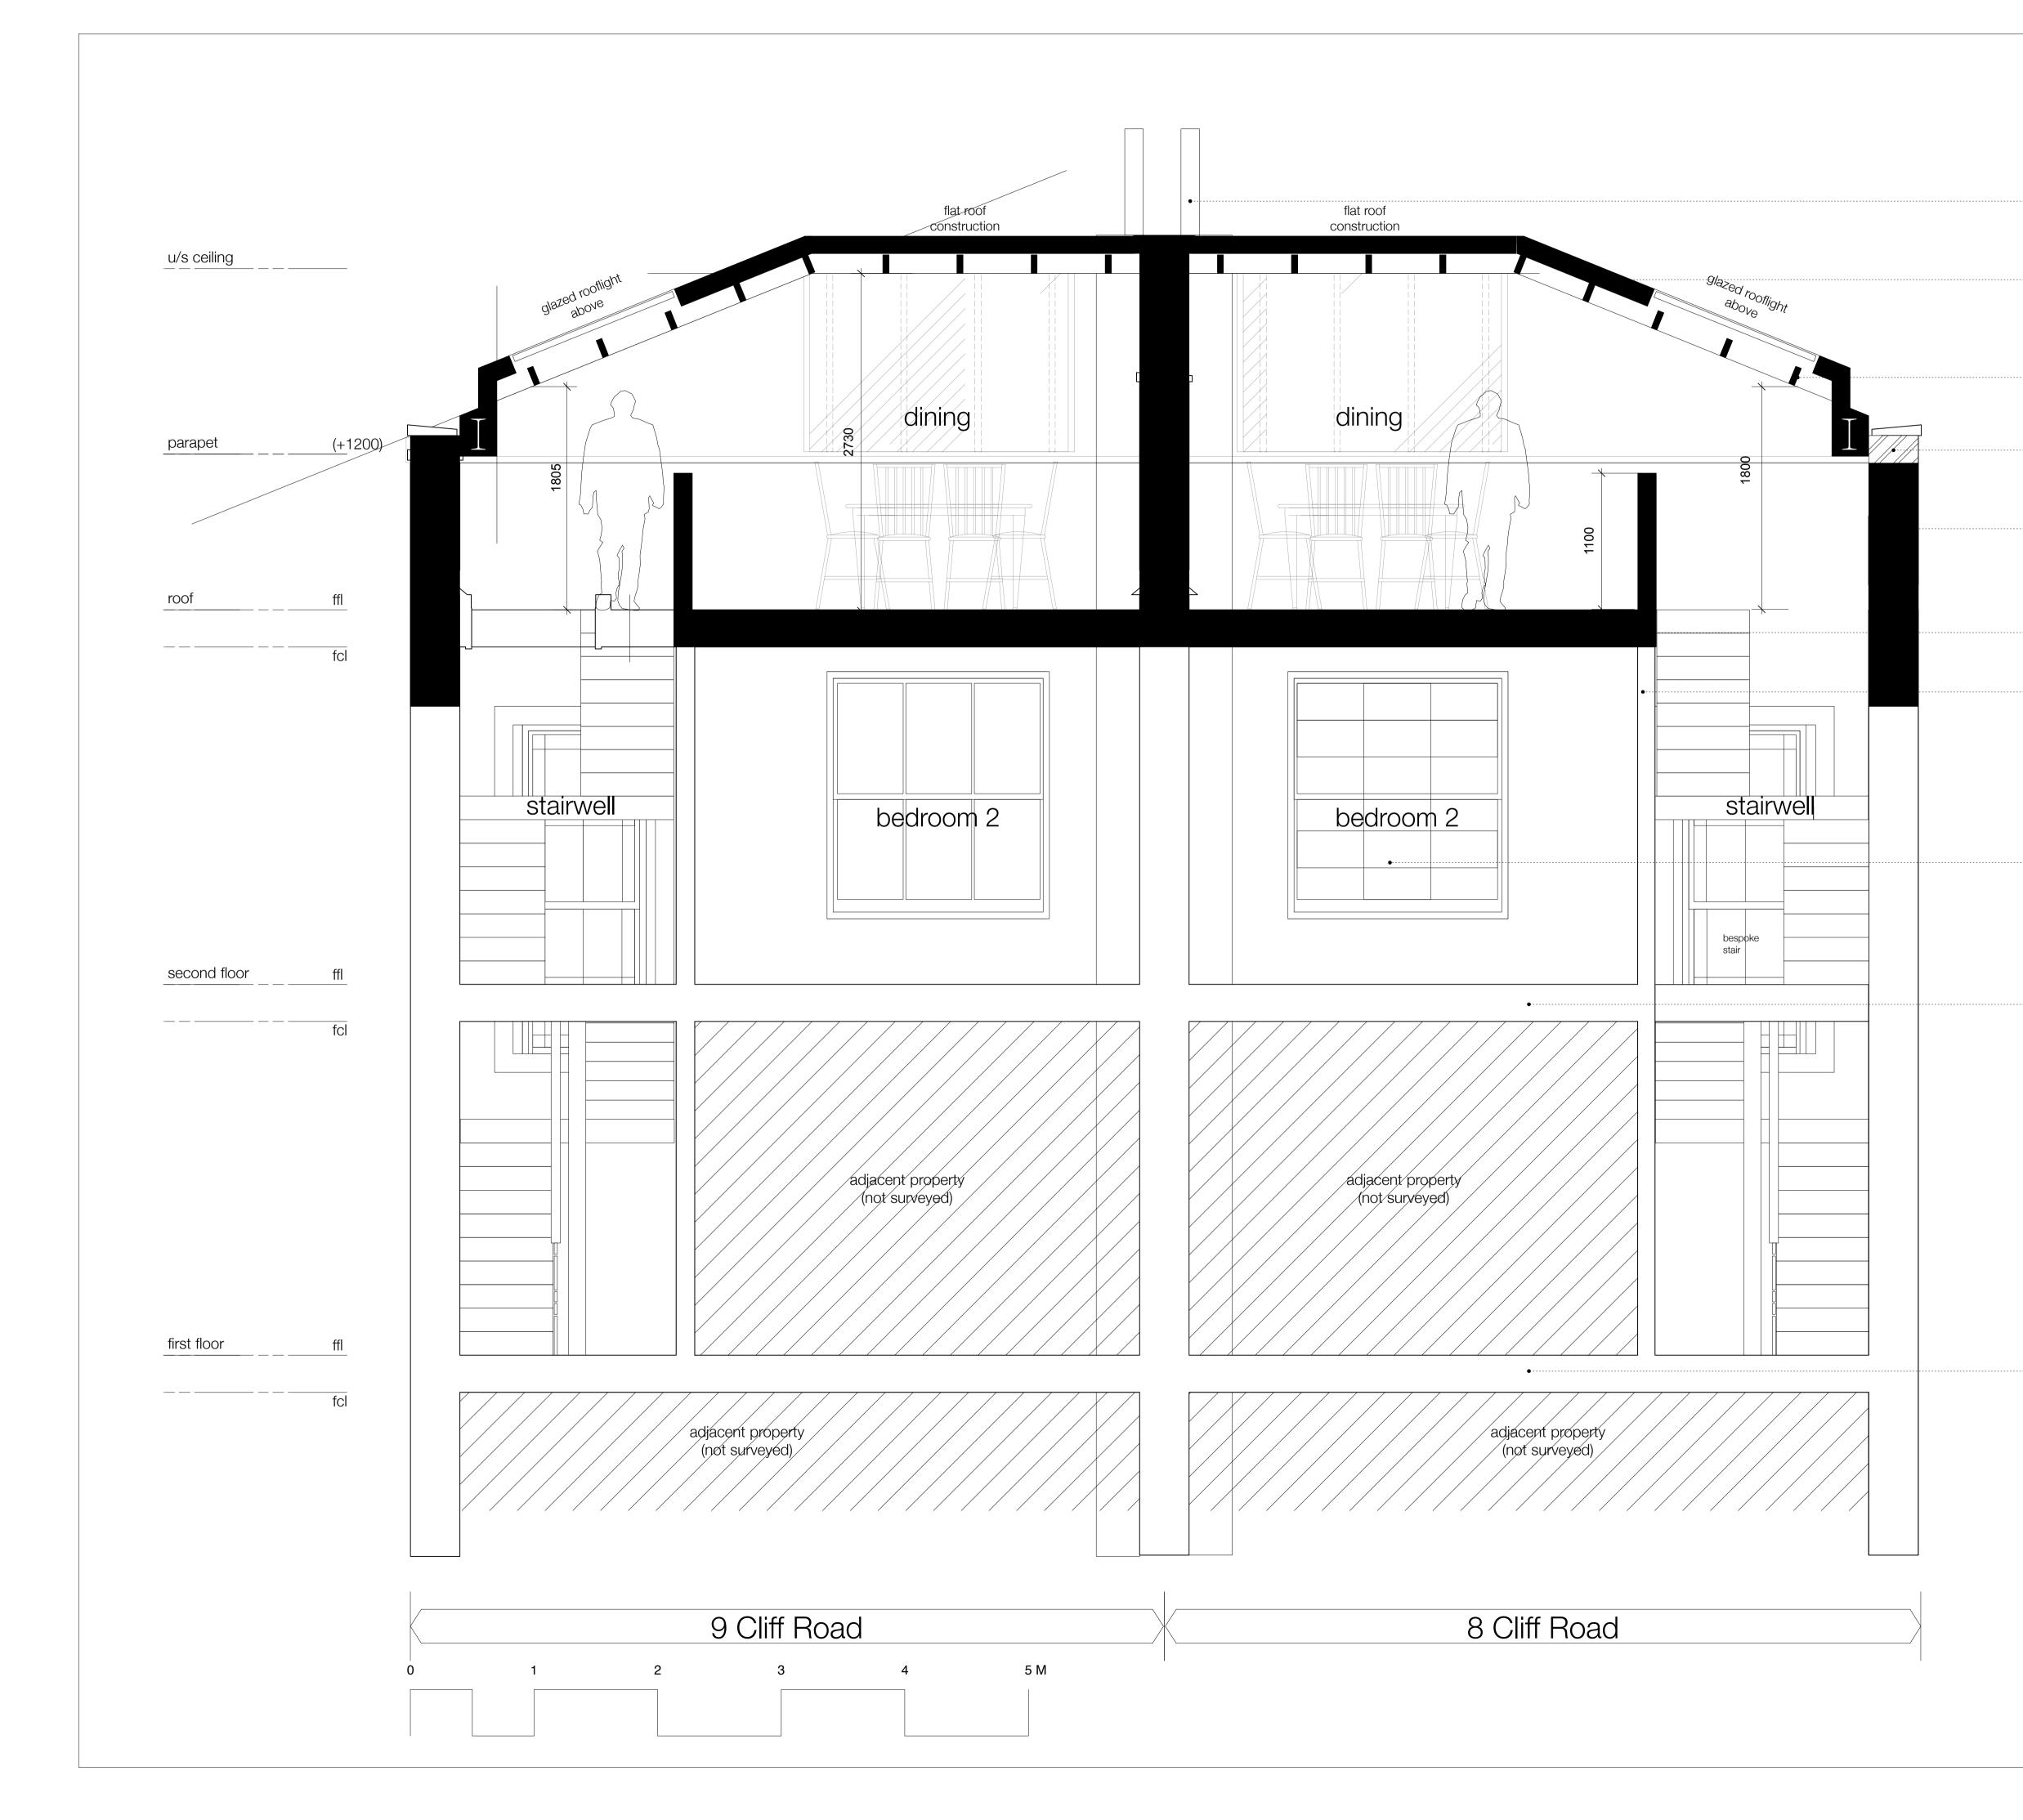

## STATUTORY APPROVAL PROPOSED CROSS SECTION

1/25 @ A1 1/50 @ A3

8 & 9 CLIFF ROAD, LONDON NW1 9AN

34 harcombe road, london n16 0sa\_post kenny@forresterarchitects .co.uk\_email 0207 683 7372\_landline

Date

existing intermediate floor construction

Drawing Issue

existing intermediate floor construction

existing timber framed window

existing partition

proposed floor construction

proposed new parapret to match the other side

existing brickwork

proposed exposed timber rafter

proposed chimney lining

proposed roof construction

Drawing to be read in conjunction with consultants information. Do not scale from drawing. All dimensions to be checked on site.

Notify Architect of any discrepencies. Drawing to be used solely for purposes indicated.