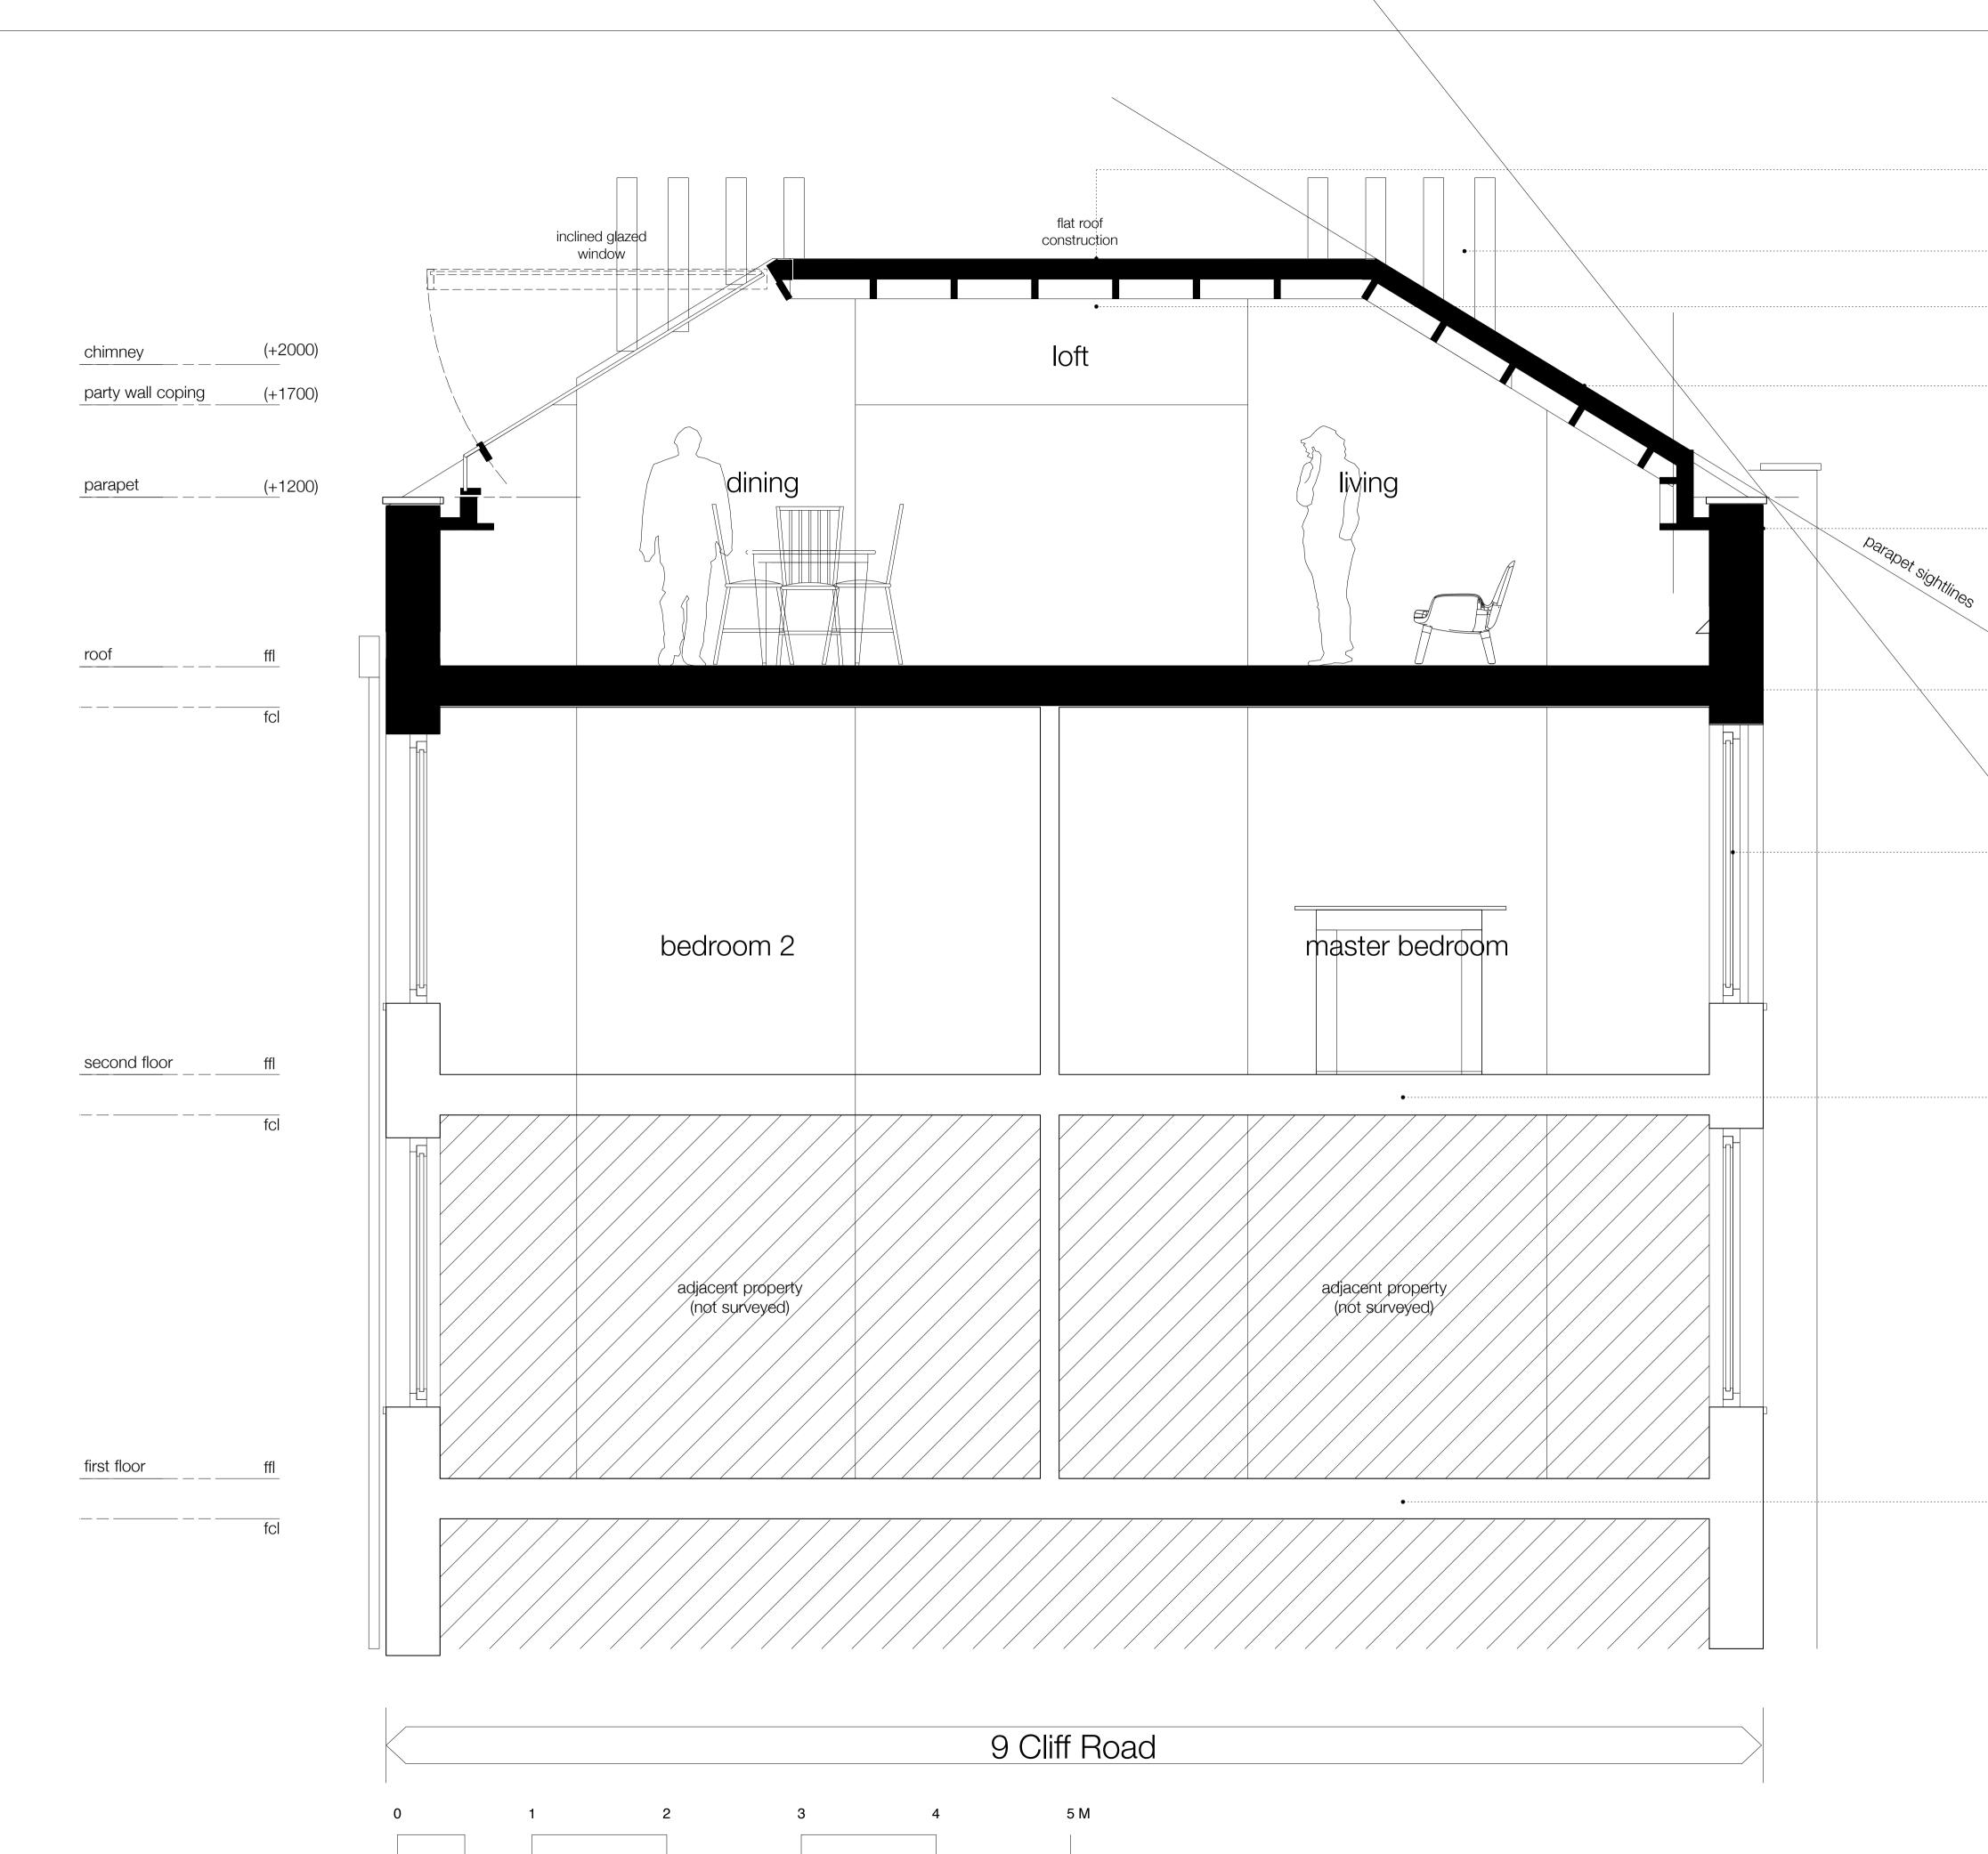

STATUTORY APPROVAL

1/25 @ A1

8 & 9 CLIFF ROAD, LONDON NW1 9AN

Drawing Issue

34 harcombe road, london n16 0sa\_post kenny@forresterarchitects .co.uk\_email 0207 683 7372\_landline

Date

existing intermediate floor construction

existing intermediate floor construction

existing timber framed window

existing roof construction

existing parapet

proposed exposed timber truss

proposed roof construction

proposed double glazed rooflight

proposed chimney lining

Drawing to be read in conjunction with consultants information. Do not scale from drawing. All dimensions to be checked on site.

Notify Architect of any discrepencies. Drawing to be used solely for purposes indicated.