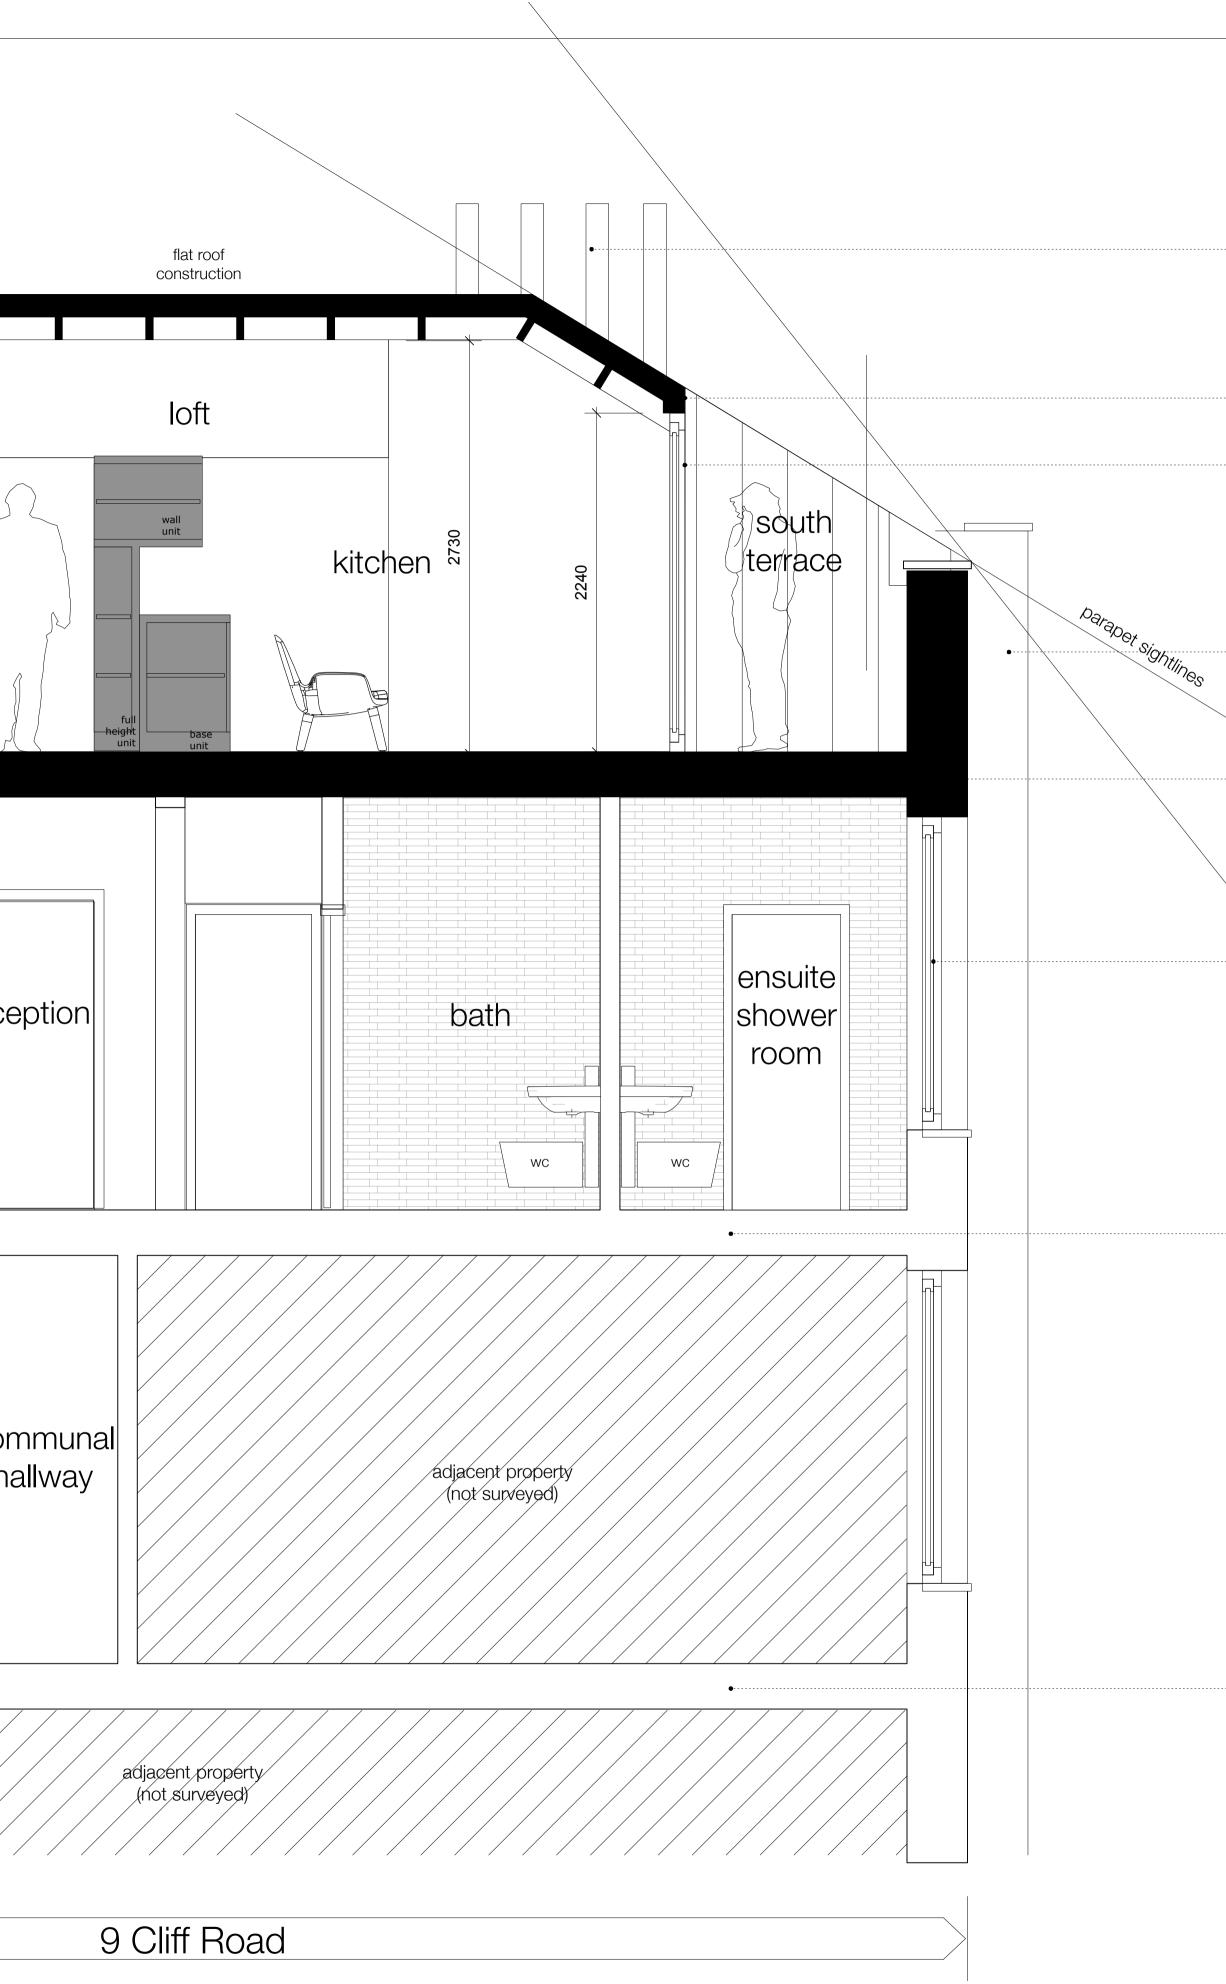

existing intermediate floor construction

existing timber framed window

proposed floor construction

existing brickwork

proposed roof construction

proposed double glazed unit

proposed chimney lining

Drawing to be read in conjunction with consultants information. Do not scale from drawing. All dimensions to be checked on site. Notify Architect of any discrepencies. Drawing to be used solely for purposes indicated.