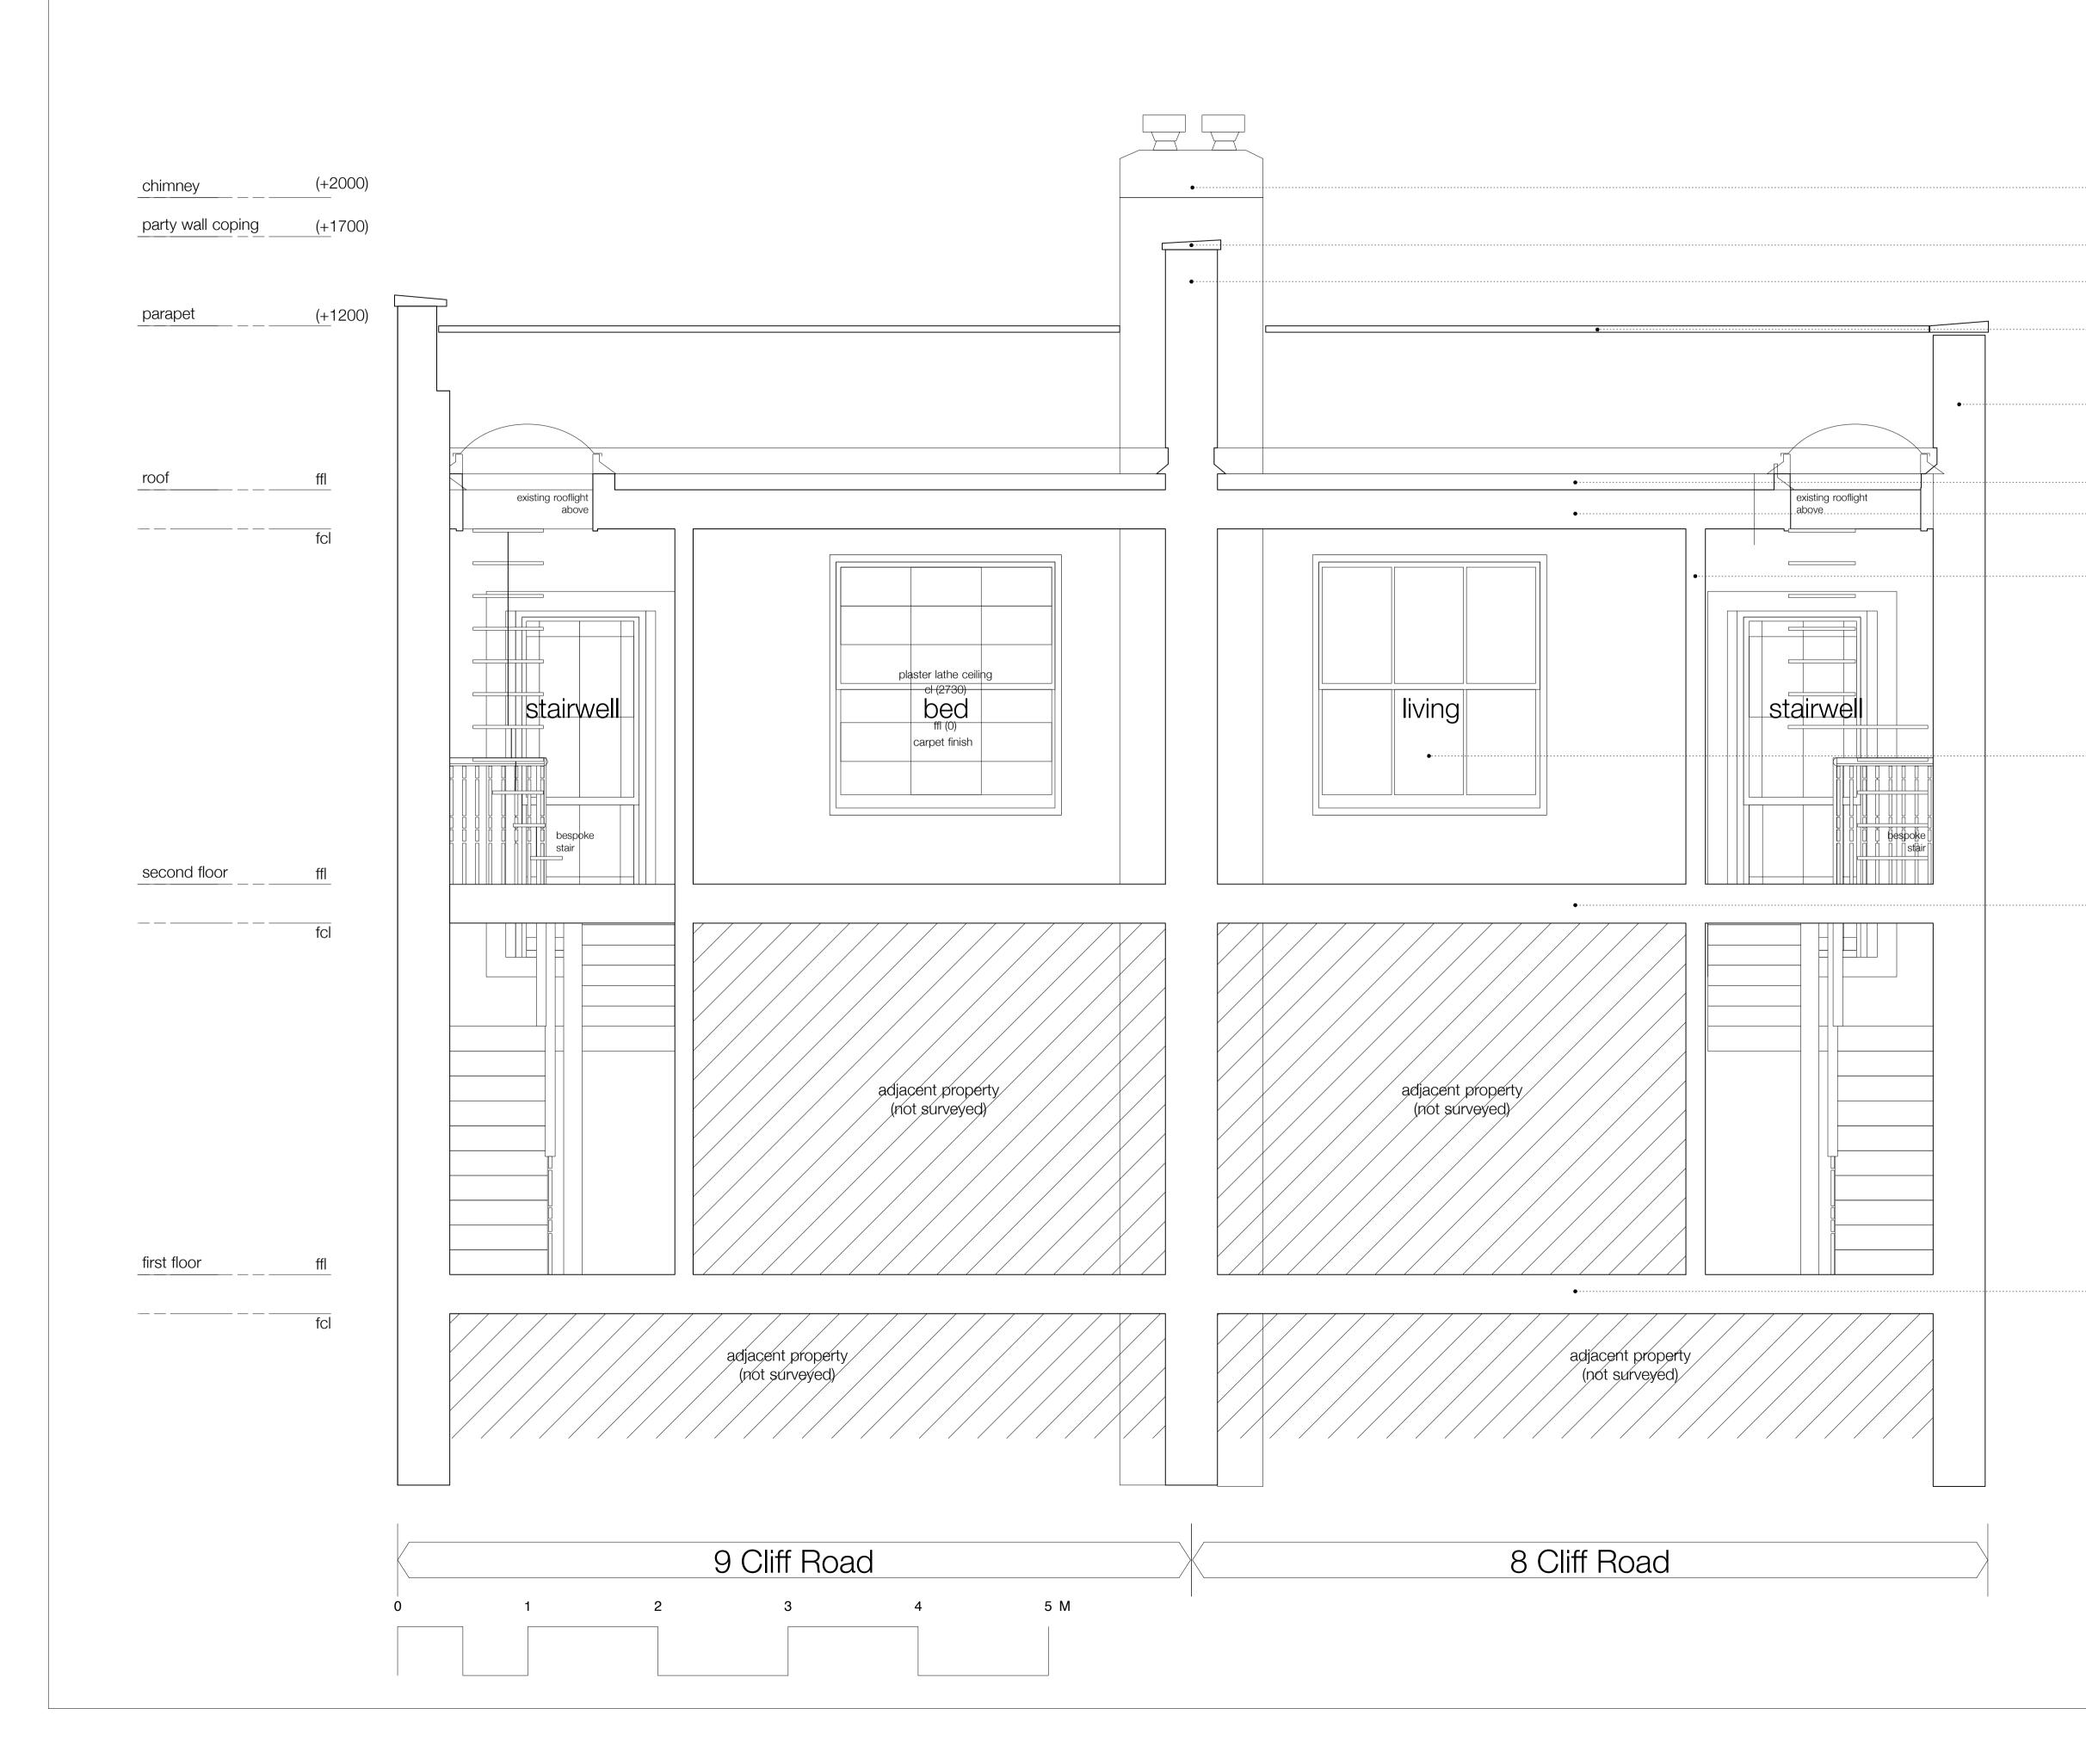

STATUTORY APPROVAL

8 & 9 CLIFF ROAD, LONDON NW1 9AN

34 harcombe road, london n16 0sa\_post kenny@forresterarchitects .co.uk\_email 0207 683 7372\_landline

Drawing Issue

Date

existing intermediate floor construction

existing intermediate floor construction

existing timber framed window

existing partition

existing roof construction

existing roof tile

existing brickwork

existing party wall coping

existing brickwork wall coping

existing chimney stack/haunch

existing party wall

Drawing to be read in conjunction with consultants information. Do not scale from drawing. All dimensions to be checked on site. Notify Architect of any discrepencies. Drawing to be used solely for purposes indicated.