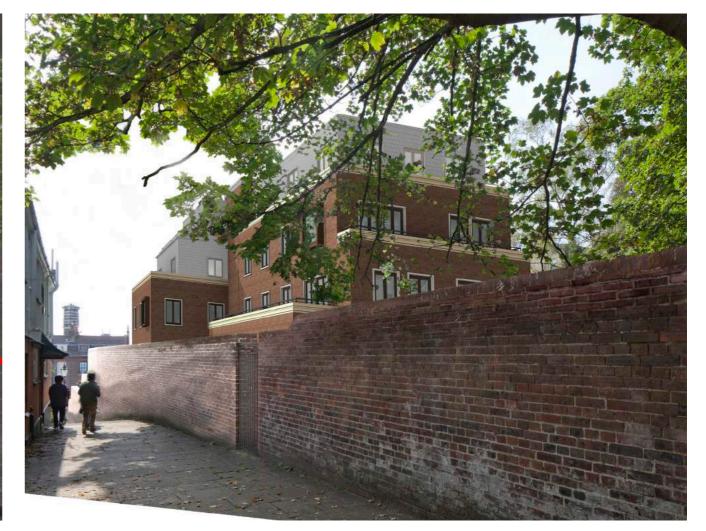

## **MINOR MATERIAL AMENDMENTS**

PROPOSED VERFIED VIEWS

**VERIFIED PLANNING PERMITTED PERSPECTIVE VIEW** 

4. PERSPECTIVE VIEW FROM CHRISTCHURCH PASSAGE

## **MINOR MATERIAL AMENDMENTS**

PROPOSED VERFIED VIEWS

**3. PERSPECTIVE VIEW FROM HAMPSTEAD SQUARE** View taken with trees omitted.

29 NEW END

MINOR MATERIAL AMENDMENT APPLICATION

**4. PERSPECTIVE VIEW FROM CHRISTCHURCH PASSAGE** View taken with trees omitted.