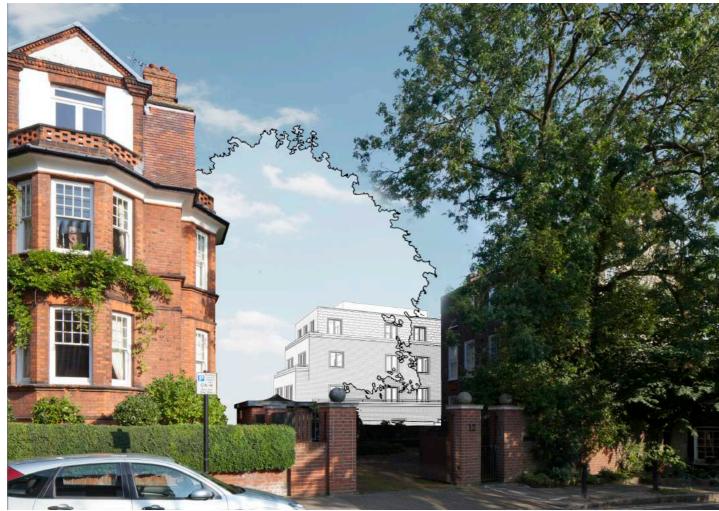

## **MINOR MATERIAL AMENDMENTS**

PROPOSED VERFIED VIEWS

**VERIFIED PLANNING PERMITTED PERSPECTIVE VIEW** 

3. PERSPECTIVE VIEW FROM HAMPSTEAD SQUARE

## **MINOR MATERIAL AMENDMENTS**

PROPOSED VERFIED VIEWS

**3. PERSPECTIVE VIEW FROM HAMPSTEAD SQUARE** View taken with trees omitted.

29 NEW END

MINOR MATERIAL AMENDMENT APPLICATION

**4. PERSPECTIVE VIEW FROM CHRISTCHURCH PASSAGE** View taken with trees omitted.