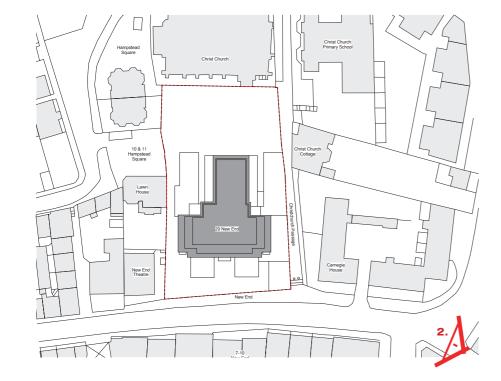

#### **PROPOSED VERFIED VIEWS**

- 1. PERSPECTIVE VIEW FROM THE HIGHER SIDE OF NEW END
- 2. PERSPECTIVE VIEW FROM THE LOWER SIDE OF NEW END
- 3. PERSPECTIVE VIEW FROM HAMPSTEAD SQUARE
- 4. PERSPECTIVE VIEW FROM CHRISTCHURCH PASSAGE

### **MINOR MATERIAL AMENDMENTS**

PROPOSED VERFIED VIEWS

**VERIFIED PLANNING PERMITTED PERSPECTIVE VIEW** 

2. PERSPECTIVE VIEW FROM THE LOWER SIDE OF NEW END