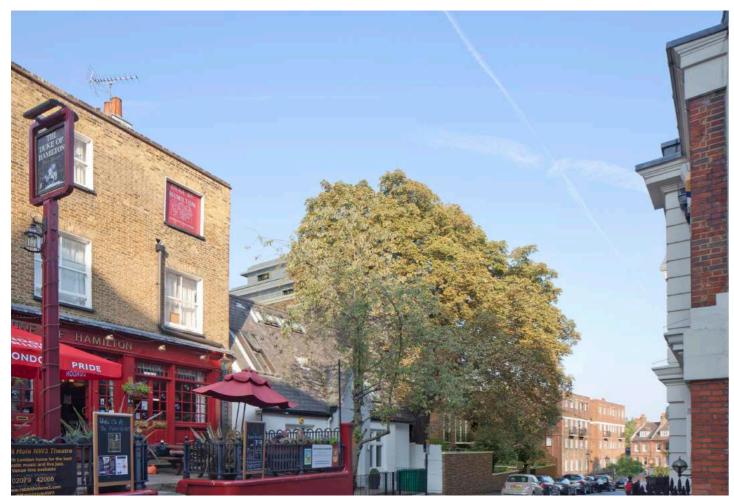

#### **PROPOSED VERFIED VIEWS**

- 1. PERSPECTIVE VIEW FROM THE HIGHER SIDE OF NEW END
- 2. PERSPECTIVE VIEW FROM THE LOWER SIDE OF NEW END
- 3. PERSPECTIVE VIEW FROM HAMPSTEAD SQUARE
- 4. PERSPECTIVE VIEW FROM CHRISTCHURCH PASSAGE

### **MINOR MATERIAL AMENDMENTS**

PROPOSED VERFIED VIEWS

**VERIFIED PLANNING PERMITTED PERSPECTIVE VIEW** 

2. PERSPECTIVE VIEW FROM THE LOWER SIDE OF NEW END