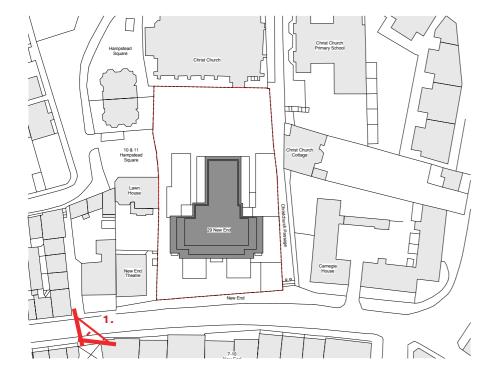

#### **PROPOSED VERFIED VIEWS**

- 1. PERSPECTIVE VIEW FROM THE HIGHER SIDE OF NEW END
- 2. PERSPECTIVE VIEW FROM THE LOWER SIDE OF NEW END
- 3. PERSPECTIVE VIEW FROM HAMPSTEAD SQUARE
- 4. PERSPECTIVE VIEW FROM CHRISTCHURCH PASSAGE

## **MINOR MATERIAL AMENDMENTS**

PROPOSED VERFIED VIEWS

**VERIFIED PLANNING PERMITTED PERSPECTIVE VIEW** 

1. PERSPECTIVE VIEW FROM THE HIGHER SIDE OF NEW END