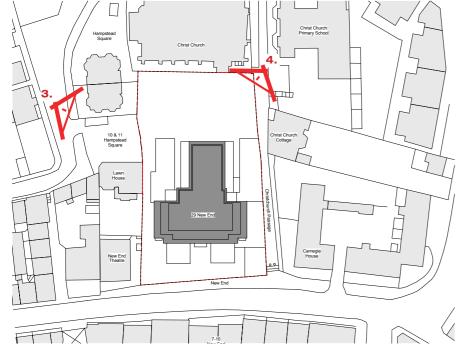

#### **PROPOSED VERFIED VIEWS**

- 1. PERSPECTIVE VIEW FROM THE HIGHER SIDE OF NEW END
- 2. PERSPECTIVE VIEW FROM THE LOWER SIDE OF NEW END
- 3. PERSPECTIVE VIEW FROM HAMPSTEAD SQUARE
- 4. PERSPECTIVE VIEW FROM CHRISTCHURCH PASSAGE

This submission relates to a development proposal at 29 New End which received planning permission on 2nd February 2015 follow a Planning Appeal. REF. NO: 14/04393/FULL.

Each sheet shows the verified views from the planning permission and the proposed design.