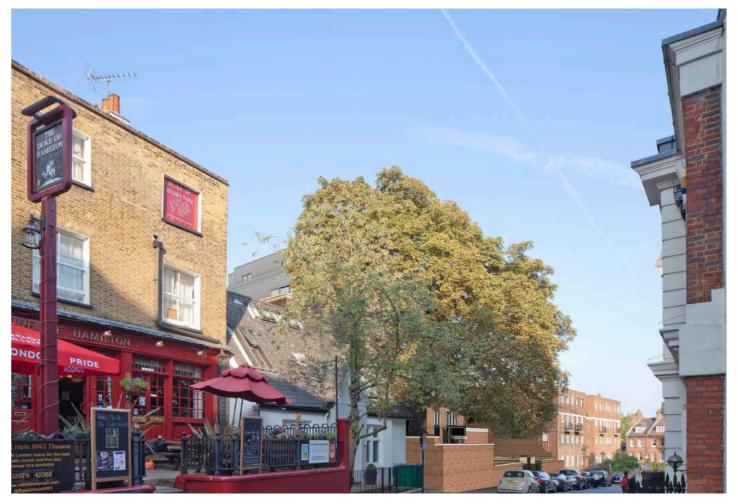

#### **PROPOSED VERFIED VIEWS**

- 1. PERSPECTIVE VIEW FROM THE HIGHER SIDE OF NEW END
- 2. PERSPECTIVE VIEW FROM THE LOWER SIDE OF NEW END
- 3. PERSPECTIVE VIEW FROM HAMPSTEAD SQUARE
- 4. PERSPECTIVE VIEW FROM CHRISTCHURCH PASSAGE

### **MINOR MATERIAL AMENDMENTS**

PROPOSED VERFIED VIEWS

**VERIFIED PLANNING PERMITTED PERSPECTIVE VIEW** 

2. PERSPECTIVE VIEW FROM THE LOWER SIDE OF NEW END