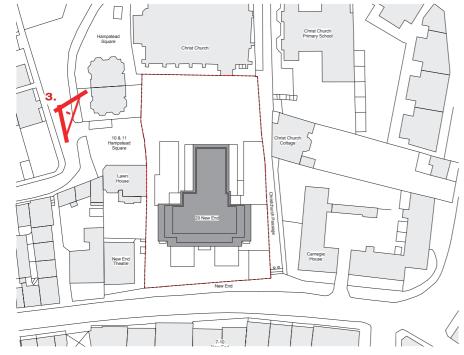

## **MINOR MATERIAL AMENDMENTS**

PROPOSED VERFIED VIEWS

**VERIFIED PLANNING PERMITTED PERSPECTIVE VIEW** 

3. PERSPECTIVE VIEW FROM HAMPSTEAD SQUARE

## **MINOR MATERIAL AMENDMENTS**

PROPOSED VERFIED VIEWS

**3. PERSPECTIVE VIEW FROM HAMPSTEAD SQUARE** View taken with trees omitted.

29 NEW END

MINOR MATERIAL AMENDMENT APPLICATION

**4. PERSPECTIVE VIEW FROM CHRISTCHURCH PASSAGE** View taken with trees omitted.