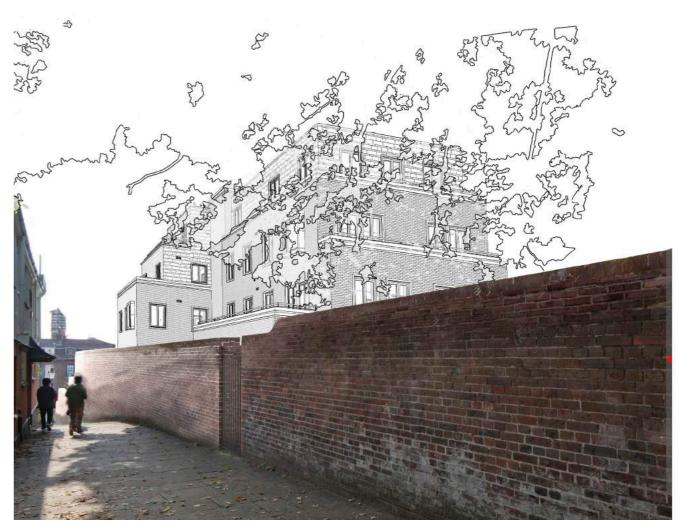

## **MINOR MATERIAL AMENDMENTS**

PROPOSED VERFIED VIEWS

**VERIFIED PLANNING PERMITTED PERSPECTIVE VIEW** 

4. PERSPECTIVE VIEW FROM CHRISTCHURCH PASSAGE

## **MINOR MATERIAL AMENDMENTS**

PROPOSED VERFIED VIEWS

**3. PERSPECTIVE VIEW FROM HAMPSTEAD SQUARE** View taken with trees omitted.

29 NEW END

MINOR MATERIAL AMENDMENT APPLICATION

**4. PERSPECTIVE VIEW FROM CHRISTCHURCH PASSAGE** View taken with trees omitted.