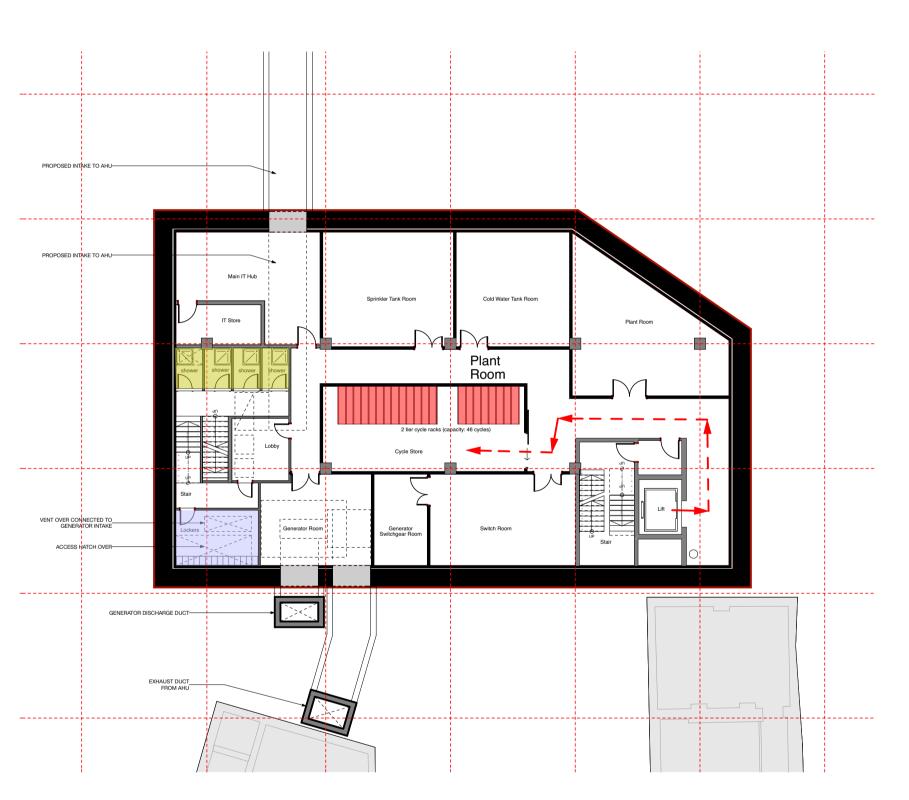

Proposed Cycle Parking Provision - Basement Floor (1:200)

20m

Legend

Cycle racks

Locker Room

46 cycles

90 cycles

Showers

- - - - - - → Cycle access route

2 double sided 'Sheffield Hoop' racks: 4 cycles 40 single sided 'Sheffield Hoop' racks: 40 cycles

TP2 Cycle Storage Provision

23 two tier 'Josta' type cycle racks:

**Ground Floor** 

<u>Basement</u>

Total Spaces:

Boswell Mitchell & Johnston 23 - 24 Easton Street London WC1X 0DS

bmj architects

© Boswell Mitchell & Johnston Ltd.

T: 020 7833 9974
E: london@bmjachitects.co.uk
www.bmjarchitects.co.uk
London/Glasgow

Deate Drawing No.

Deate Drawing No.

Drawing Title

Proposed Bicycle Store Provision Scale 1:200 @ A1

05/04/2018

Drawing issue for S73 planning submission

London School Of Hygiene & Tropical Medicine TP2