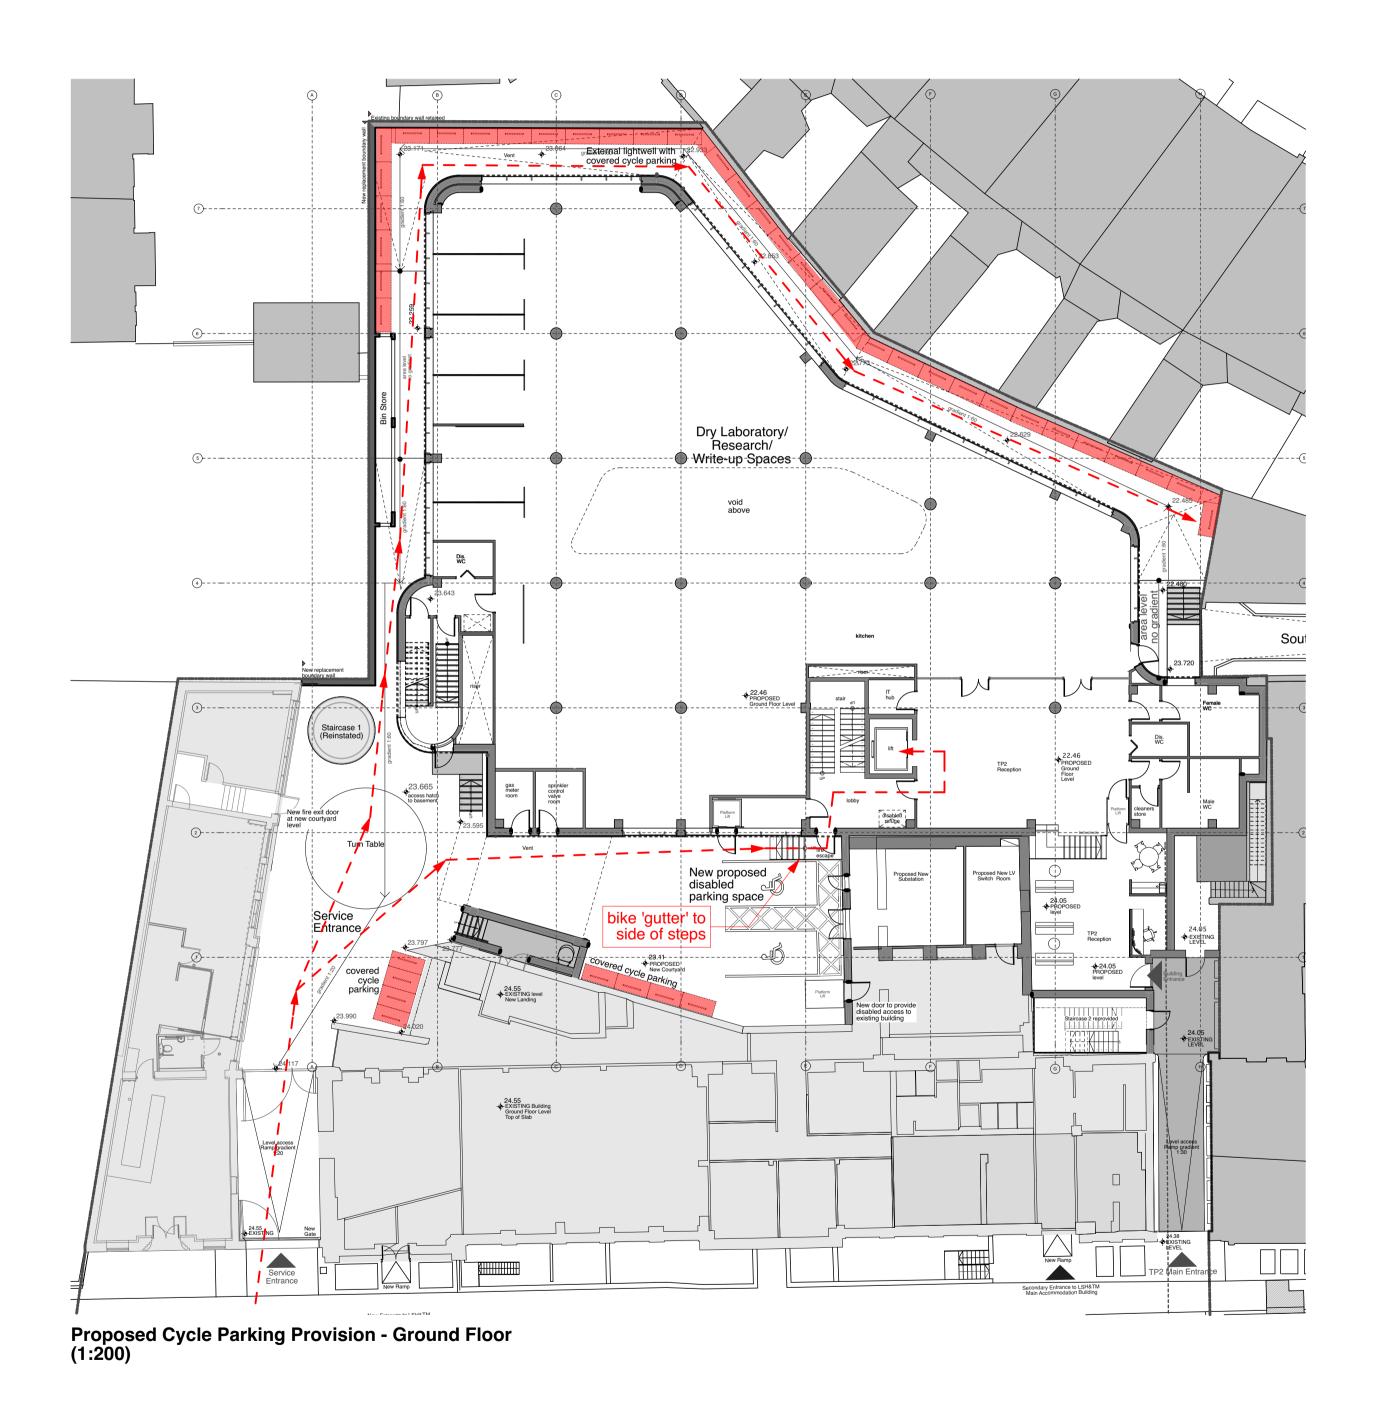

Proposed Cycle Parking Provision - Basement Floor (1:200)

20m

Legend

Cycle racks

Locker Room

46 cycles

90 cycles

Showers

- - - - - - → Cycle access route

2 double sided 'Sheffield Hoop' racks: 4 cycles 40 single sided 'Sheffield Hoop' racks: 40 cycles

TP2 Cycle Storage Provision

23 two tier 'Josta' type cycle racks:

**Ground Floor** 

<u>Basement</u>

Total Spaces:

Boswell Mitchell & Johnston 23 - 24 Easton Street London WC1X 0DS

bmj architects

© Boswell Mitchell & Johnston Ltd.

T: 020 7833 9974
E: london@bmjachitects.co.uk
www.bmjarchitects.co.uk
London/Glasgow

Deate Drawing No.

Deate Drawing No.

Drawing Title

Proposed Bicycle Store Provision Scale 1:200 @ A1

05/04/2018

Drawing issue for S73 planning submission

London School Of Hygiene & Tropical Medicine TP2