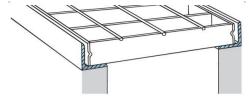

L05 - PROPOSED METAL GRILL OVER LIGHTWELL

L03 - PERIMETER PROFILE PERFORATED FOR DRAINAGE

L04 - SEDUM BLANKET

L10 - PERIMETER PROFILE (grass areas) L11 - PEBBLE BORDER LAID ON WEED CONTROL FABRIC (to grass area)

## SPECIFICATIONS:

L01 - TIMBER DECKING L02 - PEBBLE BORDER (sedum blanket area) L03 - PERIMETER PROFILE PERFORATED FOR DRAINAGE (sedum blanket area) L04 - SEDUM BLANKET

L04 - SEDUM BLANKET L05 - PROPOSED METAL GRILL OVER LIGHTWELL L06 - PROPOSED GRASS AREA (Grass laid on quality topsoil) L07 - NEW COPING AND FLASHING OVER WALL L08 - JOIST SUPPORT

L09 - EXTERIOR GRADE PRESSURED TIMBER JOIST @300mm CENTERS

L10 - PERIMETER PROFILE (grass area) L11 - PEBBLE BORDER LAID ON WEED CONTROL FABRIC (grass area)

| REVISION |      |       |  |  |  |  |
|----------|------|-------|--|--|--|--|
| N        | DATE | NOTES |  |  |  |  |
|          |      |       |  |  |  |  |
|          |      |       |  |  |  |  |
|          |      |       |  |  |  |  |
|          |      |       |  |  |  |  |
|          |      |       |  |  |  |  |
|          |      |       |  |  |  |  |
|          |      |       |  |  |  |  |
|          |      |       |  |  |  |  |