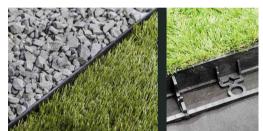

L05 - PROPOSED METAL GRILL OVER LIGHTWELL

L03 - PERIMETER PROFILE PERFORATED FOR DRAINAGE

L04 - SEDUM BLANKET

L10 - PERIMETER PROFILE (grass areas) L11 - PEBBLE BORDER LAID ON WEED CONTROL FABRIC (to grass area)