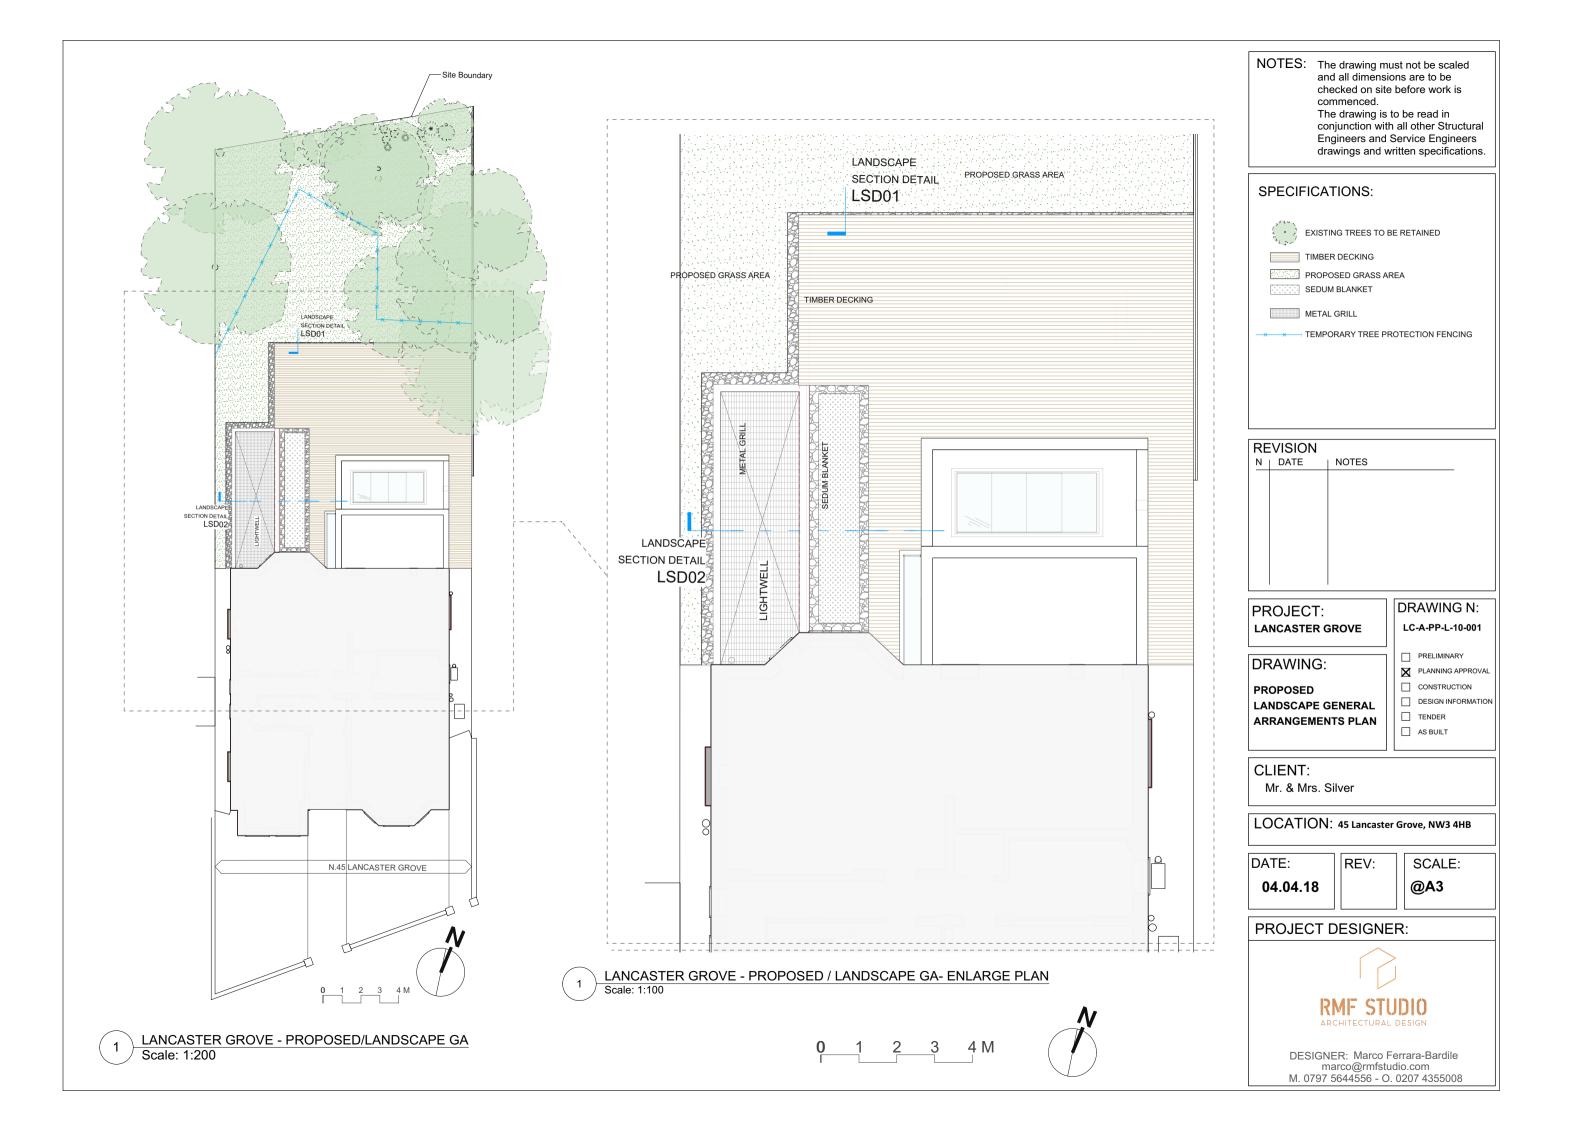

L05 - PROPOSED METAL GRILL OVER LIGHTWELL

L03 - PERIMETER PROFILE PERFORATED FOR DRAINAGE

L04 - SEDUM BLANKET

L10 - PERIMETER PROFILE (grass areas) L11 - PEBBLE BORDER LAID ON WEED CONTROL FABRIC (to grass area)

L11

L10

L06

Landscape Section Detail- LSD02

NOTES: The drawing must not be scaled and all dimensions are to be checked on site before work is commenced.

The drawing is to be read in conjunction with all other Structural Engineers and Service Engineers drawings and written specifications.

## SPECIFICATIONS:

L01 - TIMBER DECKING L02 - PEBBLE BORDER (sedum blanket area) L03 - PERIMETER PROFILE PERFORATED FOR DRAINAGE (sedum blanket area) L04 - SEDUM BLANKET

L04 - SEDUM BLANKET L05 - PROPOSED METAL GRILL OVER LIGHTWELL L06 - PROPOSED GRASS AREA (Grass laid on quality topsoil) L07 - NEW COPING AND FLASHING OVER WALL L08 - JOIST SUPPORT

L09 - EXTERIOR GRADE PRESSURED TIMBER JOIST @300mm CENTERS

L10 - PERIMETER PROFILE (grass area) L11 - PEBBLE BORDER LAID ON WEED CONTROL FABRIC (grass area)

| REVISION |      |       |  |  |  |  |
|----------|------|-------|--|--|--|--|
| N        | DATE | NOTES |  |  |  |  |
|          |      |       |  |  |  |  |
|          |      |       |  |  |  |  |
|          |      |       |  |  |  |  |
|          |      |       |  |  |  |  |
|          |      |       |  |  |  |  |
|          |      |       |  |  |  |  |
|          |      |       |  |  |  |  |
|          |      |       |  |  |  |  |

L01

L09

WATERPROOF CONCRETE SLAB TO STRUCTURAL ENGINEERS REQUIREMENTS / SPECIFICATIONS Decking

Landscape Section Detail-LSD01