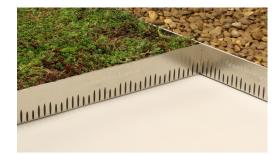

L05 - PROPOSED METAL GRILL OVER LIGHTWELL

L03 - PERIMETER PROFILE PERFORATED FOR DRAINAGE

L04 - SEDUM BLANKET

L10 - PERIMETER PROFILE (grass areas) L11 - PEBBLE BORDER LAID ON WEED CONTROL FABRIC (to grass area)

L11

L10

L06

Landscape Section Detail- LSD02

NOTES: The drawing must not be scaled and all dimensions are to be checked on site before work is commenced.

The drawing is to be read in conjunction with all other Structural Engineers and Service Engineers drawings and written specifications.

## SPECIFICATIONS:

L01 - TIMBER DECKING L02 - PEBBLE BORDER (sedum blanket area) L03 - PERIMETER PROFILE PERFORATED FOR DRAINAGE (sedum blanket area) L04 - SEDUM BLANKET

L04 - SEDUM BLANKET L05 - PROPOSED METAL GRILL OVER LIGHTWELL L06 - PROPOSED GRASS AREA (Grass laid on quality topsoil) L07 - NEW COPING AND FLASHING OVER WALL L08 - JOIST SUPPORT

L09 - EXTERIOR GRADE PRESSURED TIMBER JOIST @300mm CENTERS

L10 - PERIMETER PROFILE (grass area) L11 - PEBBLE BORDER LAID ON WEED CONTROL FABRIC (grass area)

| REVISION |      |       |  |  |  |  |
|----------|------|-------|--|--|--|--|
| N        | DATE | NOTES |  |  |  |  |
|          |      |       |  |  |  |  |
|          |      |       |  |  |  |  |
|          |      |       |  |  |  |  |
|          |      |       |  |  |  |  |
|          |      |       |  |  |  |  |
|          |      |       |  |  |  |  |
|          |      |       |  |  |  |  |
|          |      |       |  |  |  |  |