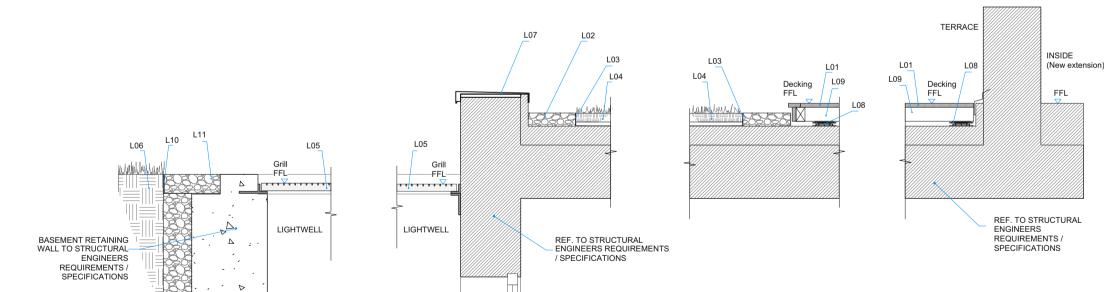

L05 - PROPOSED METAL GRILL OVER LIGHTWELL

L03 - PERIMETER PROFILE PERFORATED FOR DRAINAGE

L04 - SEDUM BLANKET

L10 - PERIMETER PROFILE (grass areas) L11 - PEBBLE BORDER LAID ON WEED CONTROL FABRIC (to grass area)

L11

L10

L06

Landscape Section Detail- LSD02

NOTES: The drawing must not be scaled and all dimensions are to be checked on site before work is commenced.

The drawing is to be read in conjunction with all other Structural Engineers and Service Engineers drawings and written specifications.

## SPECIFICATIONS:

L01 - TIMBER DECKING L02 - PEBBLE BORDER (sedum blanket area) L03 - PERIMETER PROFILE PERFORATED FOR DRAINAGE (sedum blanket area) L04 - SEDUM BLANKET

L04 - SEDUM BLANKET L05 - PROPOSED METAL GRILL OVER LIGHTWELL L06 - PROPOSED GRASS AREA (Grass laid on quality topsoil) L07 - NEW COPING AND FLASHING OVER WALL L08 - JOIST SUPPORT

L09 - EXTERIOR GRADE PRESSURED TIMBER JOIST @300mm CENTERS

L10 - PERIMETER PROFILE (grass area) L11 - PEBBLE BORDER LAID ON WEED CONTROL FABRIC (grass area)

| REVISION |      |       |  |  |  |  |
|----------|------|-------|--|--|--|--|
| N        | DATE | NOTES |  |  |  |  |
|          |      |       |  |  |  |  |
|          |      |       |  |  |  |  |
|          |      |       |  |  |  |  |
|          |      |       |  |  |  |  |
|          |      |       |  |  |  |  |
|          |      |       |  |  |  |  |
|          |      |       |  |  |  |  |
|          |      |       |  |  |  |  |

L01

L09

WATERPROOF CONCRETE SLAB TO STRUCTURAL ENGINEERS REQUIREMENTS / SPECIFICATIONS Decking

Landscape Section Detail-LSD01