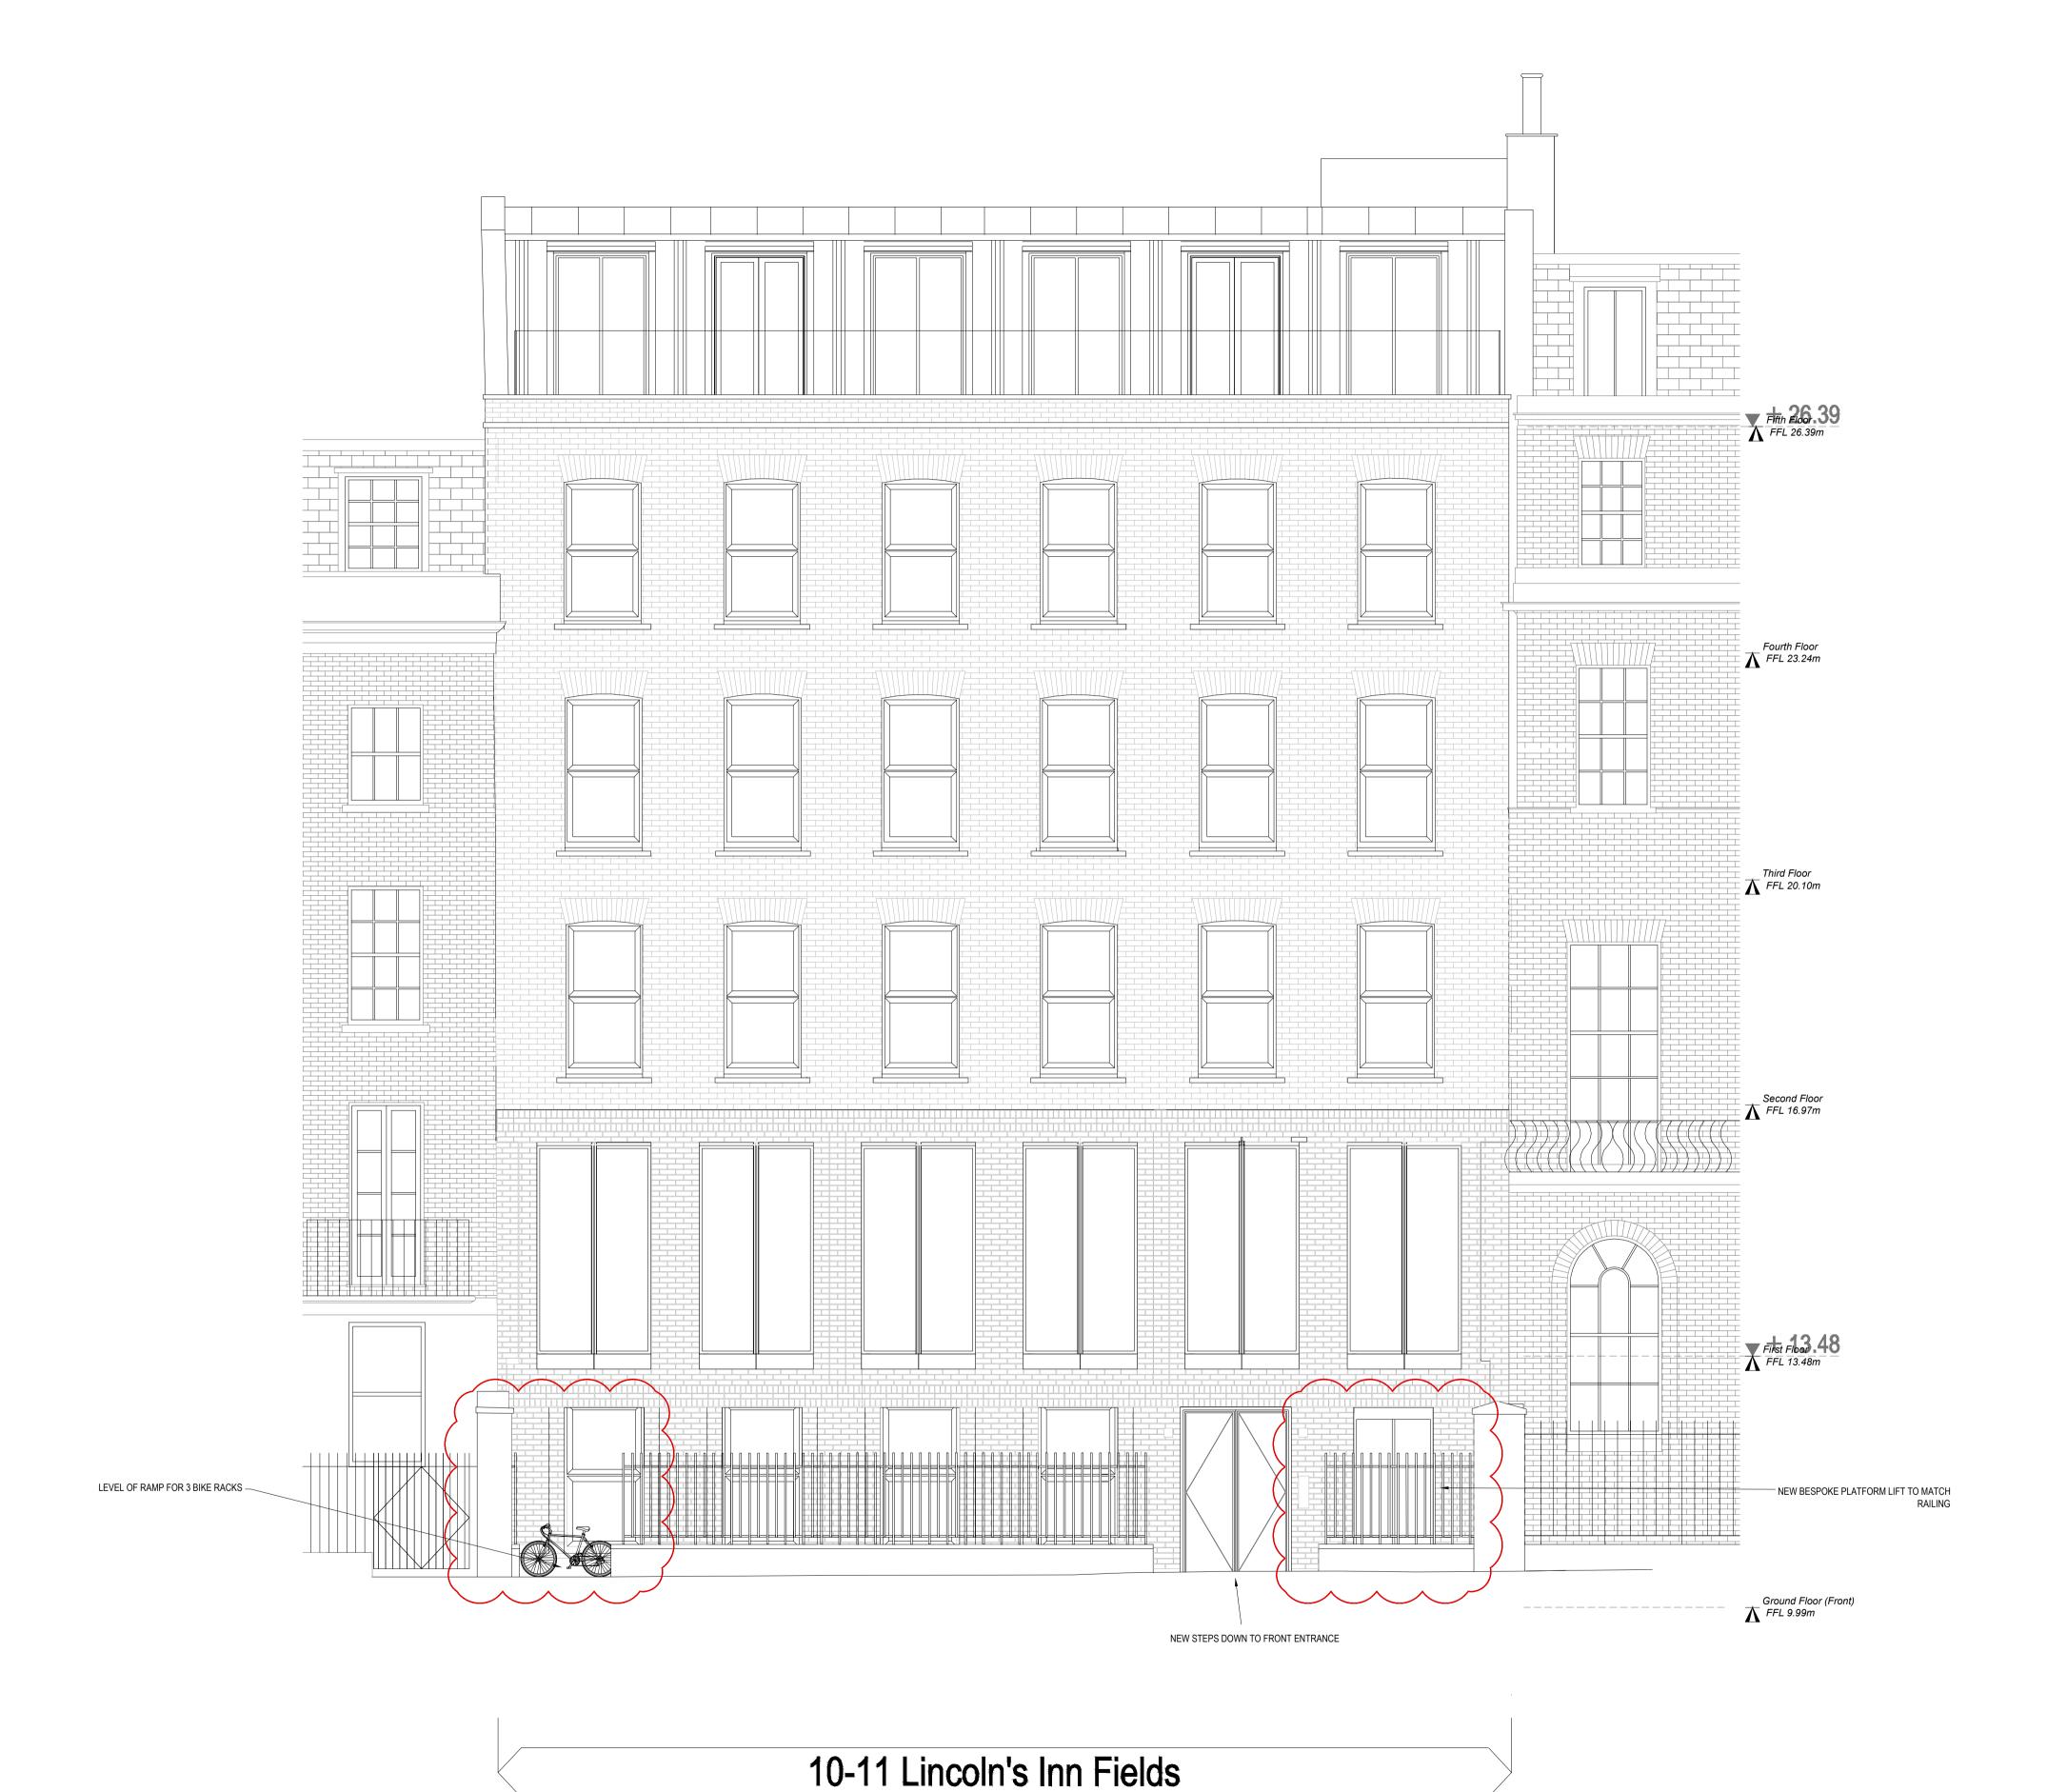

| and cycle racks | REV | DESCRIPTION  | DATE     | DRN | CHK |
|-----------------|-----|--------------|----------|-----|-----|
|                 | P1  | FOR PLANNING | 08.05.18 | 3   | DM  |
|                 | P2  | '            | 16.05.18 | }   | DM  |

STATUS FOR PLANNING

10-11 LINCOLN'S INN FIELDS LONDON, WC2

DRAWING

Fifth Floor Vam Details

| SCALE AT A1 |             |             | DRAWN BY |
|-------------|-------------|-------------|----------|
| 17 - 000    | 94 - 20     | -00-01      | P2       |
| PROJECT NO. | DRAWING NO. | FLOOR/TYPE. | REVISION |