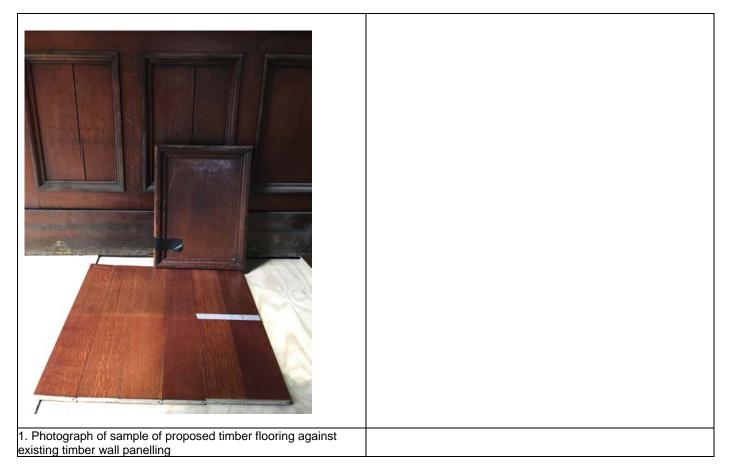

# PLANNING APPLICATION REF: 2015/4500/L

| Condition Number:                            | Cond 4 - Samples of new flooring material for the Great Hall                                                                                         |
|----------------------------------------------|------------------------------------------------------------------------------------------------------------------------------------------------------|
| Sample/Mock-up:                              | Sample of proposed engineered timber flooring                                                                                                        |
| Location/s in final build:                   | Great Hall                                                                                                                                           |
| Date of review with<br>Conservation Officer: | 27.07.17 (on site)                                                                                                                                   |
| Description:                                 | 100mm wide, 22mm thick, tongue and grooved engineered European oak flooring.<br>Quarter Cut. Ammonia fumed to match colour of timber wall panelling. |

## Photographs: