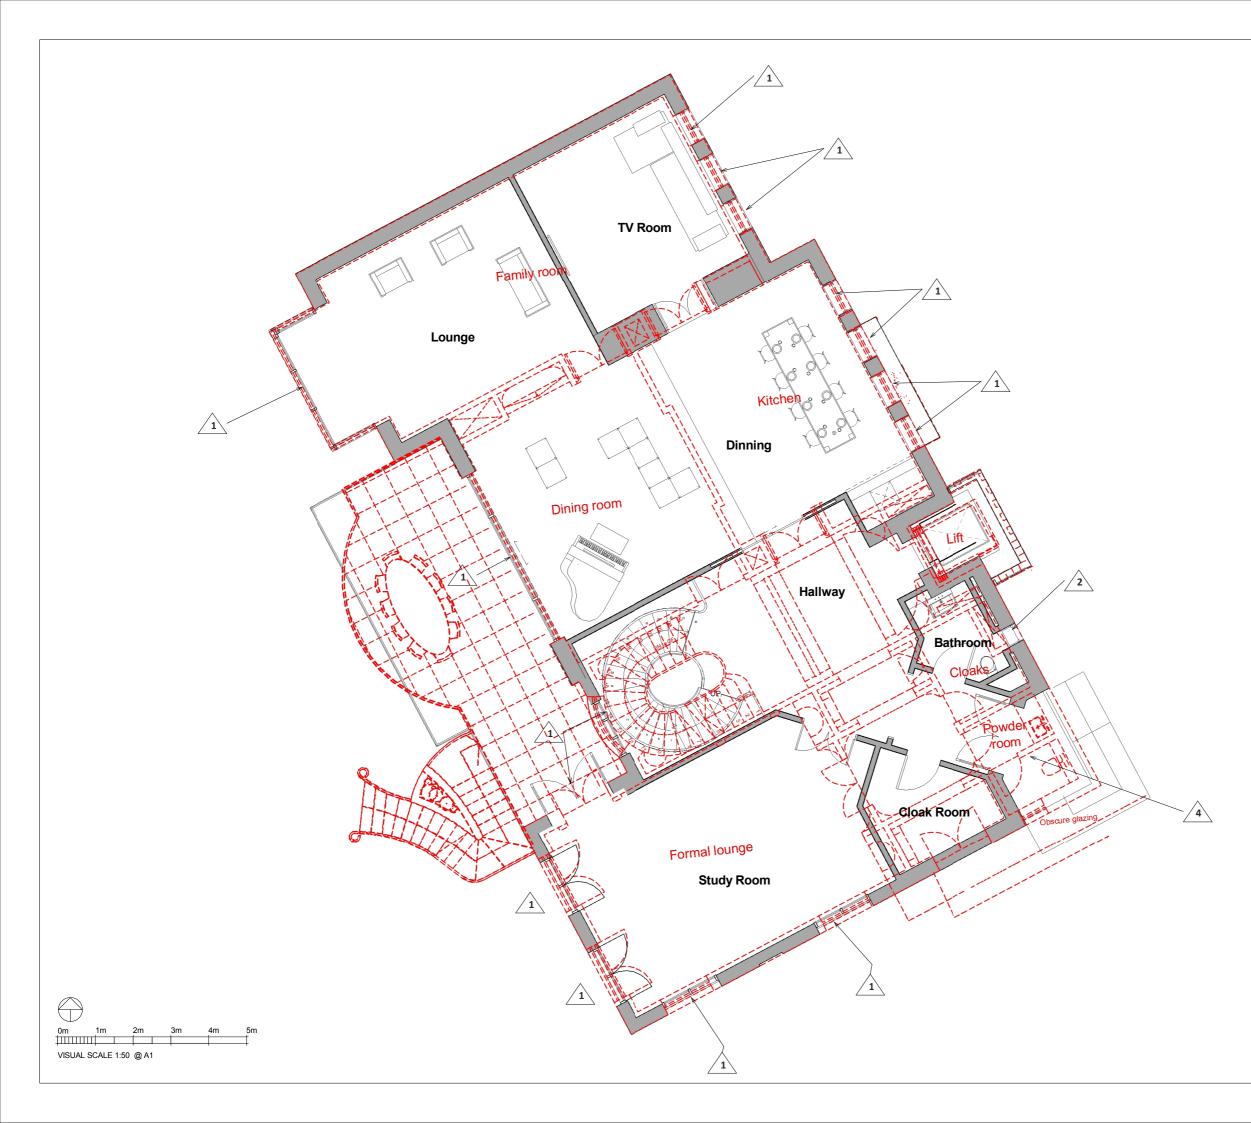

| Key         1. Window changed in height.         2. Window added.         3. Basement lightwell added .         4. Entrance relocated to the corner.         5. External stair removed.         6. Bike storage relocated.         7. Metal spandrel changed to natural stone.         8. Metal balustrade changed to olass.                                              |             |                   |
|---------------------------------------------------------------------------------------------------------------------------------------------------------------------------------------------------------------------------------------------------------------------------------------------------------------------------------------------------------------------------|-------------|-------------------|
| 7- Metal spandrel changed to natural stone.     8- Metal balustrade changed to glass.     9- Cornices changed to plain natural stone.     10- Recessed wall is revised.     11-the rear curved bay is squared off at lower ground level.     12-the recessed blind window omitted     ART IN HOMES     Design - Led Construction     3 Marlborogh House     Somerset Road |             |                   |
| London Sw19 5HZ<br>Tel: 0208 9465515<br>E-mail: info@artinhomes.co.uk                                                                                                                                                                                                                                                                                                     |             |                   |
| No.                                                                                                                                                                                                                                                                                                                                                                       | Description | Date              |
|                                                                                                                                                                                                                                                                                                                                                                           |             |                   |
| Client : Mr. M Saadati                                                                                                                                                                                                                                                                                                                                                    |             |                   |
| Project Name : 53, Fitzroy Park                                                                                                                                                                                                                                                                                                                                           |             |                   |
| Proposed Ground Floor Plan Project number 110                                                                                                                                                                                                                                                                                                                             |             |                   |
| Date                                                                                                                                                                                                                                                                                                                                                                      |             | 110<br>23/04/2018 |
| Drawn                                                                                                                                                                                                                                                                                                                                                                     | by          | S.J.              |
| Checke                                                                                                                                                                                                                                                                                                                                                                    | ed by       | J.Y.              |
| 110-A1-01-04                                                                                                                                                                                                                                                                                                                                                              |             |                   |
| Scale 1:50 @ A1                                                                                                                                                                                                                                                                                                                                                           |             |                   |