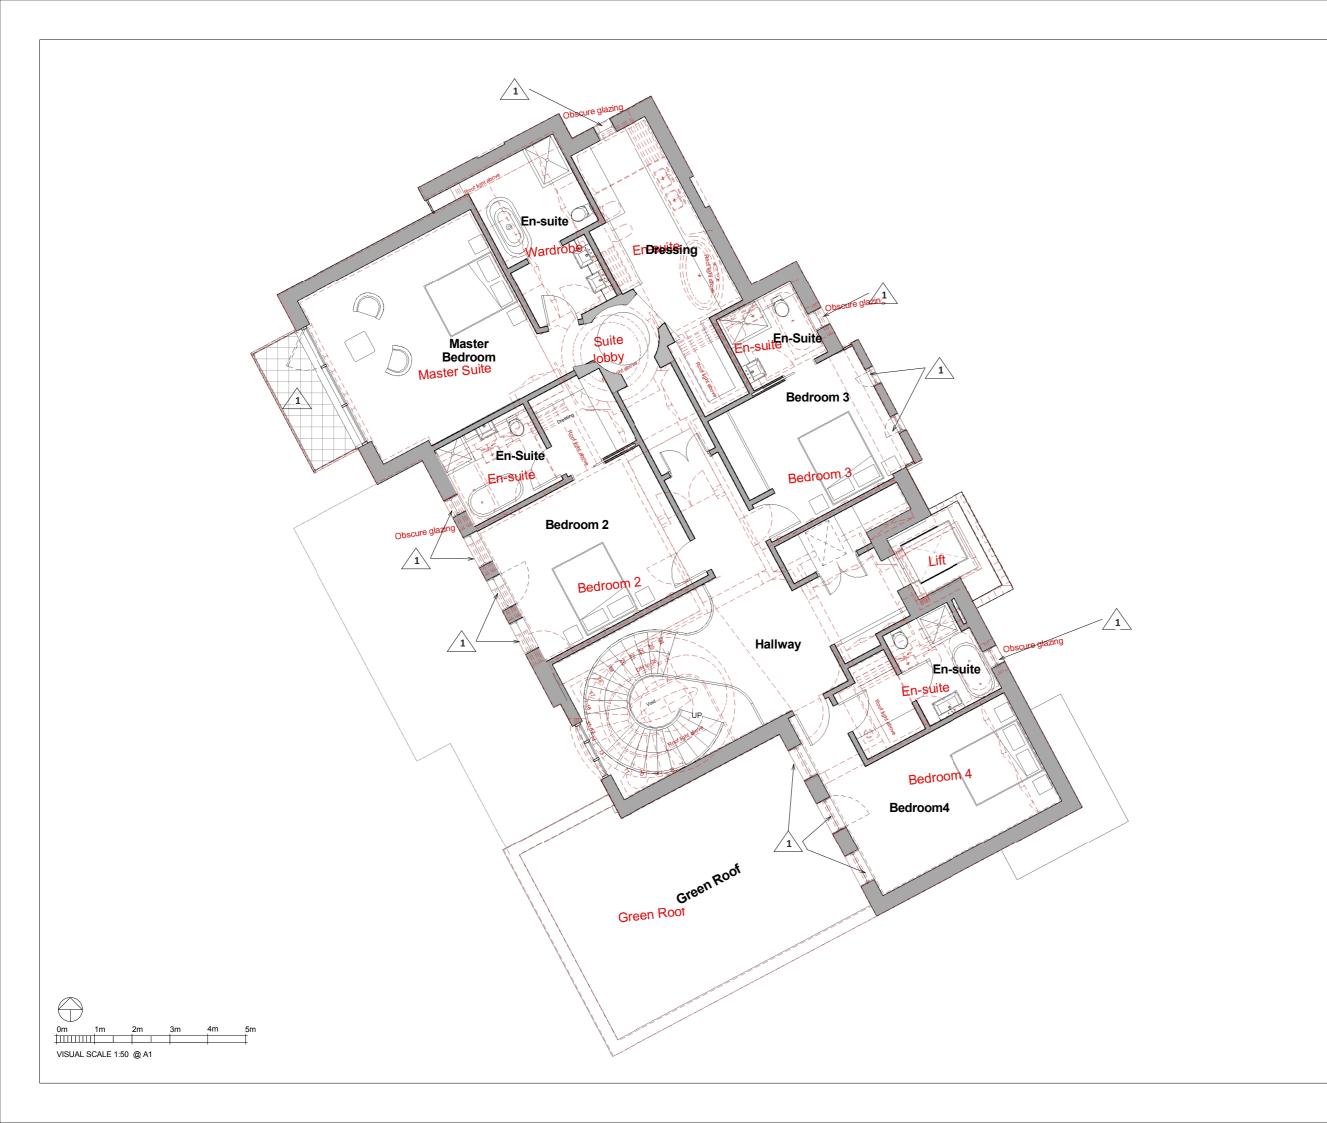

Client : Mr. M Saadati Project Name : 53, Fitzroy Park

proposed First Floor Plan

Project number

S.J. Drawn by J.Y.

Checked by

110-A1-01-05

Scale 1:50 @ A1

110 23/04/2018