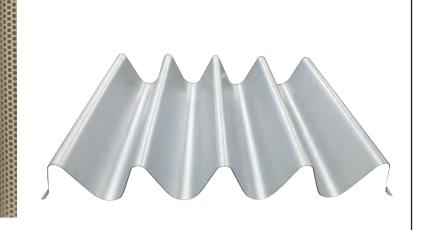

## **EXTERNAL WALL**

Rainscreen Cladding: Profiled Perforate Aluminium Cadisch Weltech 45/60 perforated profiled sheet - RAL 9010

Flat rainscreen cladding to Terrace Glazing Set-backs (Walls and Soffits) Àlucobond Tray Panel System - RAL 9010

Frosted Glass - Pattern and graduation tbc

Rendered blockwork

Split-face Forticrete blockwork (440x215x95mm)

Rainscreen Cladding: Profiled Perforate Aluminium (with cavity 'black out')

Rainscreen Enclosure: Profiled Perforated Aluminium Screen