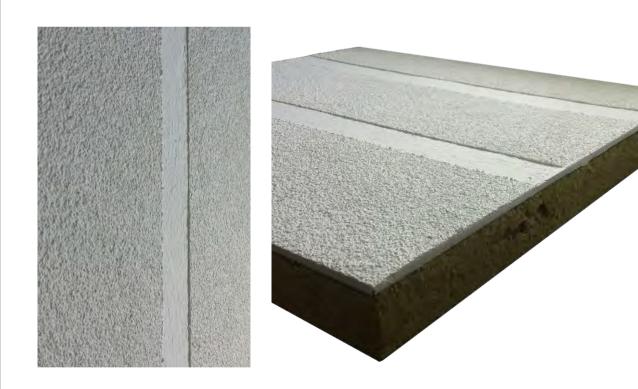

Through-colour insulated render.

1 18 Split-face Forticrete blockwork with 'Dove White' mortar by Cemex

Perforated PPC aluminium screen (privacy, security & ventilation) **RAL 9010** 

Opaque Glass (Back painted) SAPA Spandrel Glass

## status: PRELIMINARY

MATERIALS KEY

To be read in conjunction with drawings A-08-001 - 063

Through-colour insulated render.

Paver upstand to FF terraces

Opaque Glass (Back painted)

Pre-cast concrete item

Forticrete block-slips