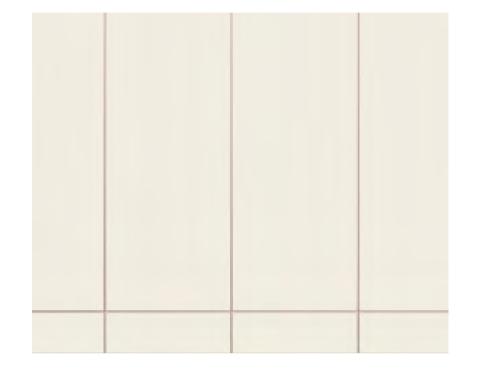

Through-colour insulated render.

1 18 Split-face Forticrete blockwork with 'Dove White' mortar by Cemex

Perforated PPC aluminium screen (privacy, security & ventilation) **RAL 9010** 

Opaque Glass (Back painted) SAPA Spandrel Glass

## status: PRELIMINARY

MATERIALS KEY

To be read in conjunction with drawings A-08-001 - 063

Through-colour insulated render.

Paver upstand to FF terraces

Opaque Glass (Back painted)

Pre-cast concrete item

Forticrete block-slips