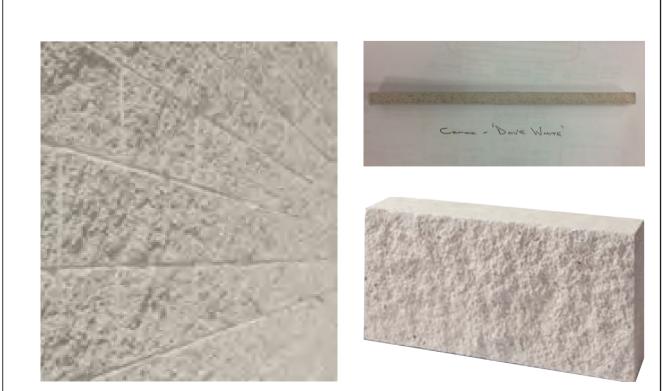

Through-colour insulated render.

1 18 Split-face Forticrete blockwork with 'Dove White' mortar by Cemex

Perforated PPC aluminium screen (privacy, security & ventilation) **RAL 9010** 

Opaque Glass (Back painted) SAPA Spandrel Glass

Frosted Glass - Pattern and graduation tbc

Rendered blockwork

Split-face Forticrete blockwork (440x215x95mm)

Rainscreen Cladding: Profiled Perforate Aluminium (with cavity 'black out')

Rainscreen Enclosure: Profiled Perforated Aluminium Screen