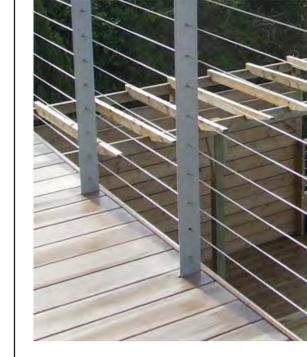

Sapa aluminium window

Sapa curtain walling

Dualframe 75mm Casement Window - RAL 9010

Unitised Aluminium Curtain Walling System - Elegance 72 - RAL 9010

Pattern as above

**SECONDARY ELEMENTS** 

15 Wire guarding within perimeter wall (Vertical & Horizontal) Jakob wire rope system