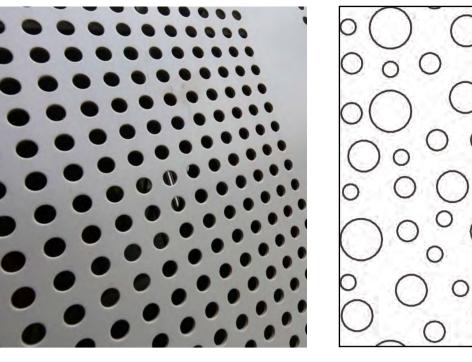

## **EXTERNAL WALL**

Rainscreen Cladding: Profiled Perforate Aluminium Cadisch Weltech 45/60 perforated profiled sheet - RAL 9010

Flat rainscreen cladding to Terrace Glazing Set-backs (Walls and Soffits) Àlucobond Tray Panel System - RAL 9010

Through-colour insulated render.

1 18 Split-face Forticrete blockwork with 'Dove White' mortar by Cemex

Perforated PPC aluminium screen (privacy, security & ventilation) **RAL 9010** 

Opaque Glass (Back painted) SAPA Spandrel Glass

Frosted Glass - Pattern and graduation tbc

Rendered blockwork

Split-face Forticrete blockwork (440x215x95mm)

Rainscreen Cladding: Profiled Perforate Aluminium (with cavity 'black out')

Rainscreen Enclosure: Profiled Perforated Aluminium Screen