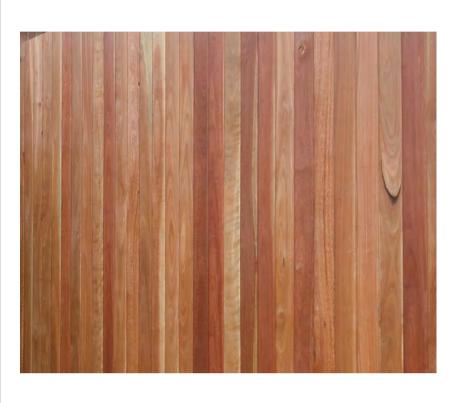

Vertical Timber Weatherboarding within precast concrete cladding

Paver upstand to FF terraces

Pre-cast concrete panel

TYPE 1 - Bituminous Membrane

TYPE 2 - Bio-diverse Roof

TYPE 3 - Roof Terrace

Parapet coping (PPC aluminium RAL 9010)

Vertical Timber Weatherboarding within precast concrete cladding

Perforated PPC aluminium screen (privacy, security & ventilation)

Rainscreen Cladding: Profiled Perforate Aluminium (with face painted

Wire guarding within perimeter wall (Vertical & Horizontal)