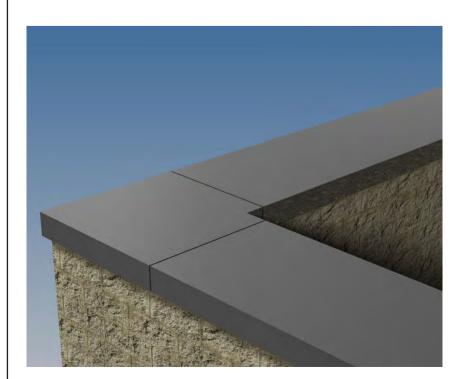

Vertical Timber Weatherboarding within precast concrete cladding

Paver upstand to FF terraces

Pre-cast concrete panel

TYPE 1 - Bituminous Membrane

TYPE 2 - Bio-diverse Roof

TYPE 3 - Roof Terrace

Parapet coping (PPC aluminium RAL 9010)

Frosted Glass - Pattern and graduation tbc

Rendered blockwork

Split-face Forticrete blockwork (440x215x95mm)

Rainscreen Cladding: Profiled Perforate Aluminium (with cavity 'black out')

Rainscreen Enclosure: Profiled Perforated Aluminium Screen