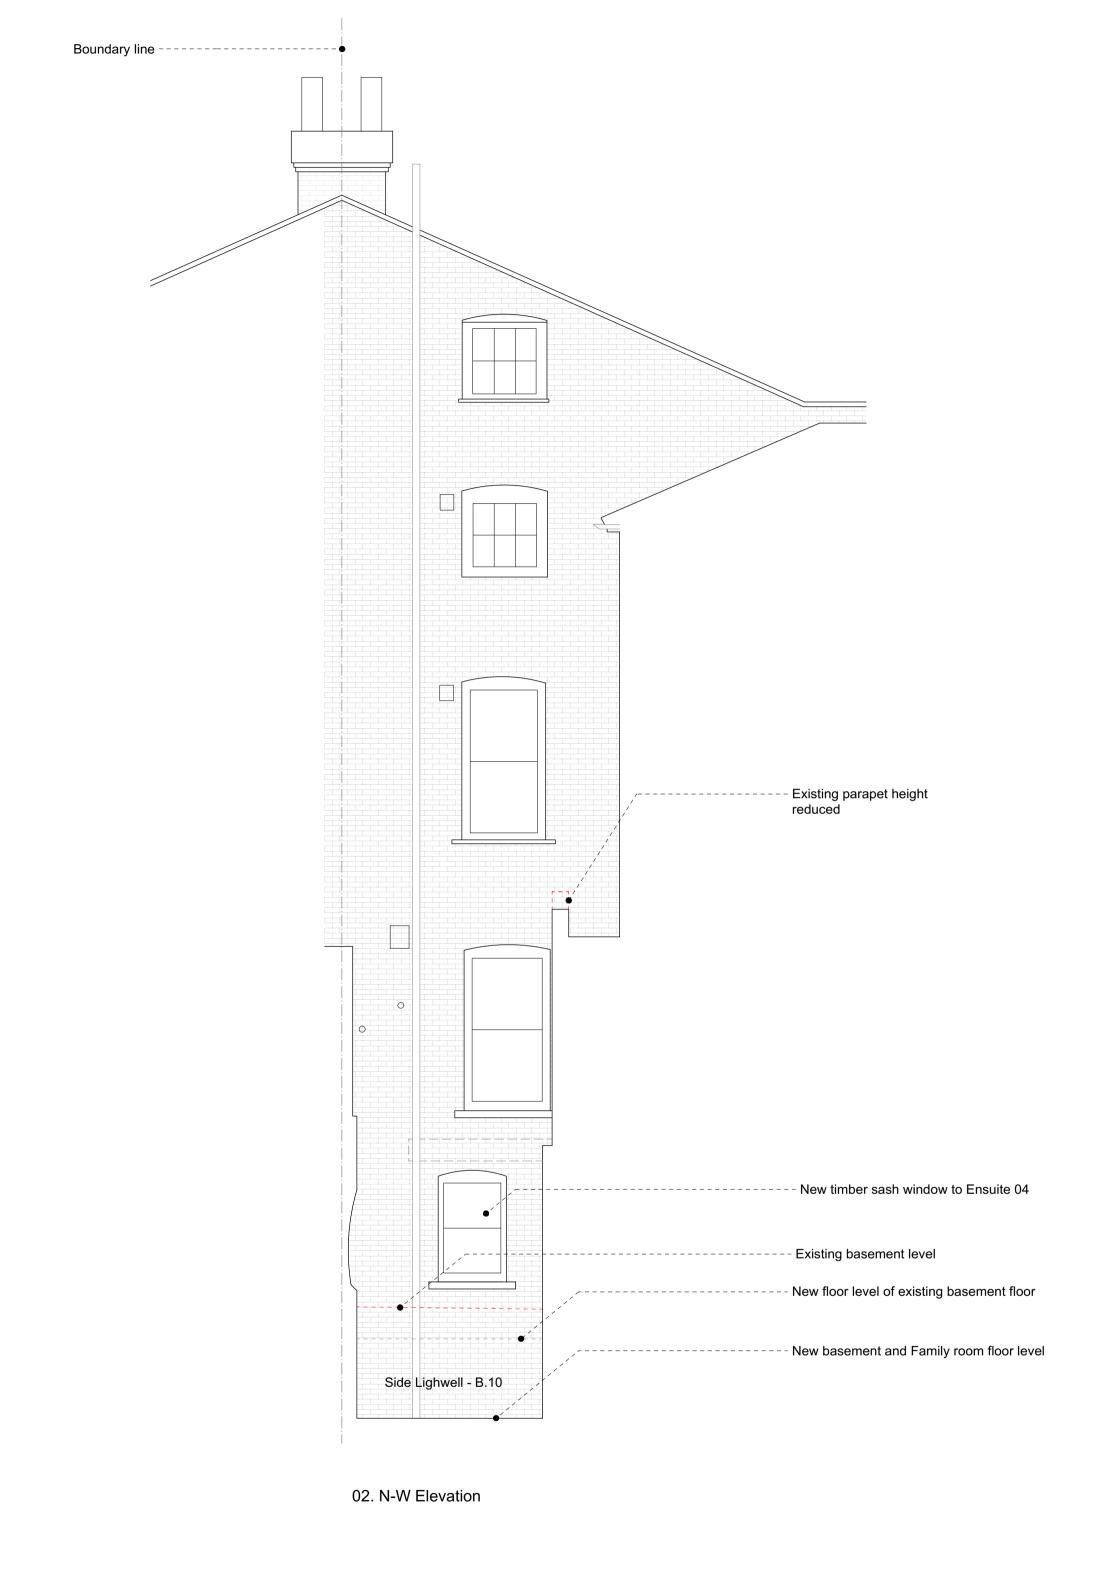

www.greenwayarchitects.co.uk

No. Revision. Date. PLANNING ISSUE South Lodge, Heathside, London NW3 2.5m Drawing Title: All dimensions must be confirmed on site and verified Main house - existing lightwell Proposed N-E & N-W elevations with the Architect. Any discrepencies on the drawing must be reported to the Architect prior to any works being carried out on site. Drawing No.: DO NOT SCALE OFF THIS DRAWING, only use stated dimensions for setting out purposes. 1938 - 212 The copyright of this schedule / drawing remains with the Architect. No part of this schedule / drawing may be reproduced in any form or by any means without the written permission of Greenway Architects. Date Scale 1:100 @ A3 1:50 @ A1 19/06/2017 greenwayarchitects Branch Hill Mews, London NW3 7LT Tel +44 (0)20 7435 6091