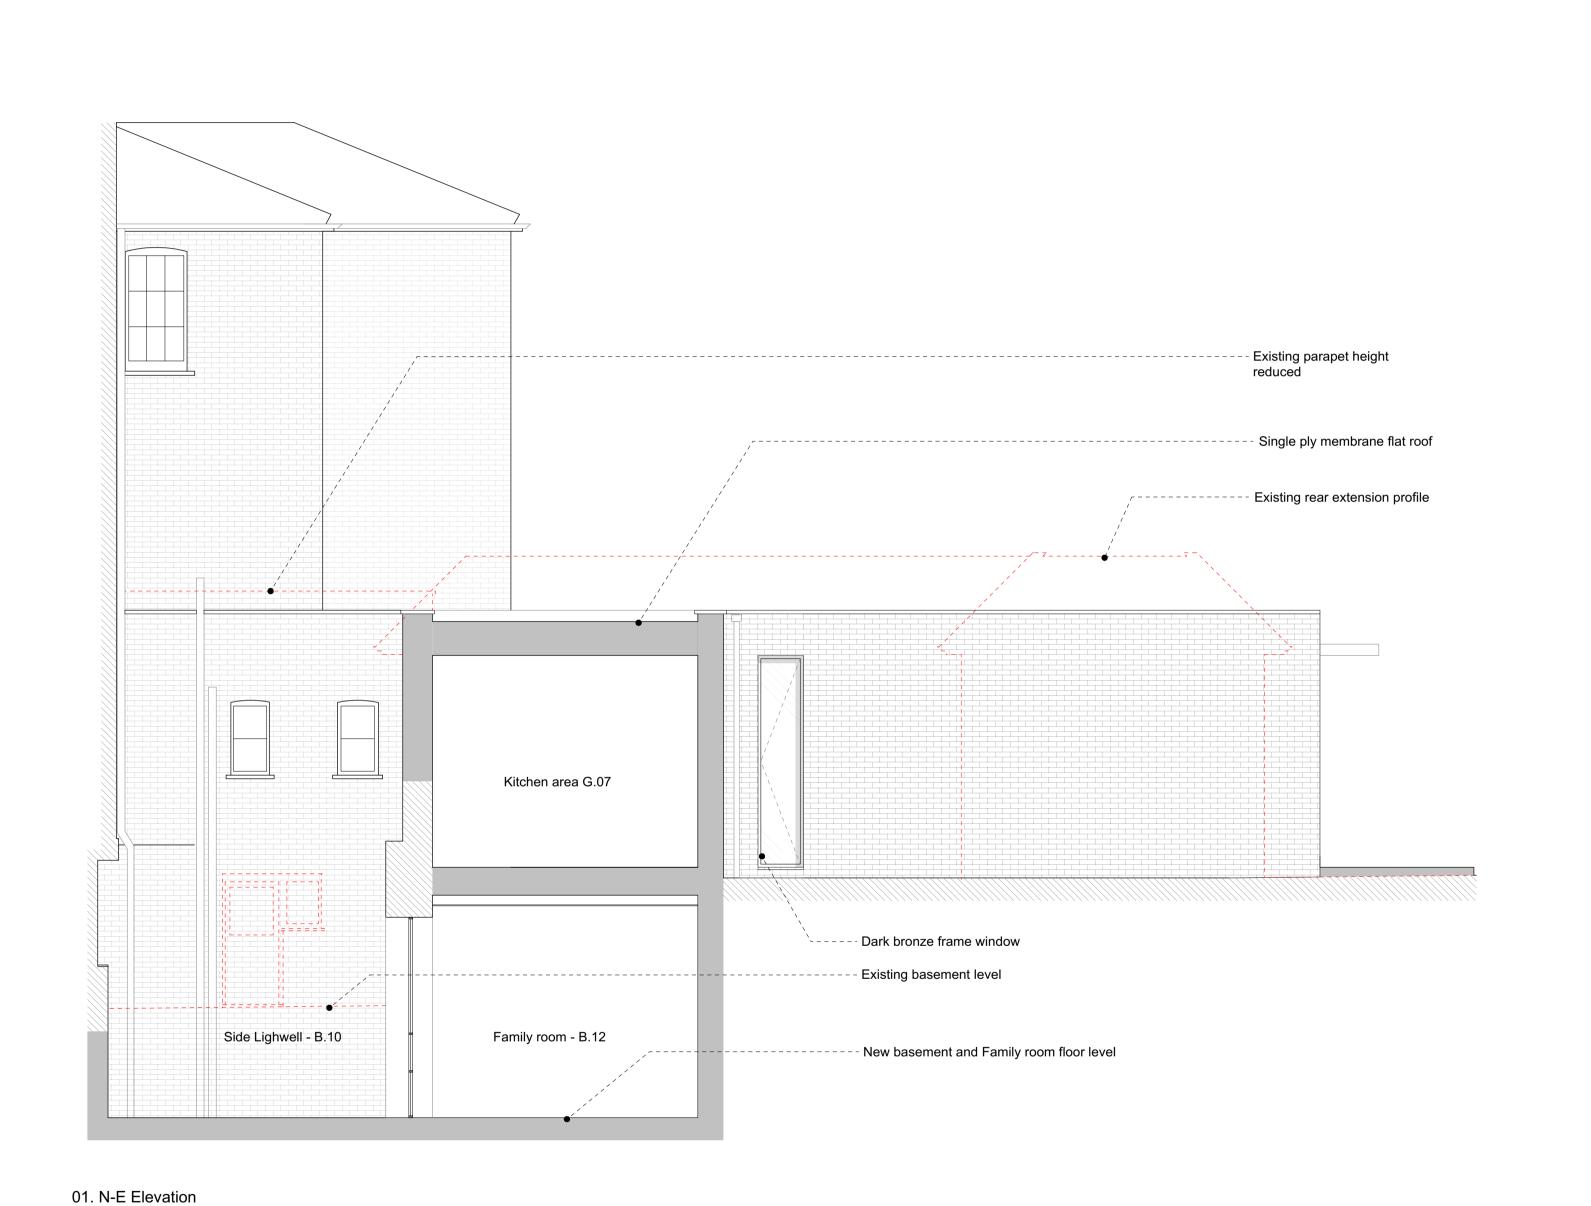

www.greenwayarchitects.co.uk

No. Revision. Date. PLANNING ISSUE South Lodge, Heathside, London NW3 2.5m Drawing Title: All dimensions must be confirmed on site and verified Main house - existing lightwell Proposed N-E & N-W elevations with the Architect. Any discrepencies on the drawing must be reported to the Architect prior to any works being carried out on site. Drawing No.: DO NOT SCALE OFF THIS DRAWING, only use stated dimensions for setting out purposes. 1938 - 212 The copyright of this schedule / drawing remains with the Architect. No part of this schedule / drawing may be reproduced in any form or by any means without the written permission of Greenway Architects. Date Scale 1:100 @ A3 1:50 @ A1 19/06/2017 greenwayarchitects Branch Hill Mews, London NW3 7LT Tel +44 (0)20 7435 6091