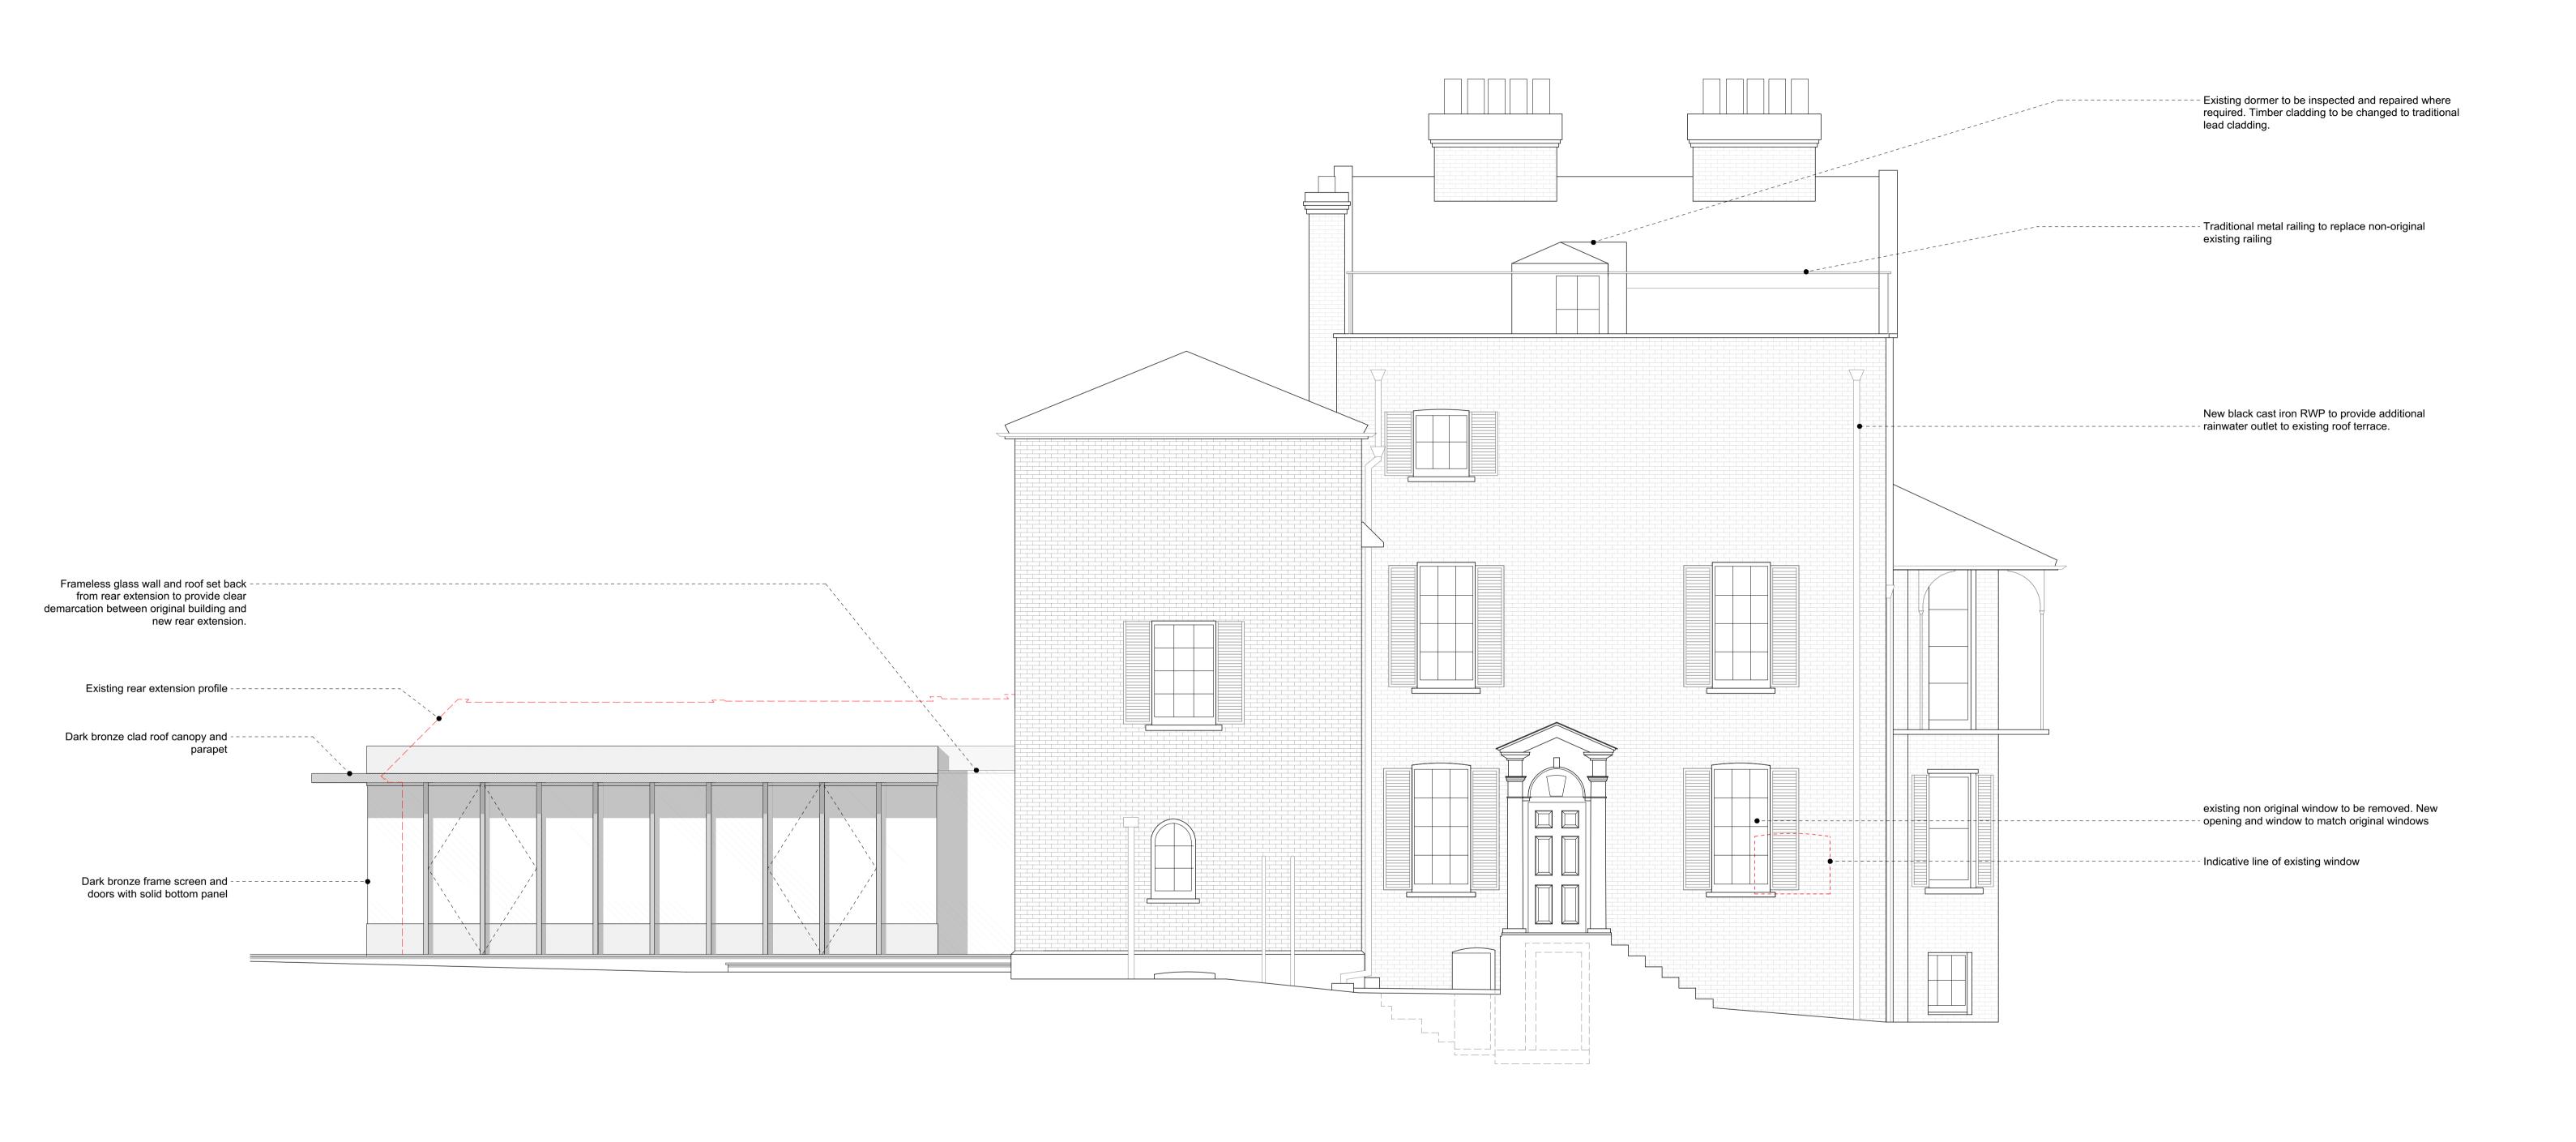

| No. Revision. | Date. |  | ) | 1 2 | 2.5m | PLANNING ISSUE                                                                                                                                                                                                        | Project: South Lodge, Heathside, London NW3  Drawing Title: Proposed S-W elevation  |                                                                                       |  |
|---------------|-------|--|---|-----|------|-----------------------------------------------------------------------------------------------------------------------------------------------------------------------------------------------------------------------|-------------------------------------------------------------------------------------|---------------------------------------------------------------------------------------|--|
|               |       |  |   |     |      | All dimensions must be confirmed on site and verified with the Architect. Any discrepencies on the drawing must be reported to the Architect prior to any works being carried out on site.                            |                                                                                     |                                                                                       |  |
|               |       |  |   |     |      |                                                                                                                                                                                                                       | DO NOT SCALE OFF THIS DRAWING, only use stated dimensions for setting out purposes. | Drawing No.:<br>1938 - 211                                                            |  |
|               |       |  |   |     |      | The copyright of this schedule / drawing remains with<br>the Architect. No part of this schedule / drawing may<br>be reproduced in any form or by any means without<br>the written permission of Greenway Architects. | Date<br>19/06/2017                                                                  | Scale<br>1:100 @ A3<br>1:50 @ A1                                                      |  |
|               |       |  |   |     |      |                                                                                                                                                                                                                       |                                                                                     | Branch Hill Mews, London NW3 7LT Tel +44 (0)20 7435 6091 www.greenwayarchitects.co.uk |  |