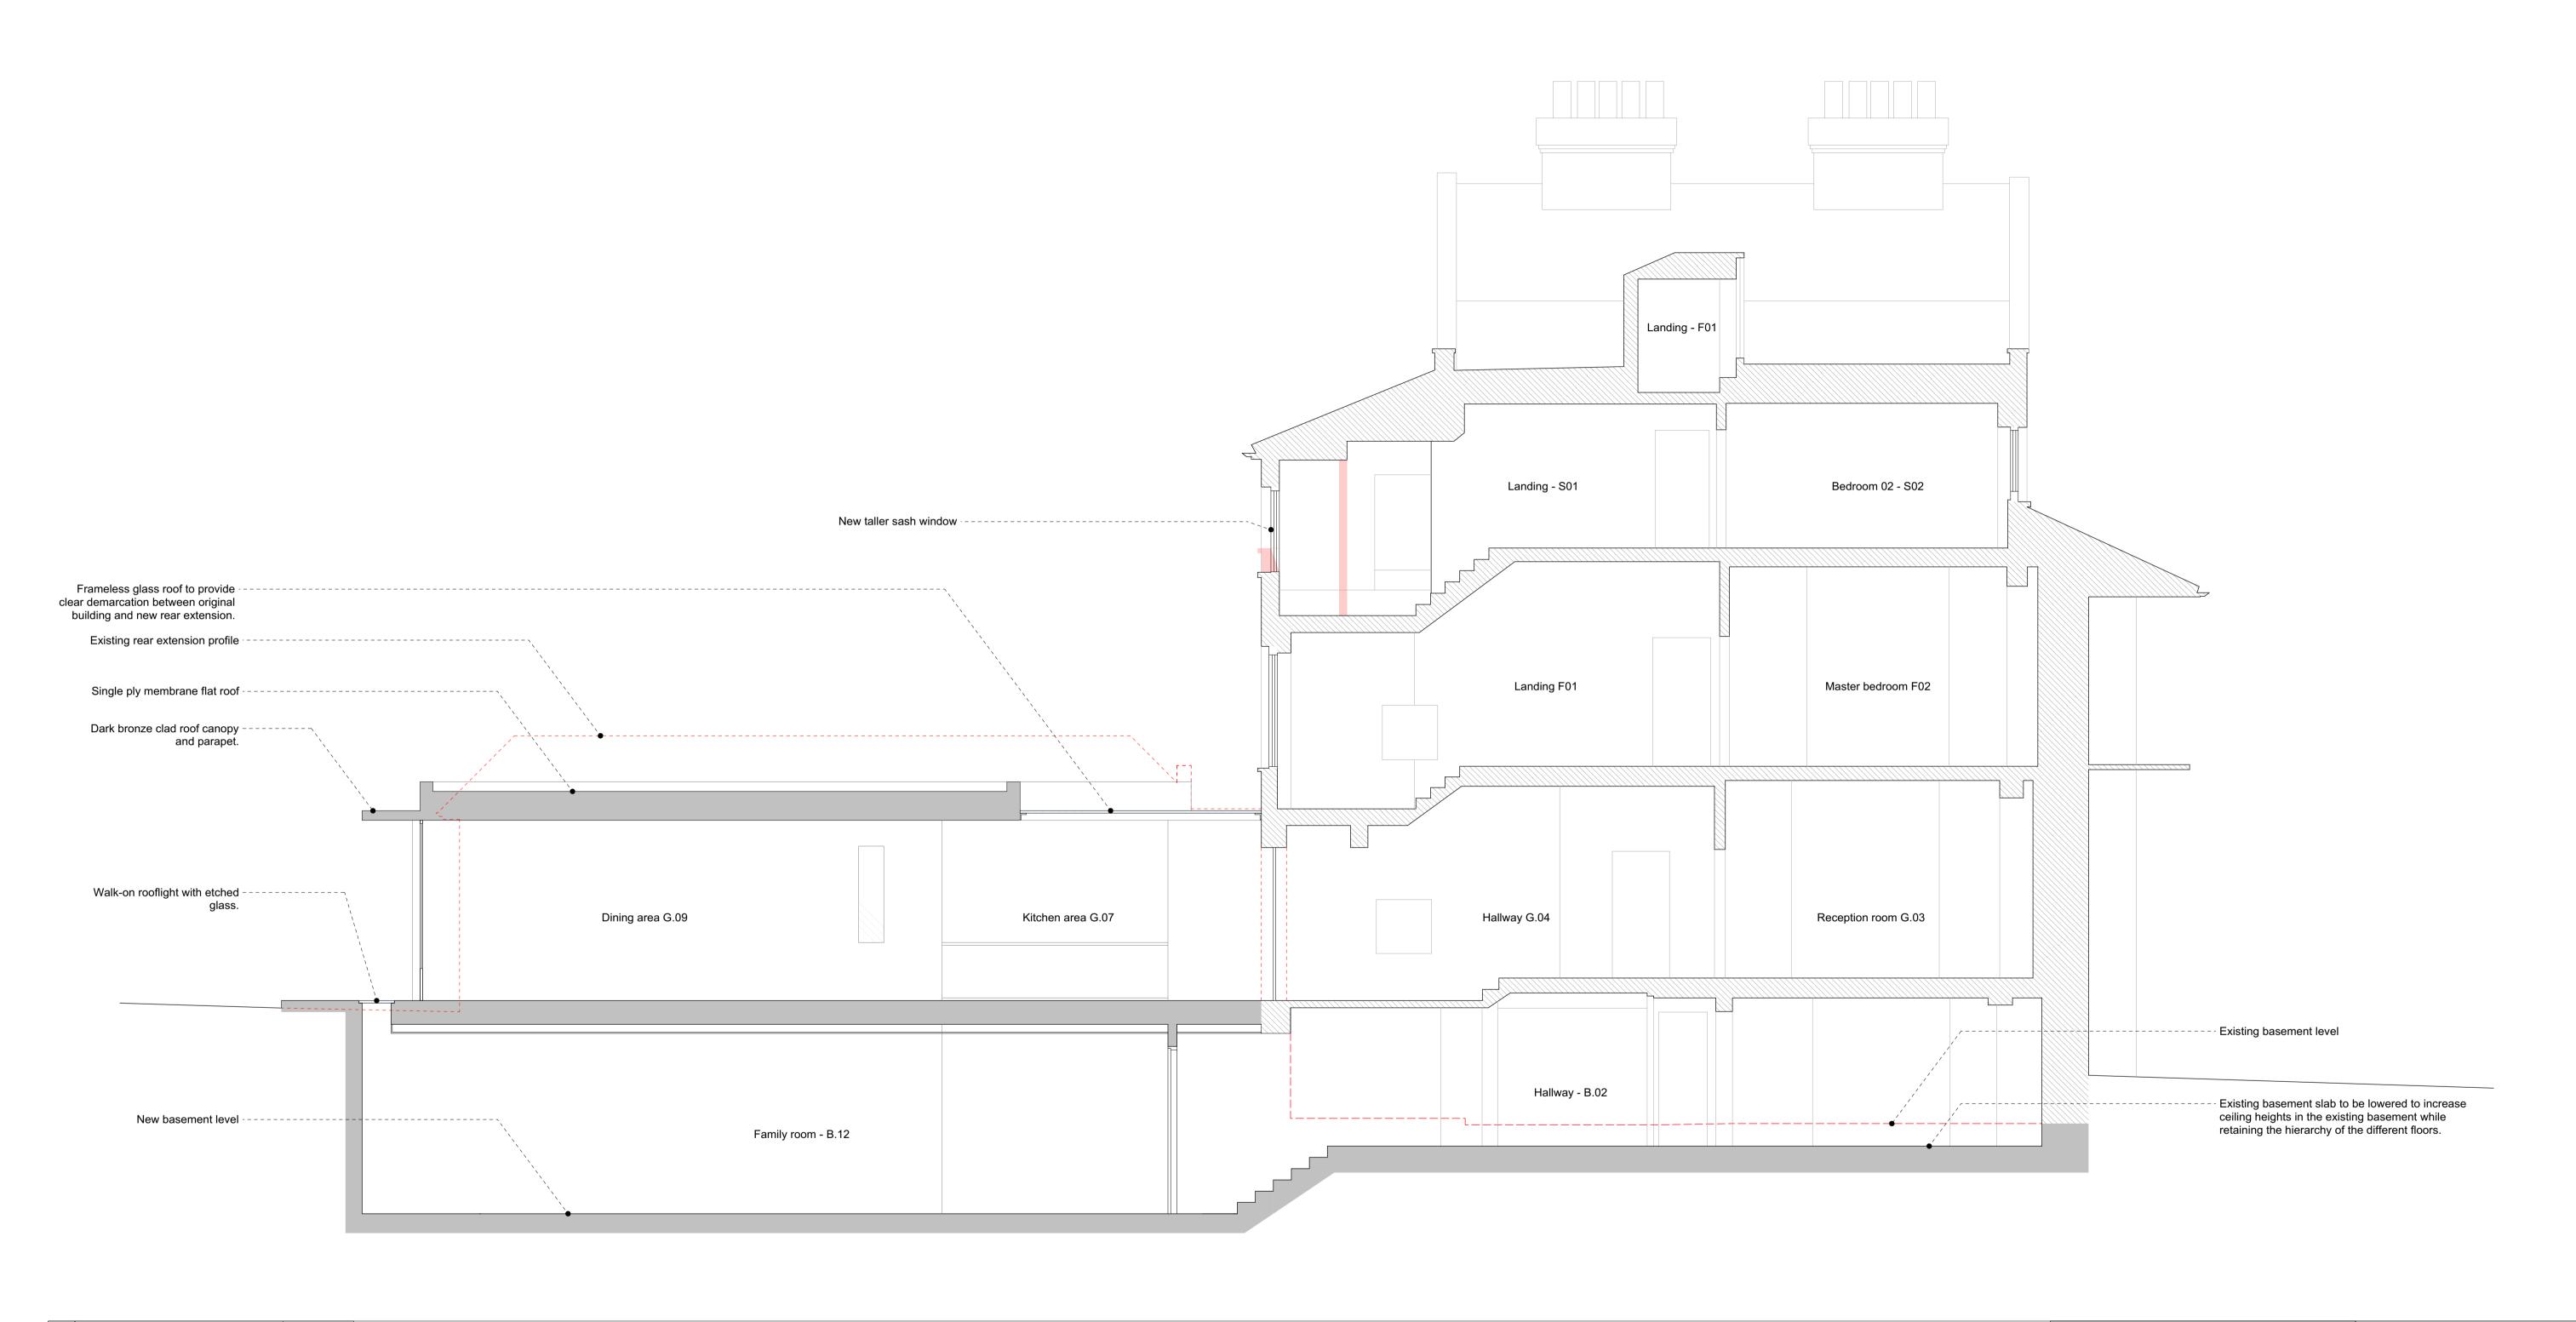

chitects.co.uk

No. Revision. Date. PLANNING ISSUE South Lodge, Heathside, London NW3 2.5m Drawing Title: All dimensions must be confirmed on site and verified Main house - existing lightwell Proposed N-E & N-W elevations with the Architect. Any discrepencies on the drawing must be reported to the Architect prior to any works being carried out on site. Drawing No.: DO NOT SCALE OFF THIS DRAWING, only use stated dimensions for setting out purposes. 1938 - 212 The copyright of this schedule / drawing remains with the Architect. No part of this schedule / drawing may be reproduced in any form or by any means without the written permission of Greenway Architects. Date Scale 1:100 @ A3 1:50 @ A1 19/06/2017 greenwayarchitects Branch Hill Mews, London NW3 7LT Tel +44 (0)20 7435 6091



















Appendix G - Proposed Area Take-Off Drawing





Appendix H – Proposed Below Ground Drainage Strategy





Wimbledon 241 The Broadway London SW19 1SD

tel. (020) 8544 0033 fax. (020) 8544 0066

## Central London

46-48 Foley Street London W1W 7TY

tel. (020) 7499 5888 fax. (020) 7499 5444

## Nottingham

1 Sampson's Yard Halifax Place Nottingham NG1 1QN

tel. 0870 460 0061 fax. 0870 460 0062

email: info@elliottwood.co.uk www.elliottwood.co.uk

elliott wood partnership Itd structural and civil engineers