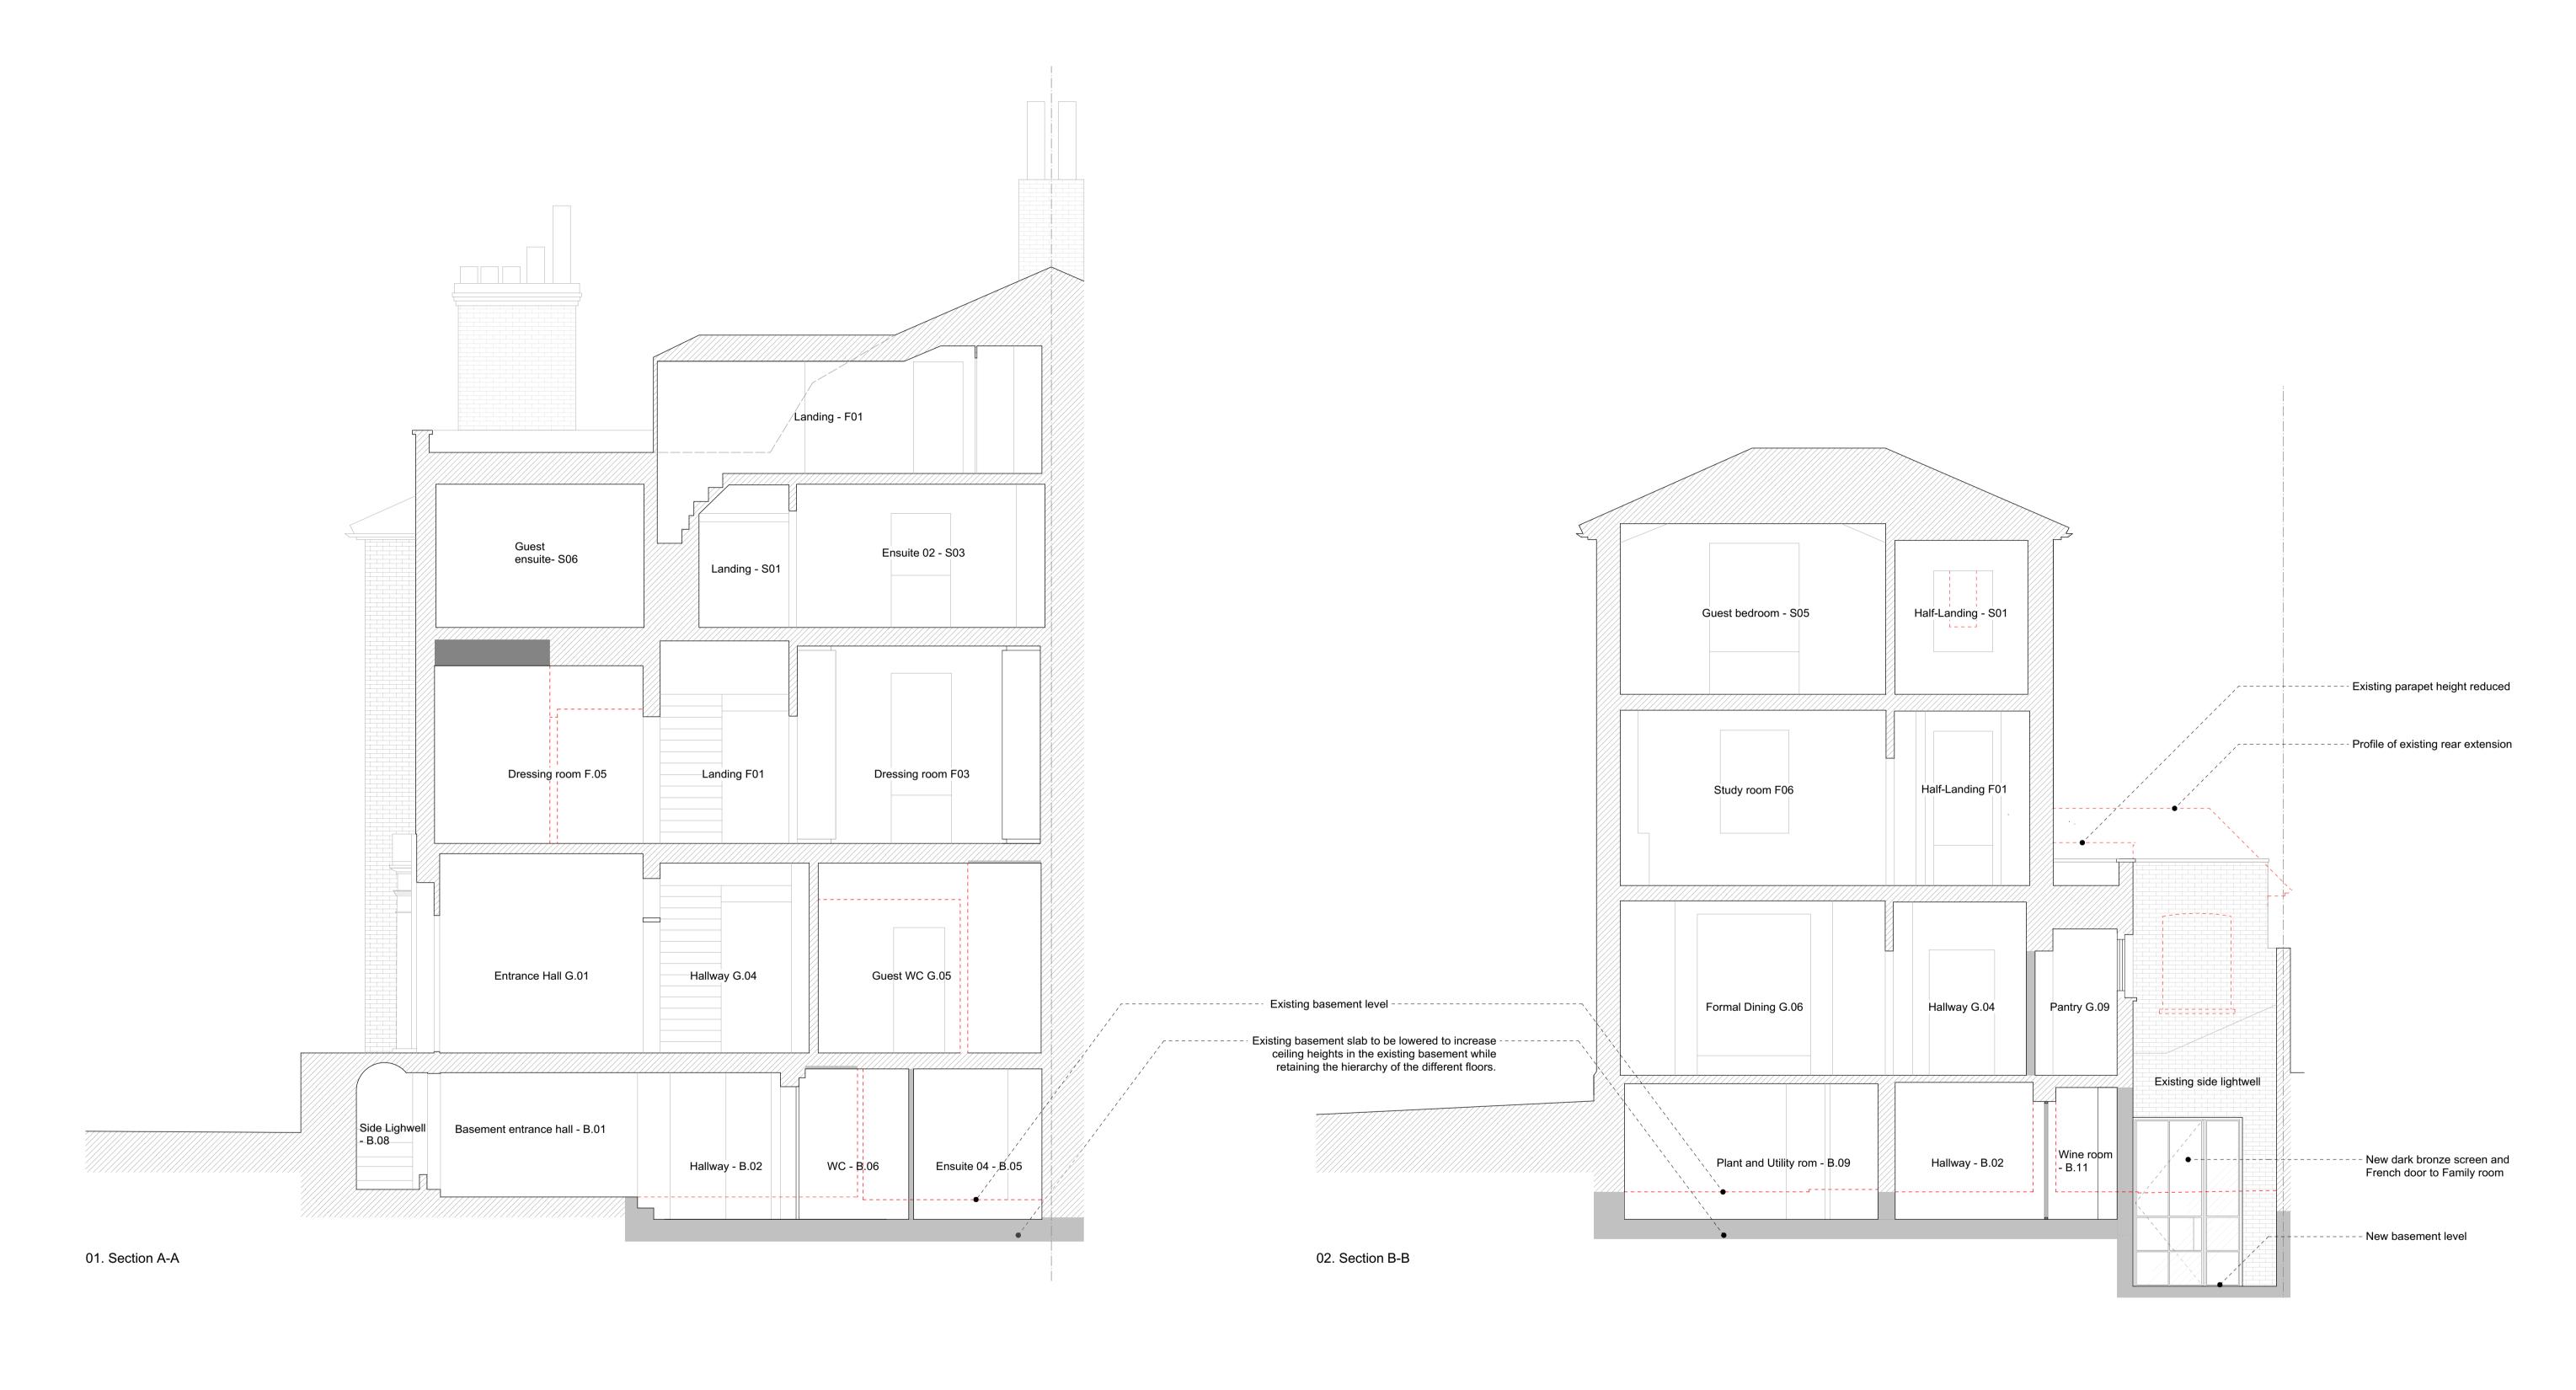

| vision. | Date. | 0 1 2.5m | PLANNING ISSUE                                                                                                                                                                                                        | Project: South Lodge, Heathside, London NW3  Drawing Title: Proposed S-E & N-W elevations  Drawing No.: 1938 - 210 |                                  |  |
|---------|-------|----------|-----------------------------------------------------------------------------------------------------------------------------------------------------------------------------------------------------------------------|--------------------------------------------------------------------------------------------------------------------|----------------------------------|--|
|         |       |          | All dimensions must be confirmed on site and verified with the Architect. Any discrepencies on the drawing must be reported to the Architect prior to any works being carried out on site.                            |                                                                                                                    |                                  |  |
|         |       |          | DO NOT SCALE OFF THIS DRAWING, only use stated dimensions for setting out purposes.                                                                                                                                   |                                                                                                                    |                                  |  |
|         |       |          | The copyright of this schedule / drawing remains with<br>the Architect. No part of this schedule / drawing may<br>be reproduced in any form or by any means without<br>the written permission of Greenway Architects. | Date<br>19/06/2017                                                                                                 | Scale<br>1:100 @ A3<br>1:50 @ A1 |  |
|         |       |          |                                                                                                                                                                                                                       | greenwayarchitects                                                                                                 |                                  |  |
|         |       |          |                                                                                                                                                                                                                       | Branch Hill Mews, London NW3 7LT Tel +44 (0)20 7435 6091 www.greenwayarchitects.co.uk                              |                                  |  |