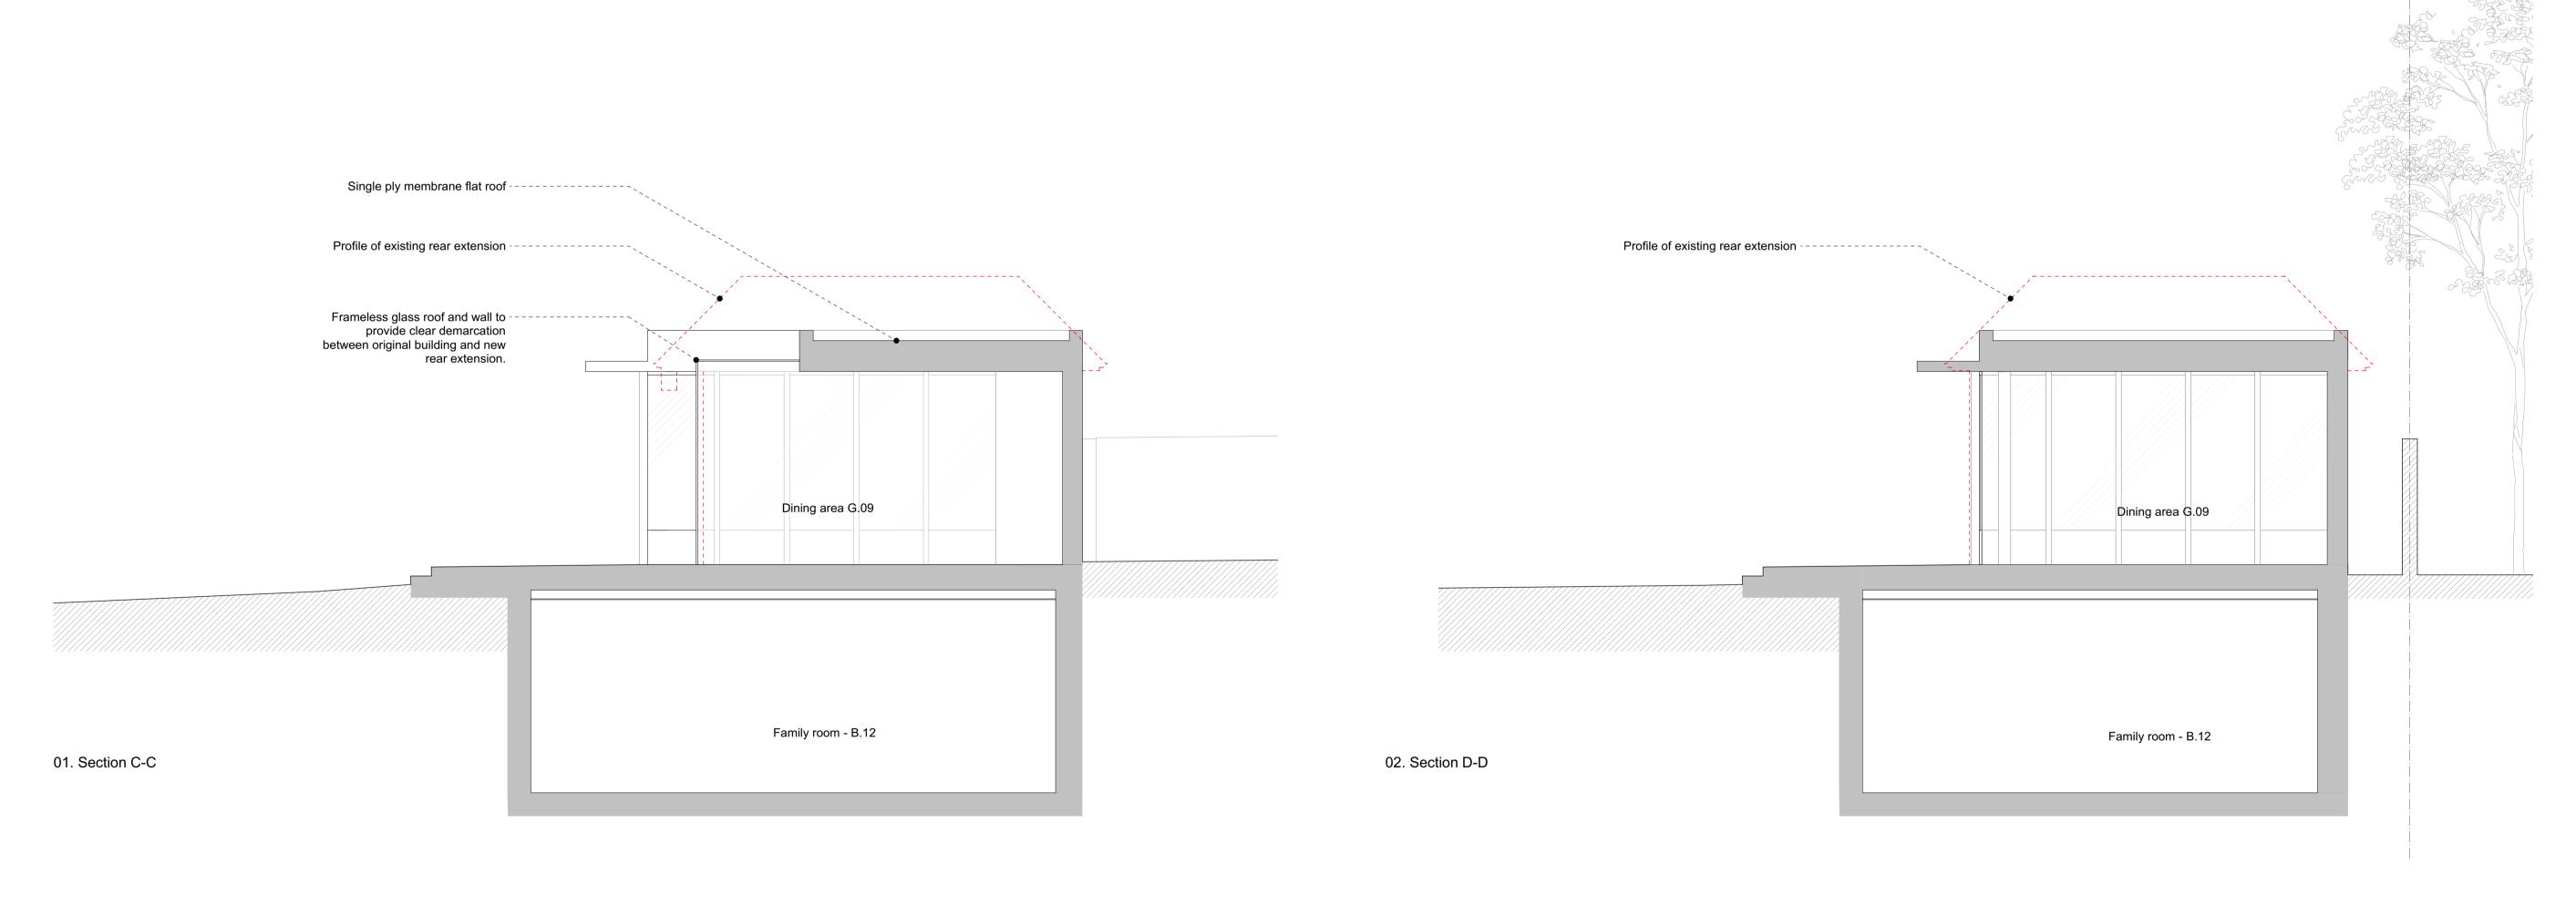

| No. Revision. | Date. |  | ) | 1 2 | 2.5m | PLANNING ISSUE                                                                                                                                                                                                        | Project: South Lodge, Heathside, London NW3  Drawing Title: Proposed S-W elevation  |                                                                                       |  |
|---------------|-------|--|---|-----|------|-----------------------------------------------------------------------------------------------------------------------------------------------------------------------------------------------------------------------|-------------------------------------------------------------------------------------|---------------------------------------------------------------------------------------|--|
|               |       |  |   |     |      | All dimensions must be confirmed on site and verified with the Architect. Any discrepencies on the drawing must be reported to the Architect prior to any works being carried out on site.                            |                                                                                     |                                                                                       |  |
|               |       |  |   |     |      |                                                                                                                                                                                                                       | DO NOT SCALE OFF THIS DRAWING, only use stated dimensions for setting out purposes. | Drawing No.:<br>1938 - 211                                                            |  |
|               |       |  |   |     |      | The copyright of this schedule / drawing remains with<br>the Architect. No part of this schedule / drawing may<br>be reproduced in any form or by any means without<br>the written permission of Greenway Architects. | Date<br>19/06/2017                                                                  | Scale<br>1:100 @ A3<br>1:50 @ A1                                                      |  |
|               |       |  |   |     |      |                                                                                                                                                                                                                       |                                                                                     | Branch Hill Mews, London NW3 7LT Tel +44 (0)20 7435 6091 www.greenwayarchitects.co.uk |  |