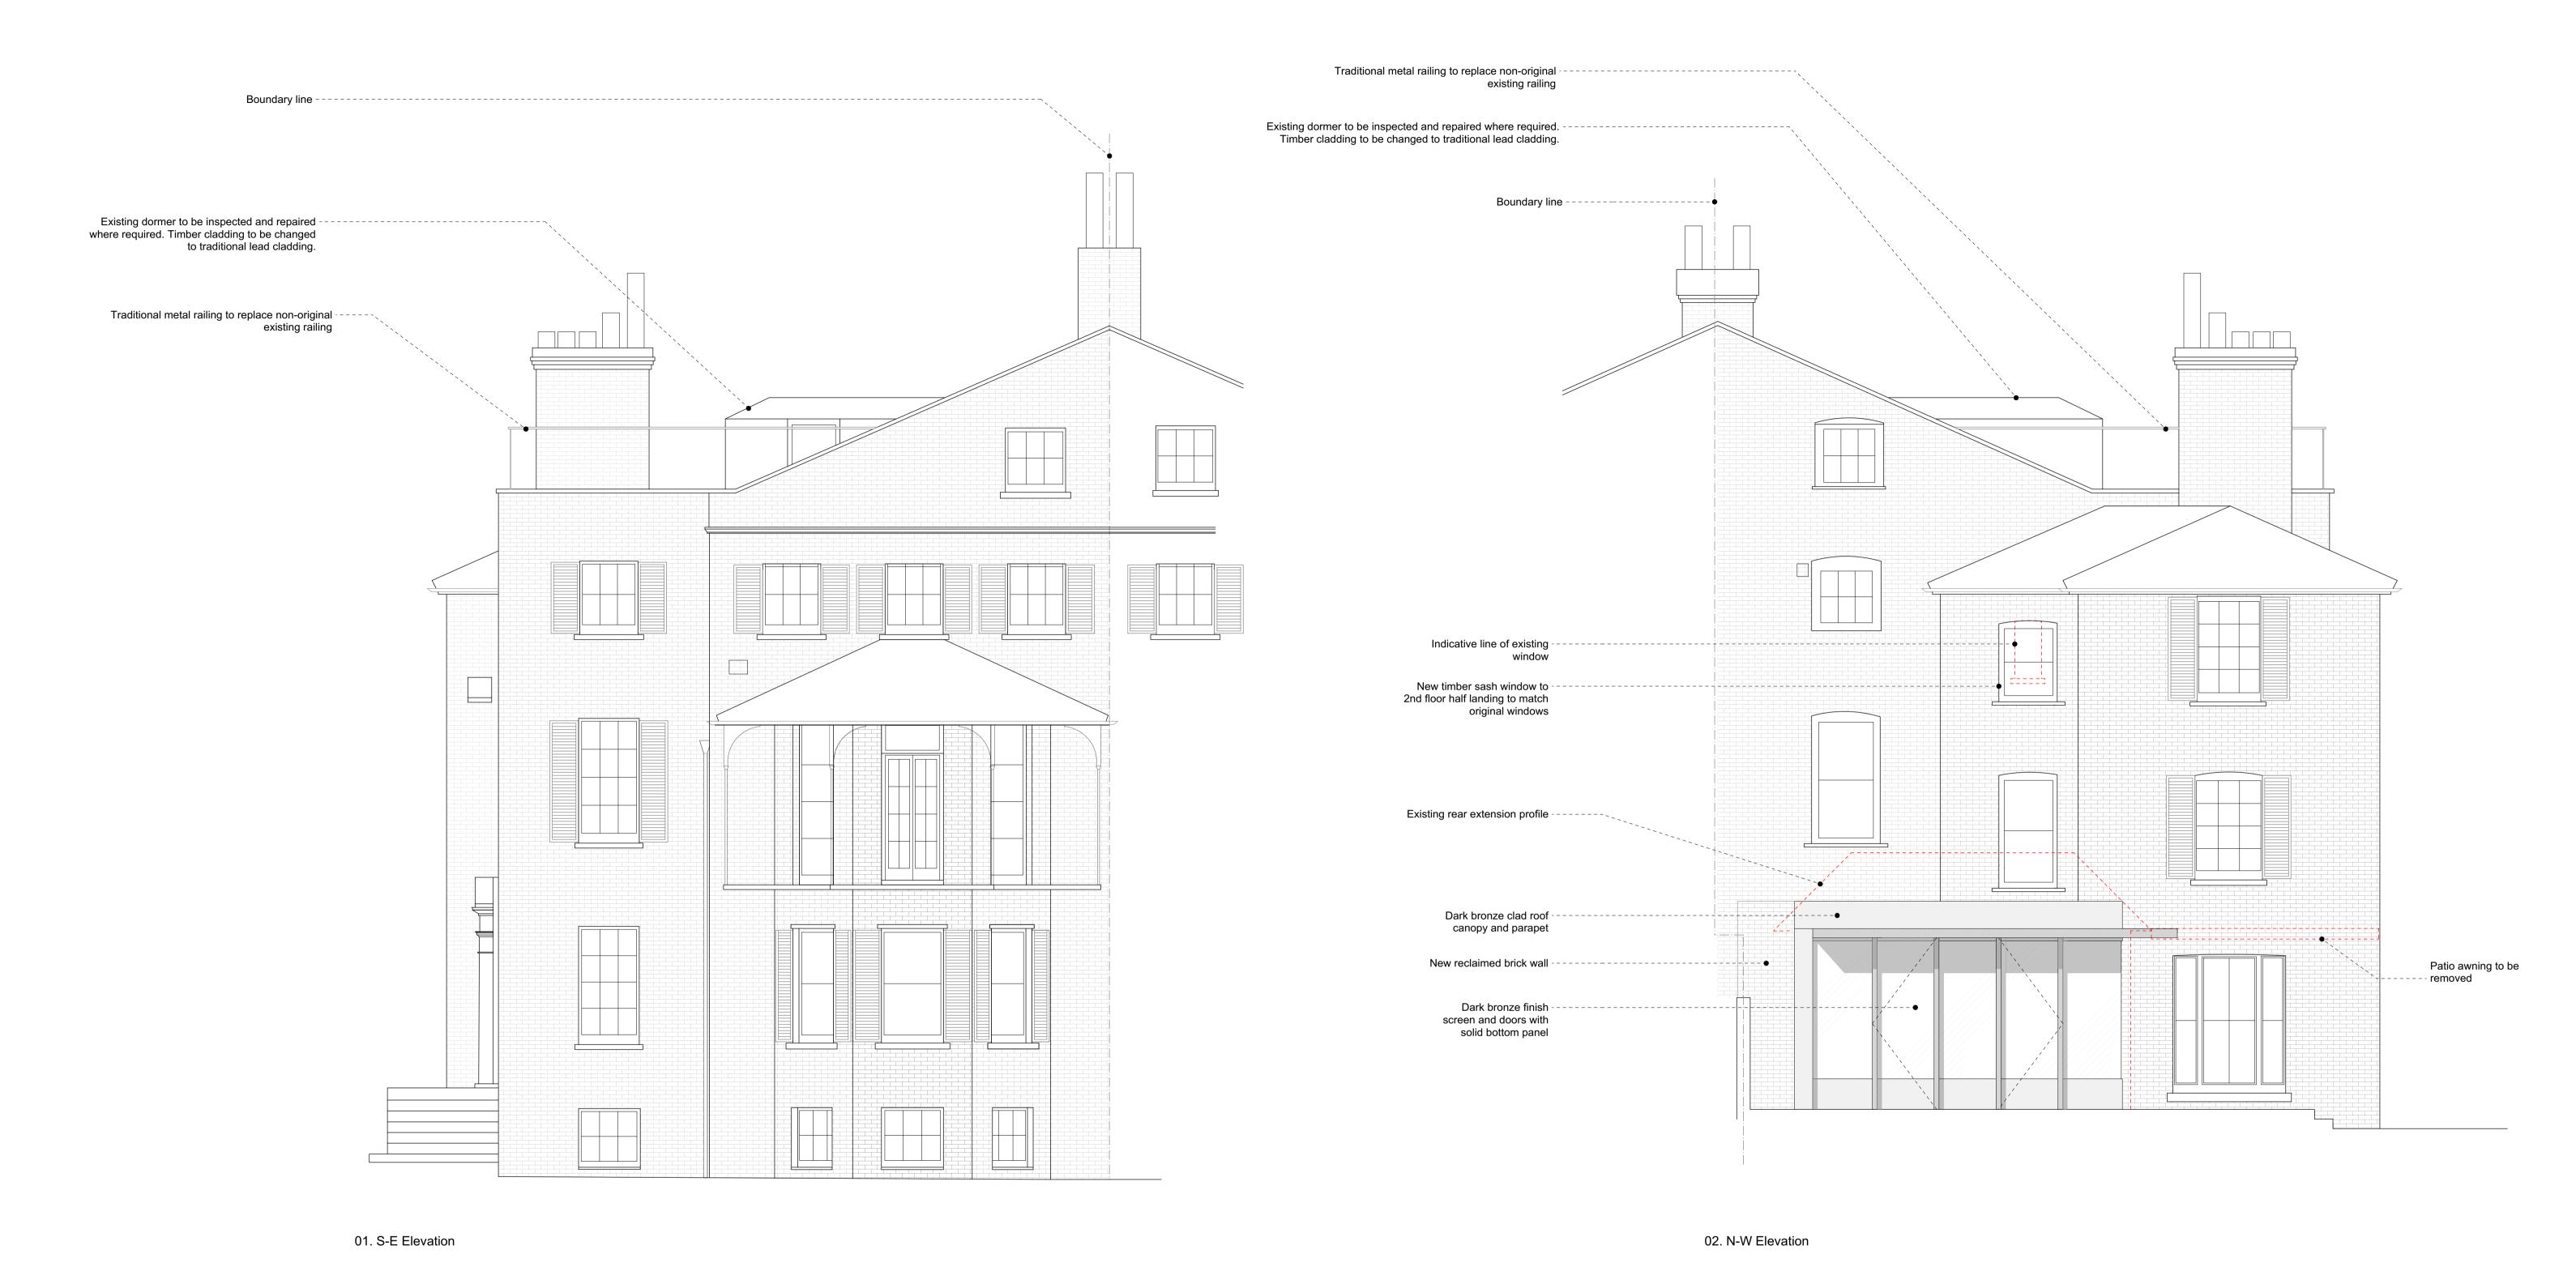

| vision. | Date. | 0 1 2.5m | PLANNING ISSUE                                                                                                                                                                                                        | Project: South Lodge, Heathside, London NW3  Drawing Title: Proposed S-E & N-W elevations  Drawing No.: 1938 - 210 |                                  |  |
|---------|-------|----------|-----------------------------------------------------------------------------------------------------------------------------------------------------------------------------------------------------------------------|--------------------------------------------------------------------------------------------------------------------|----------------------------------|--|
|         |       |          | All dimensions must be confirmed on site and verified with the Architect. Any discrepencies on the drawing must be reported to the Architect prior to any works being carried out on site.                            |                                                                                                                    |                                  |  |
|         |       |          | DO NOT SCALE OFF THIS DRAWING, only use stated dimensions for setting out purposes.                                                                                                                                   |                                                                                                                    |                                  |  |
|         |       |          | The copyright of this schedule / drawing remains with<br>the Architect. No part of this schedule / drawing may<br>be reproduced in any form or by any means without<br>the written permission of Greenway Architects. | Date<br>19/06/2017                                                                                                 | Scale<br>1:100 @ A3<br>1:50 @ A1 |  |
|         |       |          |                                                                                                                                                                                                                       | greenwayarchitects                                                                                                 |                                  |  |
|         |       |          |                                                                                                                                                                                                                       | Branch Hill Mews, London NW3 7LT Tel +44 (0)20 7435 6091 www.greenwayarchitects.co.uk                              |                                  |  |