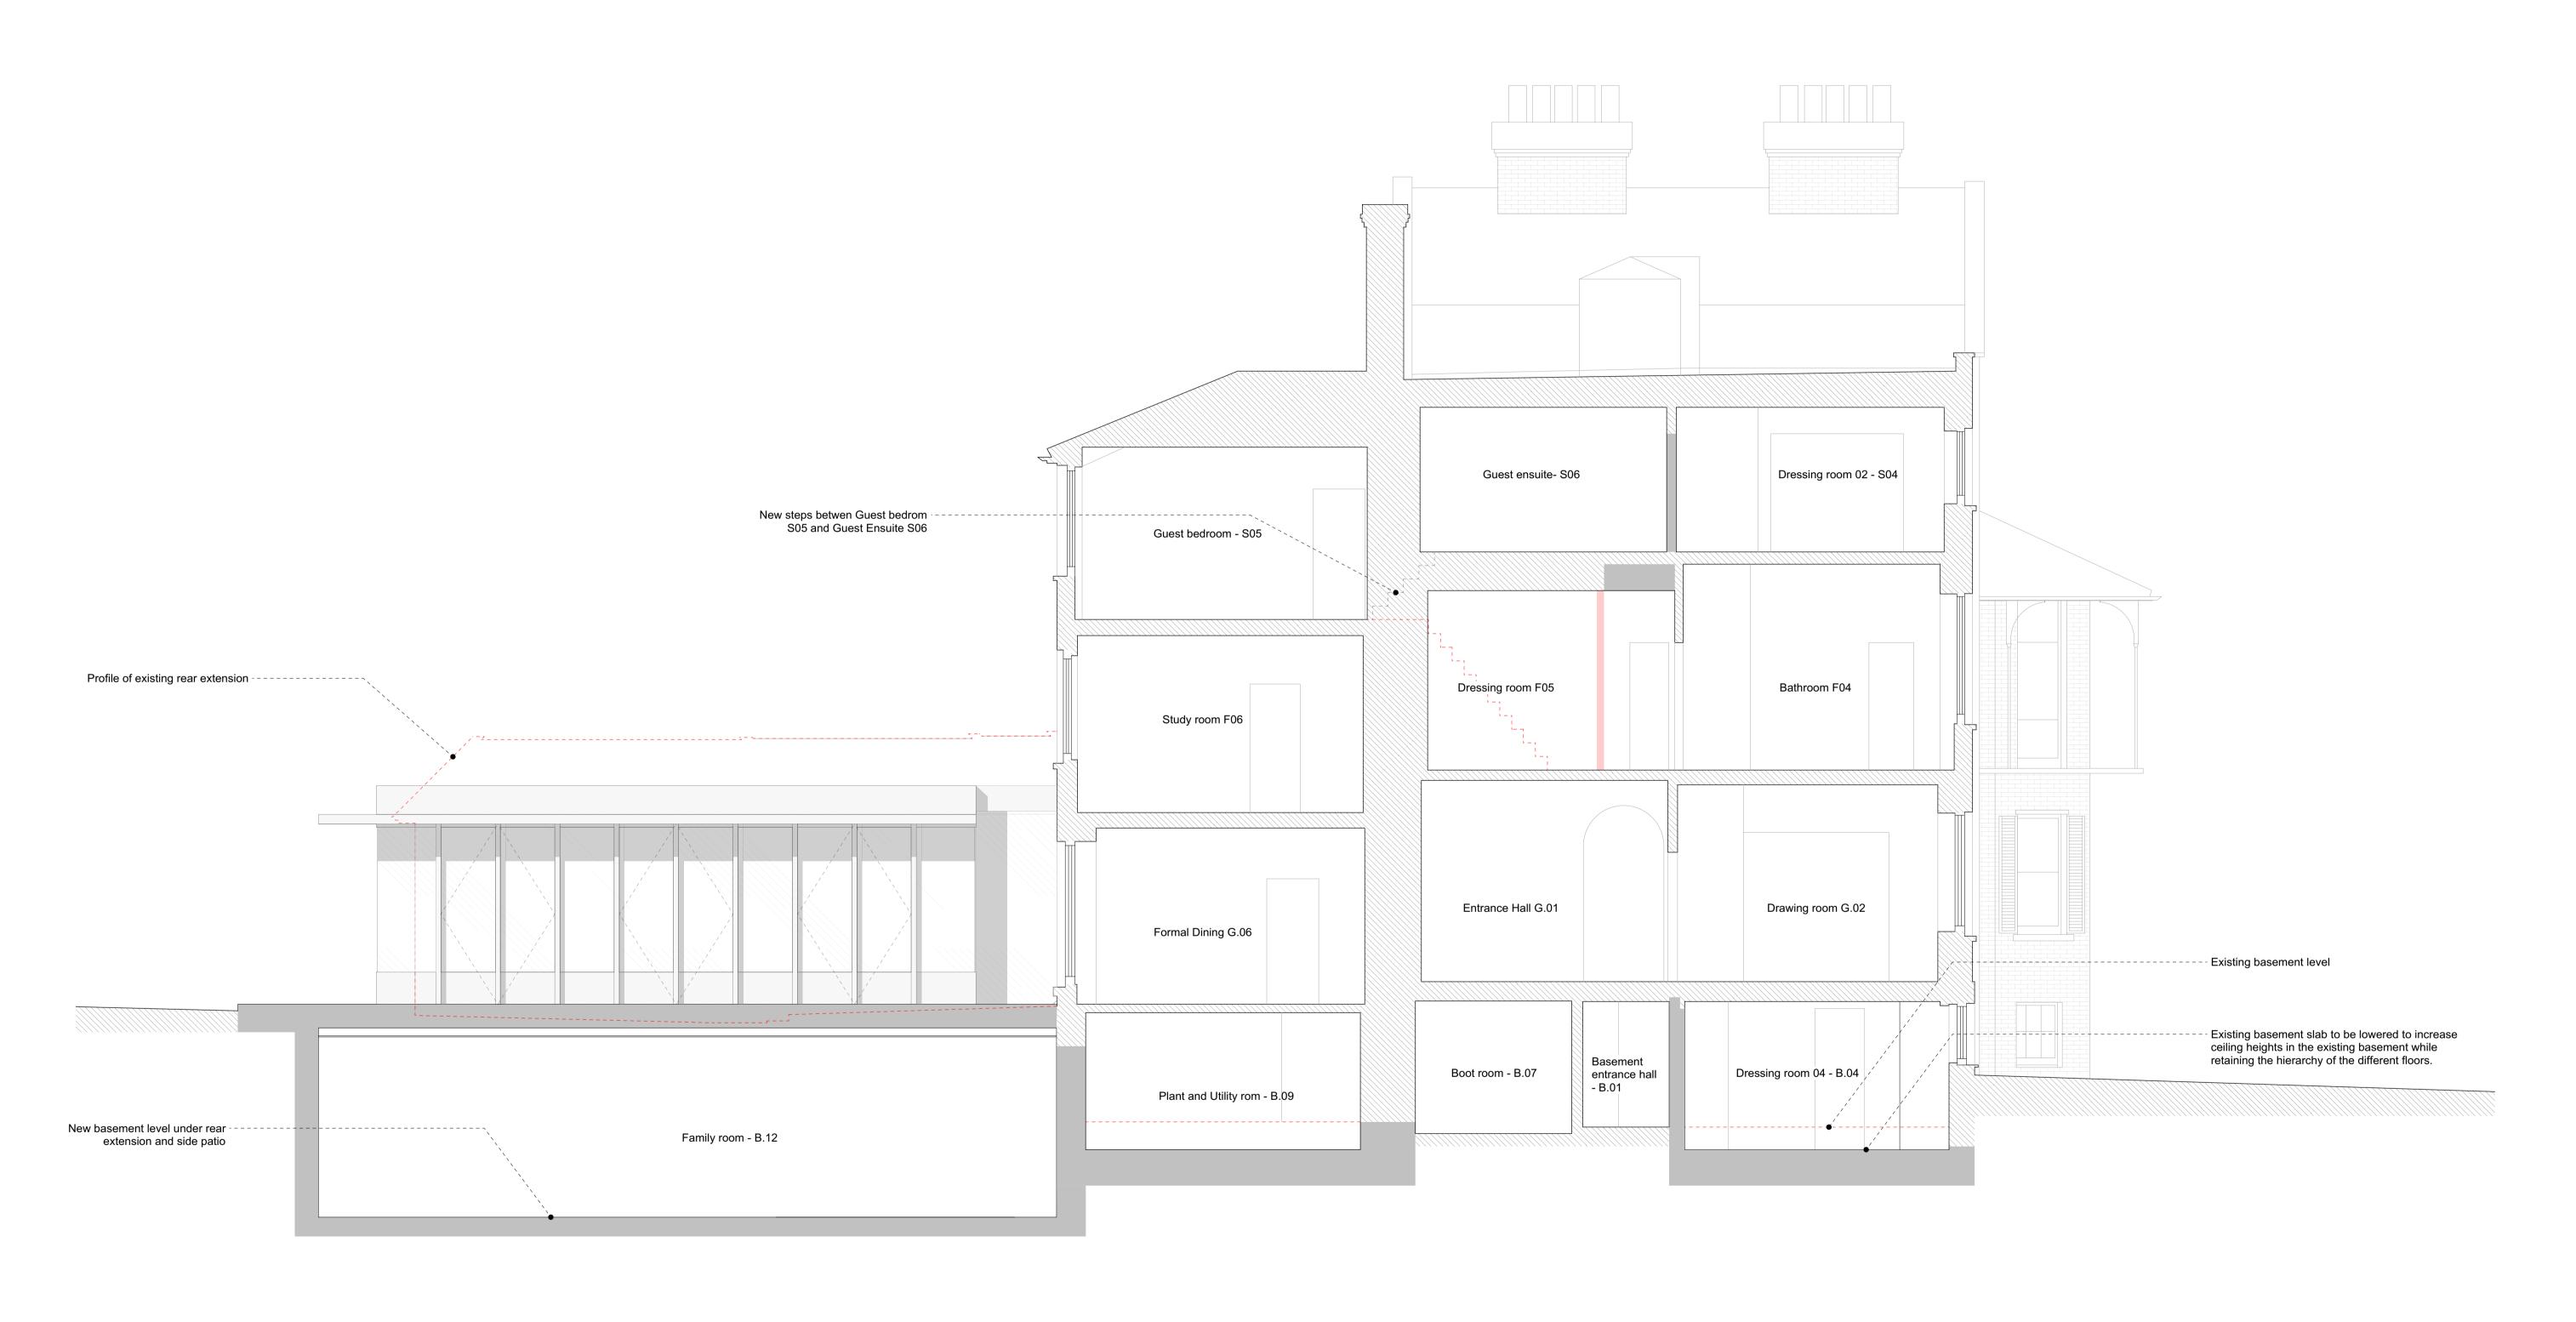

www.greenwayarchitects.co.uk

No. Revision. Date. PLANNING ISSUE South Lodge, Heathside, London NW3 2.5m Drawing Title: All dimensions must be confirmed on site and verified Main house - existing lightwell Proposed N-E & N-W elevations with the Architect. Any discrepencies on the drawing must be reported to the Architect prior to any works being carried out on site. Drawing No.: DO NOT SCALE OFF THIS DRAWING, only use stated dimensions for setting out purposes. 1938 - 212 The copyright of this schedule / drawing remains with the Architect. No part of this schedule / drawing may be reproduced in any form or by any means without the written permission of Greenway Architects. Date Scale 1:100 @ A3 1:50 @ A1 19/06/2017 greenwayarchitects Branch Hill Mews, London NW3 7LT Tel +44 (0)20 7435 6091