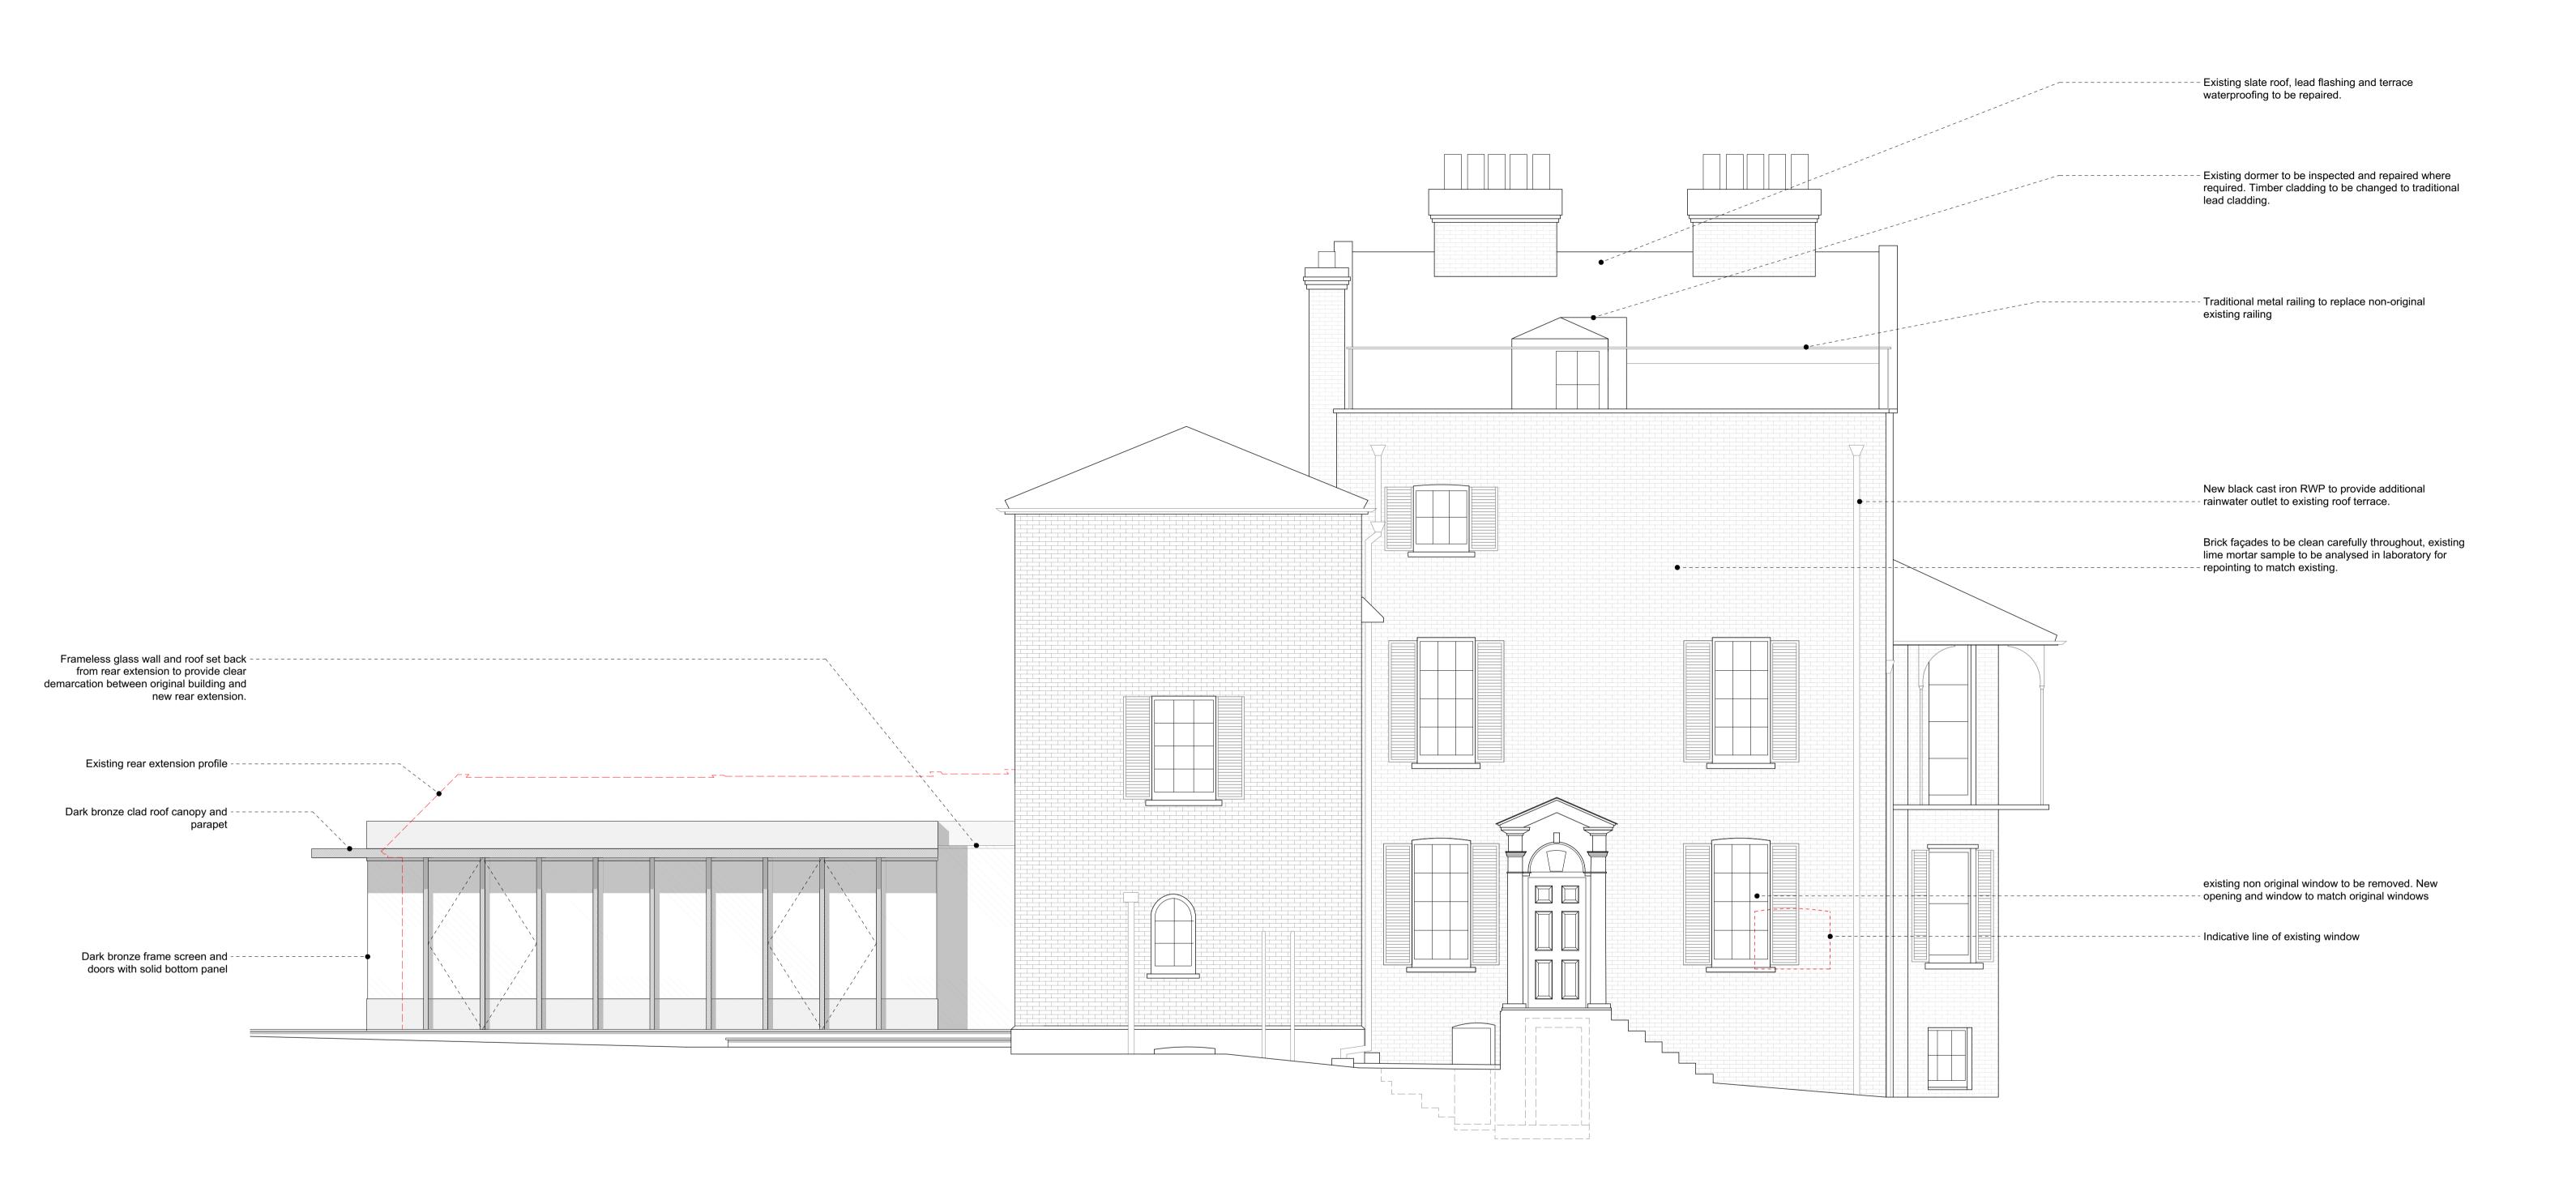

0 1 2.5m

| PLANNING ISSUE                                                                                                                                                                                                        | Project:<br>South Lodge, Heathside, London NW3                                                                           |                                             |
|-----------------------------------------------------------------------------------------------------------------------------------------------------------------------------------------------------------------------|--------------------------------------------------------------------------------------------------------------------------|---------------------------------------------|
| All dimensions must be confirmed on site and verified<br>with the Architect. Any discrepencies on the drawing<br>must be reported to the Architect prior to any works<br>being carried out on site.                   | Drawing Title:<br>Proposed S-W elevation                                                                                 |                                             |
| DO NOT SCALE OFF THIS DRAWING, only use stated dimensions for setting out purposes.                                                                                                                                   | Drawing No.:<br>1938 - 211                                                                                               |                                             |
| The copyright of this schedule / drawing remains with<br>the Architect. No part of this schedule / drawing may<br>be reproduced in any form or by any means without<br>the written permission of Greenway Architects. | Date<br>19/06/2017                                                                                                       | <sub>Scale</sub><br>1:100 @ A3<br>1:50 @ A1 |
|                                                                                                                                                                                                                       | <b>Greenwayarchitects</b><br>Branch Hill Mews, London NW3 7LT<br>Tel +44 (0)20 7435 6091<br>www.greenwayarchitects.co.uk |                                             |