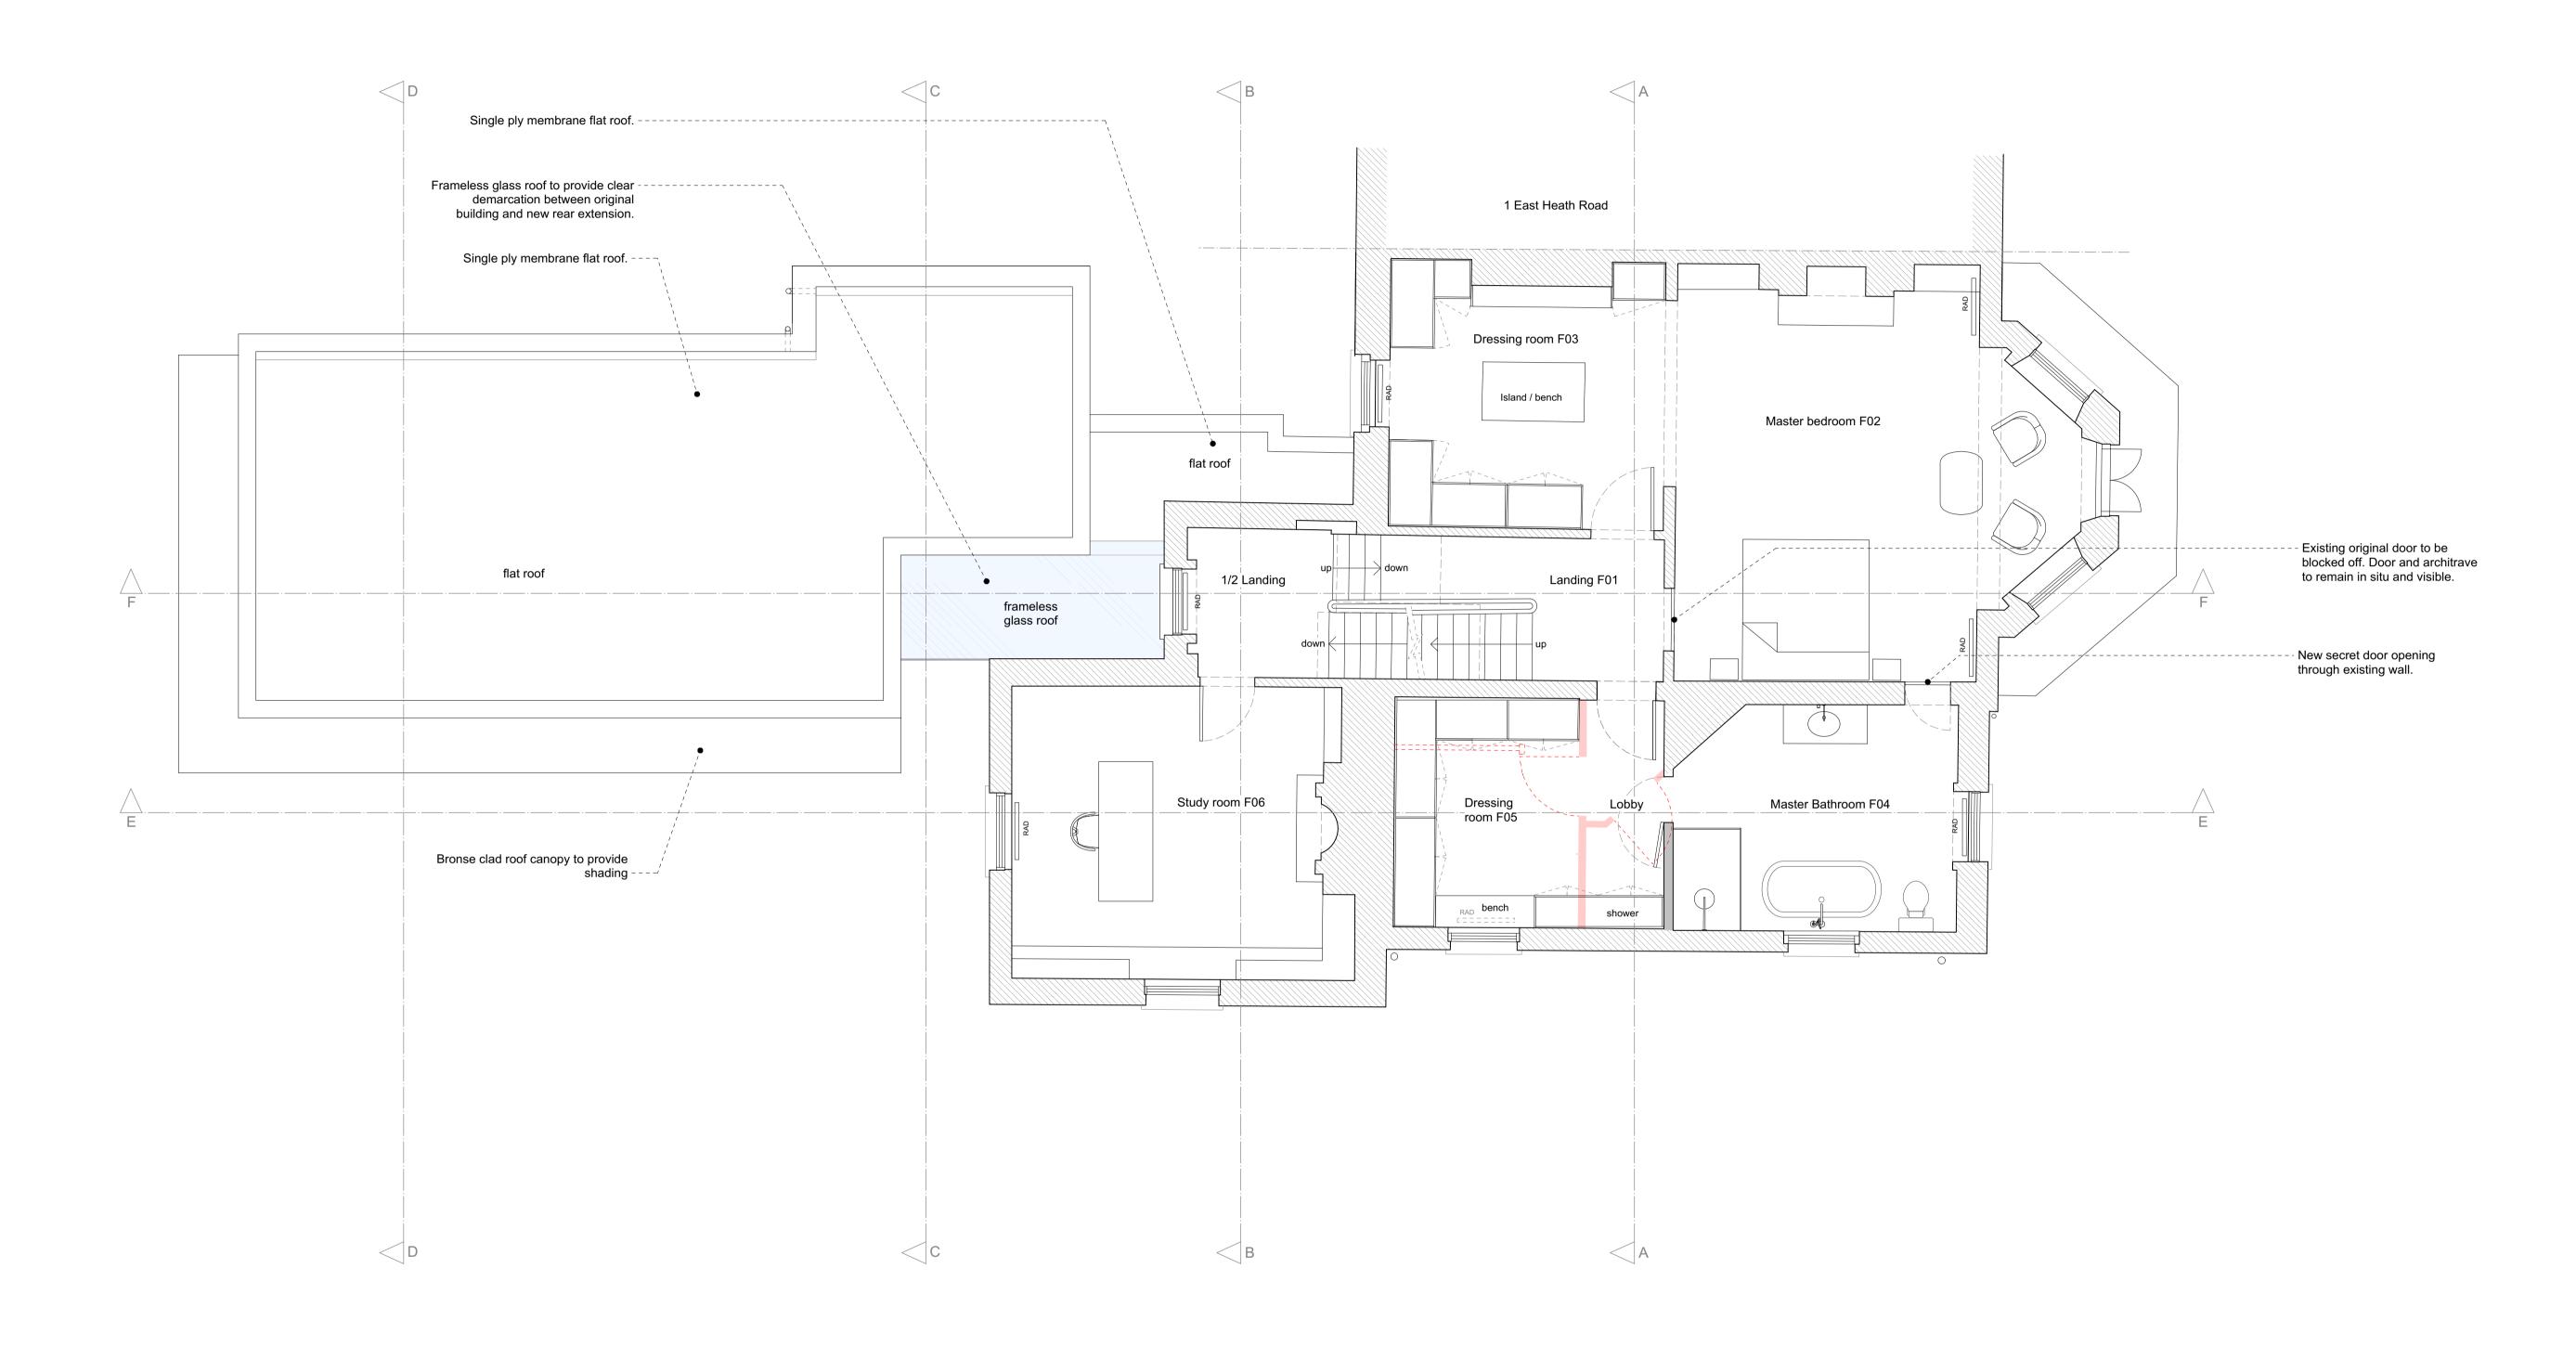

| PLANNING ISSUE                                                                                                                                                                                                        | Project:<br>South Lodge, Heathside, London NW3                                              |                                             |  |
|-----------------------------------------------------------------------------------------------------------------------------------------------------------------------------------------------------------------------|---------------------------------------------------------------------------------------------|---------------------------------------------|--|
| All dimensions must be confirmed on site and verified<br>with the Architect. Any discrepencies on the drawing<br>must be reported to the Architect prior to any works<br>being carried out on site.                   | Drawing Title:<br>Proposed first floor<br>Drawing No.:<br>1938 - 202                        |                                             |  |
| DO NOT SCALE OFF THIS DRAWING, only use stated dimensions for setting out purposes.                                                                                                                                   |                                                                                             |                                             |  |
| The copyright of this schedule / drawing remains with<br>the Architect. No part of this schedule / drawing may<br>be reproduced in any form or by any means without<br>the written permission of Greenway Architects. | Date<br>19/06/2017                                                                          | <sub>Scale</sub><br>1:100 @ A3<br>1:50 @ A1 |  |
|                                                                                                                                                                                                                       | <b>greenway</b> architects                                                                  |                                             |  |
|                                                                                                                                                                                                                       | Branch Hill Mews, London NW3 7LT<br>Tel +44 (0)20 7435 6091<br>www.greenwayarchitects.co.uk |                                             |  |

-- New opening in existing partition wall.

Existing original door to be retained and locked. Architrave to remain in situ and visible.

 $\wedge$ 

Existing original door to be retained and locked. Architrave to remain in situ and visible.