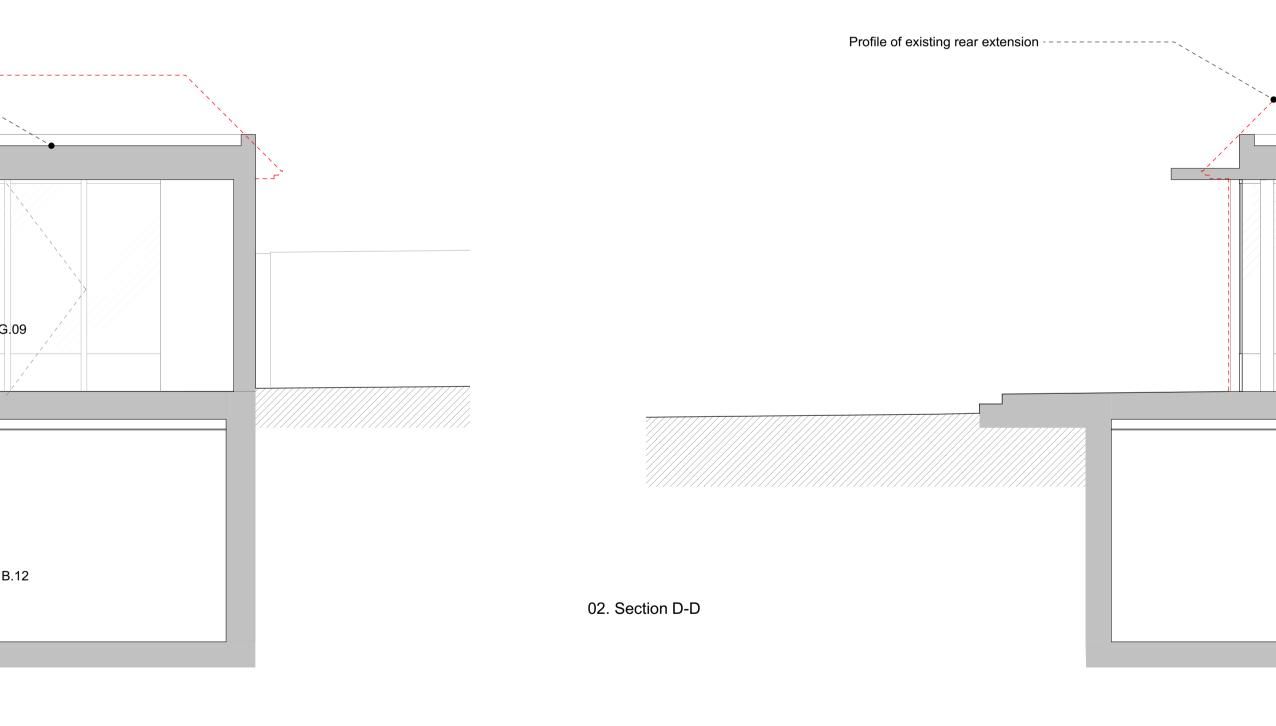

Single ply membrane flat roof ------

X\_}

| PLANNING ISSUE                                                                                                                                                                                                        | Project:<br>South Lodge, Heathside, London NW3                                                                           |                                             |
|-----------------------------------------------------------------------------------------------------------------------------------------------------------------------------------------------------------------------|--------------------------------------------------------------------------------------------------------------------------|---------------------------------------------|
| All dimensions must be confirmed on site and verified<br>with the Architect. Any discrepencies on the drawing<br>must be reported to the Architect prior to any works<br>being carried out on site.                   | Drawing Title:<br>Proposed sections C-C & D-D                                                                            |                                             |
| DO NOT SCALE OFF THIS DRAWING, only use stated dimensions for setting out purposes.                                                                                                                                   | Drawing No.:<br>1938 - 221                                                                                               |                                             |
| The copyright of this schedule / drawing remains with<br>the Architect. No part of this schedule / drawing may<br>be reproduced in any form or by any means without<br>the written permission of Greenway Architects. | Date<br>19/06/2017                                                                                                       | <sub>Scale</sub><br>1:100 @ A3<br>1:50 @ A1 |
|                                                                                                                                                                                                                       | <b>Greenwayarchitects</b><br>Branch Hill Mews, London NW3 7LT<br>Tel +44 (0)20 7435 6091<br>www.greenwayarchitects.co.uk |                                             |