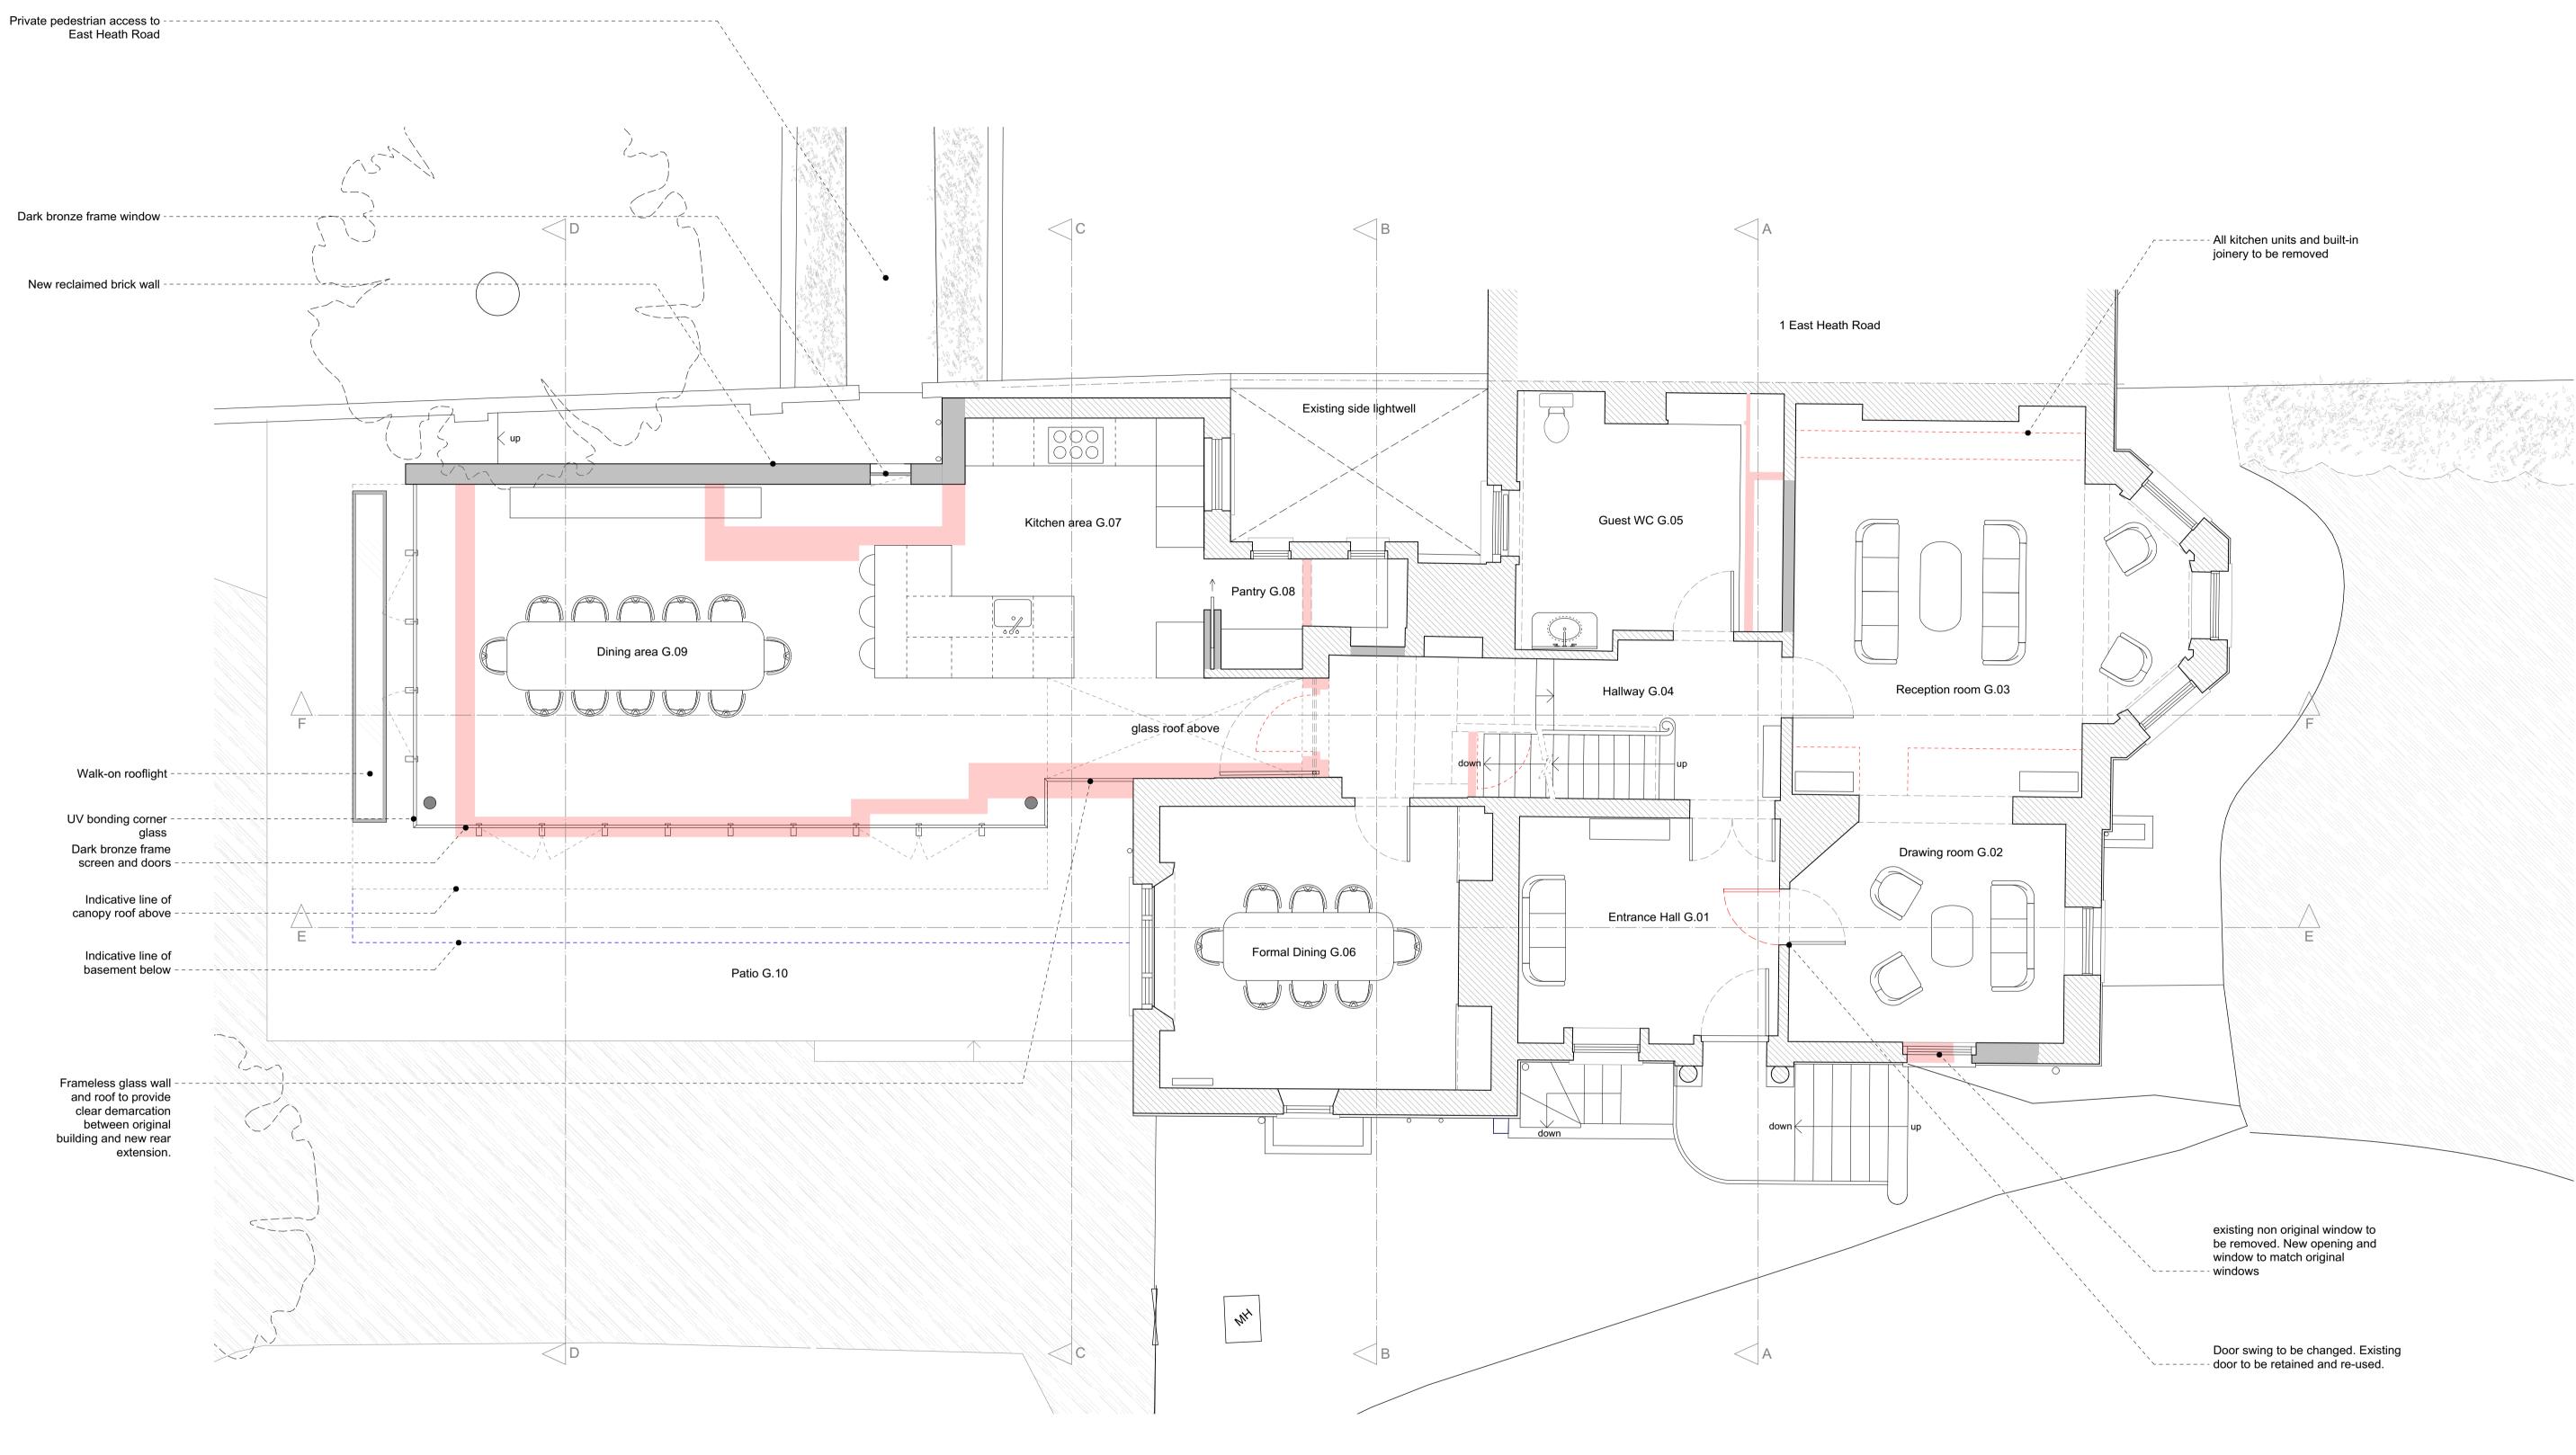

| PLANNING ISSUE                                                                                                                                                                                                        | Project:<br>South Lodge, Heathside, London NW3                                              |                                             |  |
|-----------------------------------------------------------------------------------------------------------------------------------------------------------------------------------------------------------------------|---------------------------------------------------------------------------------------------|---------------------------------------------|--|
| All dimensions must be confirmed on site and verified<br>with the Architect. Any discrepencies on the drawing<br>must be reported to the Architect prior to any works<br>being carried out on site.                   | Drawing Title:<br>Proposed ground floor                                                     |                                             |  |
| DO NOT SCALE OFF THIS DRAWING, only use stated dimensions for setting out purposes.                                                                                                                                   | Drawing No.:<br>1938 - 201                                                                  |                                             |  |
| The copyright of this schedule / drawing remains with<br>the Architect. No part of this schedule / drawing may<br>be reproduced in any form or by any means without<br>the written permission of Greenway Architects. | Date<br>19/06/2017                                                                          | <sub>Scale</sub><br>1:100 @ A3<br>1:50 @ A1 |  |
|                                                                                                                                                                                                                       | <b>greenway</b> architects                                                                  |                                             |  |
|                                                                                                                                                                                                                       | Branch Hill Mews, London NW3 7LT<br>Tel +44 (0)20 7435 6091<br>www.greenwayarchitects.co.uk |                                             |  |