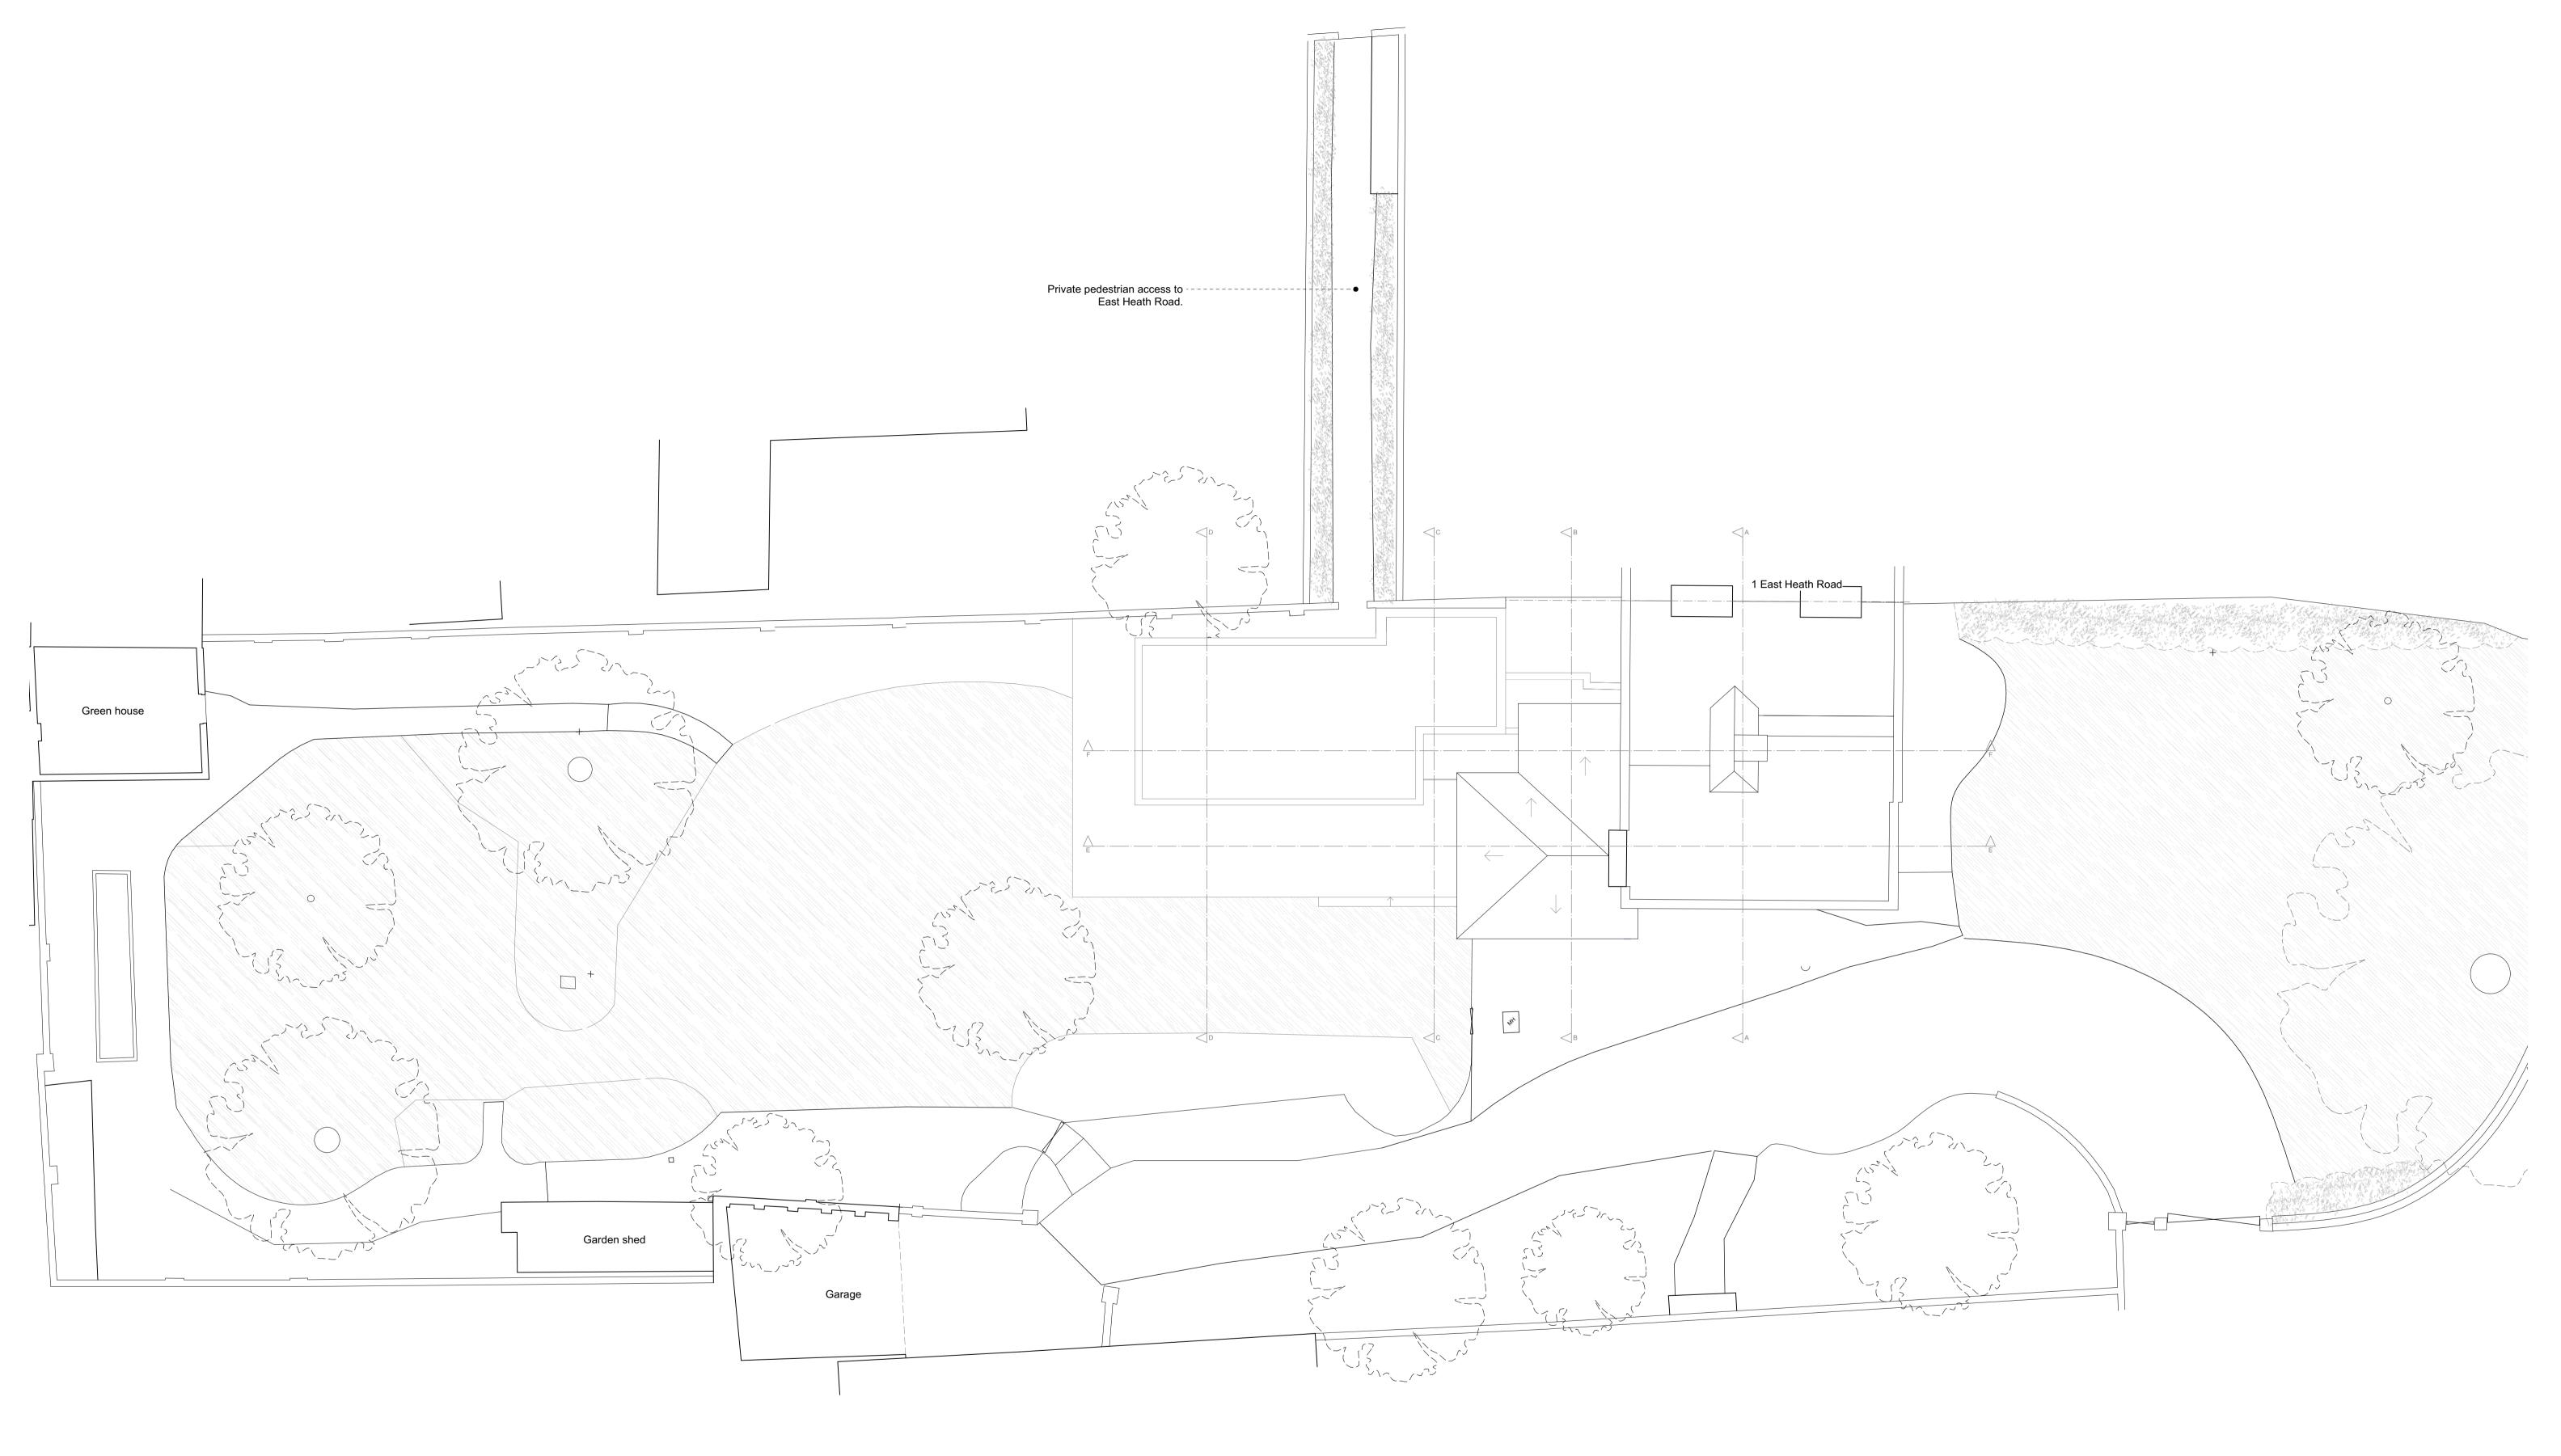

| No. Revision. | Date. | N 0 2 5m PLA                                           | ANNING ISSUE                                                                                                                                                     |                                 | <sup>oject:</sup><br>thside, London NW3                                 |
|---------------|-------|--------------------------------------------------------|------------------------------------------------------------------------------------------------------------------------------------------------------------------|---------------------------------|-------------------------------------------------------------------------|
|               |       | All dimensions r<br>with the Archite<br>must be report | must be confirmed on site and verified<br>ect. Any discrepencies on the drawing<br>ted to the Architect prior to any works<br>being carried out on site.         |                                 | ring Title:<br>ed site plan                                             |
|               |       | DO NOT SCA                                             | ALE OFF THIS DRAWING, only use<br>nensions for setting out purposes.                                                                                             |                                 | ving No.:<br>8 - 200                                                    |
|               |       | the Architect. N<br>be reproduced                      | of this schedule / drawing remains with<br>No part of this schedule / drawing may<br>I in any form or by any means without<br>permission of Greenway Architects. | Date<br>19/06/2017              | Scale<br>1:200 @ A3<br>1:100 @ A1                                       |
|               |       |                                                        |                                                                                                                                                                  | Branch Hill Mews<br>Tel +44 (0) | yarchitects<br>s, London NW3 7LT<br>)20 7435 6091<br>ayarchitects.co.uk |