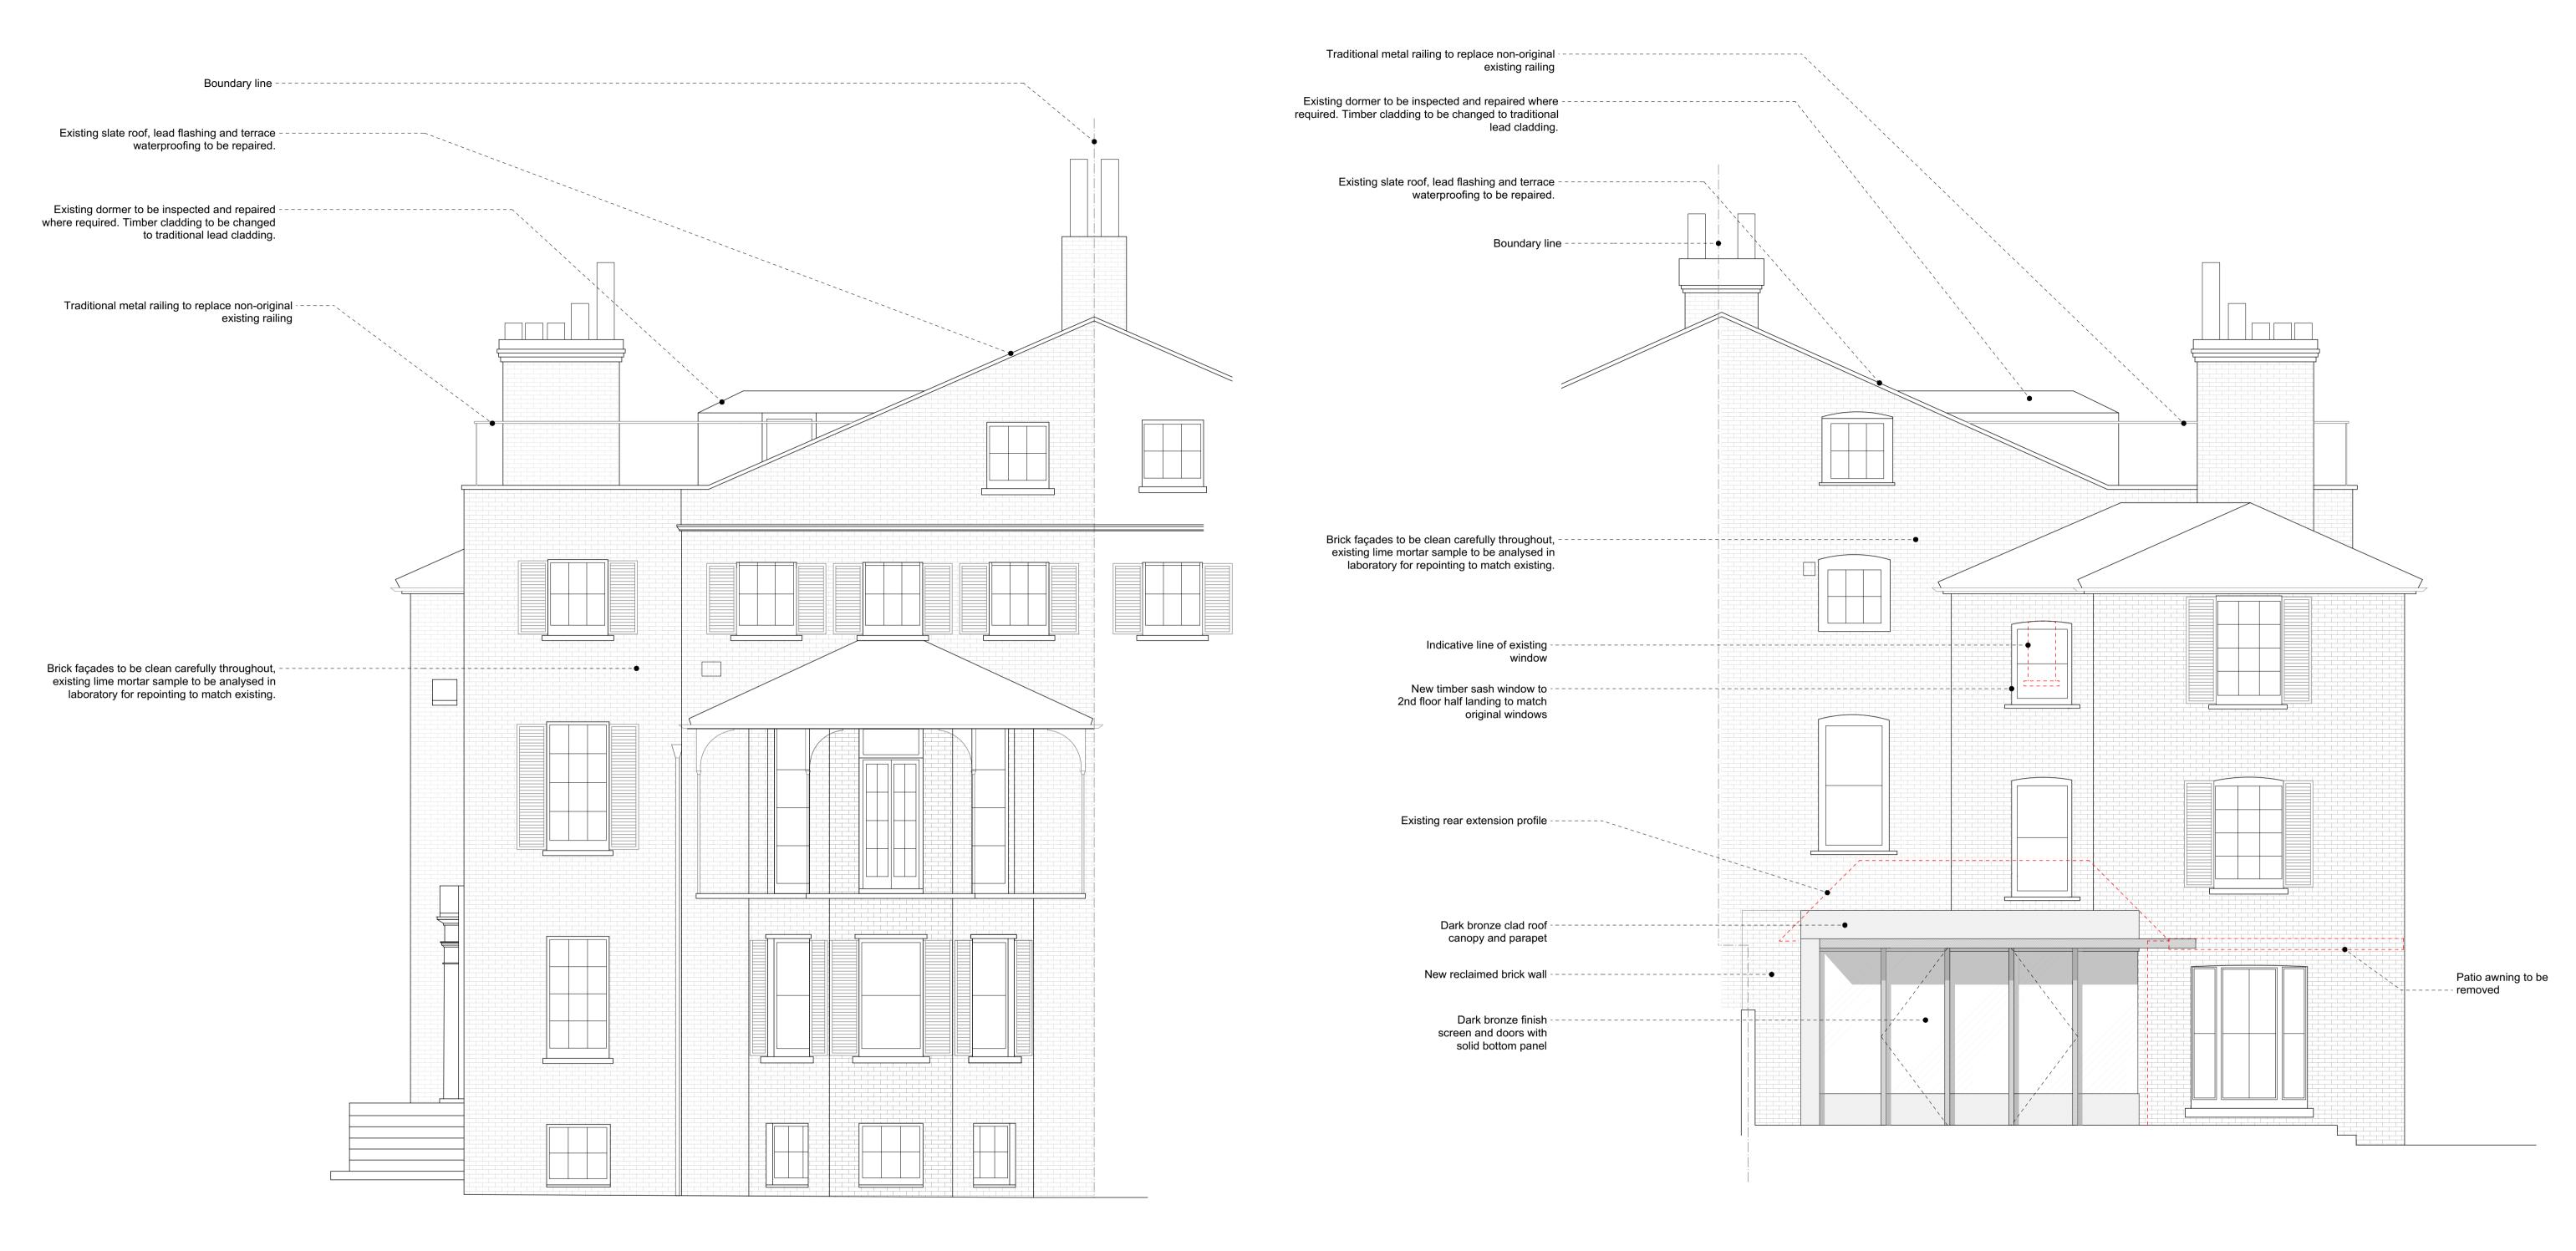

02. N-W Elevation

0 1 2.5m

| PLANNING ISSUE                                                                                                                                                                                                        | Project:<br>South Lodge, Heathside, London NW3                                              |                                             |
|-----------------------------------------------------------------------------------------------------------------------------------------------------------------------------------------------------------------------|---------------------------------------------------------------------------------------------|---------------------------------------------|
| All dimensions must be confirmed on site and verified<br>with the Architect. Any discrepencies on the drawing<br>must be reported to the Architect prior to any works<br>being carried out on site.                   | Drawing Title:<br>Proposed S-E & N-W elevations                                             |                                             |
| DO NOT SCALE OFF THIS DRAWING, only use stated dimensions for setting out purposes.                                                                                                                                   | Drawing No.:<br>1938 - 210                                                                  |                                             |
| The copyright of this schedule / drawing remains with<br>the Architect. No part of this schedule / drawing may<br>be reproduced in any form or by any means without<br>the written permission of Greenway Architects. | Date<br>19/06/2017                                                                          | <sub>Scale</sub><br>1:100 @ A3<br>1:50 @ A1 |
|                                                                                                                                                                                                                       | greenwayarchitects                                                                          |                                             |
|                                                                                                                                                                                                                       | Branch Hill Mews, London NW3 7LT<br>Tel +44 (0)20 7435 6091<br>www.greenwayarchitects.co.uk |                                             |

Boundary line -----

 $\wedge$ 

02. N-W Elevation

| PLANNING ISSUE                                                                                                                                                                                                        | Project:<br>South Lodge, Heathside, London NW3                                              |                                             |
|-----------------------------------------------------------------------------------------------------------------------------------------------------------------------------------------------------------------------|---------------------------------------------------------------------------------------------|---------------------------------------------|
| All dimensions must be confirmed on site and verified<br>with the Architect. Any discrepencies on the drawing<br>must be reported to the Architect prior to any works<br>being carried out on site.                   | Drawing Title:<br>Main house - existing lightwell<br>Proposed N-E & N-W elevations          |                                             |
| DO NOT SCALE OFF THIS DRAWING, only use stated dimensions for setting out purposes.                                                                                                                                   | Drawing No.:<br>1938 - 212                                                                  |                                             |
| The copyright of this schedule / drawing remains with<br>the Architect. No part of this schedule / drawing may<br>be reproduced in any form or by any means without<br>the written permission of Greenway Architects. | Date<br>19/06/2017                                                                          | <sub>Scale</sub><br>1:100 @ A3<br>1:50 @ A1 |
|                                                                                                                                                                                                                       | greenwayarchitects                                                                          |                                             |
|                                                                                                                                                                                                                       | Branch Hill Mews, London NW3 7LT<br>Tel +44 (0)20 7435 6091<br>www.greenwayarchitects.co.uk |                                             |