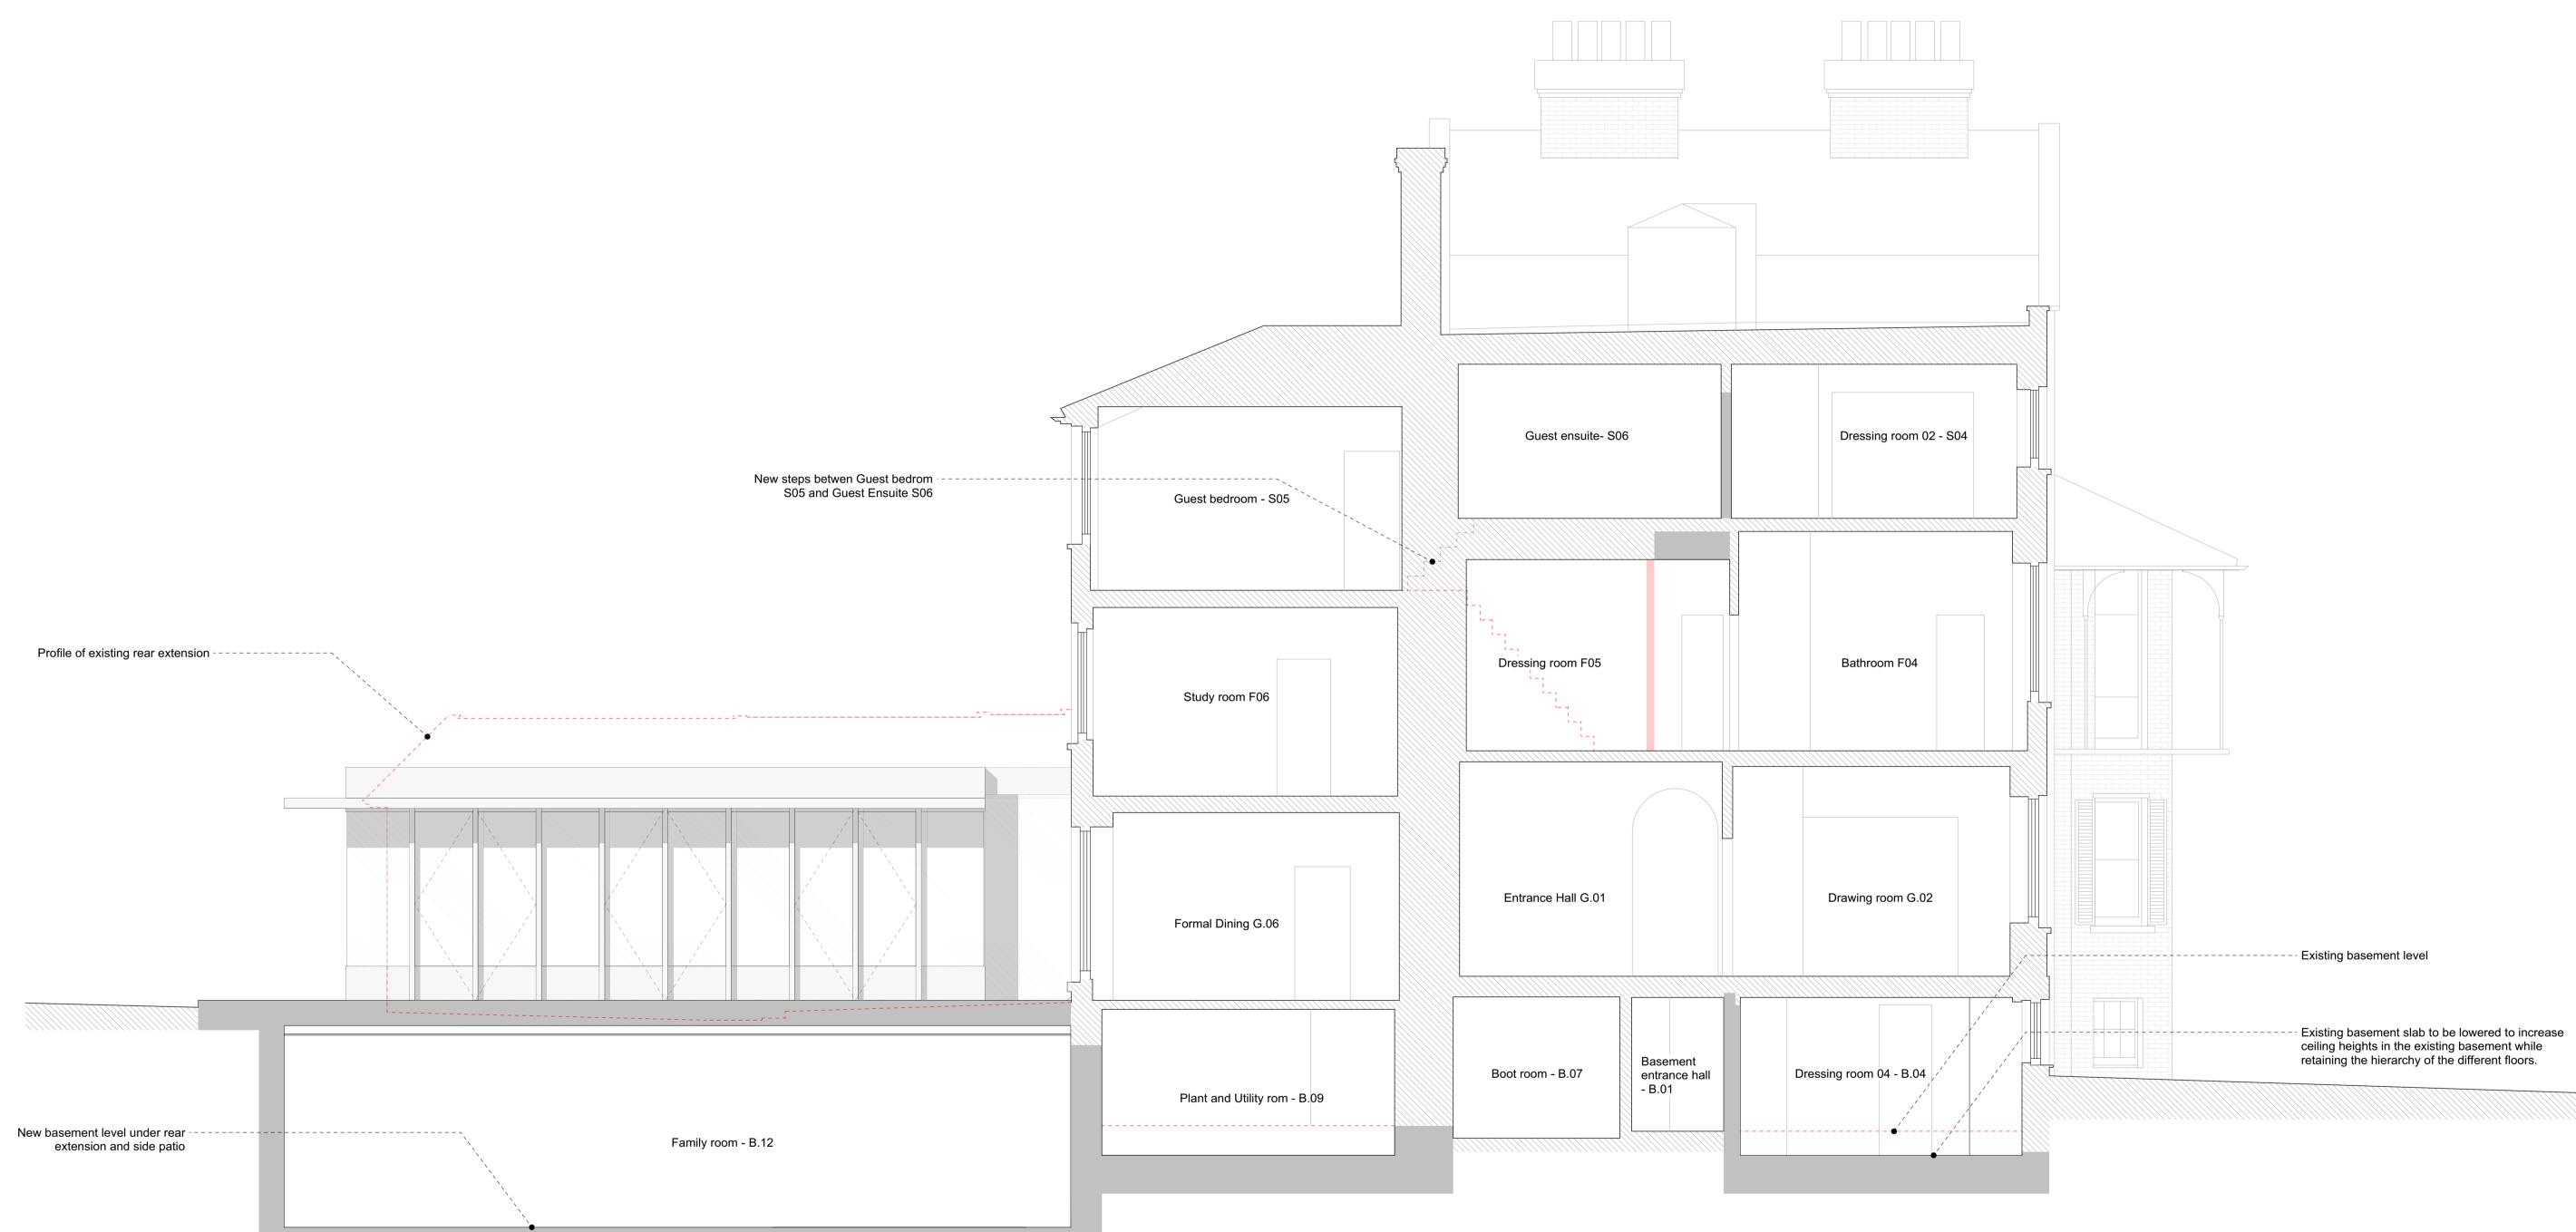

| Existing slate roof, lead flashing and terrace waterproofing to be repaired. |
|------------------------------------------------------------------------------|

|                                        | <ul> <li>Existing basement level</li> </ul>      |
|----------------------------------------|--------------------------------------------------|
|                                        |                                                  |
|                                        |                                                  |
|                                        |                                                  |
|                                        |                                                  |
| ////////////////////////////////////// | Existing basement slab to be lowered to increase |
|                                        | ceiling heights in the existing basement while   |
|                                        | retaining the hierarchy of the different floors. |