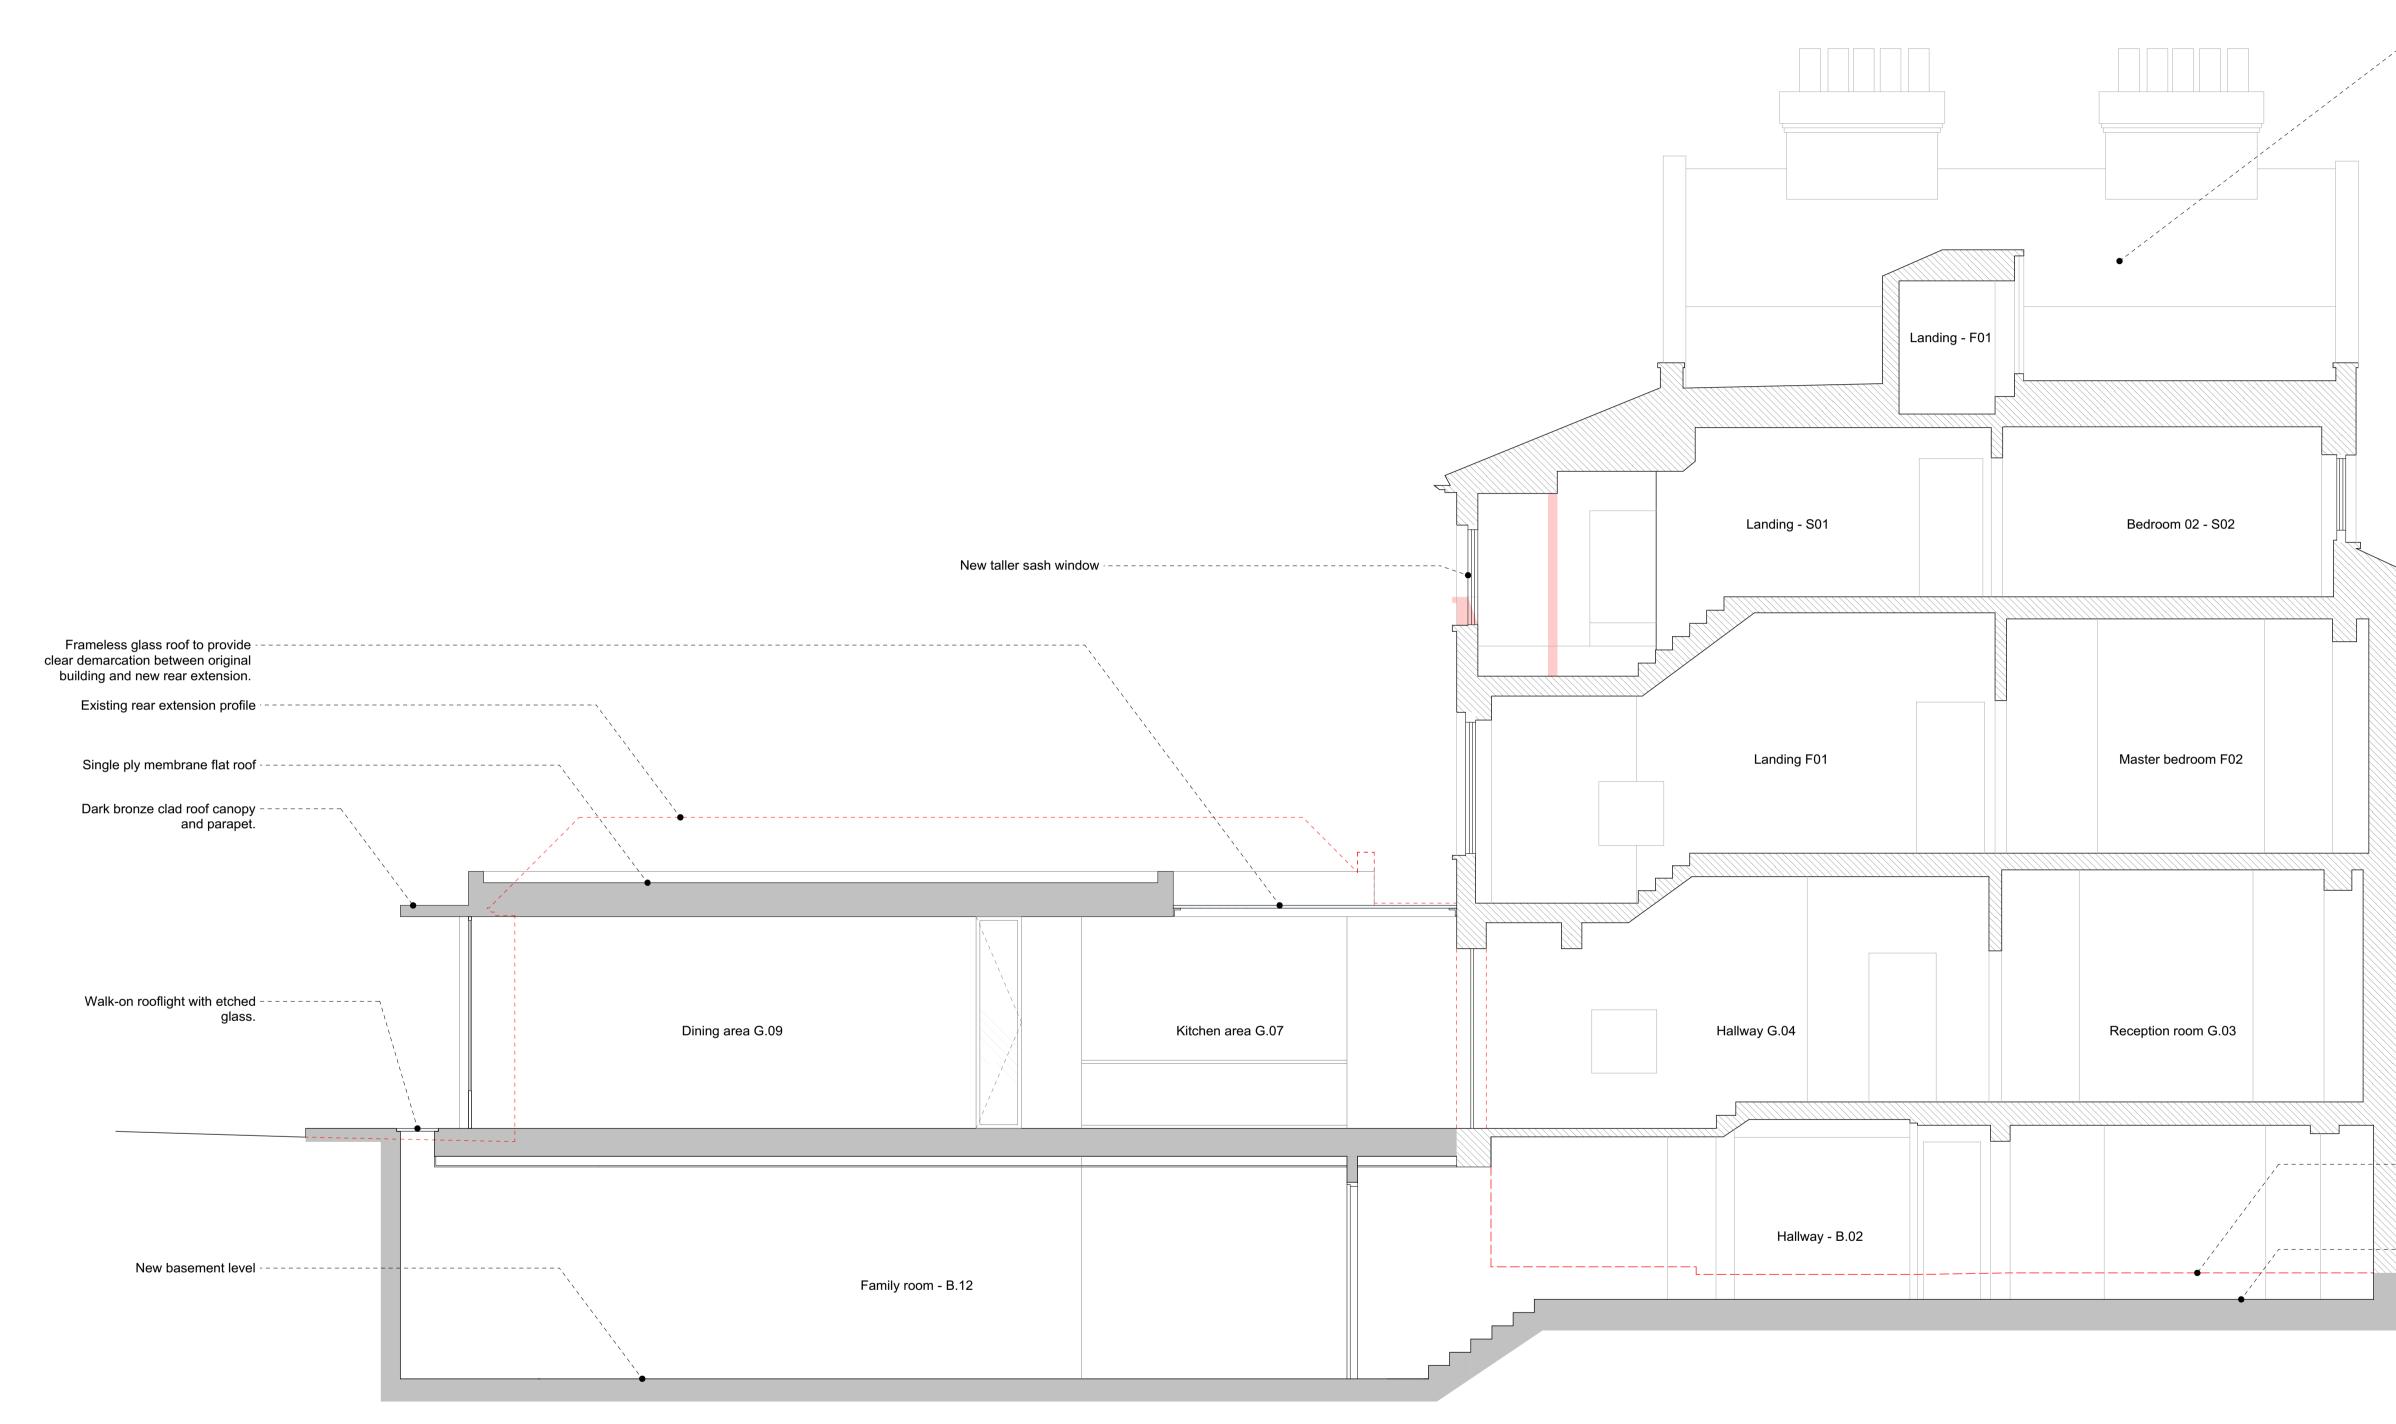

01. Section C-C

Family room - B.12

Dining area G.09

Frameless glass roof and wall to --provide clear demarcation between original building and new rear extension.

Frameless class roof and wall to

Profile of existing rear extension

Single ply membrane flat roof ------

X\_}

| PLANNING ISSUE                                                                                                                                                                                                        | Project:<br>South Lodge, Heathside, London NW3                                                                           |                                             |
|-----------------------------------------------------------------------------------------------------------------------------------------------------------------------------------------------------------------------|--------------------------------------------------------------------------------------------------------------------------|---------------------------------------------|
| All dimensions must be confirmed on site and verified<br>with the Architect. Any discrepencies on the drawing<br>must be reported to the Architect prior to any works<br>being carried out on site.                   | Drawing Title:<br>Proposed sections C-C & D-D                                                                            |                                             |
| DO NOT SCALE OFF THIS DRAWING, only use stated dimensions for setting out purposes.                                                                                                                                   | Drawing No.:<br>1938 - 221                                                                                               |                                             |
| The copyright of this schedule / drawing remains with<br>the Architect. No part of this schedule / drawing may<br>be reproduced in any form or by any means without<br>the written permission of Greenway Architects. | Date<br>19/06/2017                                                                                                       | <sub>Scale</sub><br>1:100 @ A3<br>1:50 @ A1 |
|                                                                                                                                                                                                                       | <b>Greenwayarchitects</b><br>Branch Hill Mews, London NW3 7LT<br>Tel +44 (0)20 7435 6091<br>www.greenwayarchitects.co.uk |                                             |