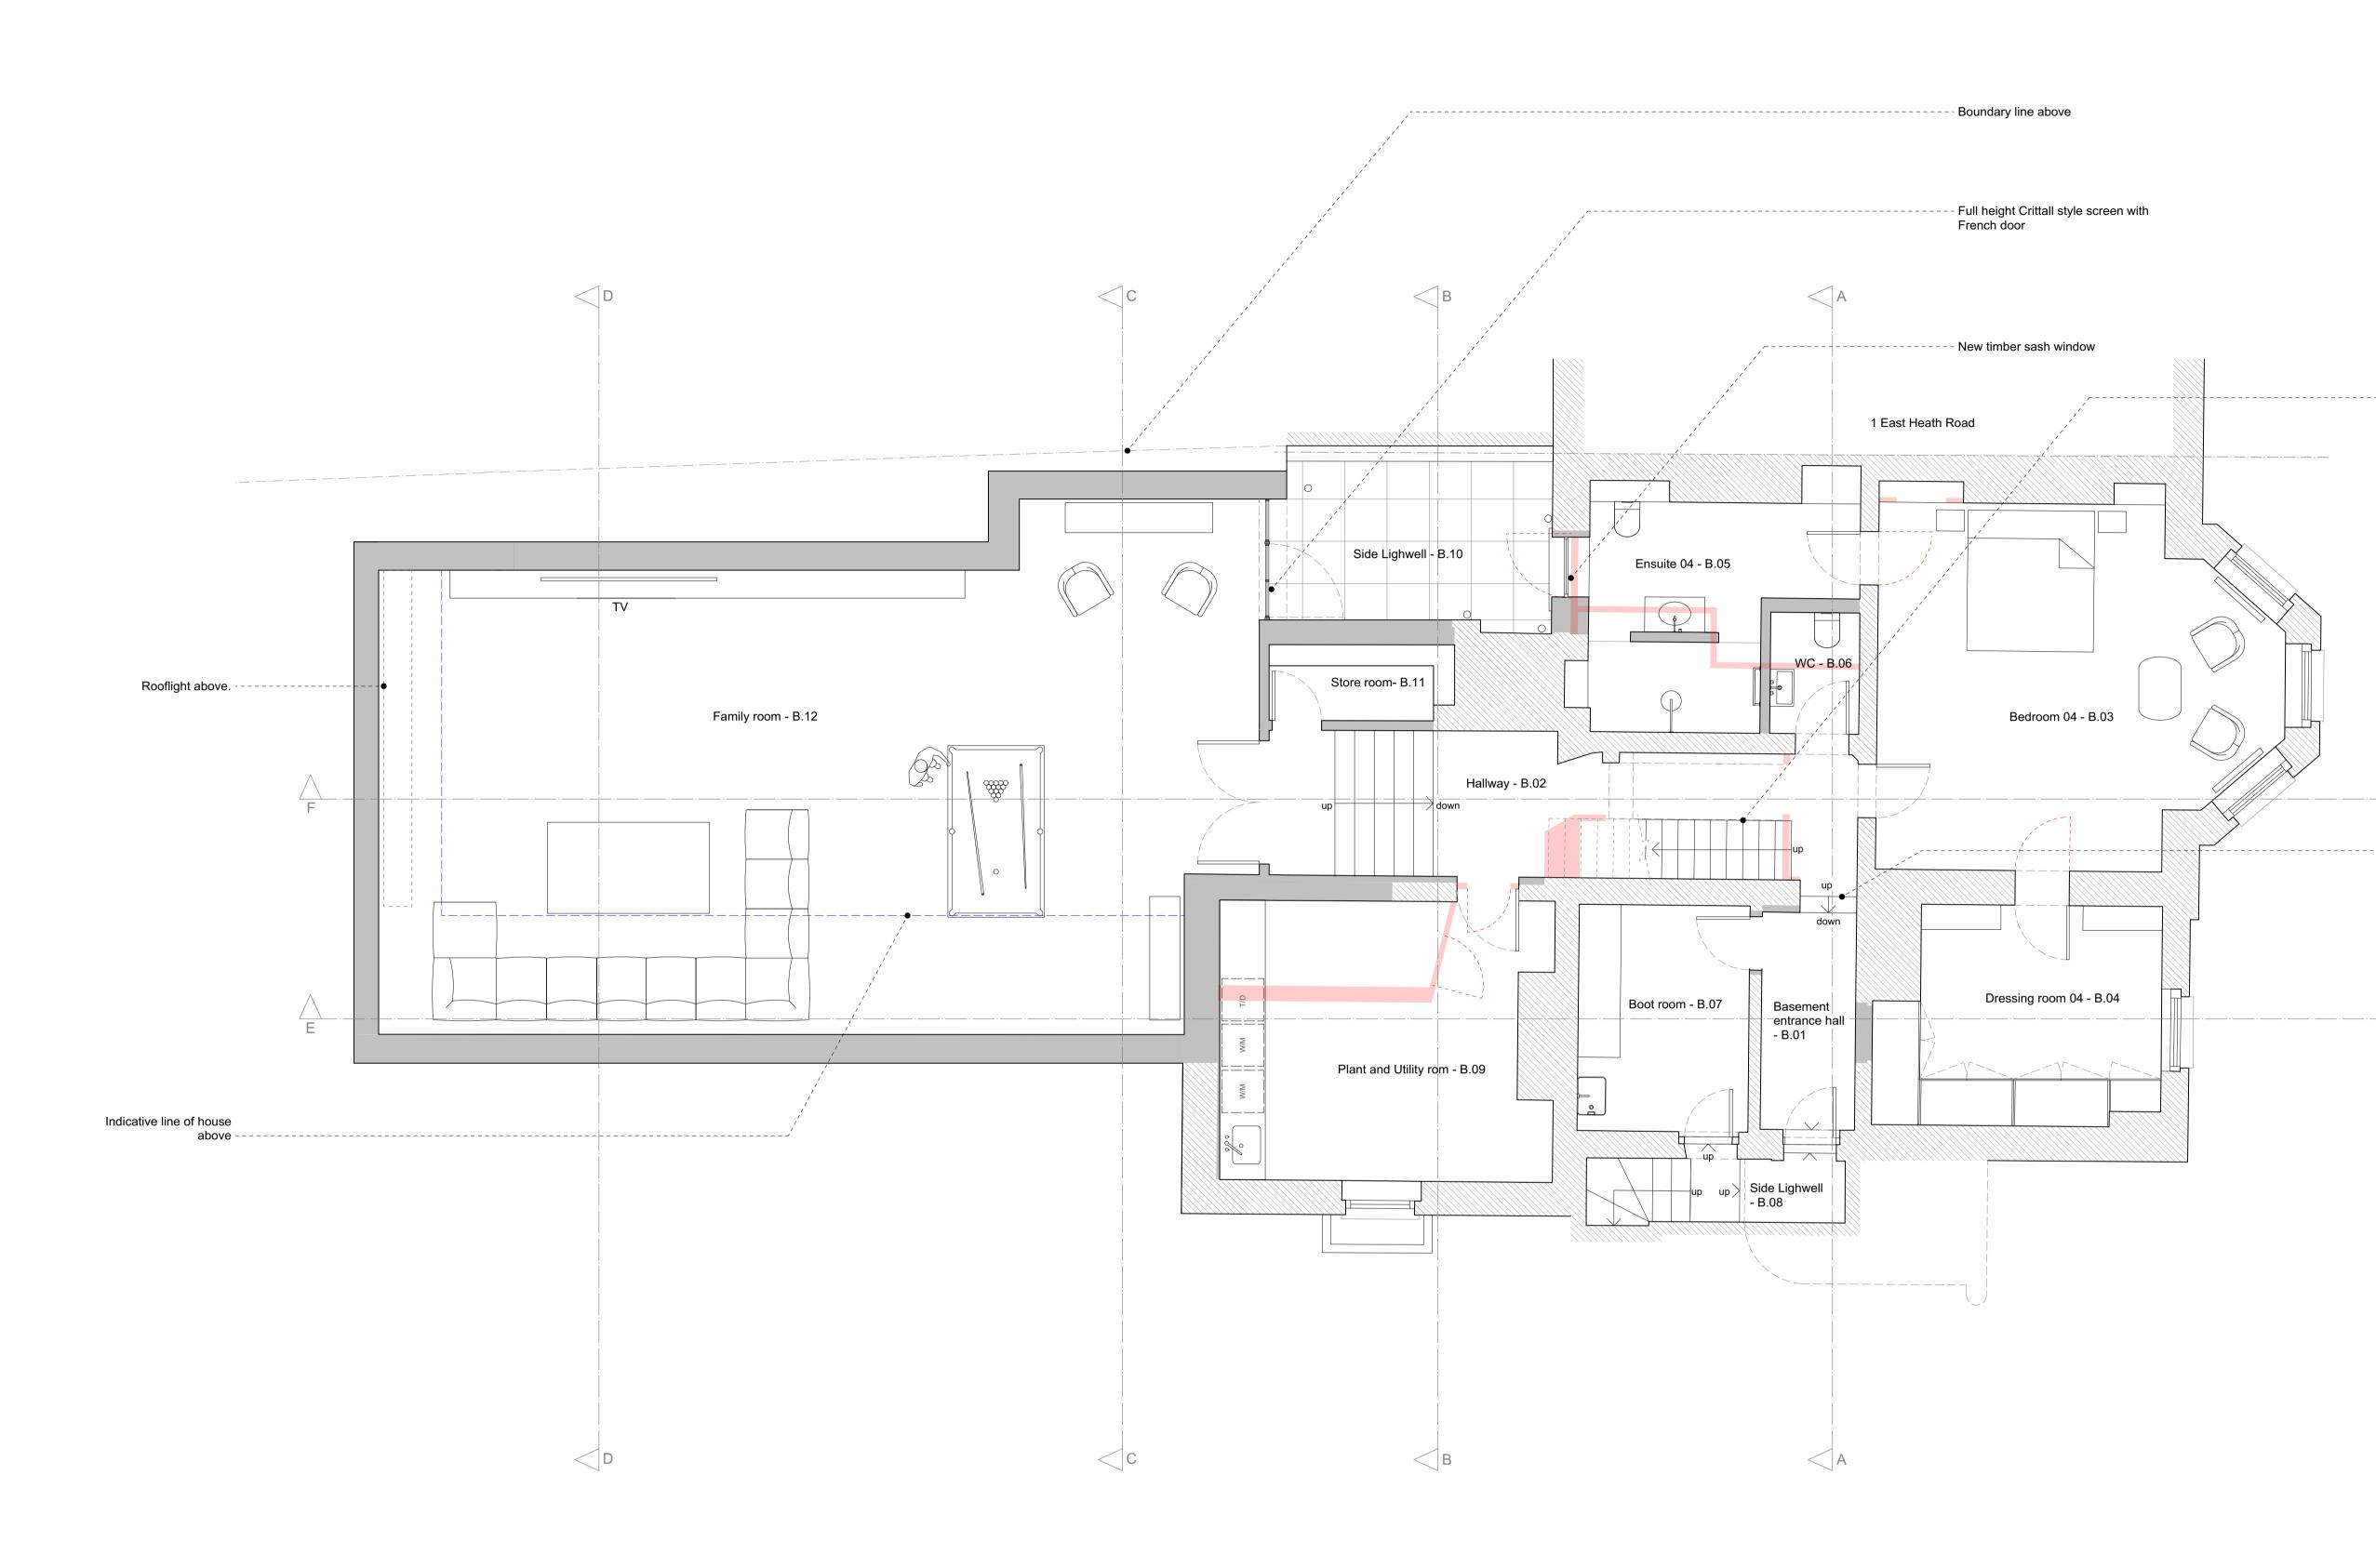

 - New stair from ground floor to basement level

-- New steps to suit new ground slab level

| PLANNING ISSUE                                                                                                                                                                                                        | Project:<br>South Lodge, Heathside, London NW3                                              |                                             |
|-----------------------------------------------------------------------------------------------------------------------------------------------------------------------------------------------------------------------|---------------------------------------------------------------------------------------------|---------------------------------------------|
| All dimensions must be confirmed on site and verified<br>with the Architect. Any discrepencies on the drawing<br>must be reported to the Architect prior to any works<br>being carried out on site.                   | Drawing Title:<br>Proposed basement level                                                   |                                             |
| DO NOT SCALE OFF THIS DRAWING, only use stated dimensions for setting out purposes.                                                                                                                                   | Drawing No.:<br>1938 - 206                                                                  |                                             |
| The copyright of this schedule / drawing remains with<br>the Architect. No part of this schedule / drawing may<br>be reproduced in any form or by any means without<br>the written permission of Greenway Architects. | Date<br>19/06/2017                                                                          | <sub>Scale</sub><br>1:100 @ A3<br>1:50 @ A1 |
|                                                                                                                                                                                                                       | greenwayarchitects                                                                          |                                             |
|                                                                                                                                                                                                                       | Branch Hill Mews, London NW3 7LT<br>Tel +44 (0)20 7435 6091<br>www.greenwayarchitects.co.uk |                                             |