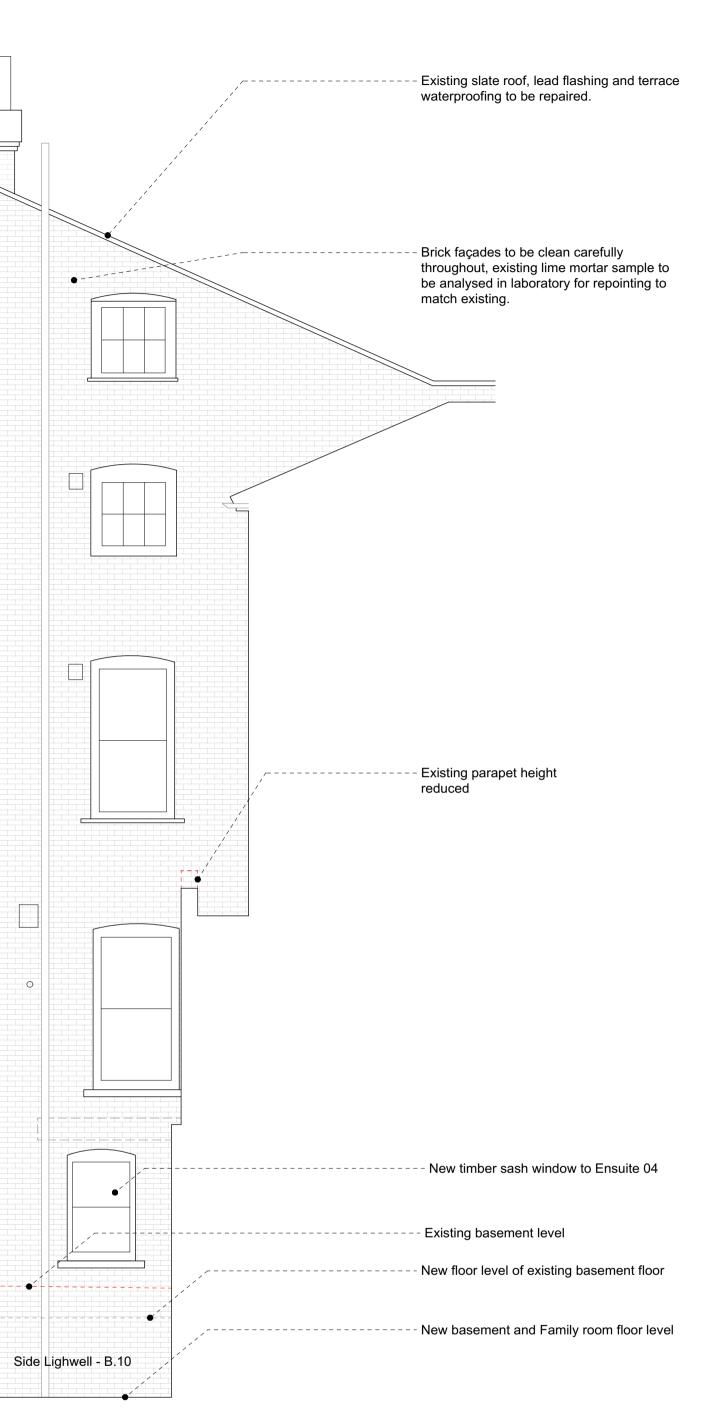

Boundary line -----

 $\wedge$ 

02. N-W Elevation

| PLANNING ISSUE                                                                                                                                                                                                        | Project:<br>South Lodge, Heathside, London NW3                                              |                                             |
|-----------------------------------------------------------------------------------------------------------------------------------------------------------------------------------------------------------------------|---------------------------------------------------------------------------------------------|---------------------------------------------|
| All dimensions must be confirmed on site and verified<br>with the Architect. Any discrepencies on the drawing<br>must be reported to the Architect prior to any works<br>being carried out on site.                   | Drawing Title:<br>Main house - existing lightwell<br>Proposed N-E & N-W elevations          |                                             |
| DO NOT SCALE OFF THIS DRAWING, only use stated dimensions for setting out purposes.                                                                                                                                   | Drawing No.:<br>1938 - 212                                                                  |                                             |
| The copyright of this schedule / drawing remains with<br>the Architect. No part of this schedule / drawing may<br>be reproduced in any form or by any means without<br>the written permission of Greenway Architects. | Date<br>19/06/2017                                                                          | <sub>Scale</sub><br>1:100 @ A3<br>1:50 @ A1 |
|                                                                                                                                                                                                                       | greenwayarchitects                                                                          |                                             |
|                                                                                                                                                                                                                       | Branch Hill Mews, London NW3 7LT<br>Tel +44 (0)20 7435 6091<br>www.greenwayarchitects.co.uk |                                             |