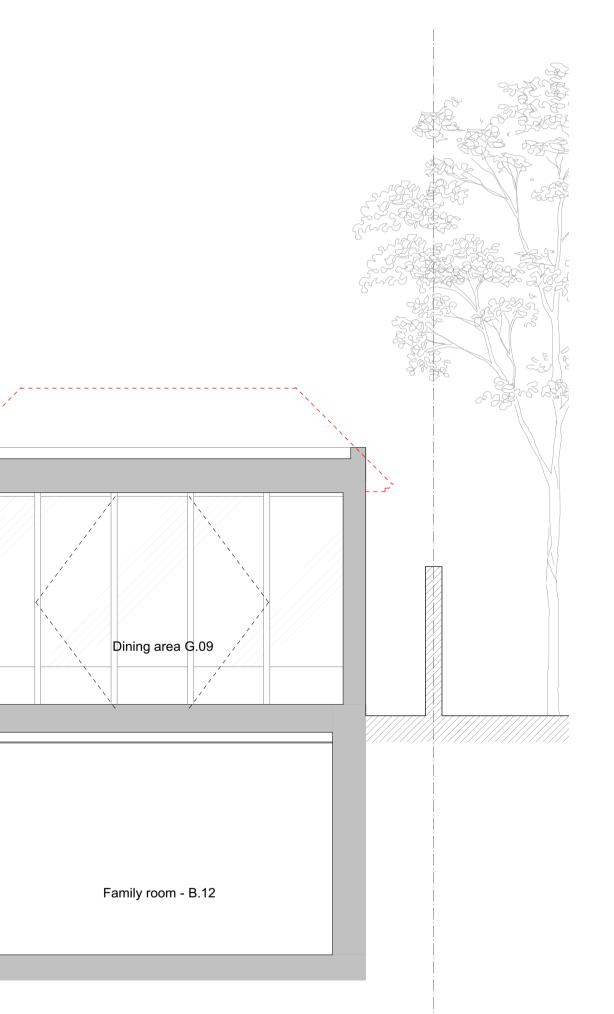

01. Section C-C

Family room - B.12

Dining area G.09

Frameless glass roof and wall to --provide clear demarcation between original building and new rear extension.

Frameless class roof and wall to

Profile of existing rear extension