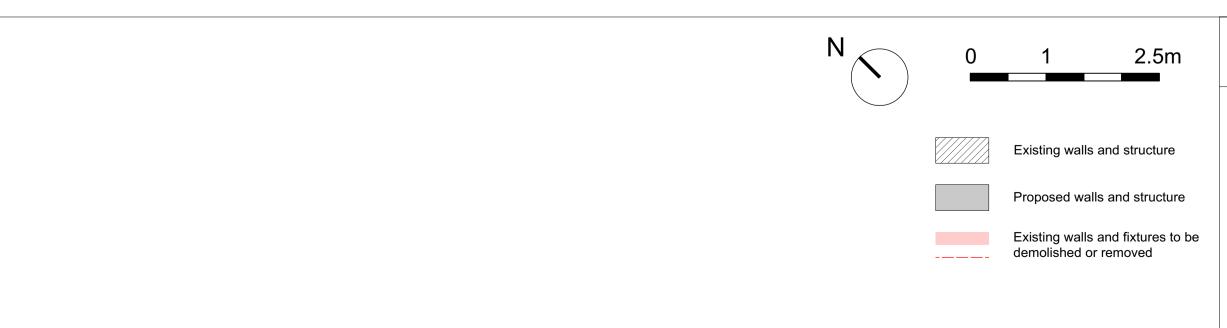

-- New opening in existing partition wall.

Existing original door to be retained and locked. Architrave to remain in situ and visible.

 $\wedge$ 

Existing original door to be retained and locked. Architrave to remain in situ and visible.

| PLANNING ISSUE                                                                                                                                                                                                        | Project:<br>South Lodge, Heathside, London NW3                                                                           |                                             |  |
|-----------------------------------------------------------------------------------------------------------------------------------------------------------------------------------------------------------------------|--------------------------------------------------------------------------------------------------------------------------|---------------------------------------------|--|
| All dimensions must be confirmed on site and verified<br>with the Architect. Any discrepencies on the drawing<br>must be reported to the Architect prior to any works<br>being carried out on site.                   | Drawing Title:<br>Proposed second floor                                                                                  |                                             |  |
| DO NOT SCALE OFF THIS DRAWING, only use stated dimensions for setting out purposes.                                                                                                                                   | Drawing No.:<br>1938 - 203                                                                                               |                                             |  |
| The copyright of this schedule / drawing remains with<br>the Architect. No part of this schedule / drawing may<br>be reproduced in any form or by any means without<br>the written permission of Greenway Architects. | Date<br>19/06/2017                                                                                                       | <sub>Scale</sub><br>1:100 @ A3<br>1:50 @ A1 |  |
|                                                                                                                                                                                                                       | <b>Greenwayarchitects</b><br>Branch Hill Mews, London NW3 7LT<br>Tel +44 (0)20 7435 6091<br>www.greenwayarchitects.co.uk |                                             |  |
|                                                                                                                                                                                                                       |                                                                                                                          |                                             |  |