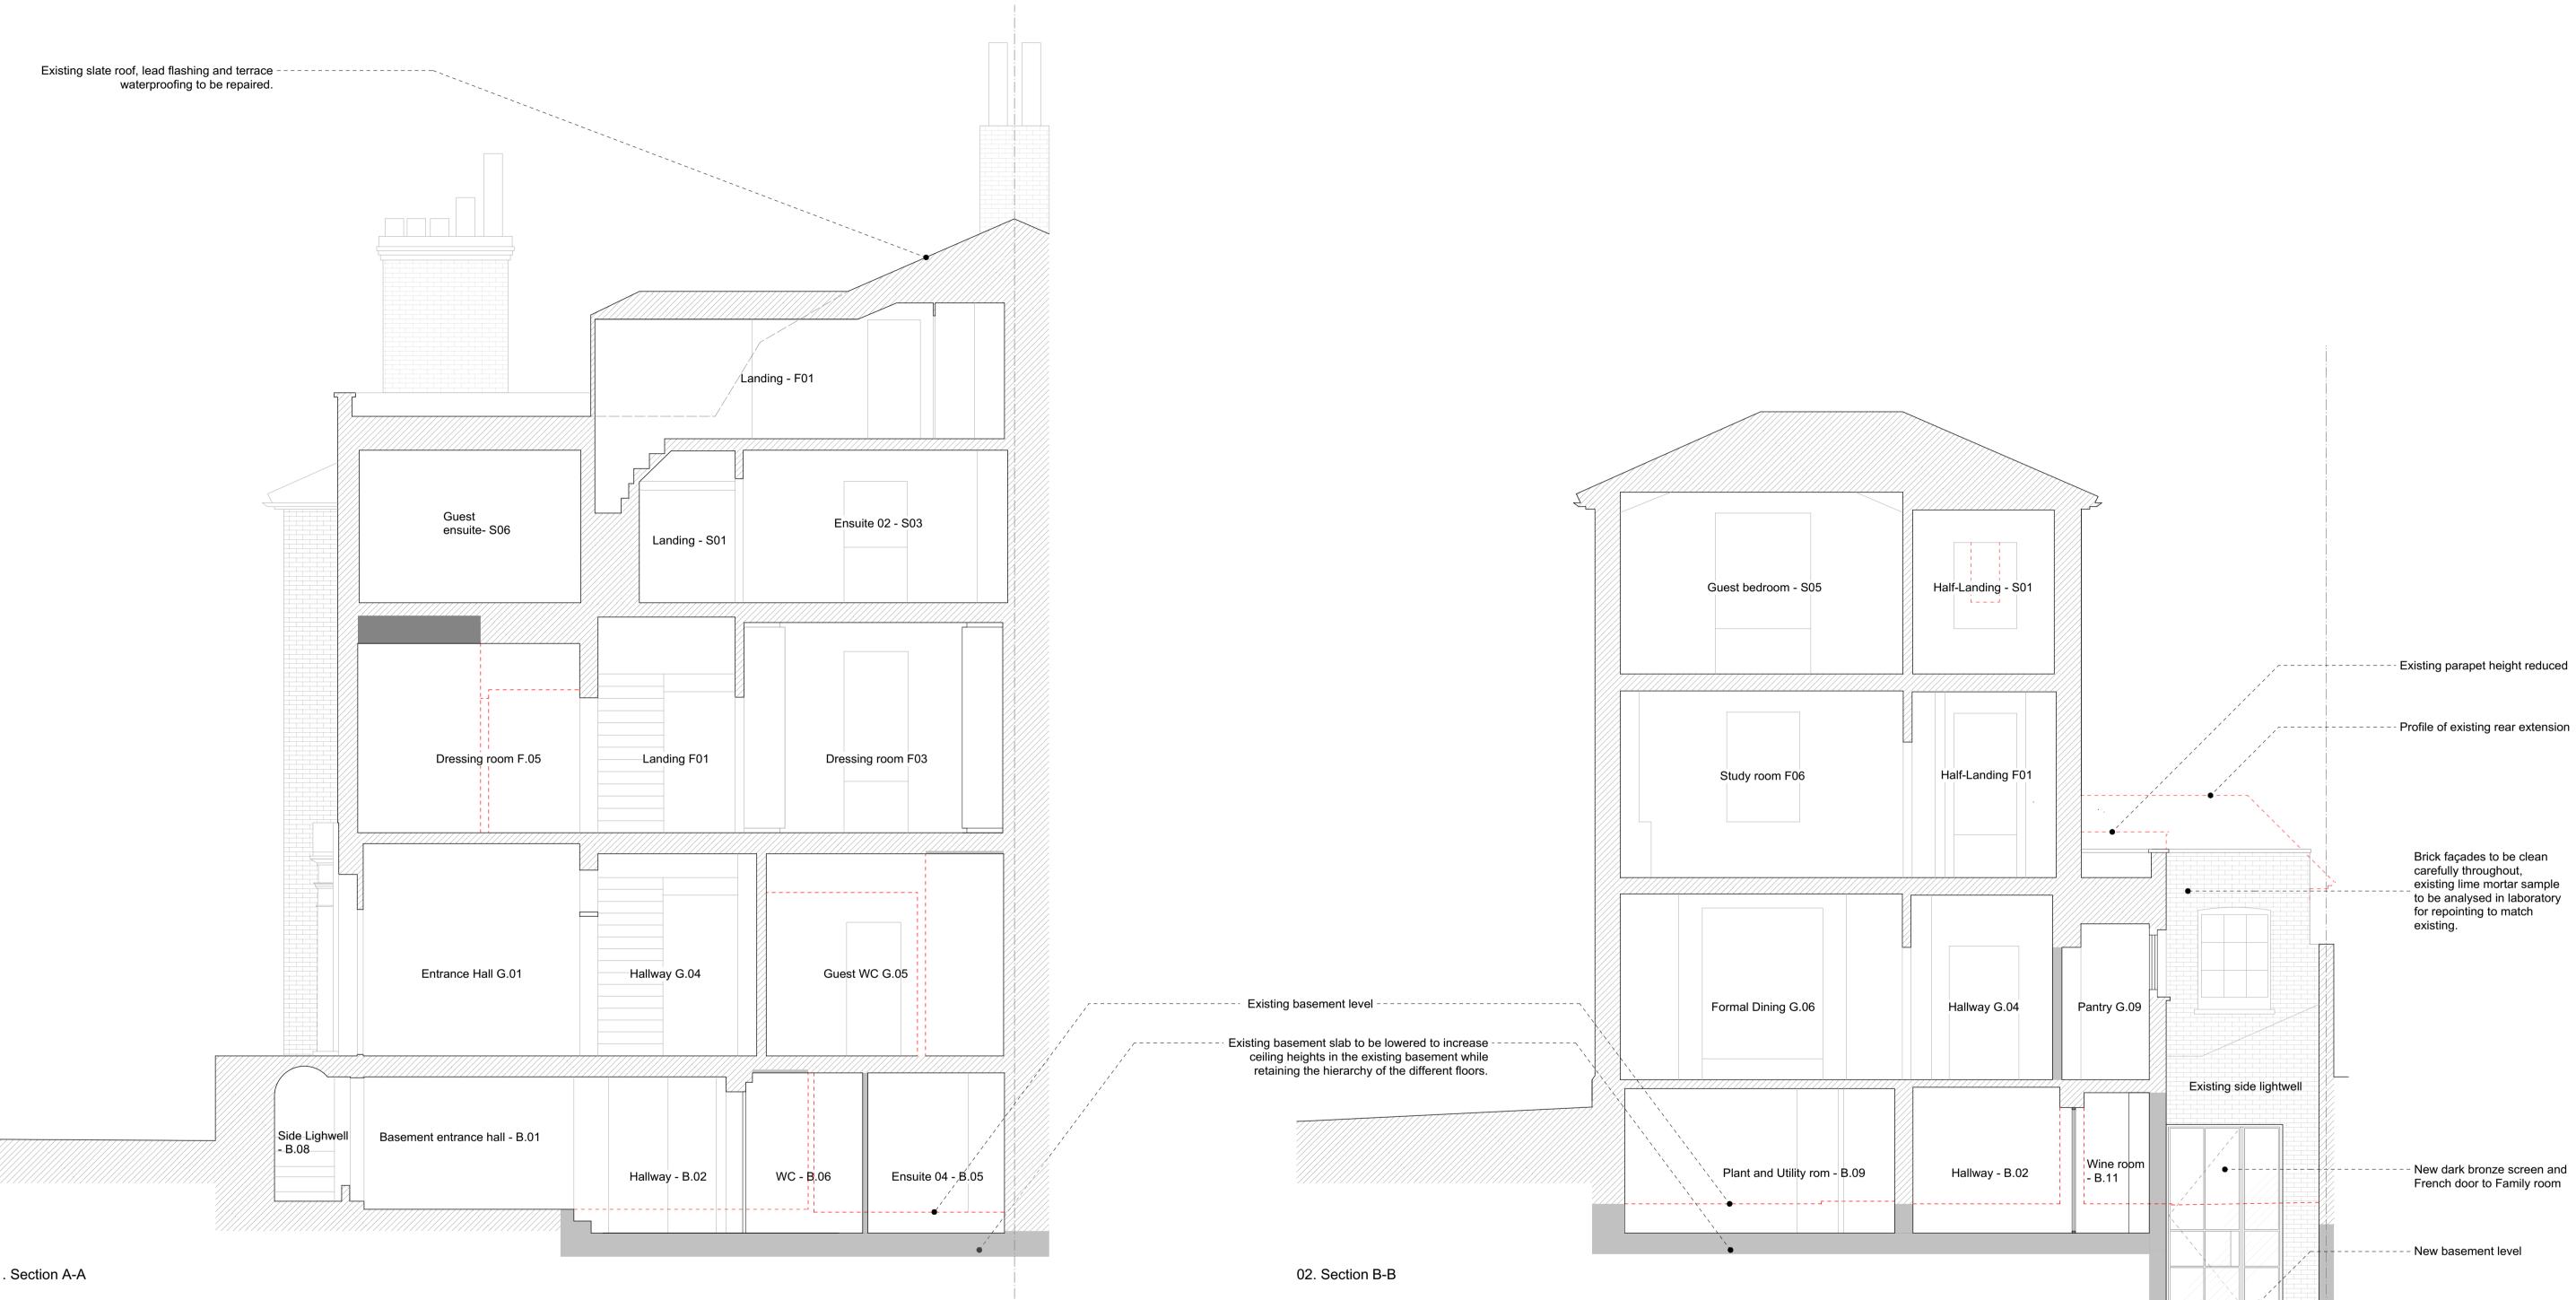

01. Section A-A

No. Revision. Date.

| PLANNING ISSUE                                                                                                                                                                                                        | Project:<br>South Lodge, Heathside, London NW3                                                                 |                                             |
|-----------------------------------------------------------------------------------------------------------------------------------------------------------------------------------------------------------------------|----------------------------------------------------------------------------------------------------------------|---------------------------------------------|
| All dimensions must be confirmed on site and verified<br>with the Architect. Any discrepencies on the drawing<br>must be reported to the Architect prior to any works<br>being carried out on site.                   | Drawing Title:<br>Proposed sections A-A & B-B                                                                  |                                             |
| DO NOT SCALE OFF THIS DRAWING, only use stated dimensions for setting out purposes.                                                                                                                                   | Drawing No.:<br>1938 - 220                                                                                     |                                             |
| The copyright of this schedule / drawing remains with<br>the Architect. No part of this schedule / drawing may<br>be reproduced in any form or by any means without<br>the written permission of Greenway Architects. | Date<br>19/06/2017                                                                                             | <sub>Scale</sub><br>1:100 @ A3<br>1:50 @ A1 |
|                                                                                                                                                                                                                       | <b>Greenway</b><br>Branch Hill Mews, London NW3 7LT<br>Tel +44 (0)20 7435 6091<br>www.greenwayarchitects.co.uk |                                             |

| Existing slate roof, lead flashing and terrace waterproofing to be repaired. |
|------------------------------------------------------------------------------|

|                                        | <ul> <li>Existing basement level</li> </ul>      |
|----------------------------------------|--------------------------------------------------|
|                                        |                                                  |
|                                        |                                                  |
|                                        |                                                  |
|                                        |                                                  |
| ////////////////////////////////////// | Existing basement slab to be lowered to increase |
|                                        | ceiling heights in the existing basement while   |
|                                        | retaining the hierarchy of the different floors. |