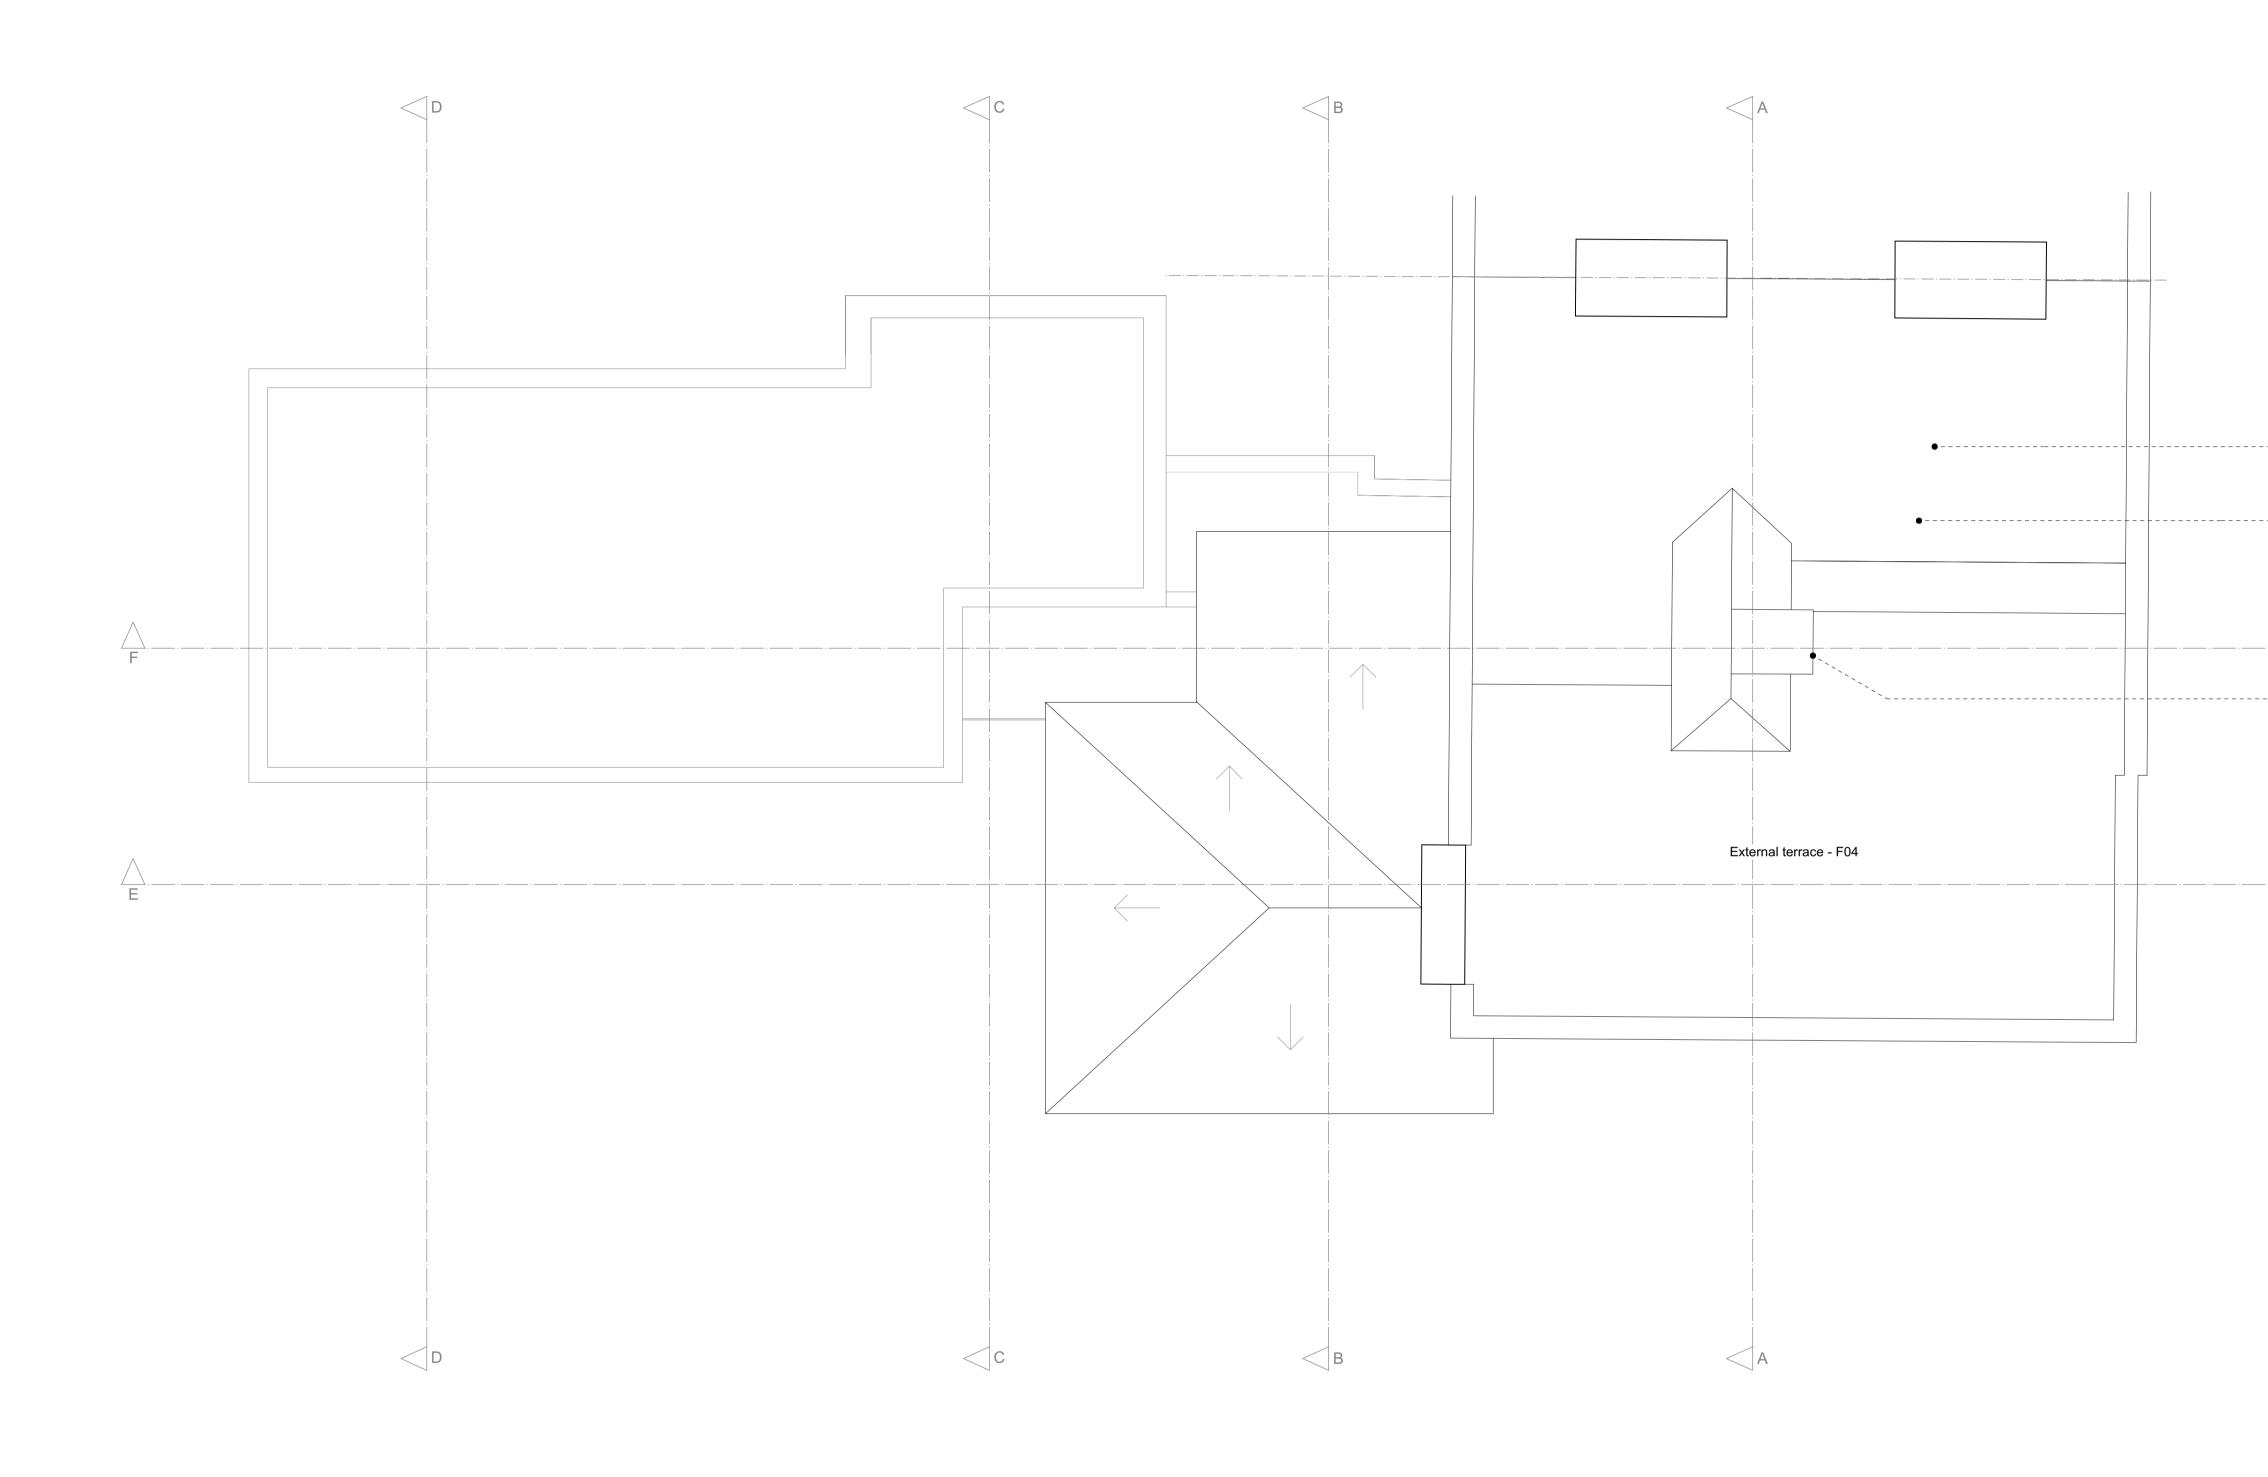

| PLANNING ISSUE                                                                                                                                                                                                        | Project:<br>South Lodge, Heathside, London NW3                                              |                                             |
|-----------------------------------------------------------------------------------------------------------------------------------------------------------------------------------------------------------------------|---------------------------------------------------------------------------------------------|---------------------------------------------|
| All dimensions must be confirmed on site and verified<br>with the Architect. Any discrepencies on the drawing<br>must be reported to the Architect prior to any works<br>being carried out on site.                   | Drawing Title:<br>Proposed section E-E                                                      |                                             |
| DO NOT SCALE OFF THIS DRAWING, only use stated dimensions for setting out purposes.                                                                                                                                   | Drawing No.:<br>1938 - 222                                                                  |                                             |
| The copyright of this schedule / drawing remains with<br>the Architect. No part of this schedule / drawing may<br>be reproduced in any form or by any means without<br>the written permission of Greenway Architects. | Date<br>19/06/2017                                                                          | <sub>Scale</sub><br>1:100 @ A3<br>1:50 @ A1 |
|                                                                                                                                                                                                                       | <b>greenway</b> architects                                                                  |                                             |
|                                                                                                                                                                                                                       | Branch Hill Mews, London NW3 7LT<br>Tel +44 (0)20 7435 6091<br>www.greenwayarchitects.co.uk |                                             |