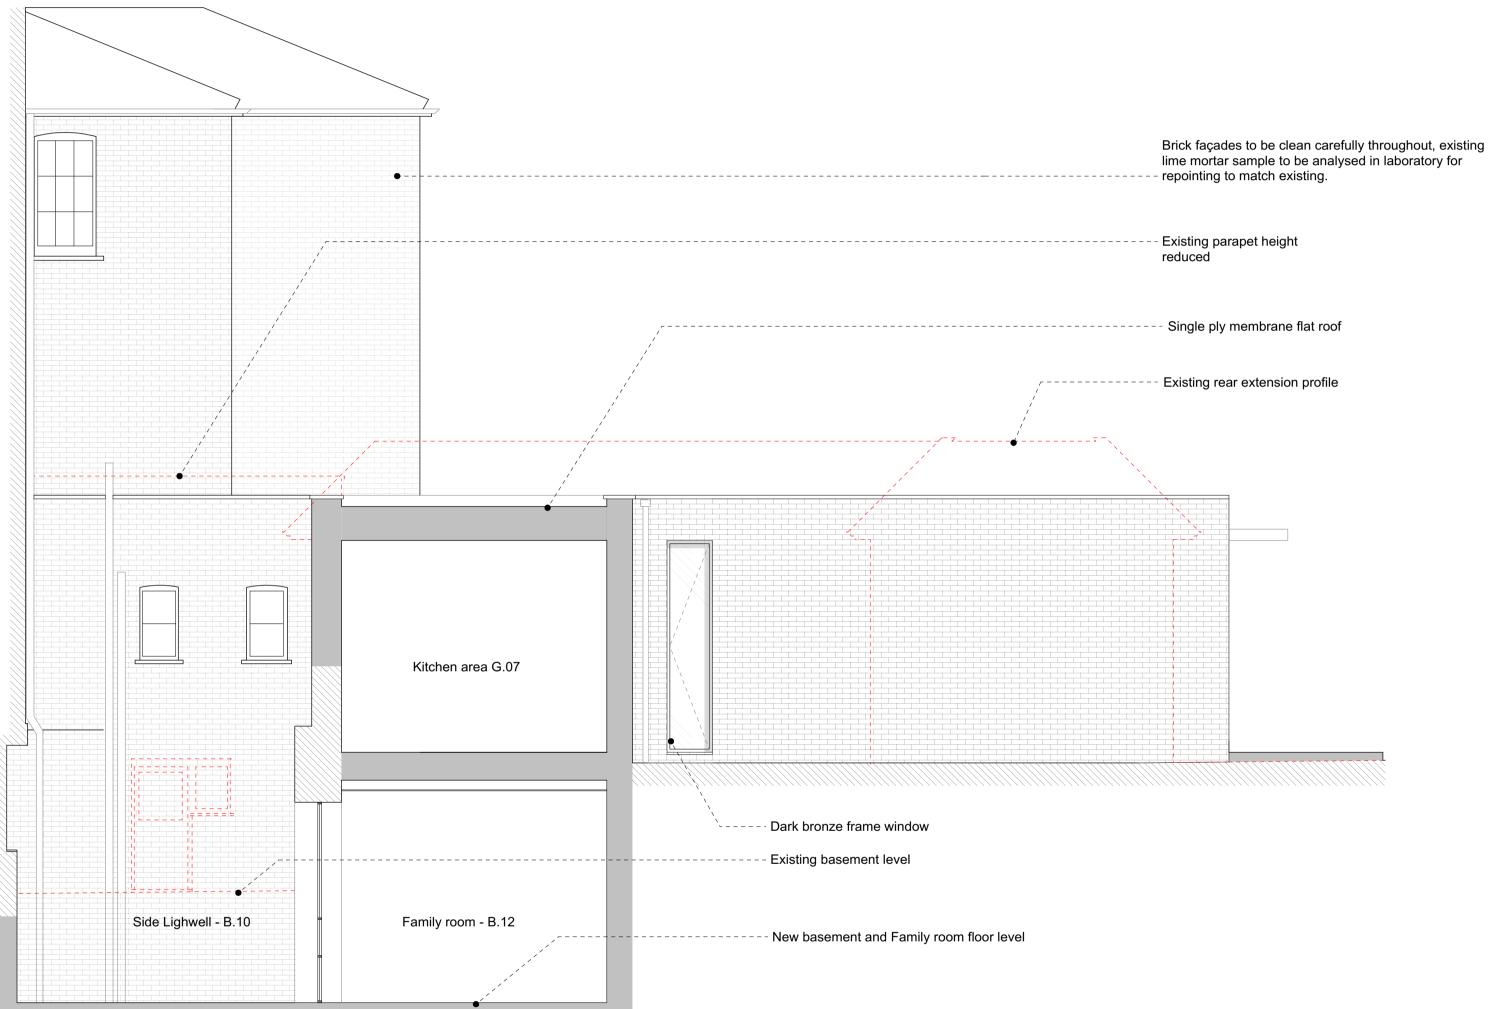

Single ply membrane flat roof ------

X\_}

| PLANNING ISSUE                                                                                                                                                                                                        | Project:<br>South Lodge, Heathside, London NW3                                                                           |                                             |
|-----------------------------------------------------------------------------------------------------------------------------------------------------------------------------------------------------------------------|--------------------------------------------------------------------------------------------------------------------------|---------------------------------------------|
| All dimensions must be confirmed on site and verified<br>with the Architect. Any discrepencies on the drawing<br>must be reported to the Architect prior to any works<br>being carried out on site.                   | Drawing Title:<br>Proposed sections C-C & D-D                                                                            |                                             |
| DO NOT SCALE OFF THIS DRAWING, only use stated dimensions for setting out purposes.                                                                                                                                   | Drawing No.:<br>1938 - 221                                                                                               |                                             |
| The copyright of this schedule / drawing remains with<br>the Architect. No part of this schedule / drawing may<br>be reproduced in any form or by any means without<br>the written permission of Greenway Architects. | Date<br>19/06/2017                                                                                                       | <sub>Scale</sub><br>1:100 @ A3<br>1:50 @ A1 |
|                                                                                                                                                                                                                       | <b>Greenwayarchitects</b><br>Branch Hill Mews, London NW3 7LT<br>Tel +44 (0)20 7435 6091<br>www.greenwayarchitects.co.uk |                                             |