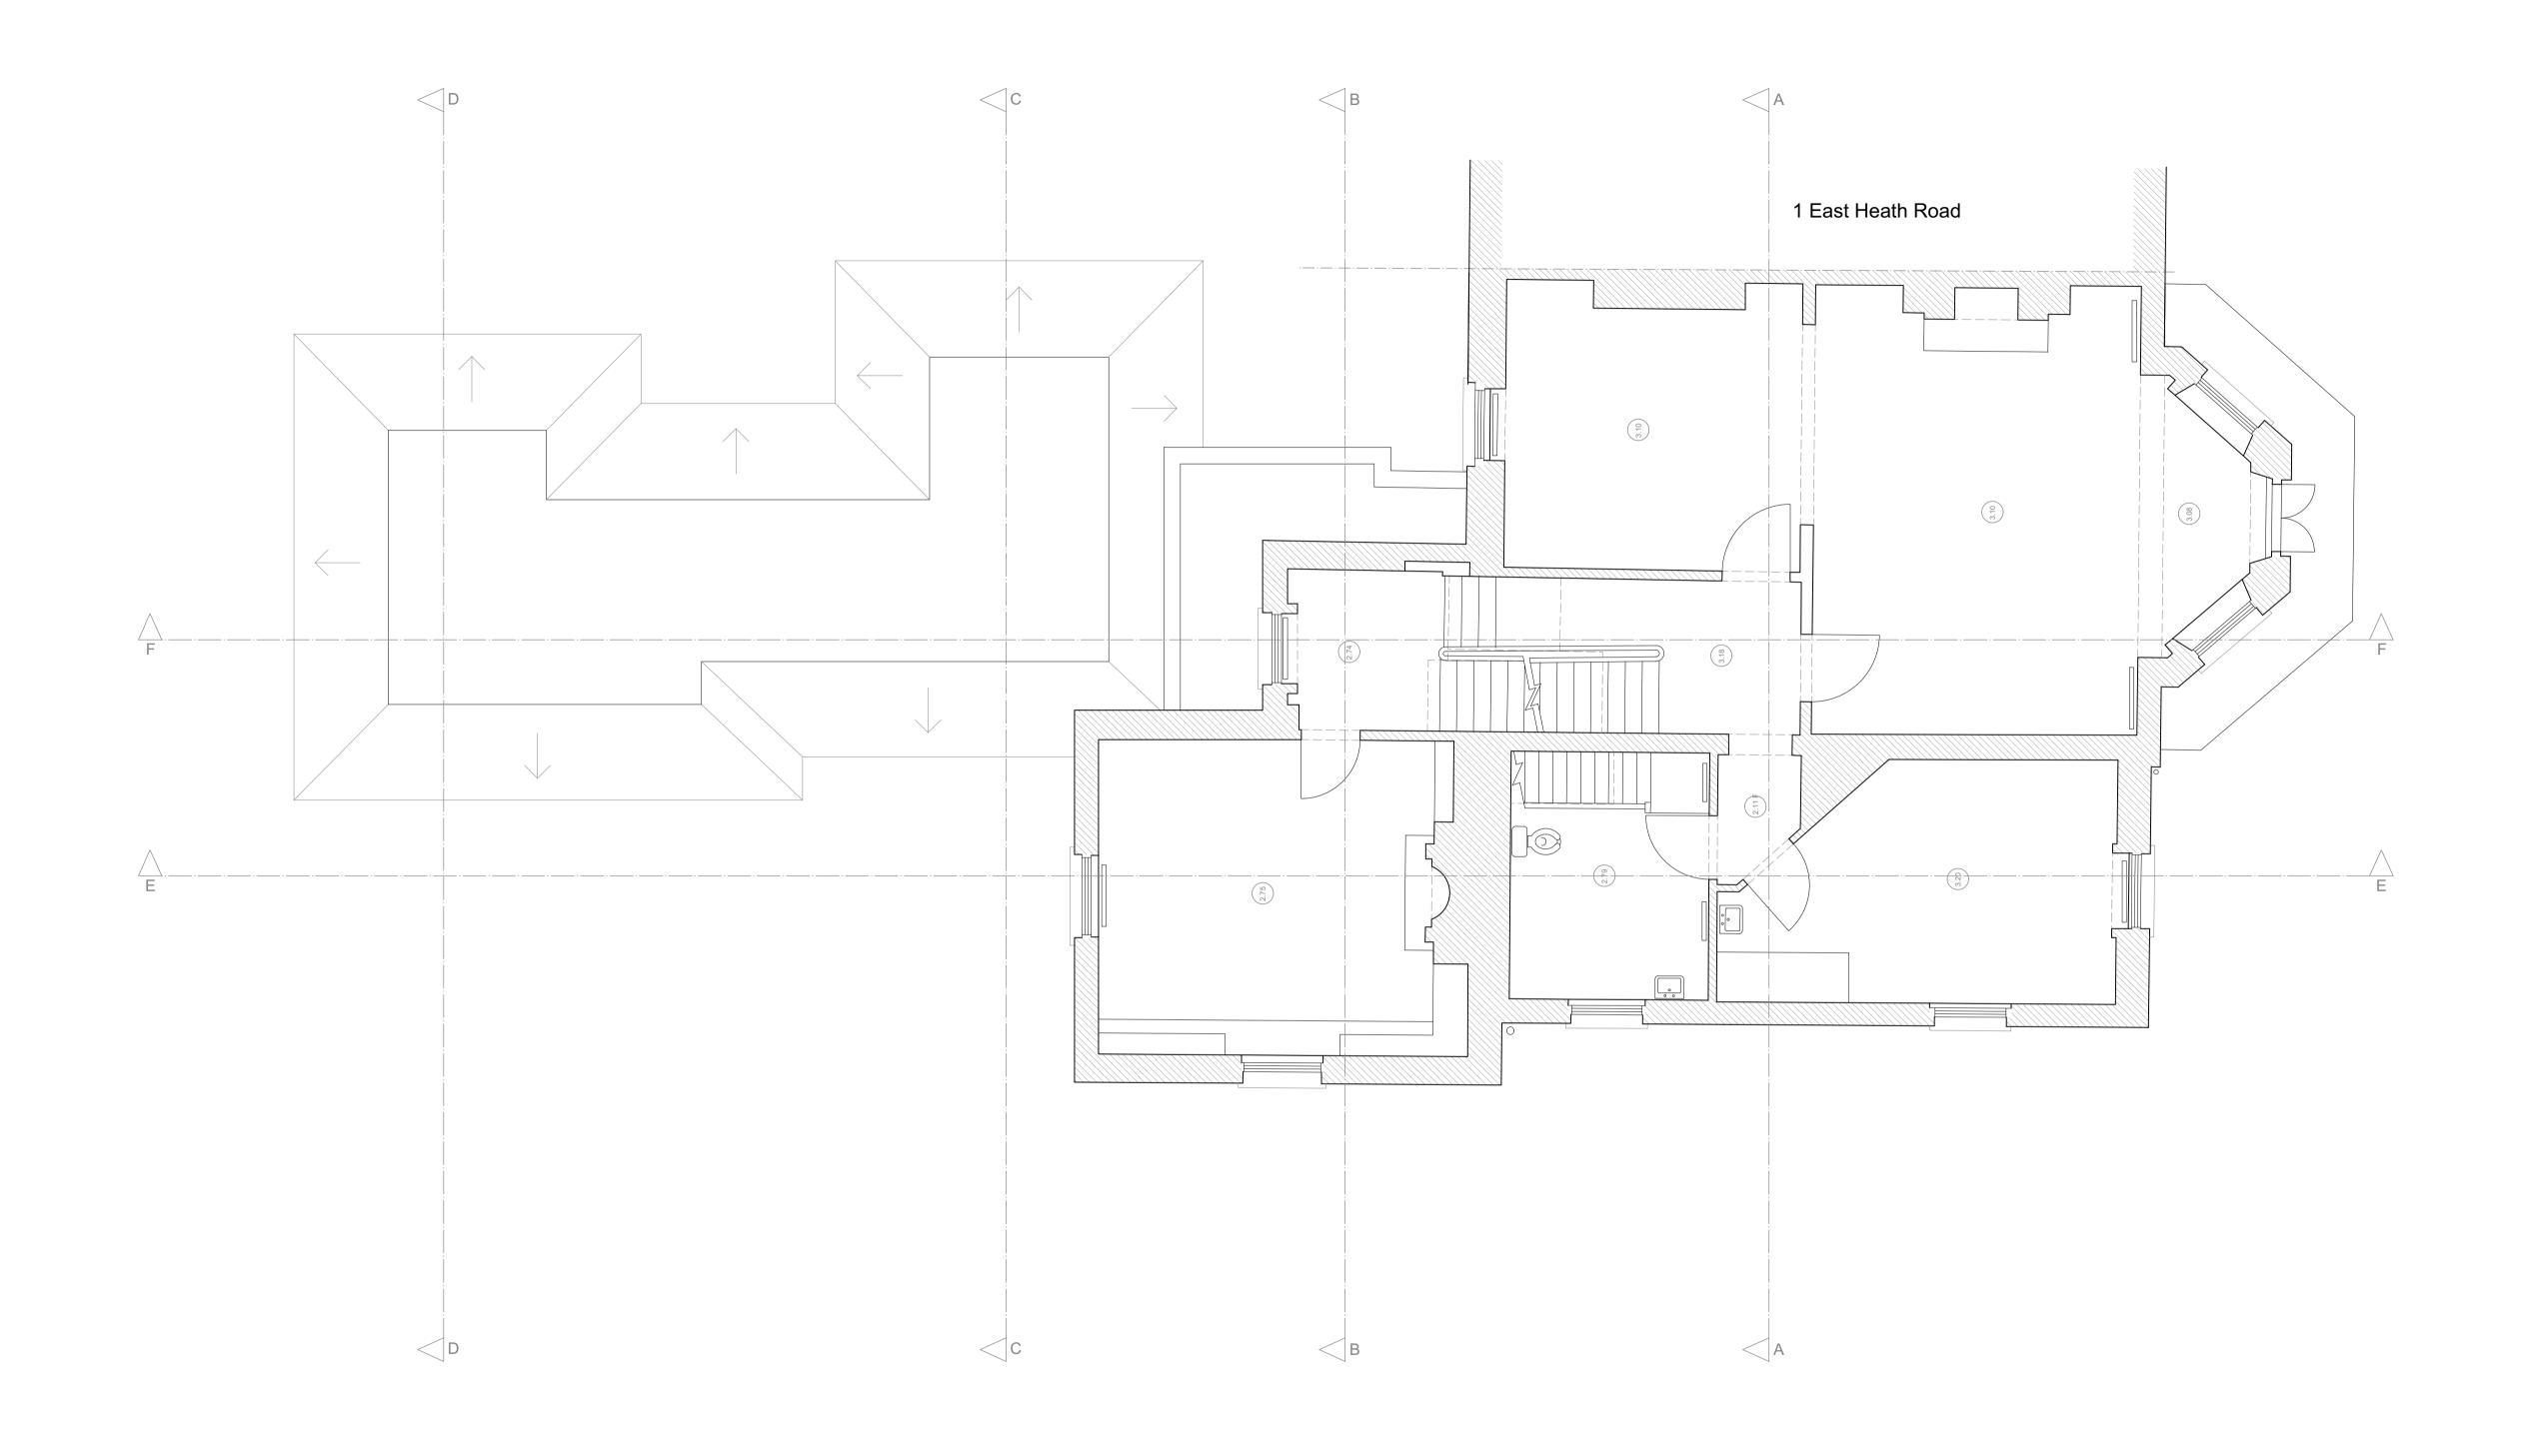

| No. Revision. | Date. | N 0 1 2.5m | PLANNING ISSUE                                                                                                                                                                                                        | South Lodge, Heaths                                          |                                  |
|---------------|-------|------------|-----------------------------------------------------------------------------------------------------------------------------------------------------------------------------------------------------------------------|--------------------------------------------------------------|----------------------------------|
|               |       |            | All dimensions must be confirmed on site and verified