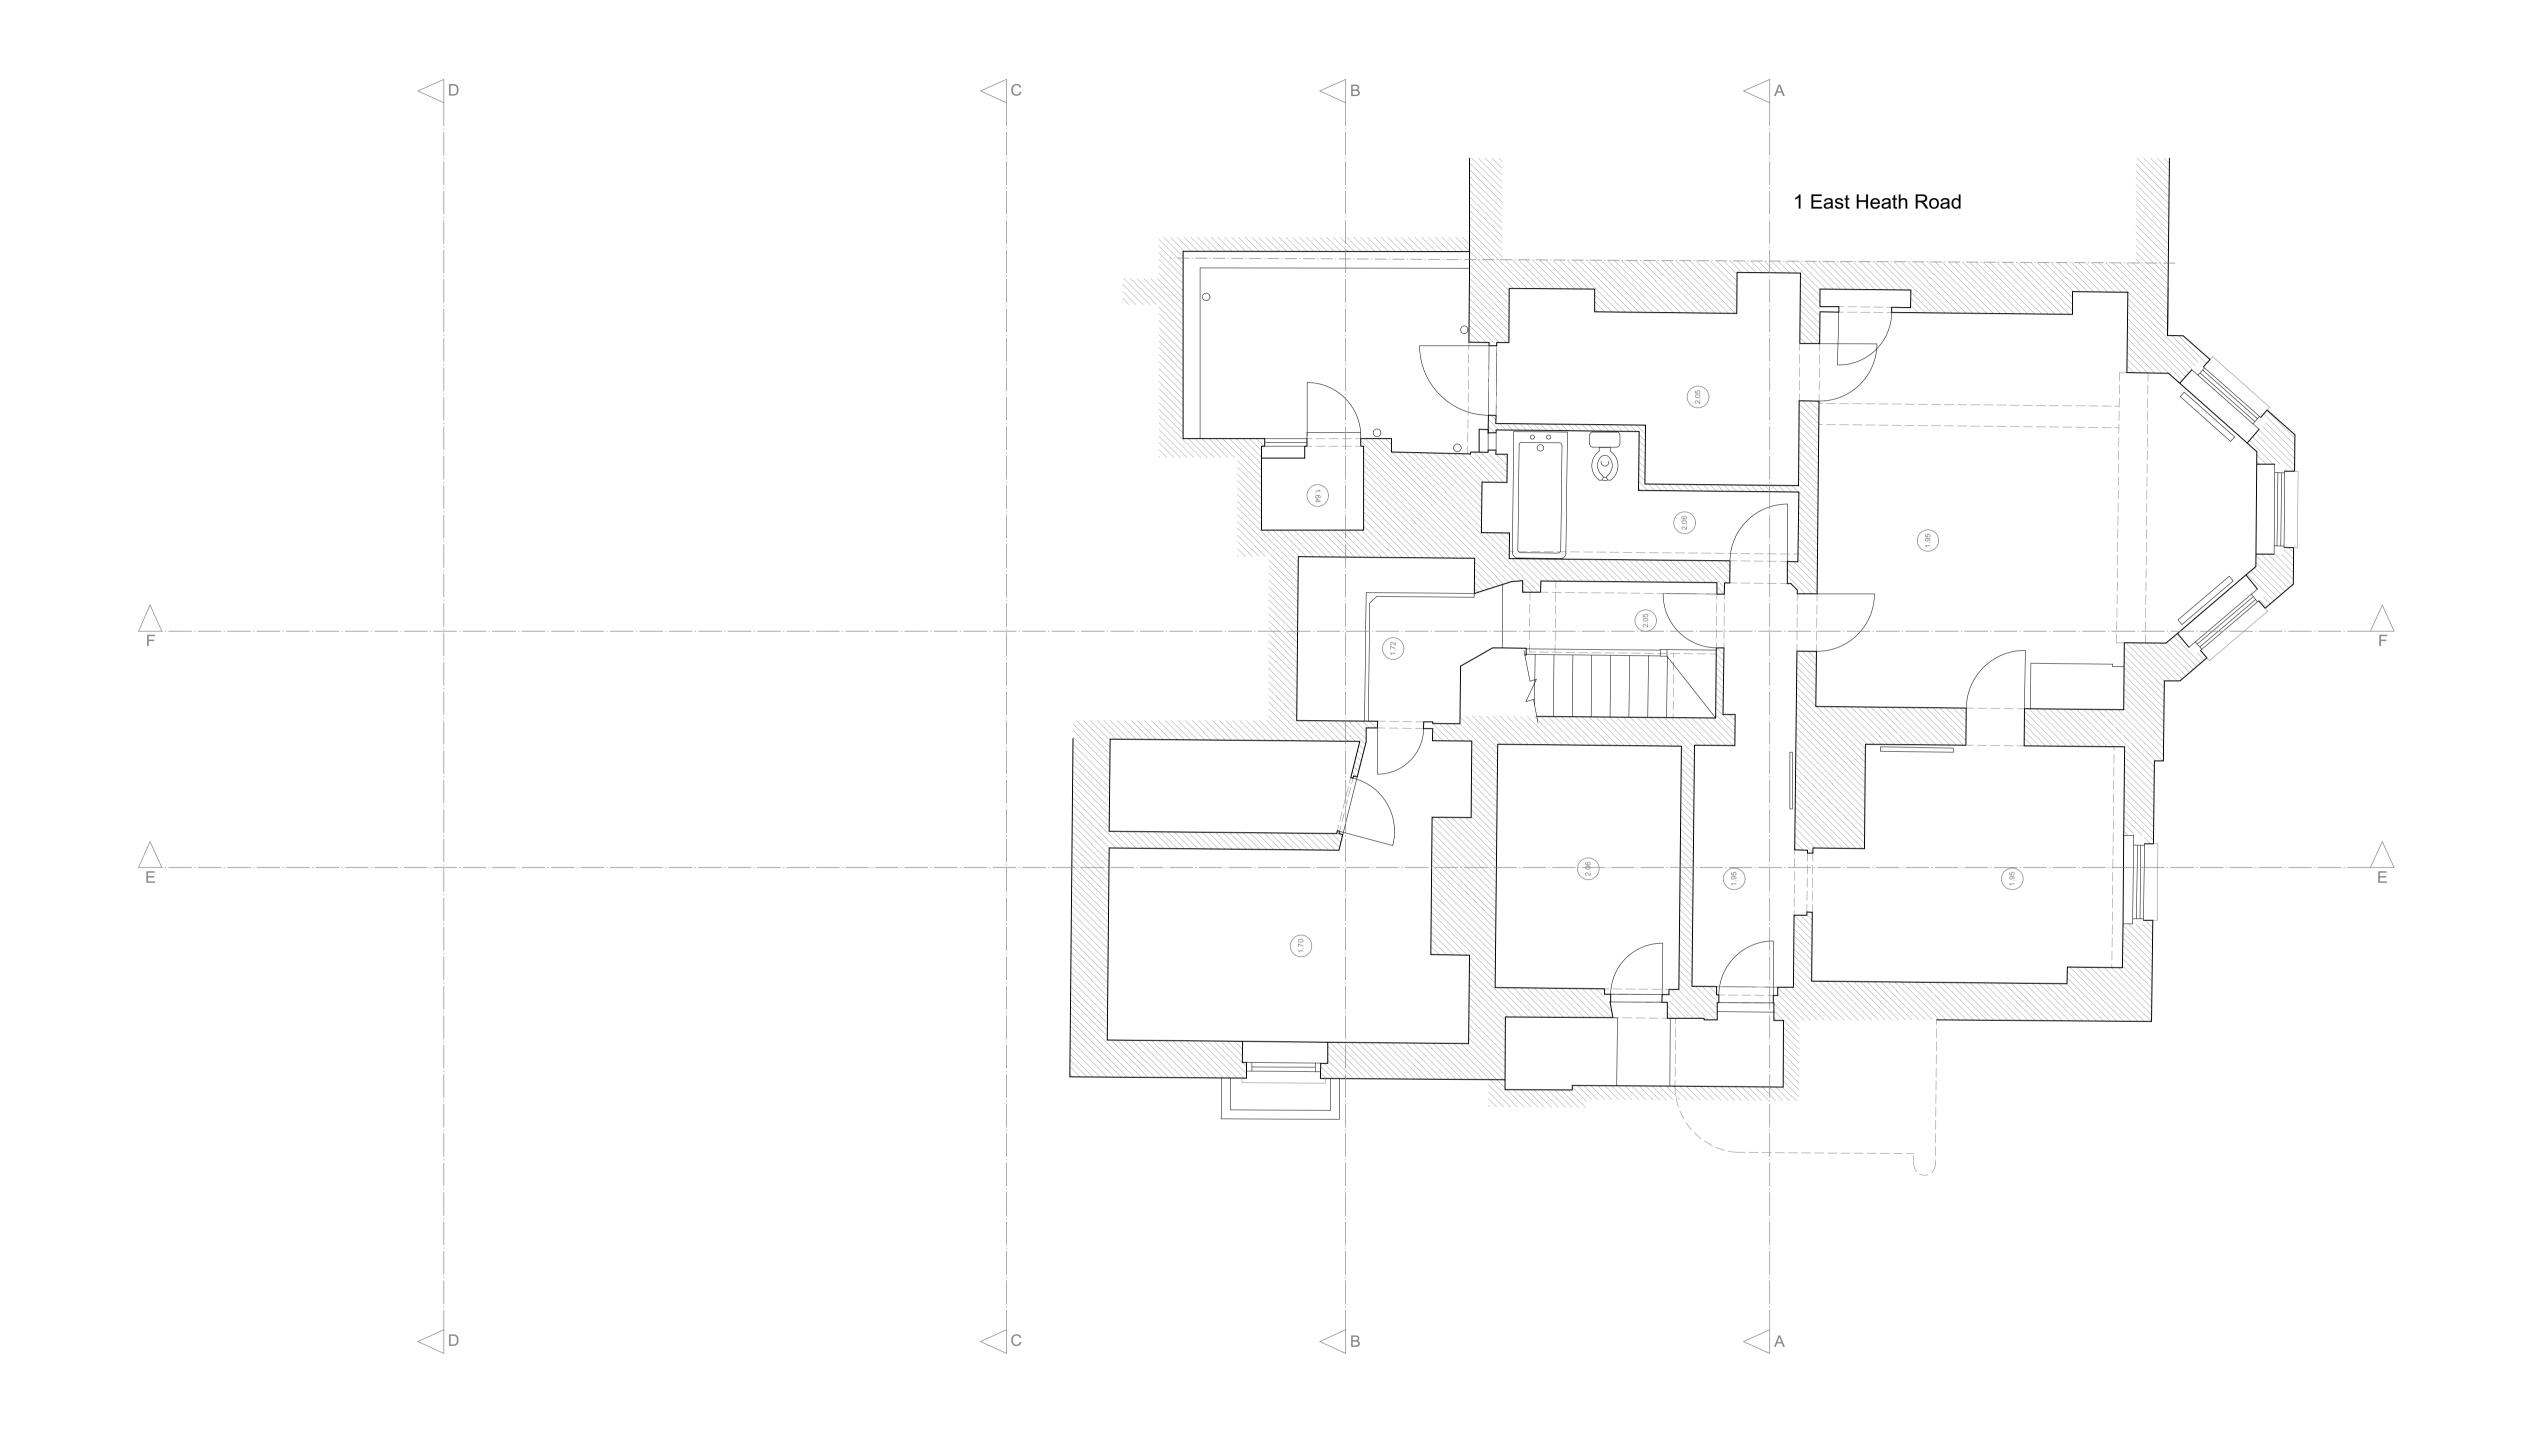

| No. Revision. | Date. | N 0 1 2.5m | PLANNING ISSUE                                                                                                                                                                                                        | South Lodge, Heaths                                          |                                  |
|---------------|-------|------------|-----------------------------------------------------------------------------------------------------------------------------------------------------------------------------------------------------------------------|--------------------------------------------------------------|----------------------------------|
|               |       |            | All dimensions must be confirmed on site and verified with the Architect. Any discrepencies on the drawing must be reported to the Architect prior to any works being carried out on site.                            | Drawing Title: Existing first floor                          |                                  |
|               |       |            | DO NOT SCALE OFF THIS DRAWING, only use stated dimensions for setting out purposes.                                                                                                                                   | Drawing<br>1938 -                                            |                                  |
|               |       |            | The copyright of this schedule / drawing remains with<br>the Architect. No part of this schedule / drawing may<br>be reproduced in any form or by any means without<br>the written permission of Greenway Architects. | Date<br>19/06/2017                                           | Scale<br>1:100 @ A3<br>1:50 @ A1 |
|               |       |            |                                                                                                                                                                                                                       | Greenway  Branch Hill Mews, L  Tel +44 (0)20  www.greenwayar | ondon NW3 7LT<br>7435 6091       |