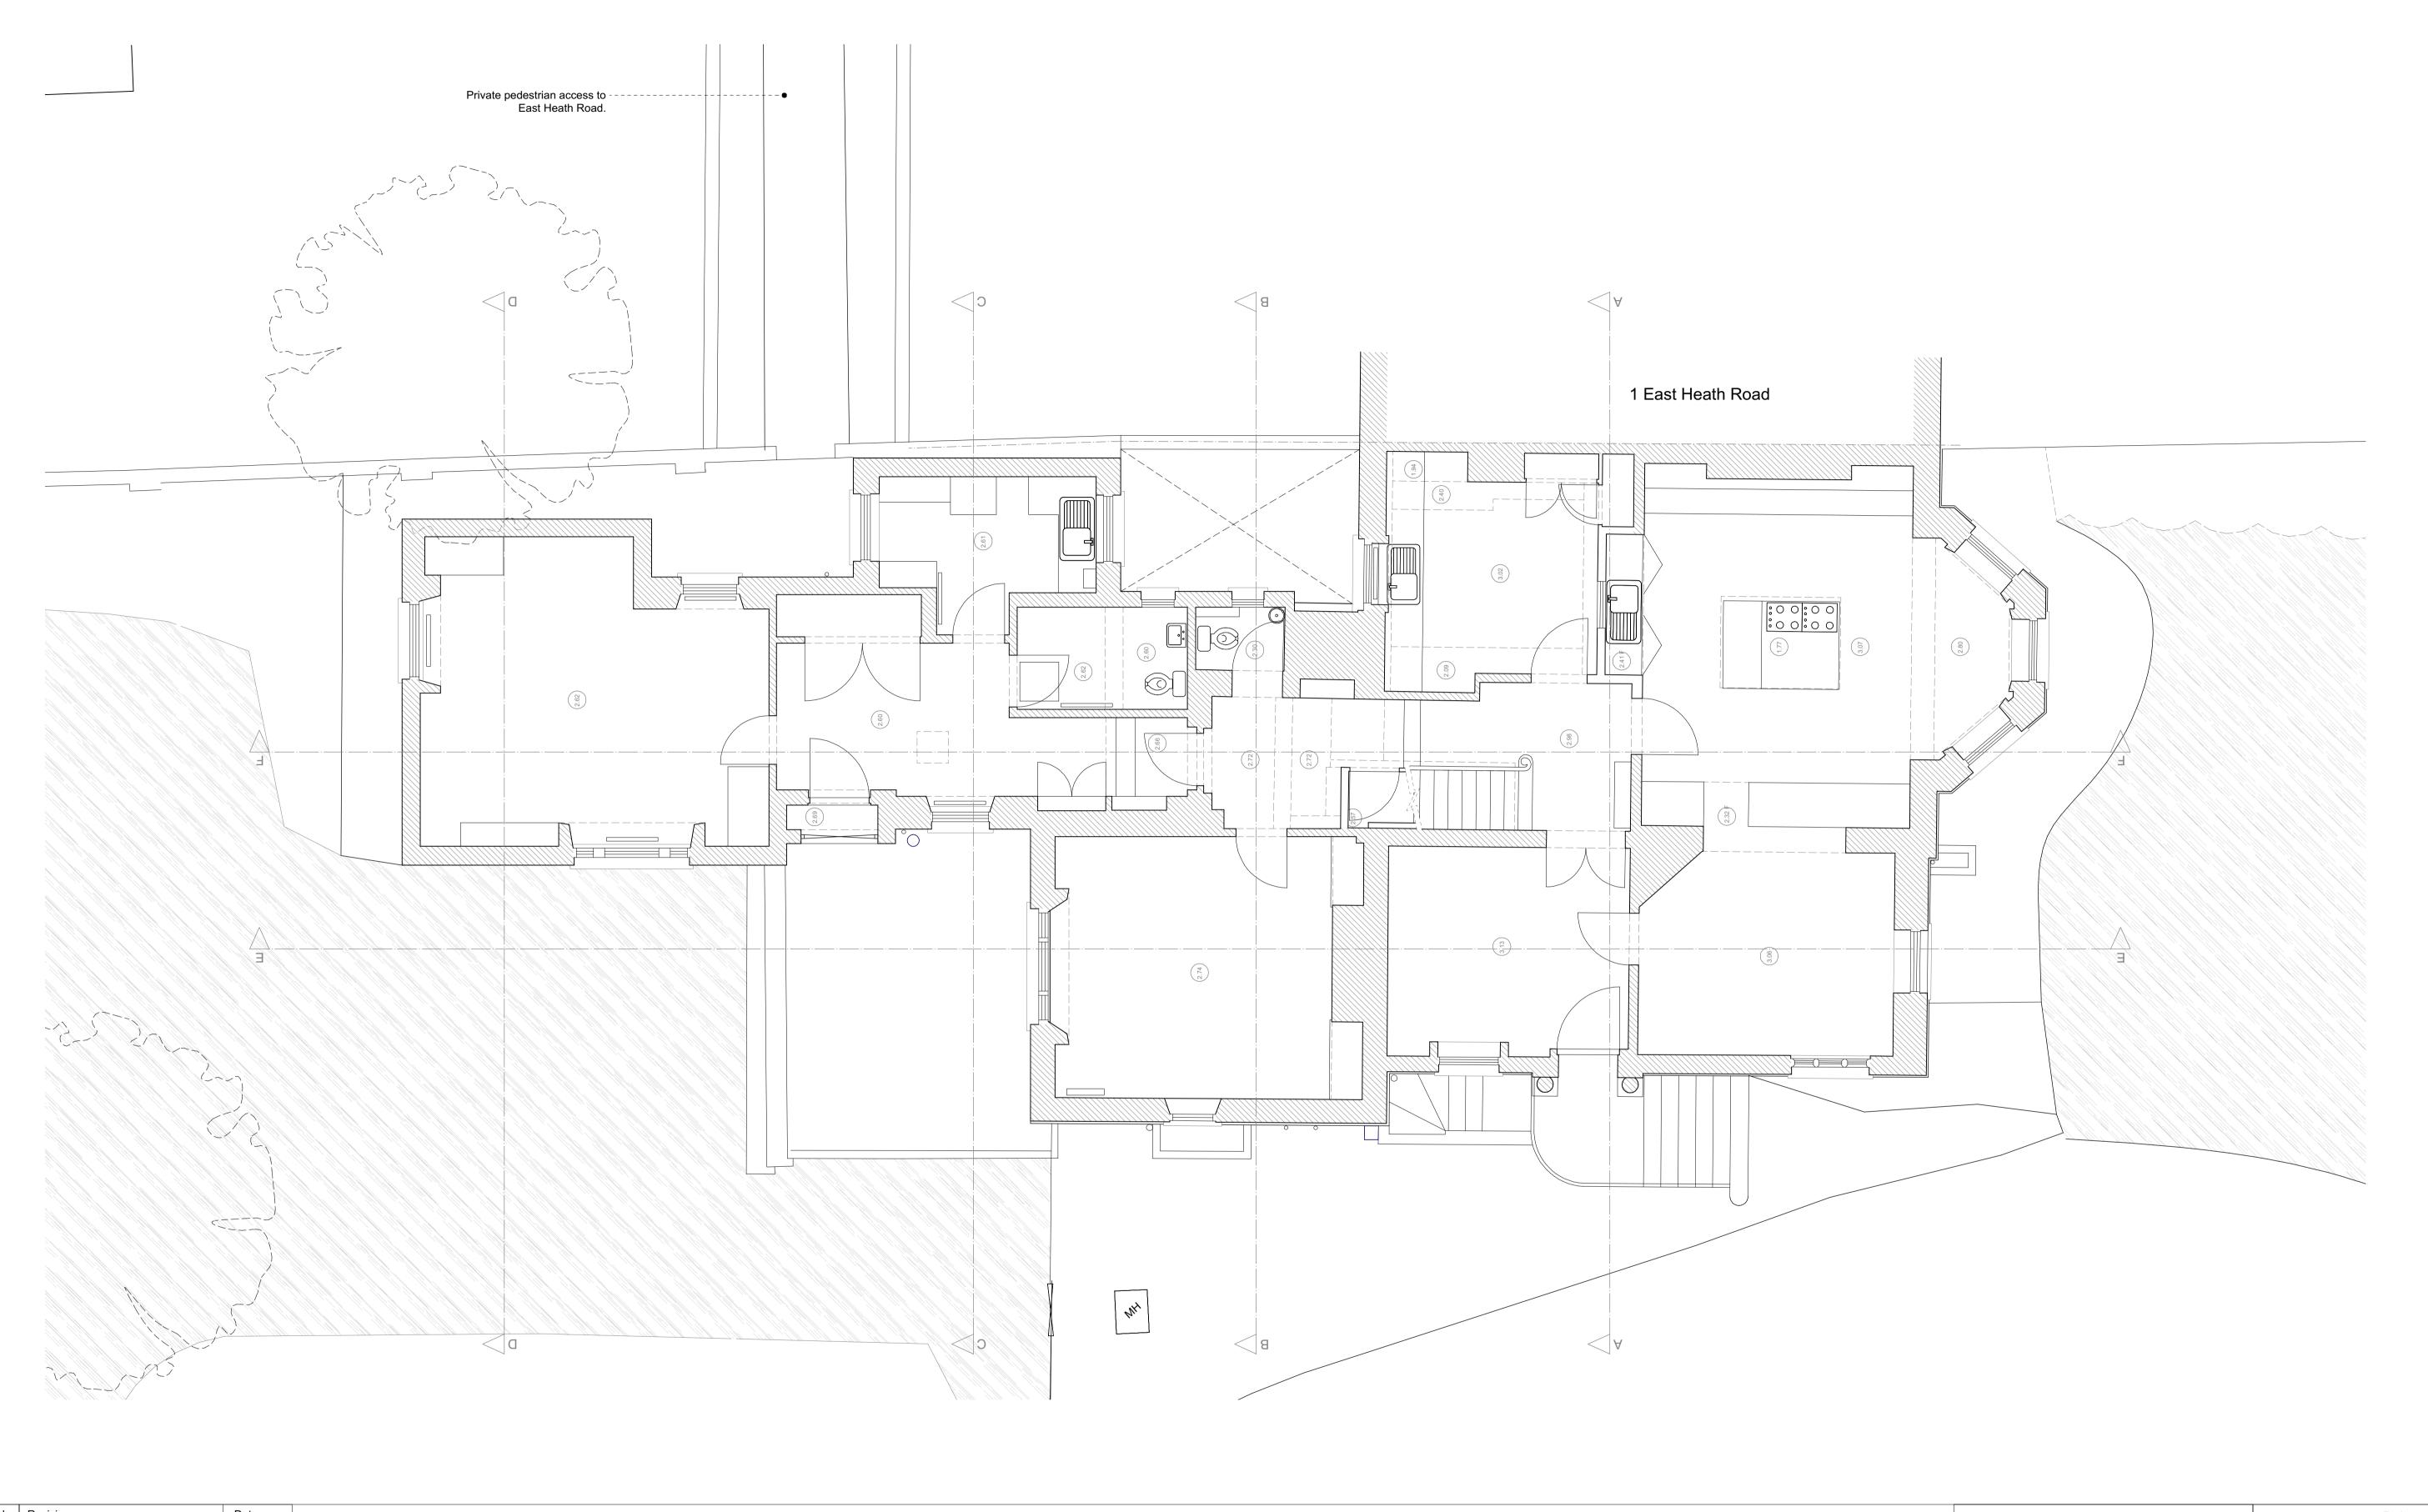

| No. Revision. | Date. | N 0 1 2.5m | PLANNING ISSUE                                                                                                                                                                                                        | South Lodge, Heaths                                          |                                  |
|---------------|-------|------------|-----------------------------------------------------------------------------------------------------------------------------------------------------------------------------------------------------------------------|--------------------------------------------------------------|----------------------------------|
|               |       |            | All dimensions must be confirmed on site and veri