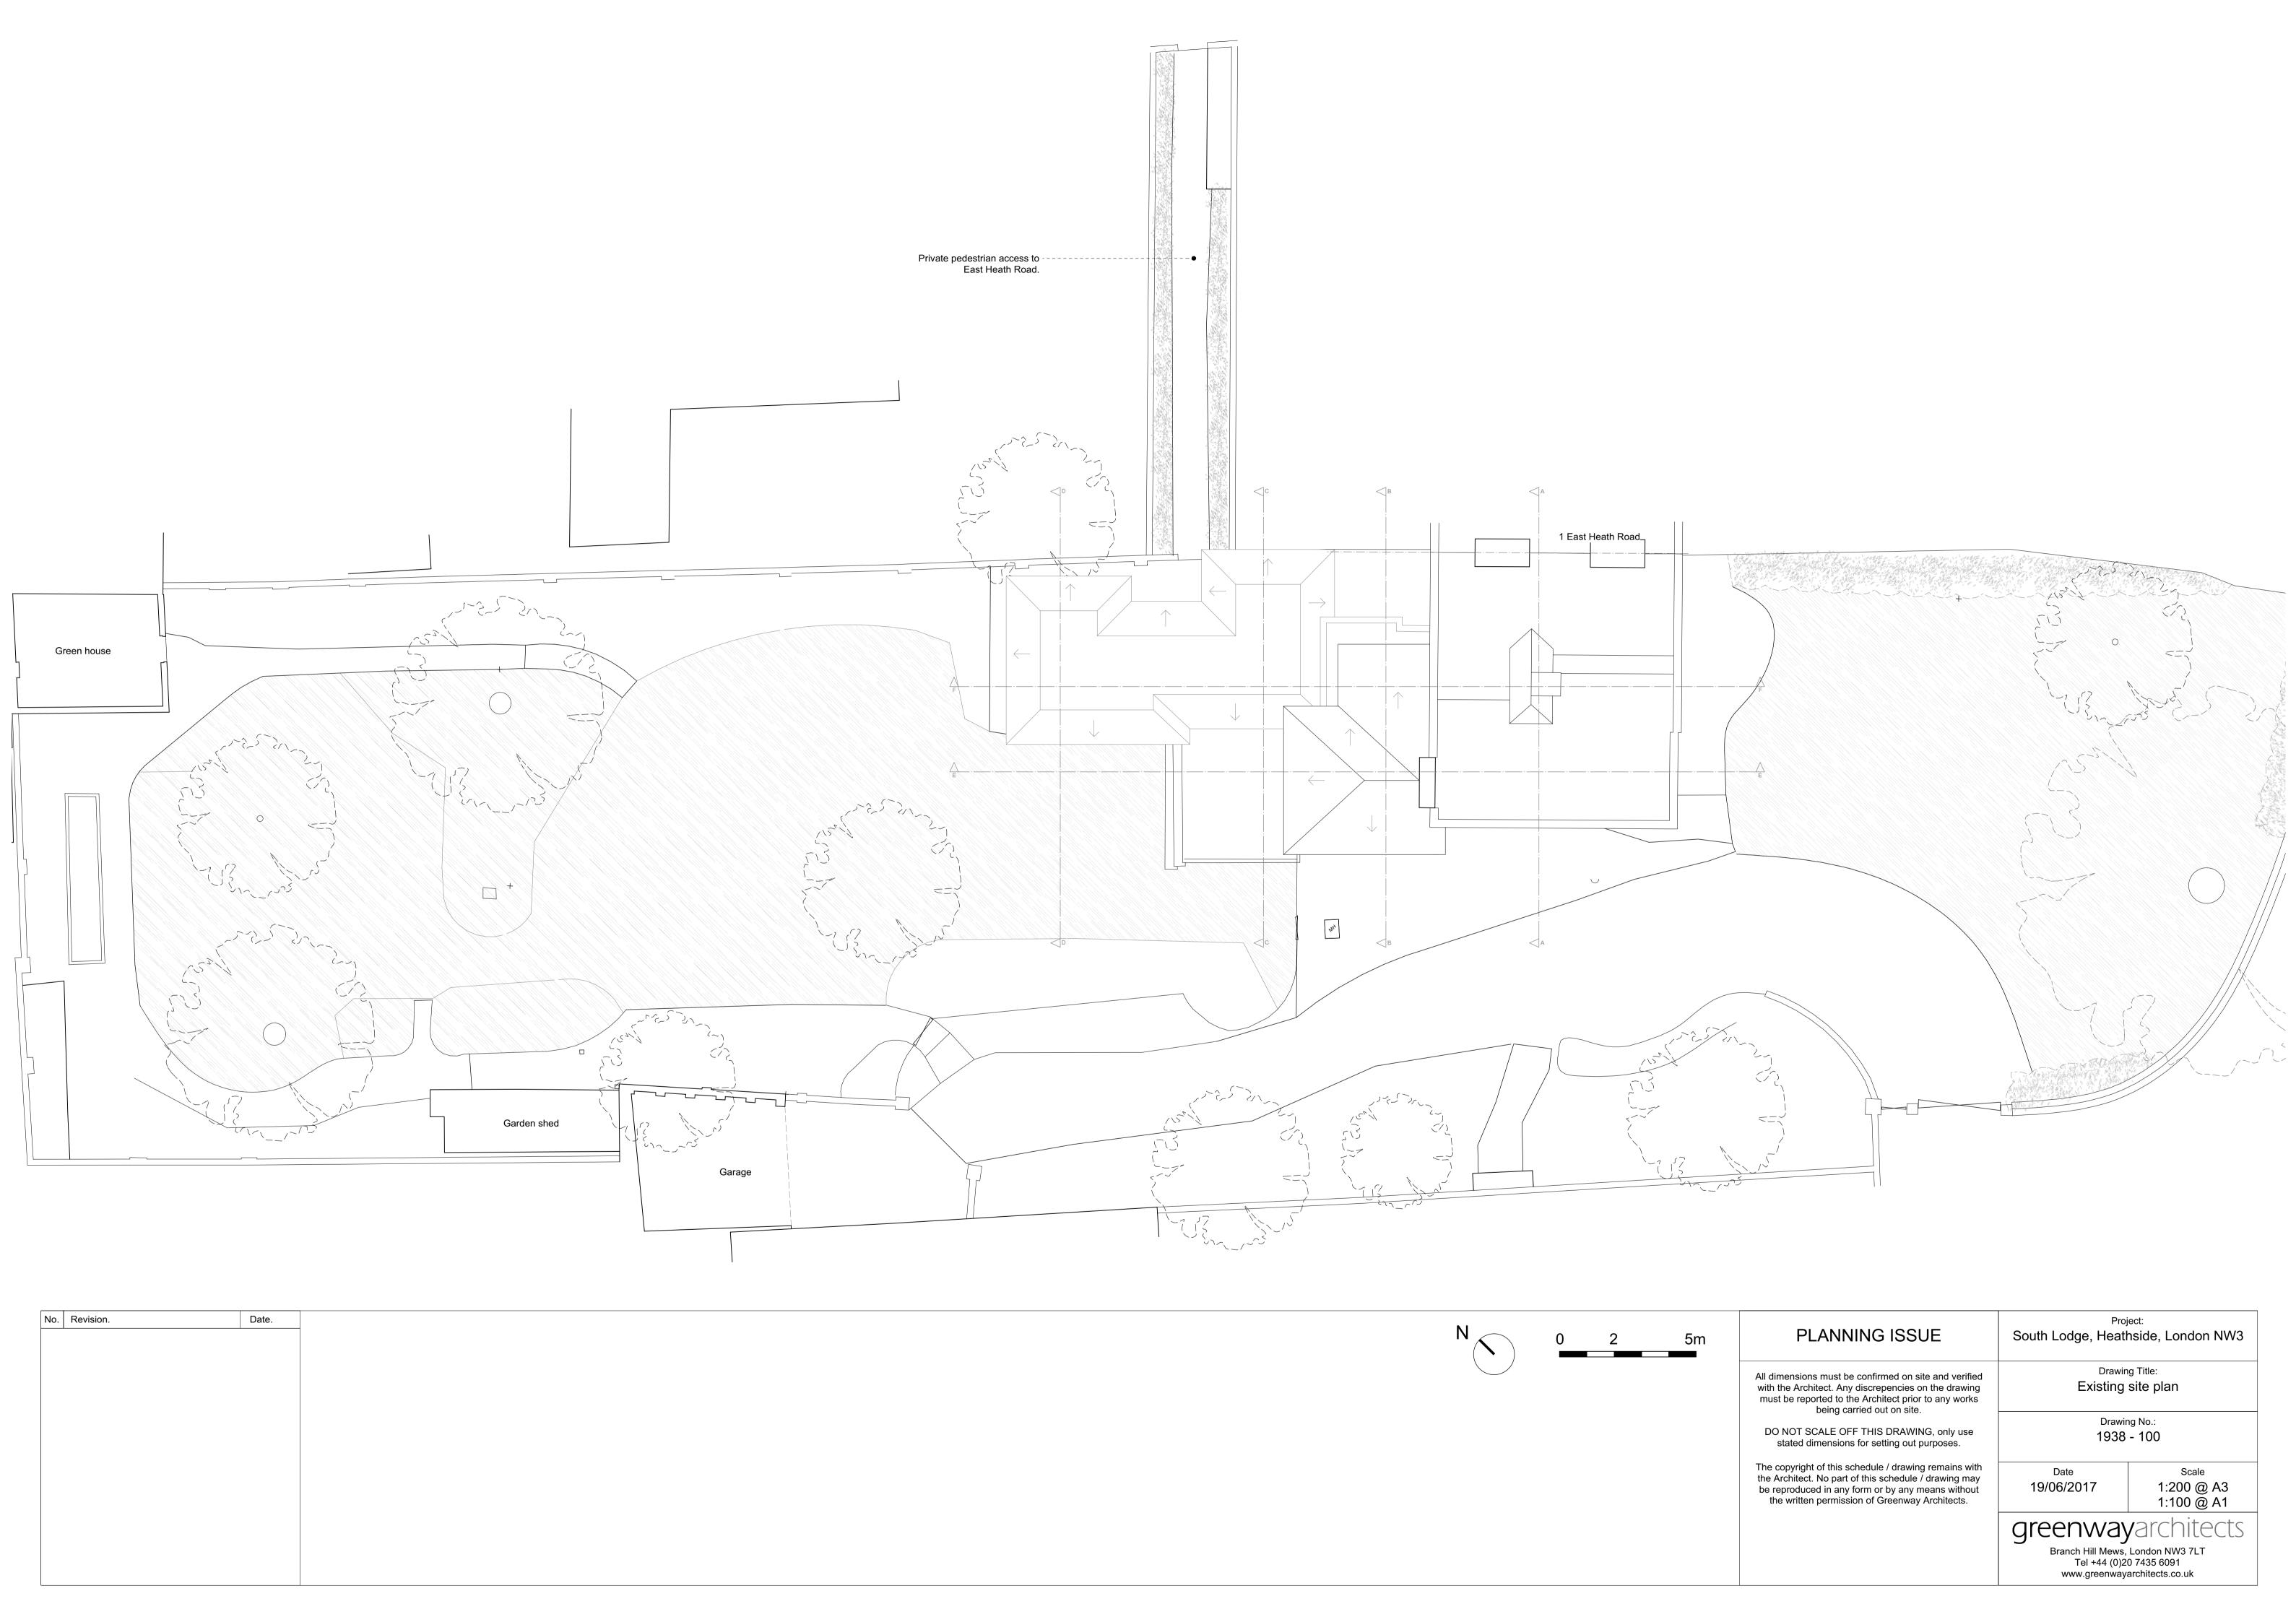

| No. Revision. | Date. | N 0 1 2.5m | PLANNING ISSUE                                                                                                                                                                                                        | South Lodge, Heaths                                          |                                  |
|---------------|-------|------------|-----------------------------------------------------------------------------------------------------------------------------------------------------------------------------------------------------------------------|--------------------------------------------------------------|----------------------------------|
|               |       |            | All dimensions must be confirmed on site and ve