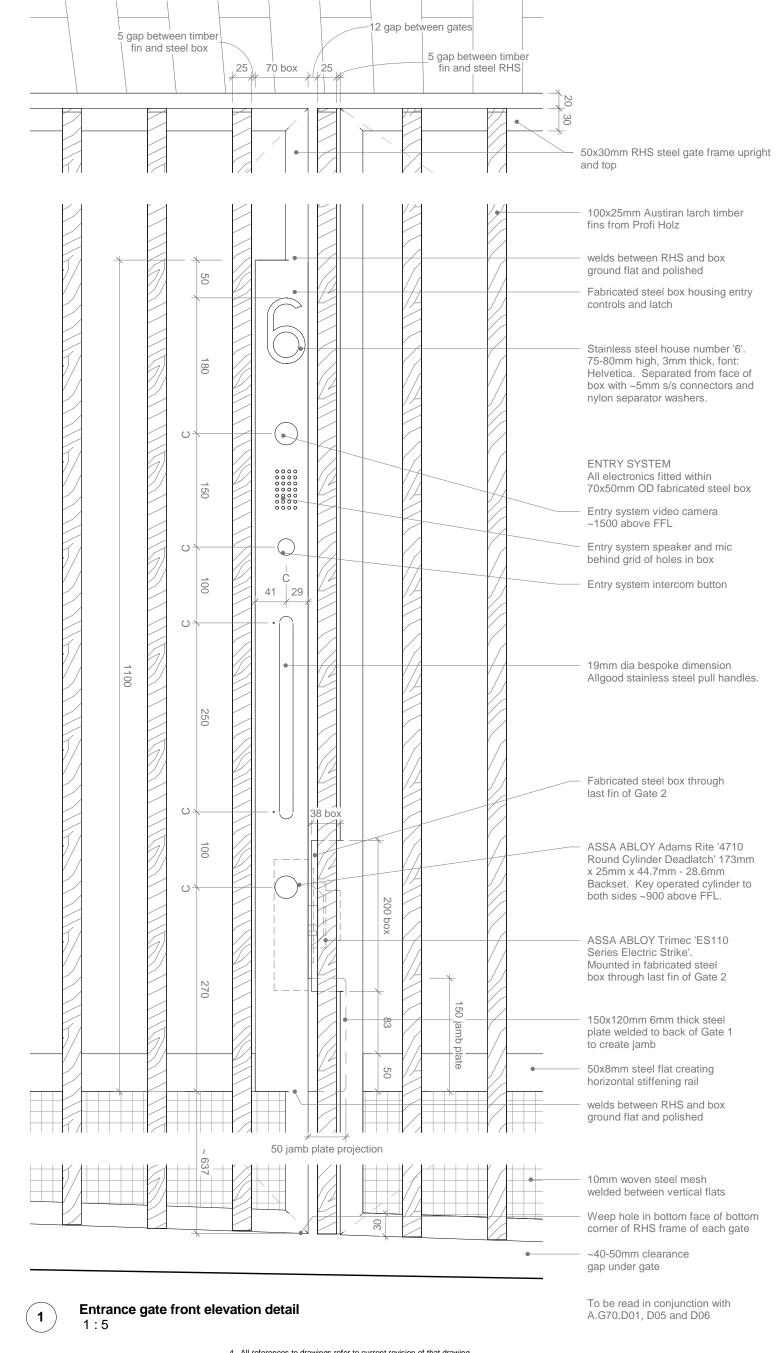

bere:architects Project: 442cm 6 Camden Mews 54a Newington Green, London, N169PX

F0 - Entrance gate elevation detail T +44 (0)20 7241 1064 bere@bere.co.uk www.bere.co.uk Subject: Disc. Building. Package . Drawing