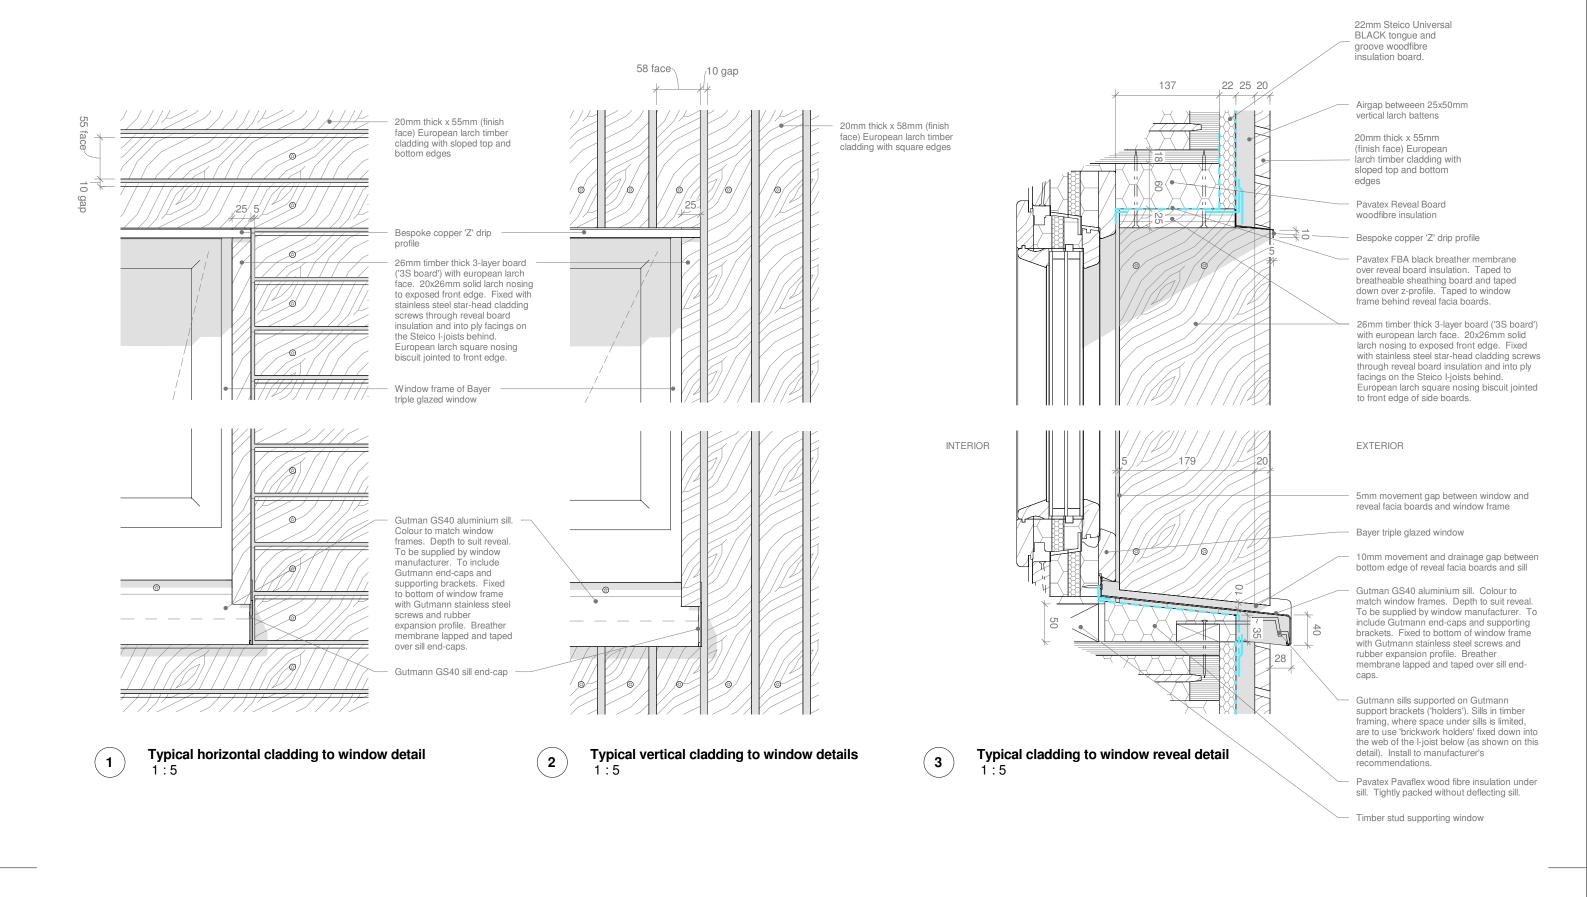

Construction issue. Inc: plaster instead of 01.12.2017 fair faced concrete, lighting and electrical updates, gridline E moved, under-slab ins

Author AW JB

442cm 6 Camden Mews Project:

Subject: Typical cladding to window details