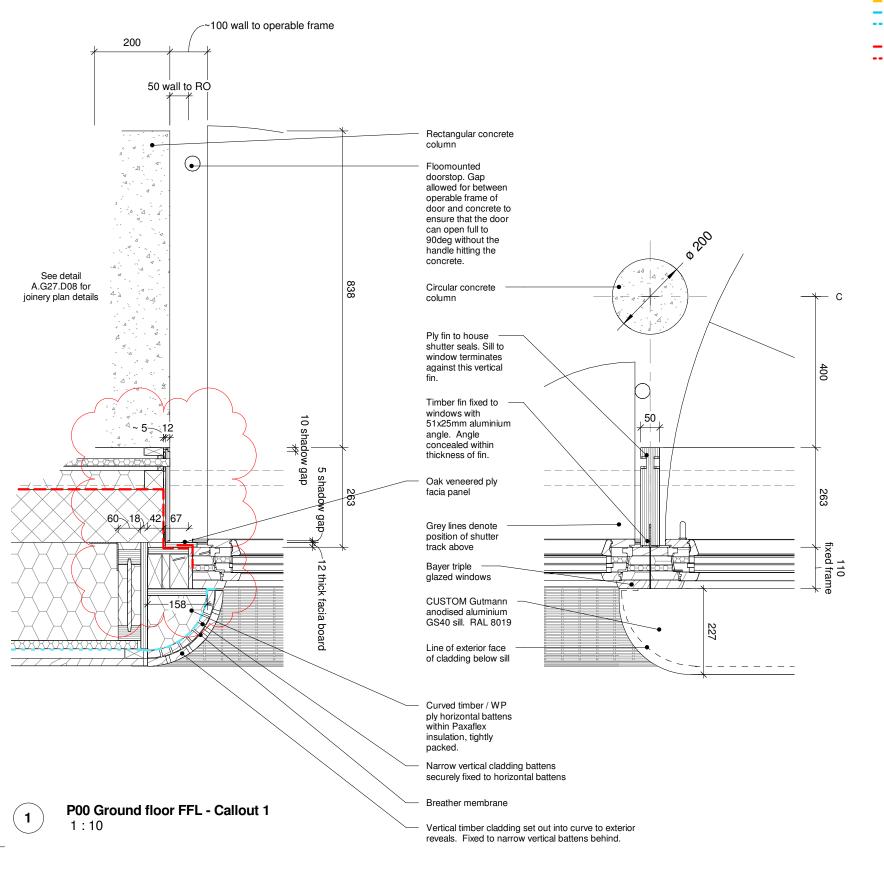

442cm 6 Camden Mews Project:

Subject: F0 - Back door plan detail

Scale: 1:10

Creation Date: 02/10/17