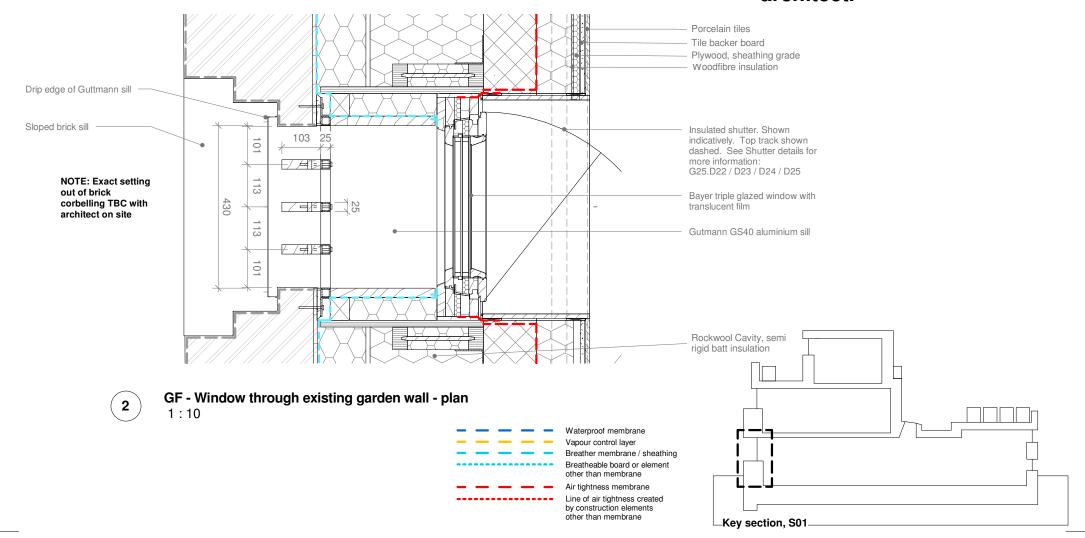

Window through garden wall, isometric

**Exact setting out of brick** corbelling TBC with architect on site.

3

Samples of cut bricks from site to be procured by contractor for approval by architect.

© Bere Architects 2016