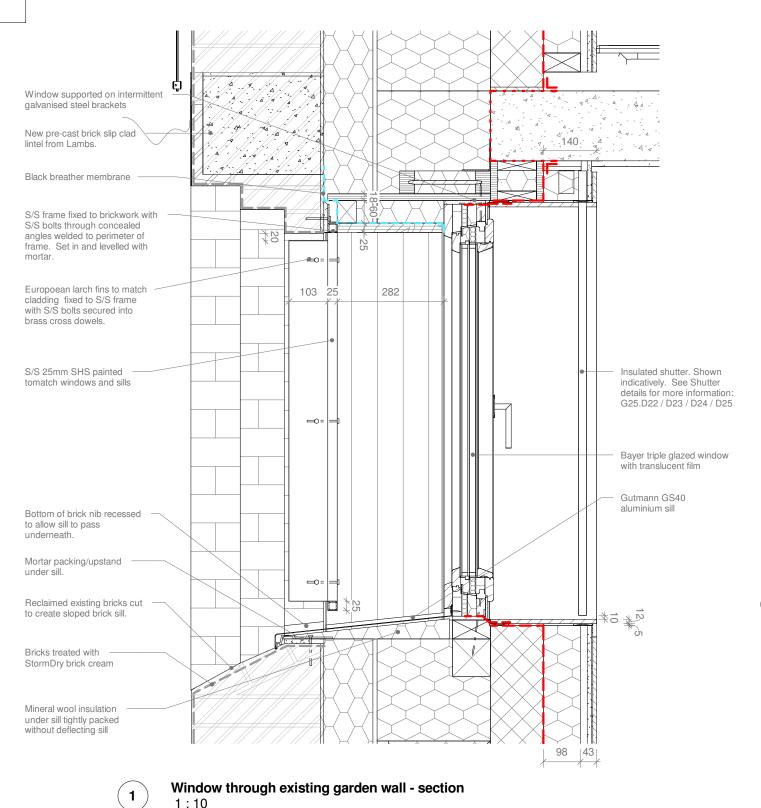

Window through garden wall, isometric

**Exact setting out of brick** corbelling TBC with architect on site.

3

Samples of cut bricks from site to be procured by contractor for approval by architect.

© Bere Architects 2016