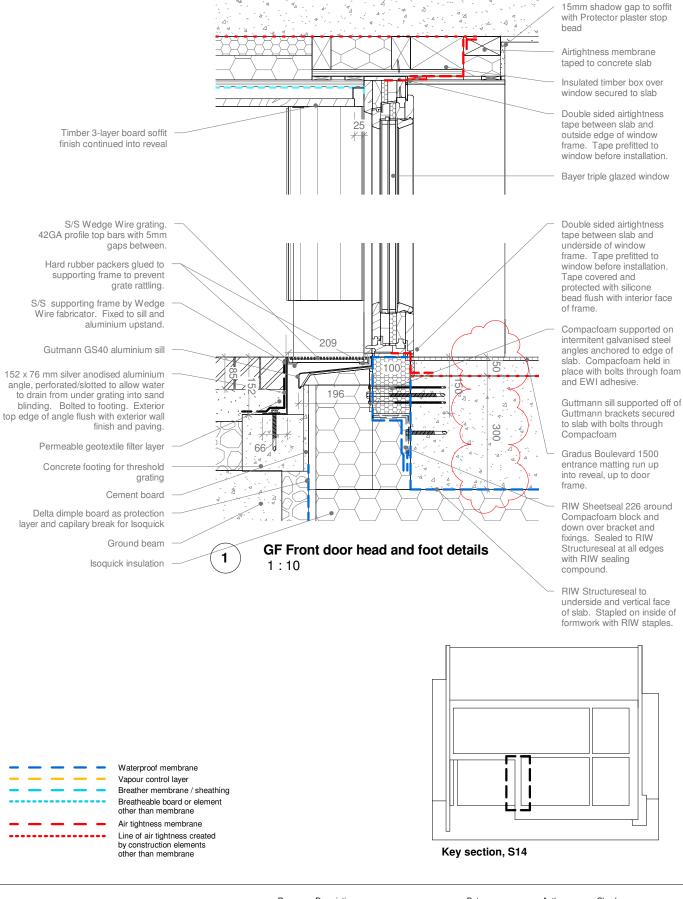

statutory legistlation and to comply with all relevant codes of

Key section, S16

| Rev | Description                                                                                                                                 | Date       | Author | Checker |
|-----|---------------------------------------------------------------------------------------------------------------------------------------------|------------|--------|---------|
| Α   | Issue to timber cladding manufacturer                                                                                                       | 17.02.2017 | AW     | AW      |
| В   | Production information for bill of quantities                                                                                               | 20.02.2017 | LF     | AW      |
| С   | Tender revisions                                                                                                                            | 17.05.2017 | AW     | LD      |
| D   | Construction issue. Inc: plaster instead of fair faced concrete, lighting and electrical updates, gridline E moved, under-slab ins changed, | 01.12.2017 | AW     | JB      |
| E   | Setting out GF doors. Mews wall demolition marked.                                                                                          | 09.02.2018 | AW     | JB      |