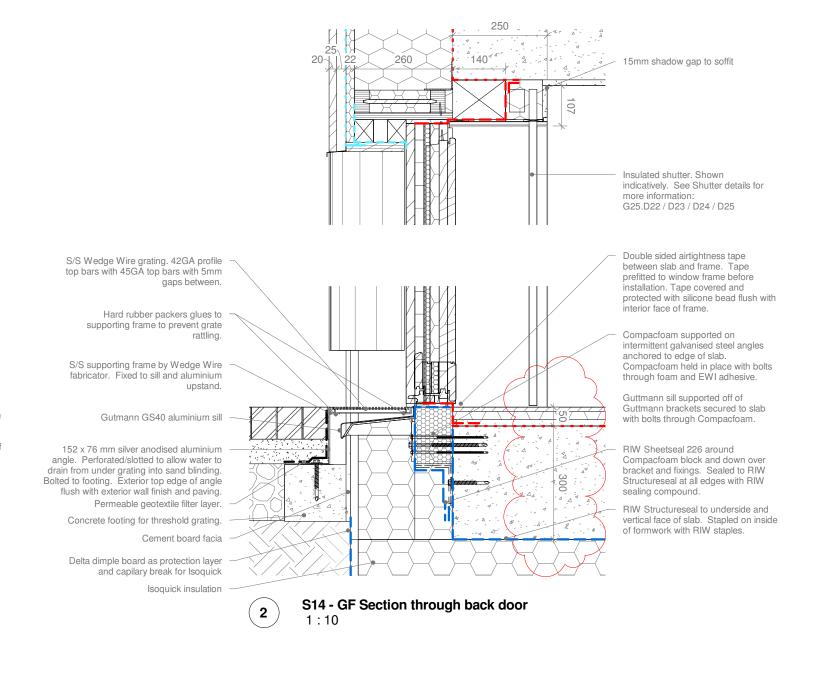

statutory legistlation and to comply with all relevant codes of

Key section, S16

| Rev | Description                                                                                                                                 | Date       | Author | Checker |
|-----|---------------------------------------------------------------------------------------------------------------------------------------------|------------|--------|---------|
| Α   | Issue to timber cladding manufacturer                                                                                                       | 17.02.2017 | AW     | AW      |
| В   | Production information for bill of quantities                                                                                               | 20.02.2017 | LF     | AW      |
| С   | Tender revisions                                                                                                                            | 17.05.2017 | AW     | LD      |
| D   | Construction issue. Inc: plaster instead of fair faced concrete, lighting and electrical updates, gridline E moved, under-slab ins changed, | 01.12.2017 | AW     | JB      |
| E   | Setting out GF doors. Mews wall demolition marked.                                                                                          | 09.02.2018 | AW     | JB      |