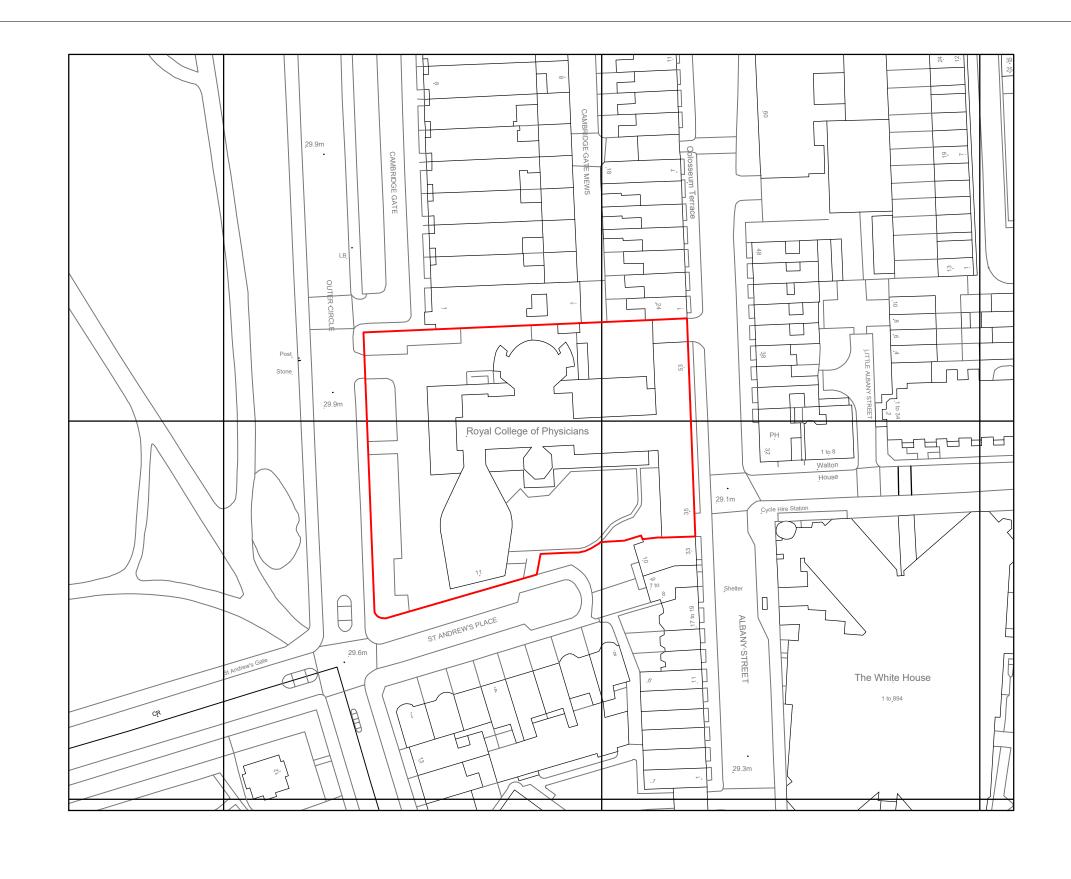

001 SITE LOCATION PLAN

notes

Copyright: the copyright of this drawing is vested in Fraser Brown MacKenna Architects ltd. It shall not be used without permission by anyone for any purpose. Do not scale drawings - use figured dimensions only. All dimensions to be verified and checked on site. Read the drawing in conjunction with all related drawings and specifications. Notify architect immediately of any discrepancy found therein.

Royal College of Physicians drawing title Existing Plan St Andrews Place, Regents Park, London Royal College of Physicians

FraserBrownMacKennaArchitects
15-18 Featherstone St. London EC1Y 8St. www.fbmarchitects.com
T:020 7251 0543

Site Location Plan

CONCEPT checked by date FBM @16/05/2018 0964 | C | 0001 |