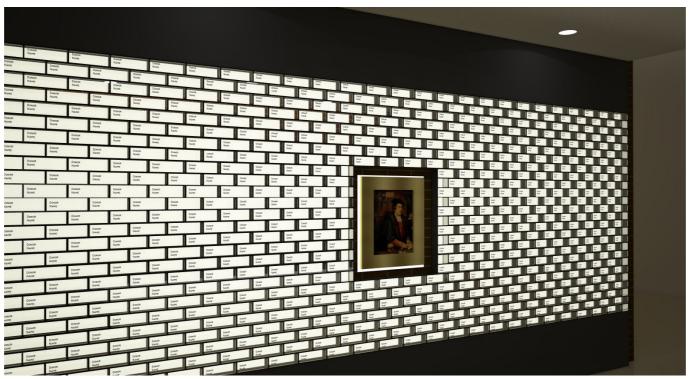

View showing Linacre Wall

Linacre portrait in central position to donor wall

Linacre Wall Proposed Location

Backlit resin bricks within an acrylic shelf-style frame