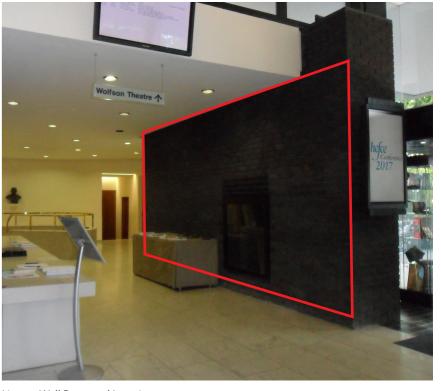

View showing Linacre Wall

Linacre portrait in central position to donor wall

Linacre Wall Proposed Location

Backlit resin bricks within an acrylic shelf-style frame