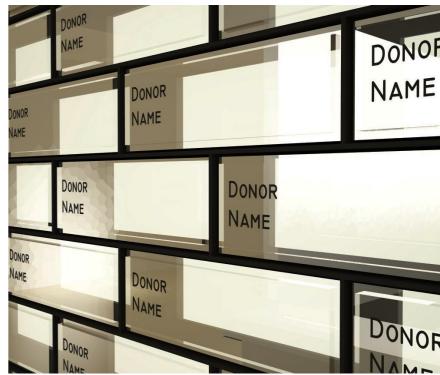

View showing Linacre Wall

Linacre portrait in central position to donor wall

Linacre Wall Proposed Location

Backlit resin bricks within an acrylic shelf-style frame