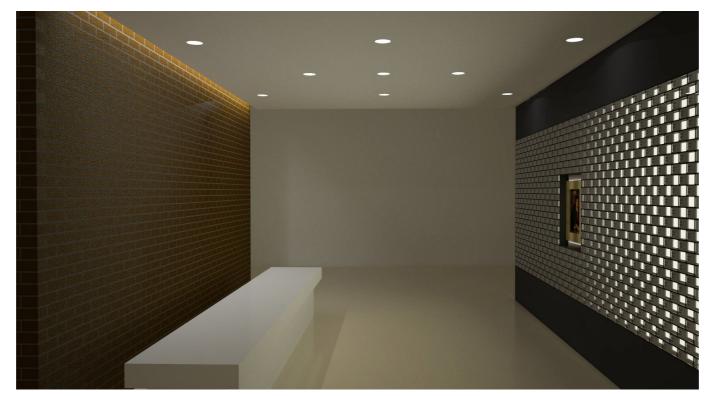

View showing Linacre Wall

Linacre portrait in central position to donor wall

Linacre Wall Proposed Location

Backlit resin bricks within an acrylic shelf-style frame