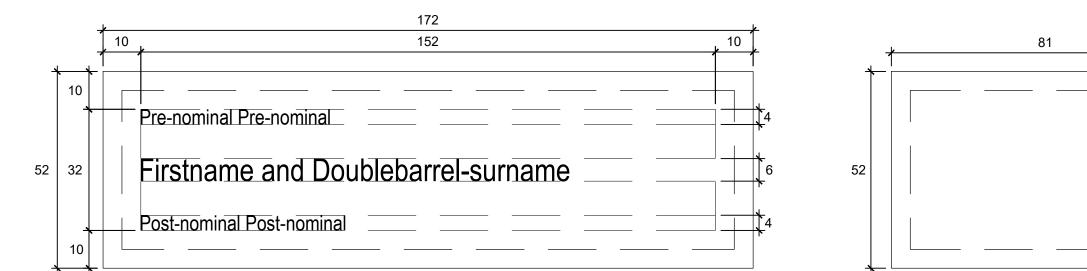

| * *                                                                                                                                                                                                                                                                                                                                                                                                                                                      |                                                                                        |                                         | <b>\_</b>                                  |                                            |  |
|----------------------------------------------------------------------------------------------------------------------------------------------------------------------------------------------------------------------------------------------------------------------------------------------------------------------------------------------------------------------------------------------------------------------------------------------------------|----------------------------------------------------------------------------------------|-----------------------------------------|--------------------------------------------|--------------------------------------------|--|
| 02 <sup>PLACE-NAME FRONT ELEVATION</sup>                                                                                                                                                                                                                                                                                                                                                                                                                 |                                                                                        | 03 <sup>PLACE-NAME SIDE ELEVATION</sup> |                                            |                                            |  |
| notes<br>Copyright : the copyright of this drawing is<br>vested in Fraser Brown MacKenna Architects<br>Itd. It shall not be used without permission by<br>anyone for any purpose. Do not scale<br>drawings - use figured dimensions only. All<br>dimensions to be verified and checked on<br>site. Read the drawing in conjunction with all<br>related drawings and specifications. Notify<br>architect immediately of any discrepancy<br>found therein. | drawing notes<br>CAPACITY SHOWN:<br>693 place-name bricks<br>39 blank half-size bricks |                                         | REV I BY I CHKD I DATE   AMENDMENT DETAILS | REV   BY   CHKD   DATE   AMENDMENT DETAILS |  |
| 0                                                                                                                                                                                                                                                                                                                                                                                                                                                        |                                                                                        |                                         |                                            |                                            |  |