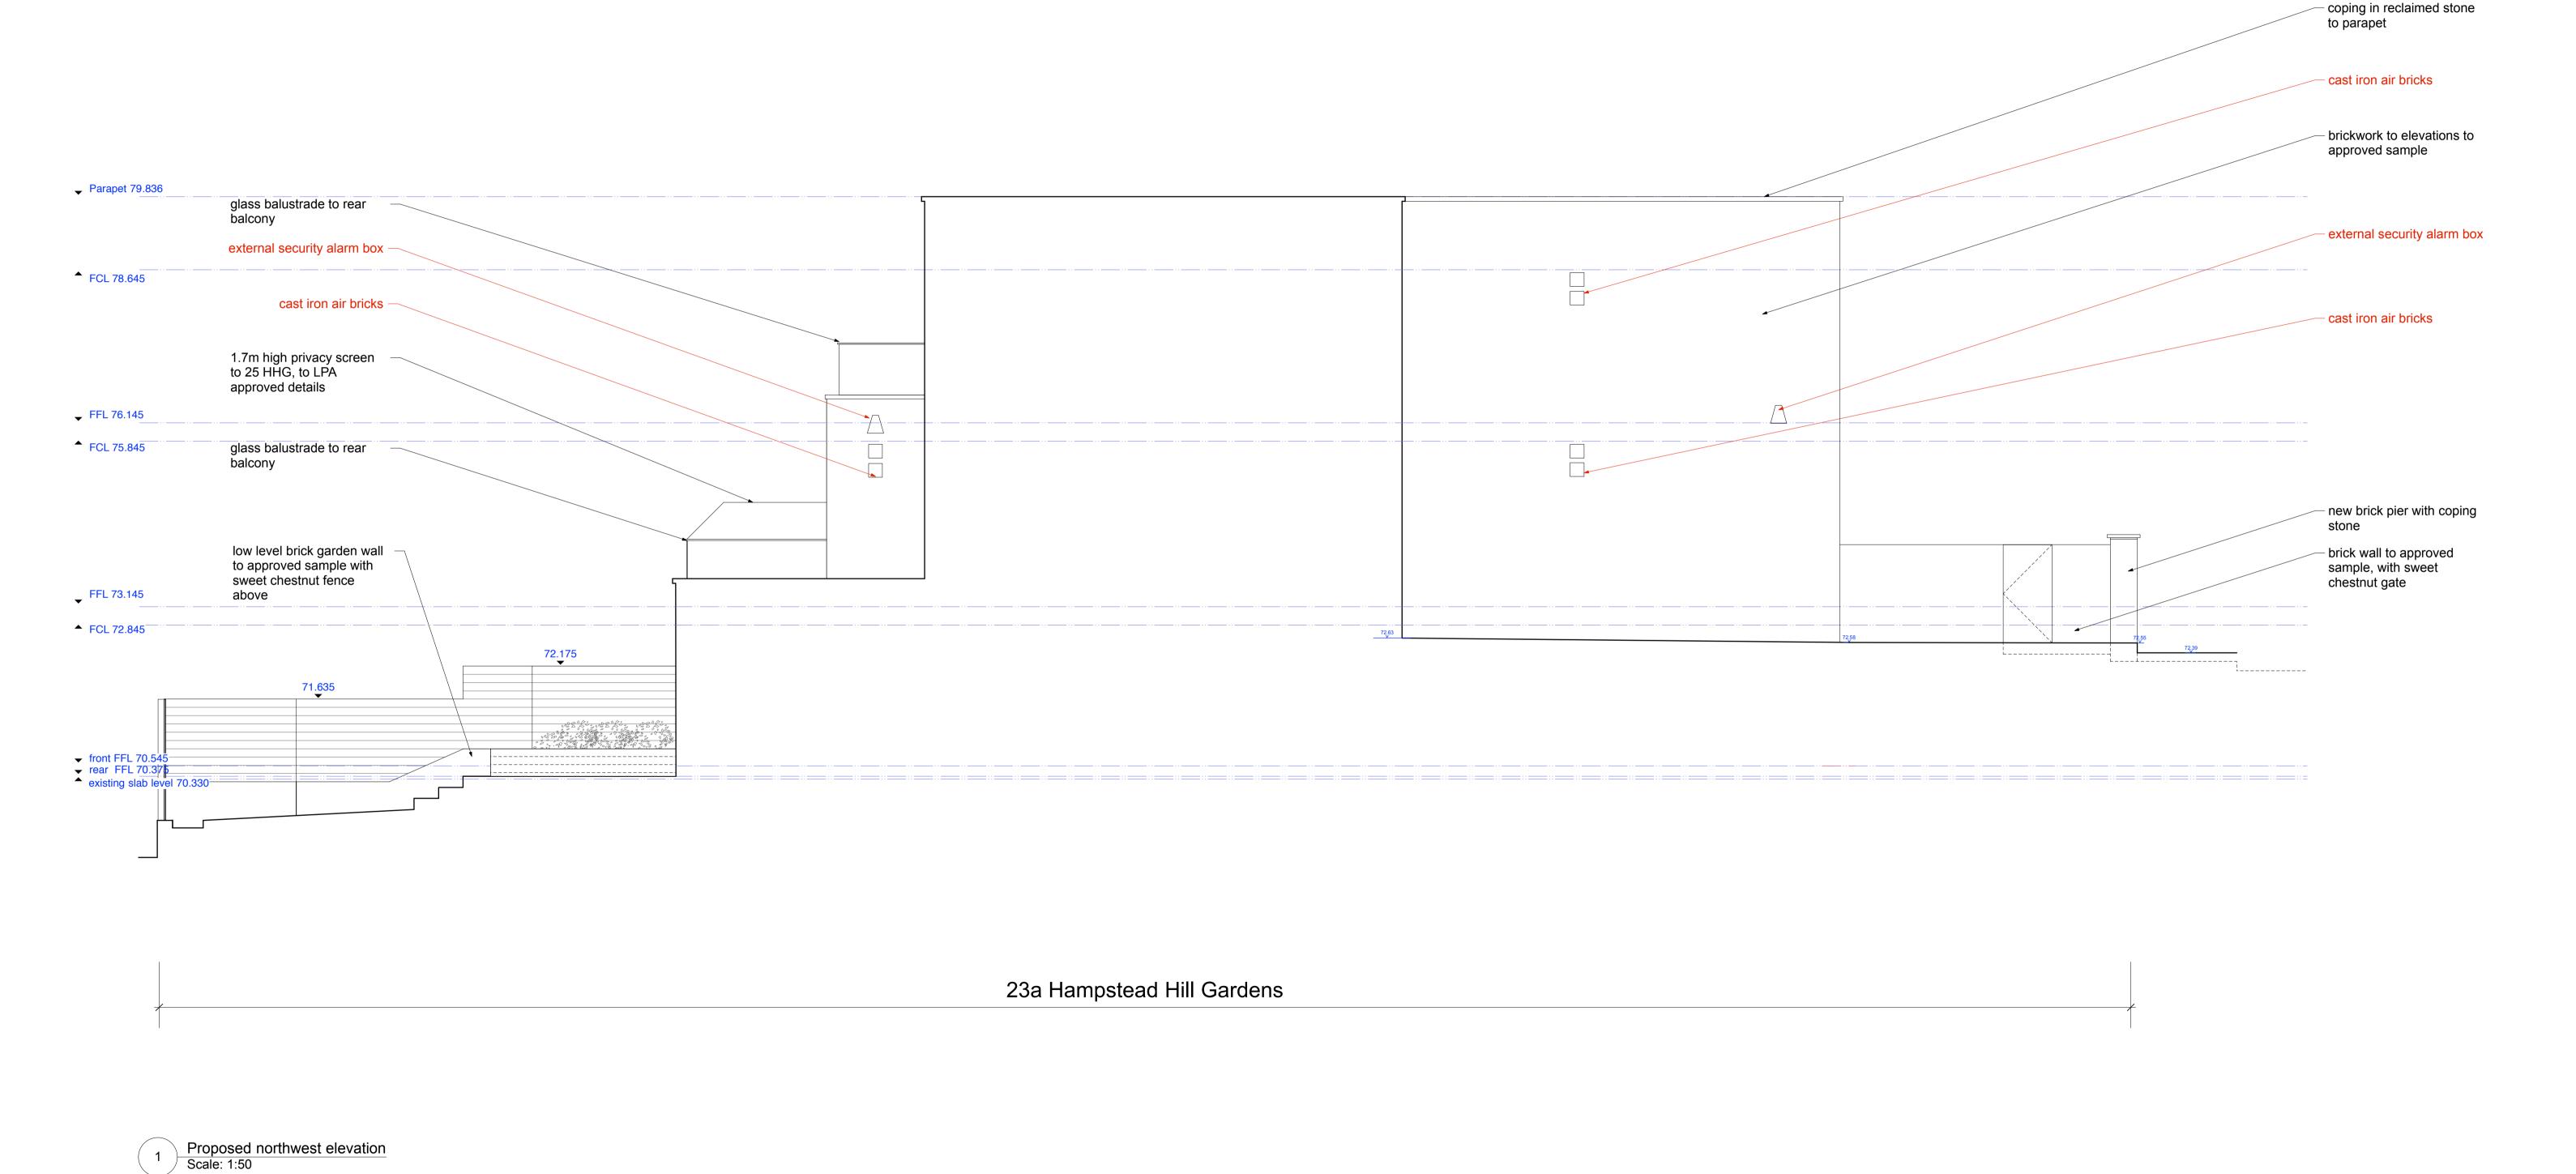

REVISIONS

| A | 2/8/15 | for coordination | 1/8/15 | roof pichts at four of building amended | 1/8/15 | roof pichts at four of building amended | 1/8/15 | roof pichts at four of building amended | 1/8/15 | roof pichts at four of building amended | 1/8/15 | roof pichts at four of building amended | 1/8/15 | roof pichts at four of building amended | 1/8/15 | roof pichts at four of building amended | 1/8/15 | roof pichts at four of building amended | 1/8/15 | roof pichts at four of building amended | 1/8/15 | roof pick at four of building amended | 1/8/15 | roof pick at four of building amended | 1/8/15 | roof pick at four of building amended | 1/8/15 | roof pick at four of building amended | 1/8/15 | roof pick at four of building amended | 1/8/15 | roof pick at four of building amended |