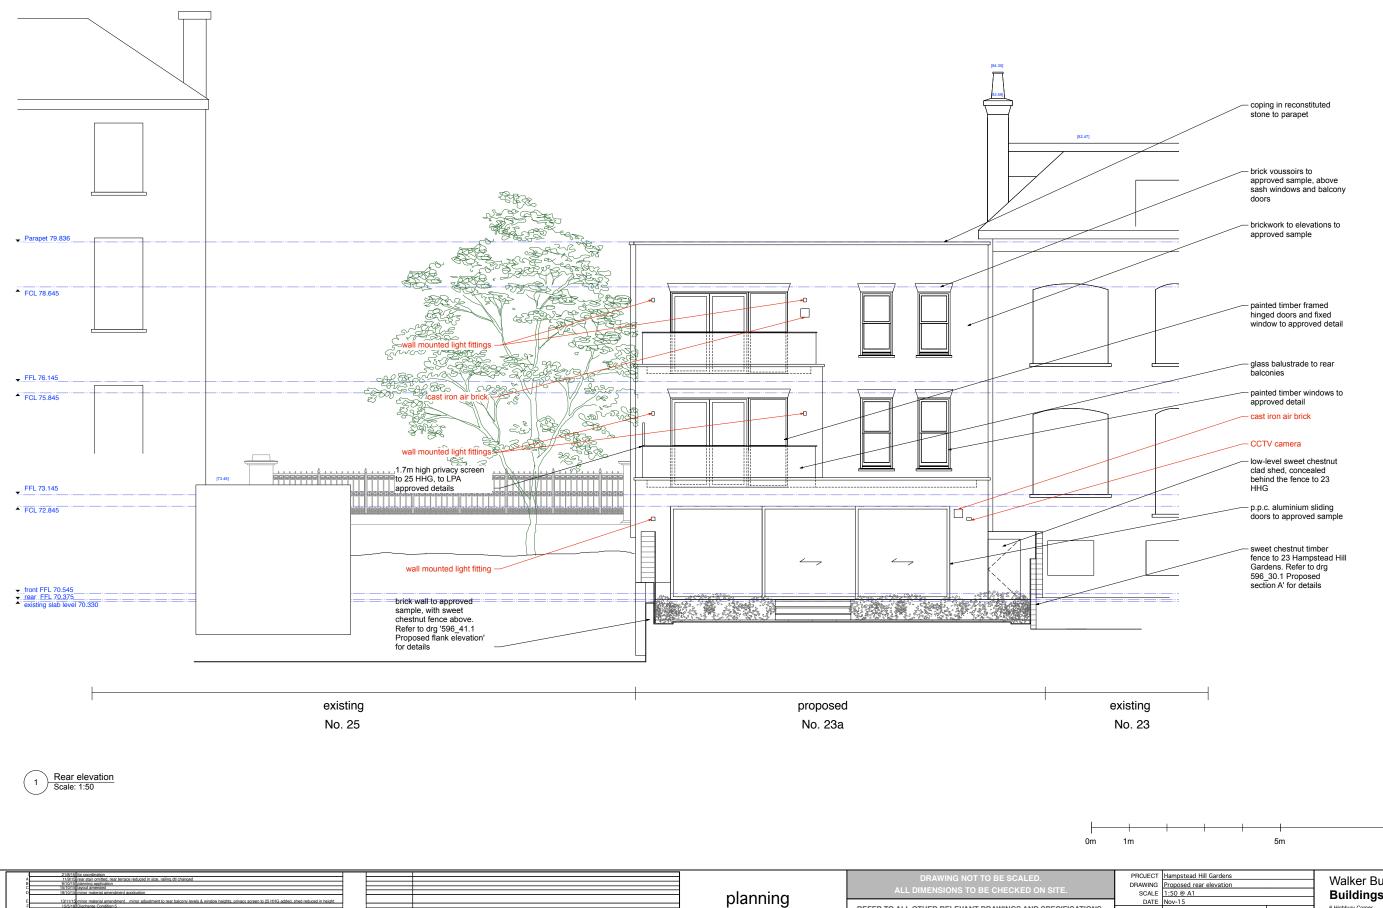

REFER TO ALL OTHER RELEVANT DRAWINGS AND SPECIFICATIONS. IN CASE OF ANY DISCREPANCY OR AMBIGUITY REFER TO CA

REVISIONS

13/11/15 minor material amendment minor adjustment to rear balcony levels & window heights, privacy screen to 25 HHG added, shed r

ced in height

|         | + + +                               |                                                                                                                |                                                                                                        |                                                                                                        |                                                                                                                                        | -                                                                                                                                                                                                                                                                      |
|---------|-------------------------------------|----------------------------------------------------------------------------------------------------------------|--------------------------------------------------------------------------------------------------------|--------------------------------------------------------------------------------------------------------|----------------------------------------------------------------------------------------------------------------------------------------|------------------------------------------------------------------------------------------------------------------------------------------------------------------------------------------------------------------------------------------------------------------------|
| 1m      | 5m                                  |                                                                                                                |                                                                                                        | 10m                                                                                                    |                                                                                                                                        |                                                                                                                                                                                                                                                                        |
|         |                                     |                                                                                                                |                                                                                                        |                                                                                                        |                                                                                                                                        |                                                                                                                                                                                                                                                                        |
| 2201507 |                                     |                                                                                                                |                                                                                                        |                                                                                                        |                                                                                                                                        |                                                                                                                                                                                                                                                                        |
|         |                                     |                                                                                                                |                                                                                                        | Walker Bu                                                                                              | she Architects                                                                                                                         |                                                                                                                                                                                                                                                                        |
|         |                                     |                                                                                                                |                                                                                                        |                                                                                                        |                                                                                                                                        |                                                                                                                                                                                                                                                                        |
|         |                                     |                                                                                                                |                                                                                                        | Buildinas                                                                                              | and Interiors                                                                                                                          |                                                                                                                                                                                                                                                                        |
| DATE    | Nov-15                              |                                                                                                                |                                                                                                        | •                                                                                                      |                                                                                                                                        |                                                                                                                                                                                                                                                                        |
| DRAWING |                                     | REV                                                                                                            |                                                                                                        | Highbury Crescent                                                                                      | 020 7697 0707 *<br>020 7697 0808 *                                                                                                     |                                                                                                                                                                                                                                                                        |
|         | 596_42.1                            | F                                                                                                              |                                                                                                        | London N51RD                                                                                           | studio@walkerbushe.co.uk <sup>s</sup>                                                                                                  |                                                                                                                                                                                                                                                                        |
|         | PROJECT<br>DRAWING<br>SCALE<br>DATE | PROJECT Hampstead Hill Gardens<br>DRAWING Proposed rear elevation<br>SCALE 1:50 @ A1<br>DATE Nov-15<br>DRAWING | PROJECT Hampstead Hill Gardens DRAWING Proposed rear elevation SCALE 1:50 @ A1 DATE Nov-15 DRAWING REV | PROJECT Hampstead Hill Gardens DRAWING Proposed rear elevation SCALE 1:50 @ A1 DATE Nov-15 DRAWING REV | PROJECT Hampstead Hill Gardens Walker Bu<br>DRAWING Proposed rear elevation Buildings<br>DATE Nov-15 Be Highbury Corner<br>BRAWING REV | PROJECT     Hampstead Hill Gardens     Walker Bushe Architects       DRAWING     Proposed rear elevation     Buildings and Interiors       DATE     Nov-15     6 Highbury Cressent     020 7697 0707°       DRAWING     REV     6 Highbury Cressent     020 7697 0006° |