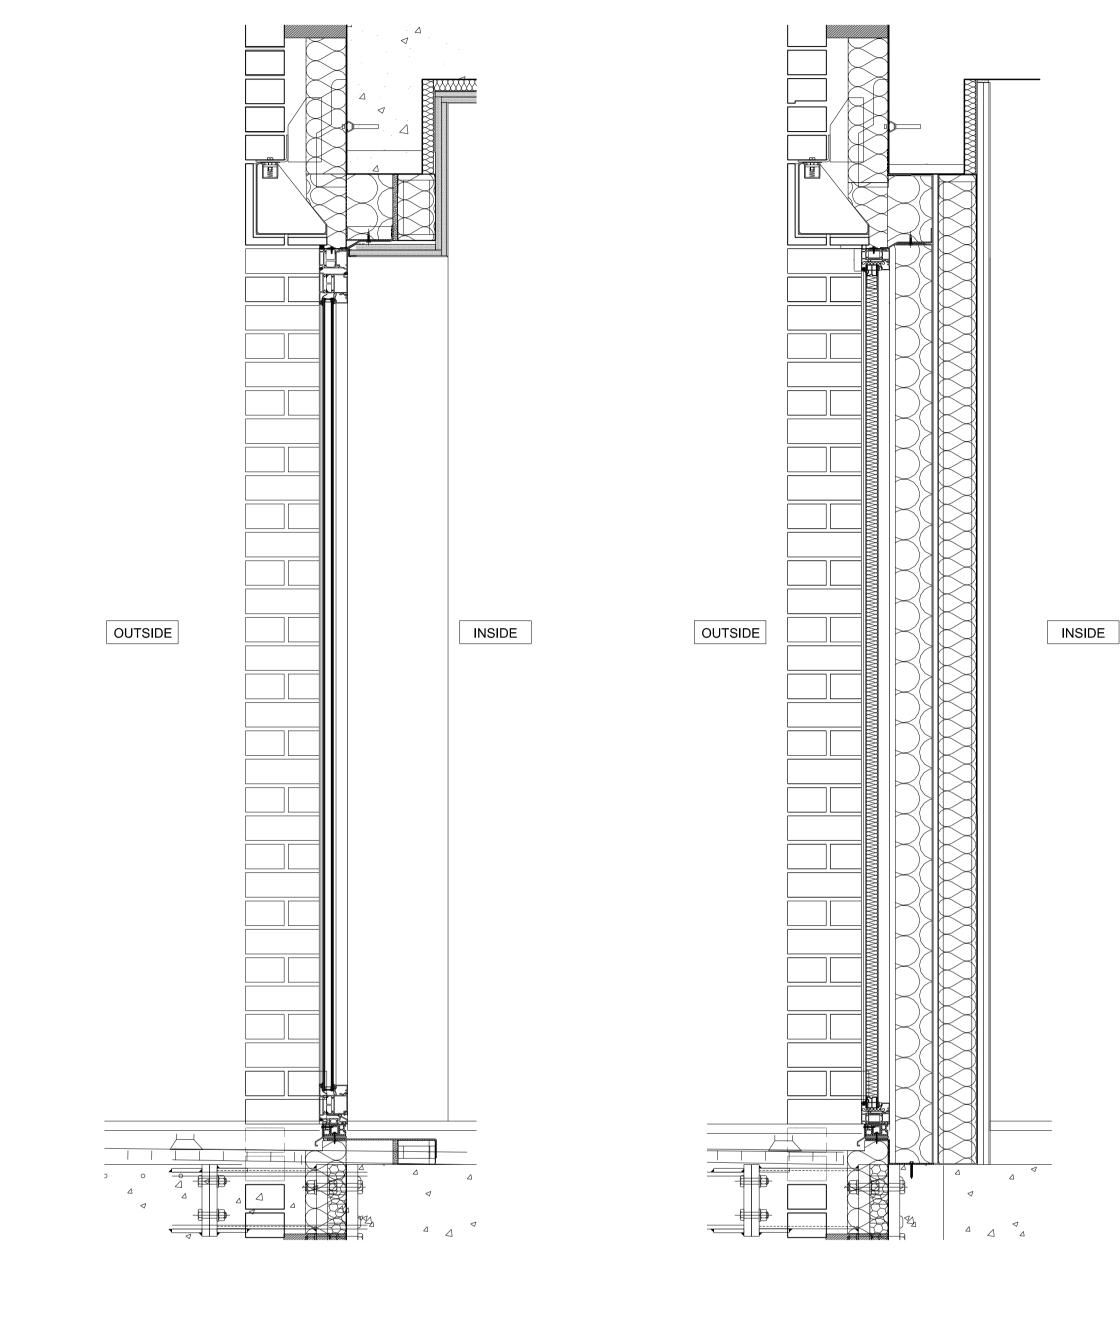

**03** Section Through Typical Side Infill Panel 1:10

| Notes<br>For structure, please refer to<br>specification.                                                                  | Structural Engir                              | neer's design a           | &               |
|----------------------------------------------------------------------------------------------------------------------------|-----------------------------------------------|---------------------------|-----------------|
| Below ground structure is indicative only. Allow for move<br>Slabs are shown in absolute                                   | vement joints as                              | required.                 |                 |
| are not included on drawings<br>refer to Structural Engineer's                                                             | s. For deflection<br>s design & specif        | & tollerences<br>ication. | please          |
| For MEP please refer to M&I<br>For external spaces and land<br>Landscape Designer's desig<br>For Interface along site bour | dscape design, p<br>n & specification         | lease refer to            |                 |
| designs in accordance with F                                                                                               |                                               |                           |                 |
|                                                                                                                            |                                               |                           |                 |
|                                                                                                                            |                                               |                           |                 |
|                                                                                                                            |                                               |                           |                 |
|                                                                                                                            |                                               |                           |                 |
|                                                                                                                            |                                               |                           |                 |
|                                                                                                                            |                                               |                           |                 |
|                                                                                                                            |                                               |                           |                 |
|                                                                                                                            |                                               |                           |                 |
|                                                                                                                            |                                               |                           |                 |
|                                                                                                                            |                                               |                           |                 |
|                                                                                                                            |                                               |                           |                 |
|                                                                                                                            |                                               |                           |                 |
|                                                                                                                            |                                               |                           |                 |
|                                                                                                                            |                                               |                           |                 |
|                                                                                                                            |                                               |                           |                 |
|                                                                                                                            |                                               |                           |                 |
|                                                                                                                            |                                               |                           |                 |
|                                                                                                                            |                                               |                           |                 |
|                                                                                                                            |                                               |                           |                 |
|                                                                                                                            |                                               |                           |                 |
| 00 Issue for approval                                                                                                      |                                               | 02.05.18                  | RPP             |
| Rev Notes                                                                                                                  |                                               | Date                      | Dwn             |
| Consultants<br>Structural Engineer:                                                                                        | AKT II                                        |                           |                 |
| M&E Engineer:<br>Planning:<br>Daylight - Sunlight/ROL:<br>Cost:                                                            | Scotch Parti<br>DP9<br>Point 2 Surv<br>Core 5 |                           |                 |
| Building Control:<br>Fire:<br>Landscape Designer:                                                                          | Bureau Veri<br>JGA<br>Andy Sturge             |                           |                 |
|                                                                                                                            |                                               |                           |                 |
|                                                                                                                            |                                               |                           |                 |
|                                                                                                                            |                                               |                           |                 |
| Key / Location                                                                                                             |                                               | 17                        |                 |
|                                                                                                                            |                                               |                           |                 |
|                                                                                                                            | X //                                          |                           | X               |
|                                                                                                                            |                                               |                           | Þ               |
|                                                                                                                            |                                               |                           | Z               |
| $\bigoplus_{i=1}^{n}$                                                                                                      |                                               |                           | $\overline{\ }$ |
| Robin Partingt                                                                                                             | on & Pa                                       | rtners                    |                 |
| Castlewood<br>85 New Oxford Street                                                                                         |                                               |                           |                 |
| London<br>WC1A 1DG<br>+44 20 7419 3500<br>mail@rpplondon.com<br>www.rpplondon.com                                          |                                               |                           |                 |
| www.rpplondon.com                                                                                                          |                                               |                           |                 |
| Client                                                                                                                     |                                               |                           |                 |
| Client<br>Londonewcastle                                                                                                   | •                                             |                           |                 |
| <sub>Client</sub><br>Londonewcastle                                                                                        |                                               |                           |                 |