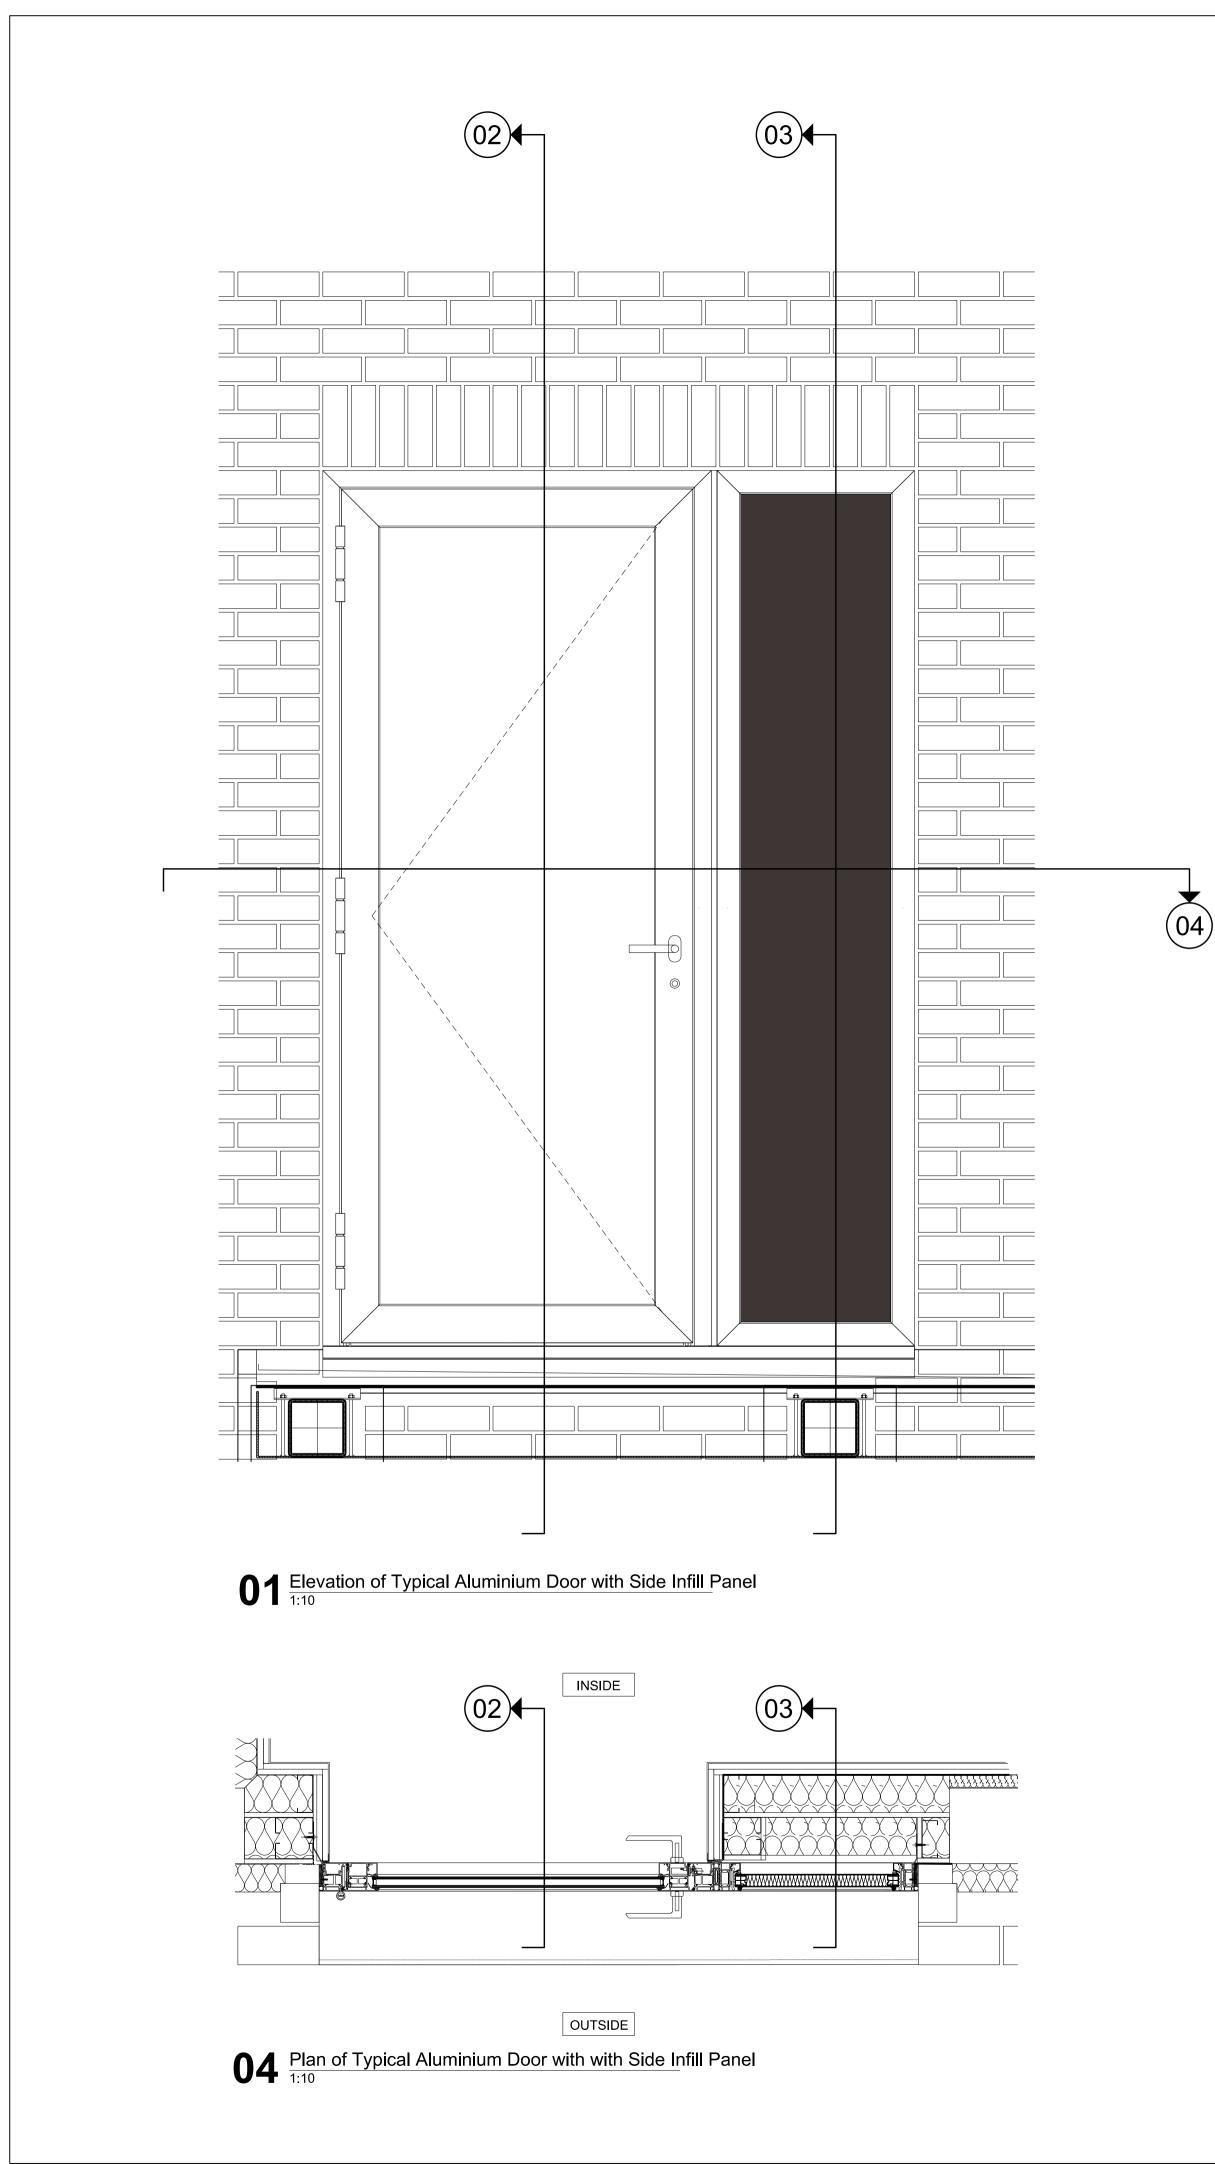

**03** Section Through Typical Side Infill Panel 1:10

| Notes<br>For structure, please refer to<br>specification.                                                                  | Structural Engir                              | neer's design a           | &               |
|----------------------------------------------------------------------------------------------------------------------------|-----------------------------------------------|---------------------------|-----------------|
| Below ground structure is indicative only. Allow for move<br>Slabs are shown in absolute                                   | vement joints as                              | required.                 |                 |
| are not included on drawings<br>refer to Structural Engineer's                                                             | s. For deflection<br>s design & specif        | & tollerences<br>ication. | please          |
| For MEP please refer to M&I<br>For external spaces and land<br>Landscape Designer's desig<br>For Interface along site bour | dscape design, p<br>n & specification         | lease refer to            |                 |
| designs in accordance with F                                                                                               |                                               |                           |                 |
|                                                                                                                            |                                               |                           |                 |
|                                                                                                                            |                                               |                           |                 |
|                                                                                                                            |                                               |                           |                 |
|                                                                                                                            |                                               |                           |                 |
|                                                                                                                            |                                               |                           |                 |
|                                                                                                                            |                                               |                           |                 |
|                                                                                                                            |                                               |                           |                 |
|                                                                                                                            |                                               |                           |                 |
|                                                                                                                            |                                               |                           |                 |
|                                                                                                                            |                                               |                           |                 |
|                                                                                                                            |                                               |                           |                 |
|                                                                                                                            |                                               |                           |                 |
|                                                                                                                            |                                               |                           |                 |
|                                                                                                                            |                                               |                           |                 |
|                                                                                                                            |                                               |                           |                 |
|                                                                                                                            |                                               |                           |                 |
|                                                                                                                            |                                               |                           |                 |
|                                                                                                                            |                                               |                           |                 |
|                                                                                                                            |                                               |                           |                 |
|                                                                                                                            |                                               |                           |                 |
| 00 Issue for approval                                                                                                      |                                               | 02.05.18                  | RPP             |
| Rev Notes                                                                                                                  |                                               | Date                      | Dwn             |
| Consultants<br>Structural Engineer:                                                                                        | AKT II                                        |                           |                 |
| M&E Engineer:<br>Planning:<br>Daylight - Sunlight/ROL:<br>Cost:                                                            | Scotch Parti<br>DP9<br>Point 2 Surv<br>Core 5 |                           |                 |
| Building Control:<br>Fire:<br>Landscape Designer:                                                                          | Bureau Veri<br>JGA<br>Andy Sturge             |                           |                 |
|                                                                                                                            |                                               |                           |                 |
|                                                                                                                            |                                               |                           |                 |
|                                                                                                                            |                                               |                           |                 |
| Key / Location                                                                                                             |                                               | 17                        |                 |
|                                                                                                                            |                                               |                           |                 |
|                                                                                                                            | X //                                          |                           | X               |
|                                                                                                                            |                                               |                           | Þ               |
|                                                                                                                            |                                               |                           | Z               |
| $\bigoplus_{i=1}^{n}$                                                                                                      |                                               |                           | $\overline{\ }$ |
| Robin Partingt                                                                                                             | on & Pa                                       | rtners                    |                 |
| Castlewood<br>85 New Oxford Street                                                                                         |                                               |                           |                 |
| London<br>WC1A 1DG<br>+44 20 7419 3500<br>mail@rpplondon.com<br>www.rpplondon.com                                          |                                               |                           |                 |
| www.rpplondon.com                                                                                                          |                                               |                           |                 |
| Client                                                                                                                     |                                               |                           |                 |
| Client<br>Londonewcastle                                                                                                   | •                                             |                           |                 |
| <sub>Client</sub><br>Londonewcastle                                                                                        |                                               |                           |                 |