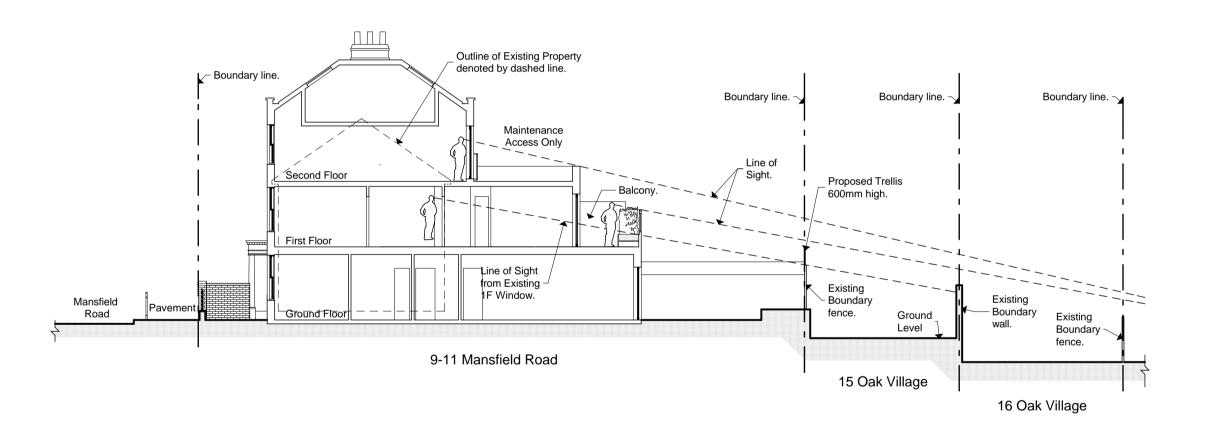

Project

9-11 Mansfield Road

## Drawing Title

Proposed Section A-A with Sight Lines.

| Scale | 1:150  | Drawing<br>Size. | A3 |
|-------|--------|------------------|----|
| Date  | Decemb | er 2013          | 3  |

| Reference<br>No. | Rev. |
|------------------|------|
| 1110-BA-125      | Α    |