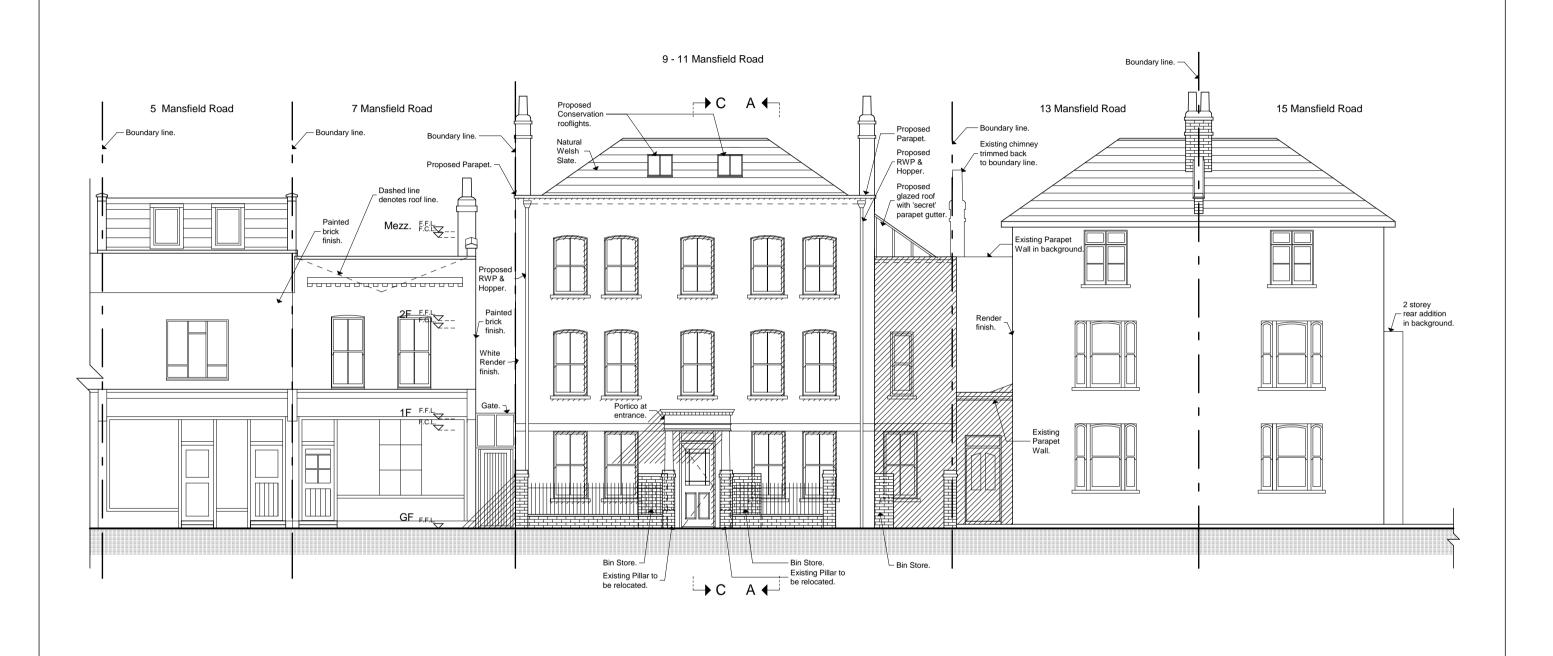

| _  | Date     |                          | File Ref: 1110 - BA - Plans 4.plr                  | C Copyright                                                 | Project | 0 11                  | Mansfield Road | Reference   |
|----|----------|--------------------------|----------------------------------------------------|-------------------------------------------------------------|---------|-----------------------|----------------|-------------|
| Α_ | 25-03-14 | Amendment to bin stores. |                                                    | $\overline{}$                                               |         | 9-11                  | Mansheld Road  | Number      |
|    |          |                          | DONALD SHEA                                        |                                                             | Client  | Mr.                   | & Mrs. Hauser  | Date Dec 13 |
|    |          |                          | CHARTERED ARCHITEC                                 | TS                                                          | Drawing |                       | avation        |             |
|    |          |                          | Timothy's Bridge Road, Stratford-upon-Avon, Fax: 0 | 1789 294 560<br>1789 294 549<br>@ ds-architects.demon.co.uk |         | Proposed North Elevat |                | evation     |
|    |          |                          |                                                    |                                                             |         |                       |                |             |