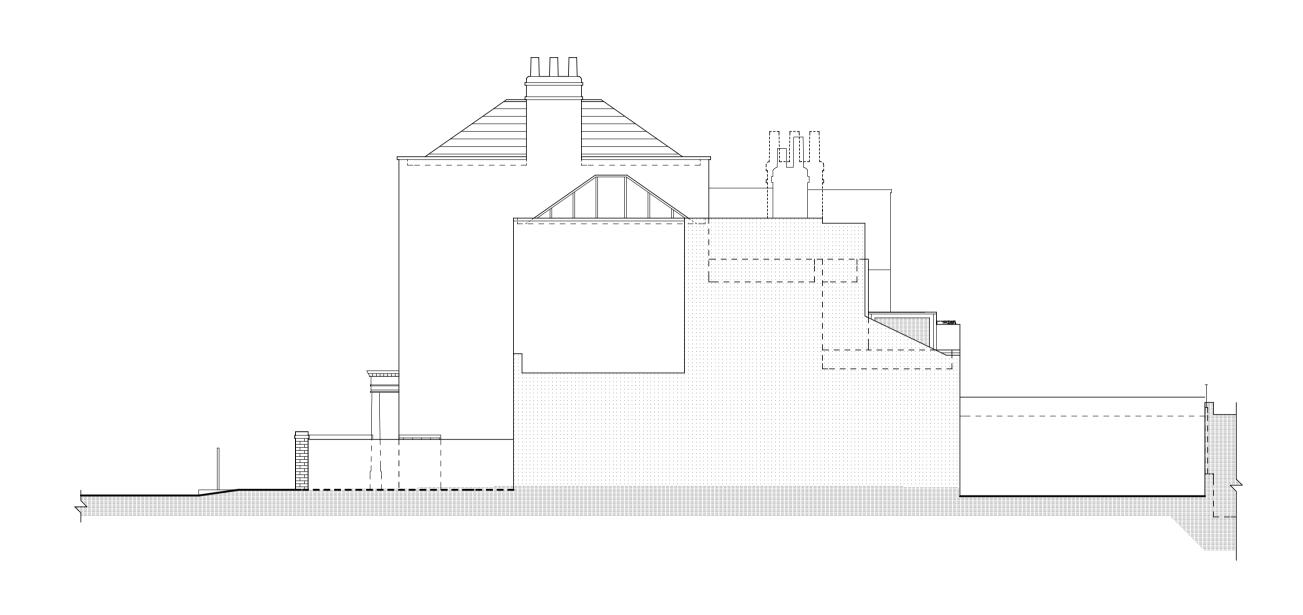

## 0 1m 5m 10m

Proposed West Elevation Illustration

Reference

1110-BA-129 A

ate Scale Drawing Size A3