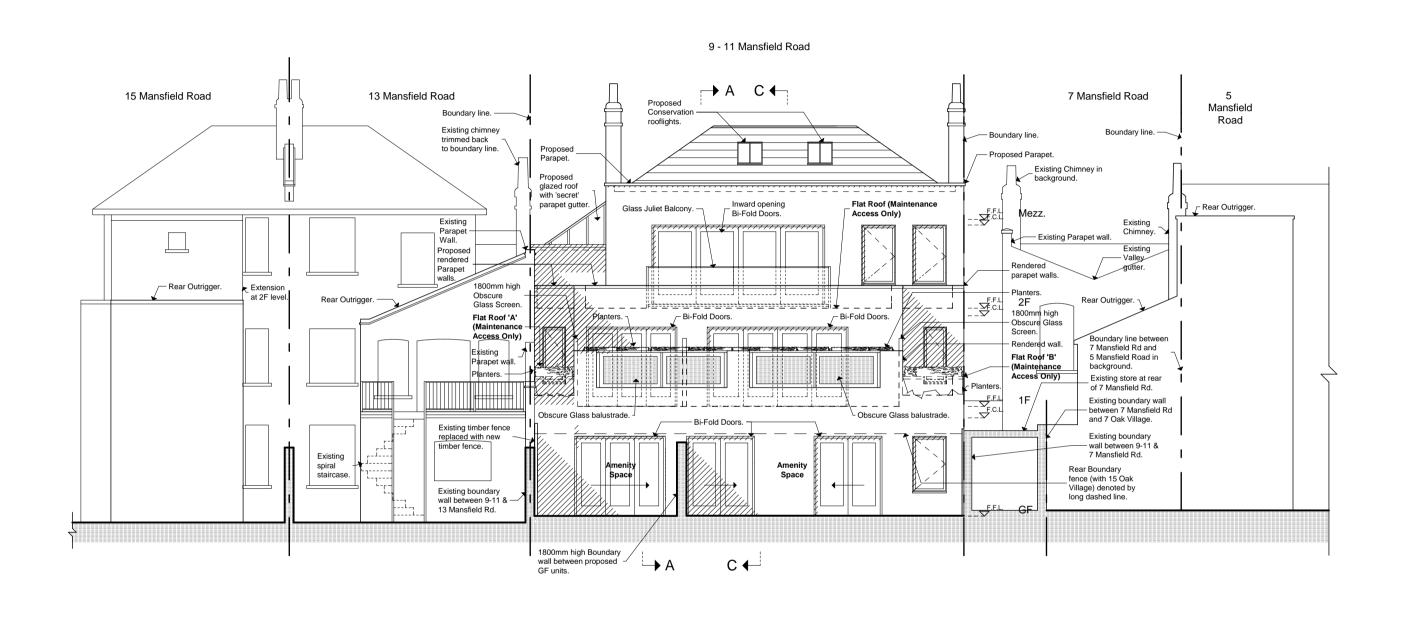

Project 9-11 Mansfield Road

Mr. & Mrs. Hauser

d Reference Number 1110-BA-120 A

Date Scale Drawing

Dec 13 1:100 size A3

Drawing

**Proposed South Elevation**