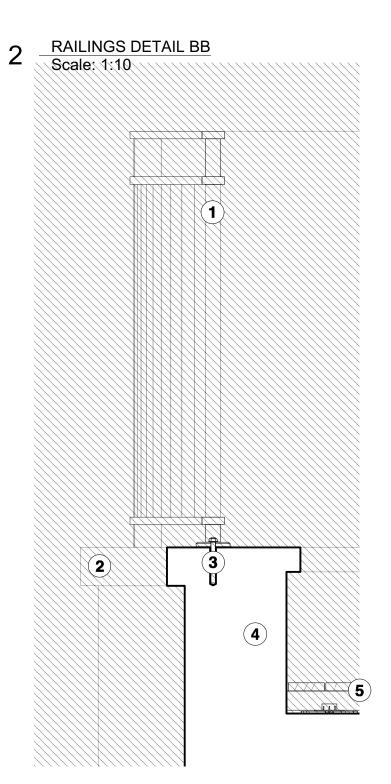

# SASH WINDOW DETAIL AA Scale: 1:10

- Existing stone sill to remain.
- Existing wall structure.
- New slimline double-glazed unit.
- Existing architrave detailing.

- New powder-coated metal railings, in white.
- Existing coping stone to remain.
- Fixing bolt to base of metal railings to be confirmed prior to manufacture.
- Existing parapet wall.
- Floor decking to be installed on pedestals fixed to existing balcony floor deck.