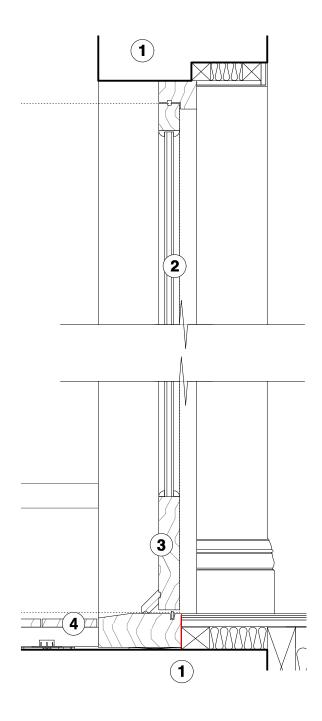

# SASH WINDOW DETAIL AA Scale: 1:10

- Existing stone sill to remain.
- Existing wall structure.
- New slimline double-glazed unit.
- Existing architrave detailing.

- New powder-coated metal railings, in white.
- Existing coping stone to remain.
- Fixing bolt to base of metal railings to be confirmed prior to manufacture.
- Existing parapet wall.
- Floor decking to be installed on pedestals fixed to existing balcony floor deck.

# BALCONY DOOR DETAIL CC Scale: 1:10

- **1** Existing wall structure.
- Toughened double-glazed unit.
- New timber-framed double-doors with sidelights to achieve a minimum of 1.6W/m2K.
- 4 Floor decking to be installed on pedestals fixed to existing balcony floor deck.