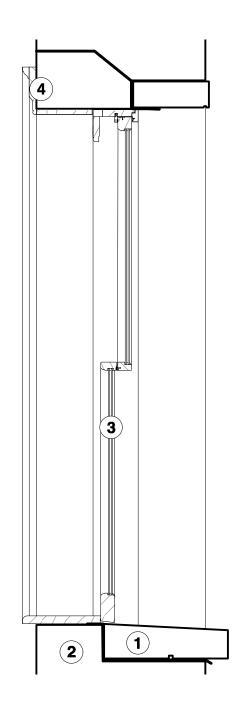

# SASH WINDOW DETAIL AA Scale: 1:10

- Existing stone sill to remain.
- Existing wall structure.
- New slimline double-glazed unit.
- Existing architrave detailing.

- New powder-coated metal railings, in white.
- Existing coping stone to remain.
- Fixing bolt to base of metal railings to be confirmed prior to manufacture.
- Existing parapet wall.
- Floor decking to be installed on pedestals fixed to existing balcony floor deck.