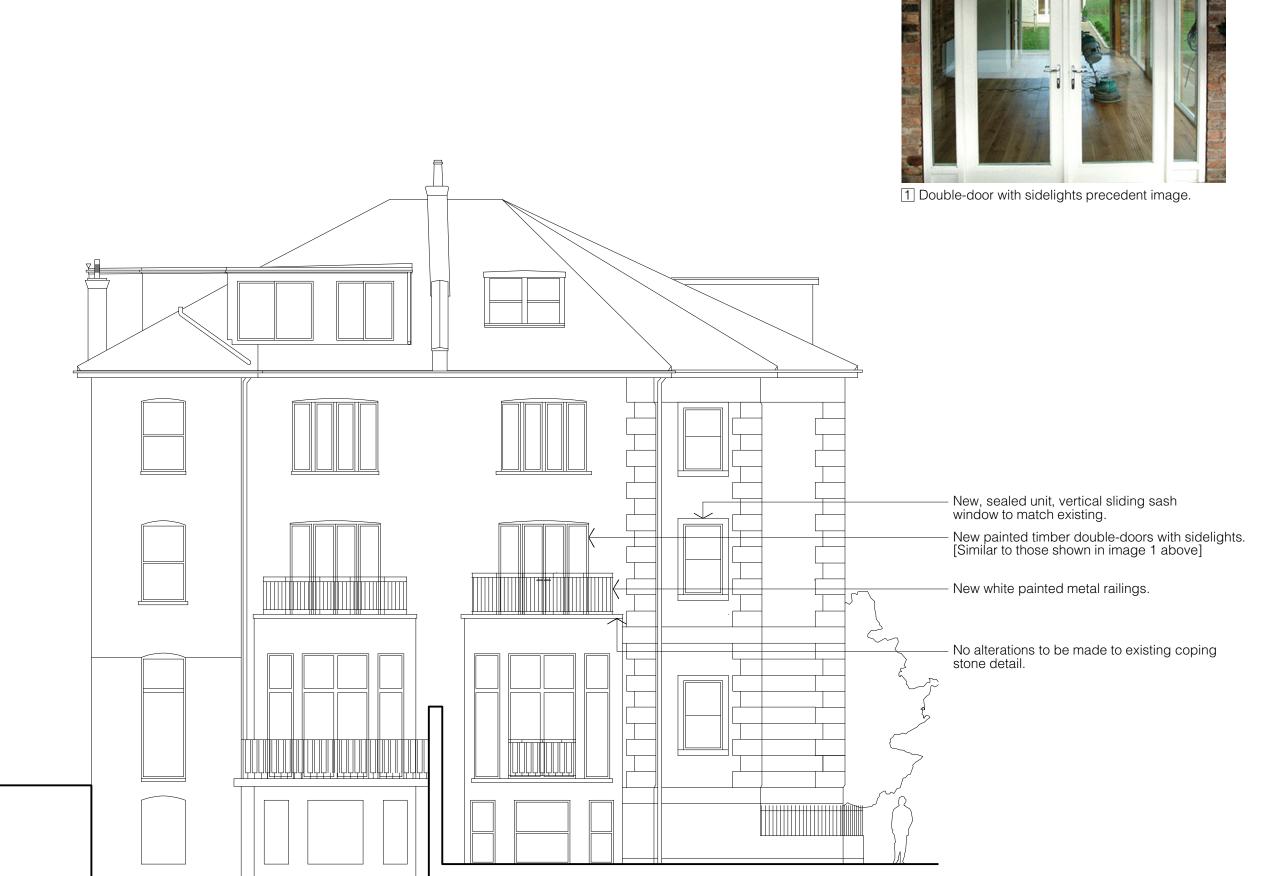

# BALCONY DOOR DETAIL CC Scale: 1:10

- **1** Existing wall structure.
- Toughened double-glazed unit.
- New timber-framed double-doors with sidelights to achieve a minimum of 1.6W/m2K.
- 4 Floor decking to be installed on pedestals fixed to existing balcony floor deck.