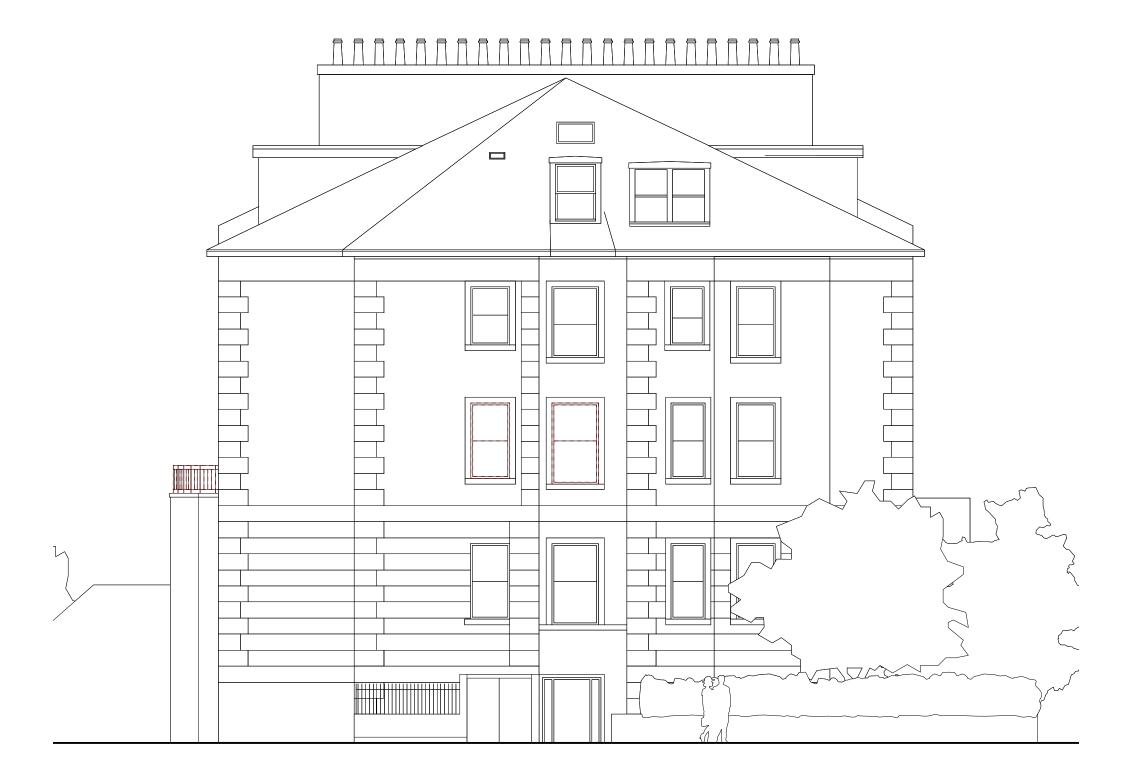

# EXISTING SIDE ELEVATION

| Status      | Date       | Drawn By   |
|-------------|------------|------------|
| PLANNING    | 12 01 2018 | JM         |
| Drawing No. | Revision   | Scale      |
| 471.EX.102  | -          | 1:100 @ A3 |