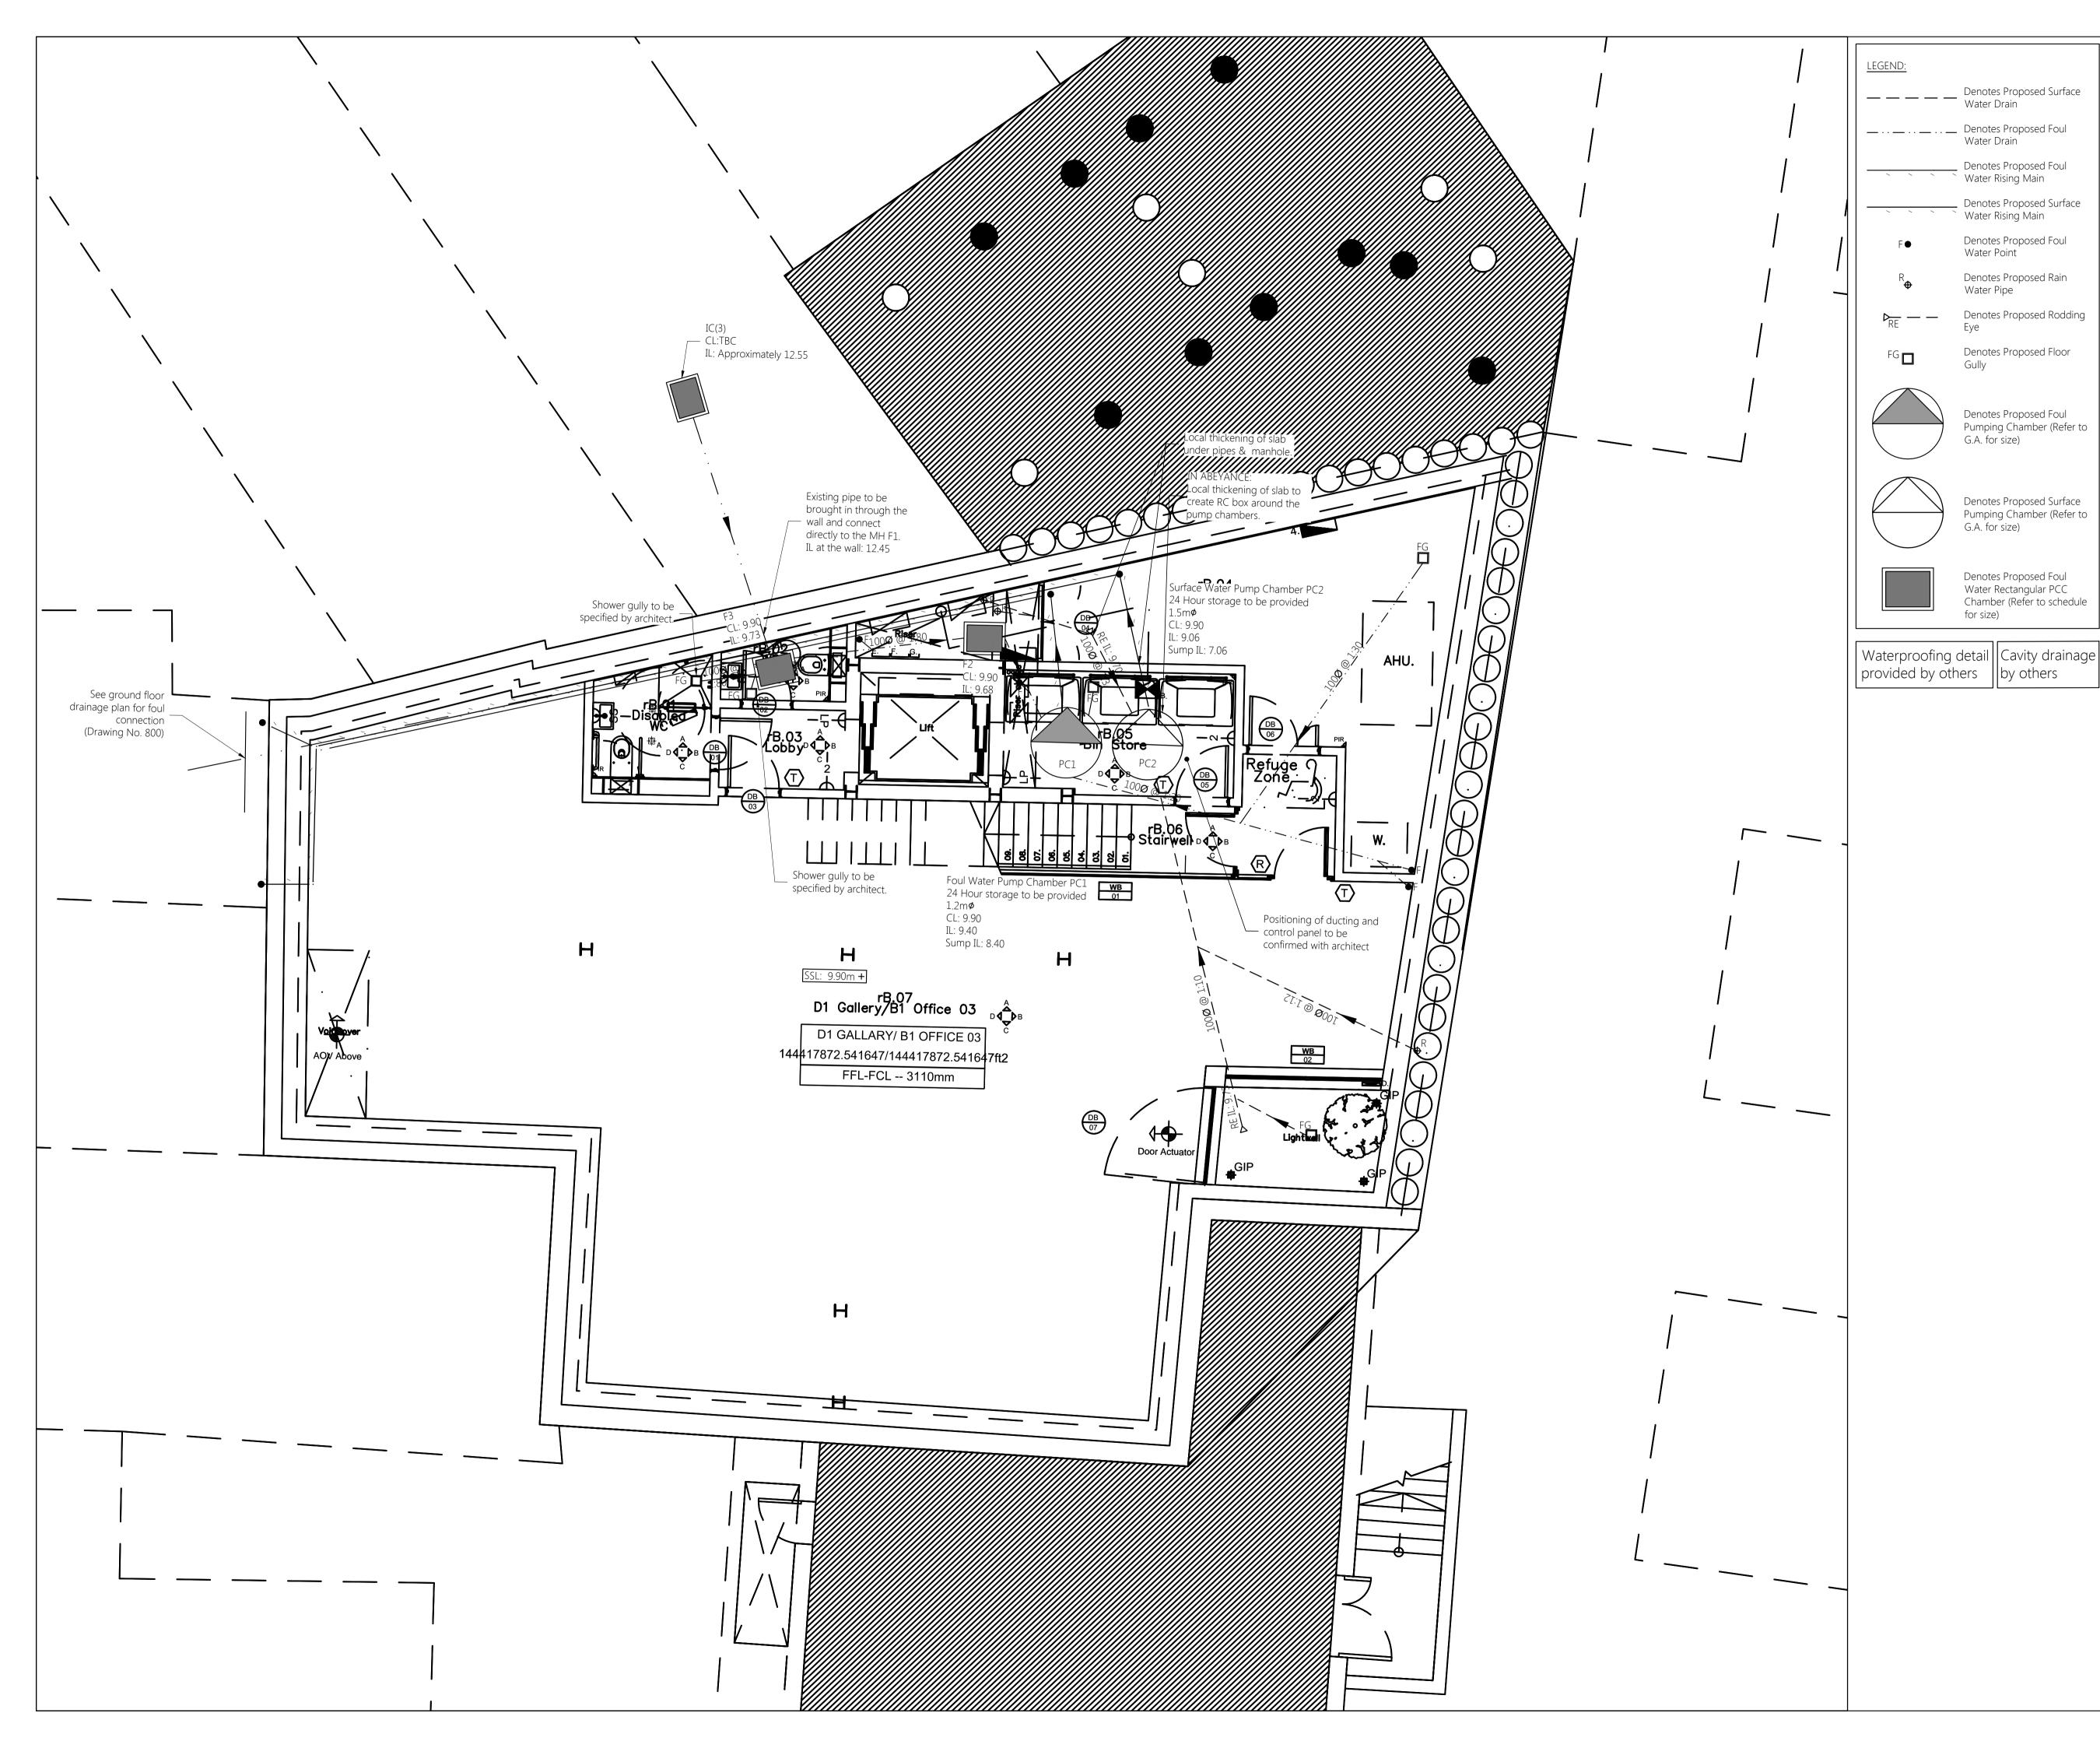

# parmarbrook

2nd Floor, 345 Old Street, Shoreditch, London EC1V 9LL

www.parmarbrook.com Tel: +44 (0) 2078393999 e-mail: general@parmarbrook.com

- 1. Location of all new drainage points indicative & to be confirmed
- 2. Connection to public sewers subject to section 106 application.
- Existing drainage as per CCTV survey.

4. RWP's to be confirmed by Architect and public health engineer.

- 5. All gullies to be trapped and roddable.
- All connections not connecting into chamber to have above ground access points.
- This drawing is to be read in conjunction with all other engineering drawings and calculations associated with this
- All building drainage to be installed and tested in compliance with the 'Building Regulations 2000 drainage and Waste Disposal approved document H 2010 edition'.
- Inspection chambers and manholes in buildings to have mechanically fixed airtight covers unless the drain itself has watertight access covers.
- 10. All above ground drainage to incorporate rodding access facilities.
- 11. All pipework to be 100mmø Cast Iron U.N.O
- 12. Remedial works as per CCTV survey by Kenclean dated XXth
- 13. Above ground drainage to be routed at high level to existing connection where possible.
- 14. Pump to discharge at high level via rising main to existing discharge point.
- 15. Cavity drainage to be specified by others.

16. Surface water to drain at high level where ever possible.

- 17. No increase in permeable area.
- 18. Proposed green roof will provide a reduction in run-off and a level of attenuation.

| REV | DATE     | DESCRIPTION                              | BY   |
|-----|----------|------------------------------------------|------|
| T01 | 07.12.16 | ISSUED FOR TENDER                        | SK   |
| T02 | 03.03.17 | revised planning                         | MG   |
| T03 | 06.10.17 | SITE LAYOUT & DRAINAGE LAYOUT<br>UPDATED | AGHK |

### BELOW GROUND DRAINAGE BASEMENT

BALCAP RE LTD