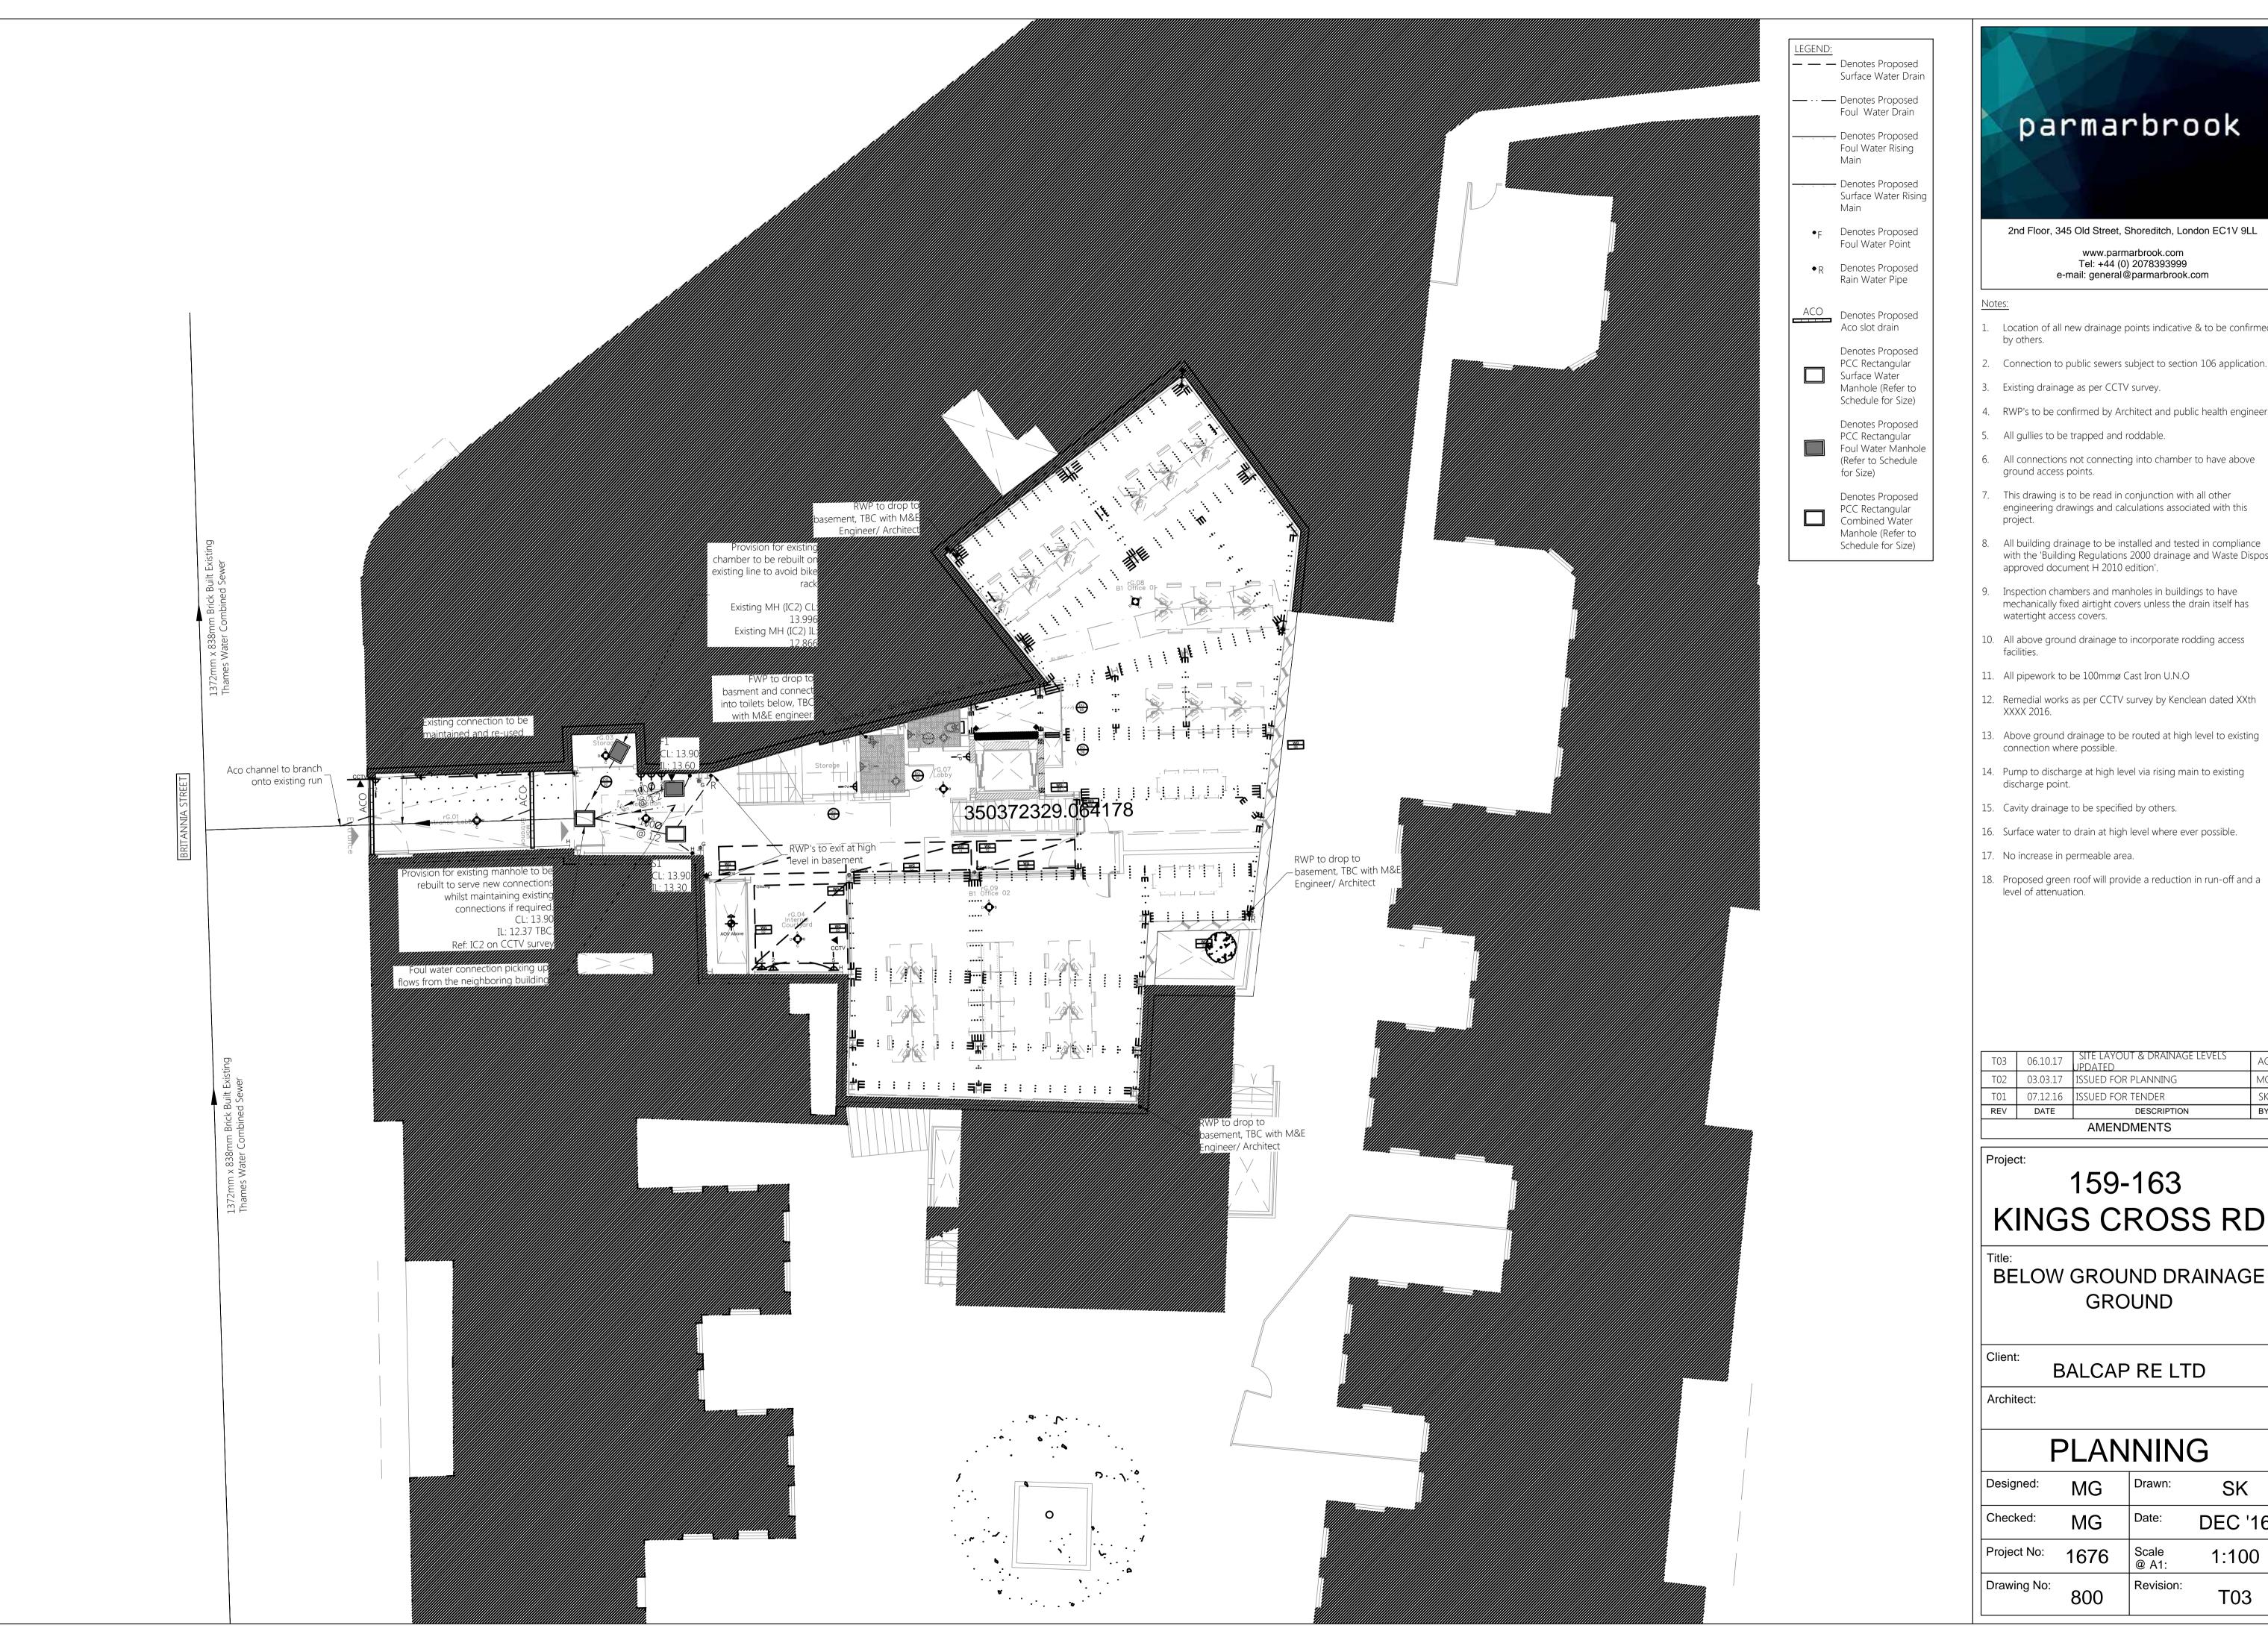

## parmarbrook

2nd Floor, 345 Old Street, Shoreditch, London EC1V 9LL

www.parmarbrook.com Tel: +44 (0) 2078393999 e-mail: general@parmarbrook.com

- 1. Location of all new drainage points indicative & to be confirmed
- 2. Connection to public sewers subject to section 106 application.
- 3. Existing drainage as per CCTV survey.
- 4. RWP's to be confirmed by Architect and public health engineer.
- 5. All gullies to be trapped and roddable.
- 6. All connections not connecting into chamber to have above ground access points.
- This drawing is to be read in conjunction with all other engineering drawings and calculations associated with this
- with the 'Building Regulations 2000 drainage and Waste Disposal approved document H 2010 edition'.
- Inspection chambers and manholes in buildings to have mechanically fixed airtight covers unless the drain itself has watertight access covers.
- 11. All pipework to be 100mmø Cast Iron U.N.O
- 12. Remedial works as per CCTV survey by Kenclean dated XXth XXXX 2016.
- connection where possible.
- 14. Pump to discharge at high level via rising main to existing discharge point.
- 15. Cavity drainage to be specified by others.
- 16. Surface water to drain at high level where ever possible.
- 17. No increase in permeable area.
- 18. Proposed green roof will provide a reduction in run-off and a level of attenuation.

| AMENDMENTS |                            |                                          |    |  |  |
|------------|----------------------------|------------------------------------------|----|--|--|
| REV        | DATE DESCRIPTION           |                                          | BY |  |  |
| T01        | 07.12.16 ISSUED FOR TENDER |                                          | SK |  |  |
| T02        | 03.03.17                   | ISSUED FOR PLANNING                      |    |  |  |
| T03        | 06.10.17                   | SITE LAYOUT & DRAINAGE LEVELS<br>JPDATED |    |  |  |

AMENDMENTS

159-163 KINGS CROSS RD

BELOW GROUND DRAINAGE GROUND

BALCAP RE LTD

| PLANNING | ] |
|----------|---|
|----------|---|

| Designed:   | MG   | Drawn:         | SK      |
|-------------|------|----------------|---------|
| Checked:    | MG   | Date:          | DEC '16 |
| Project No: | 1676 | Scale<br>@ A1: | 1:100   |
| Drawing No: | 800  | Revision:      | T03     |