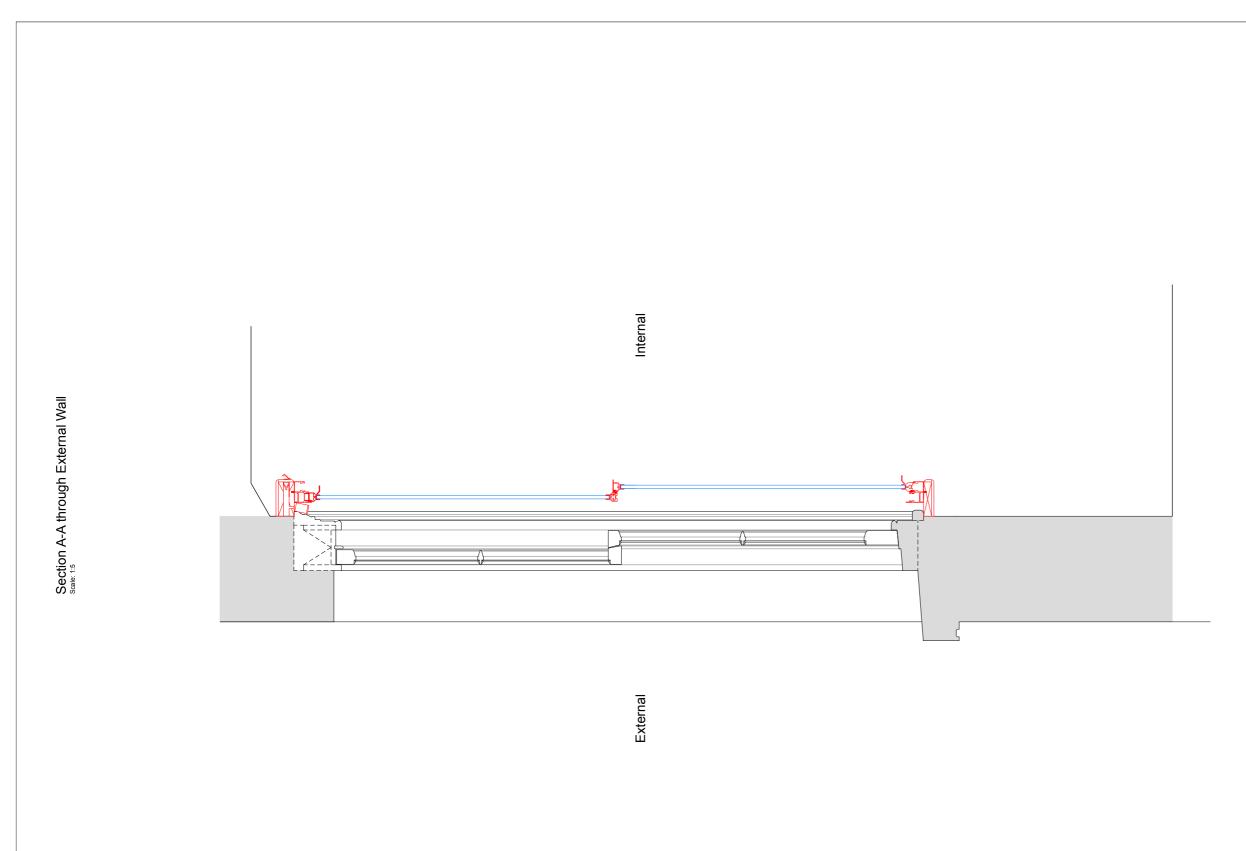

 Review
 Dox
 Avecament
 Do n
 All dividence

 10
 02 03 2018
 Issued for listed building consent application
 All dividence
 All dividence

Do not reproduce this drawing without written permission All dimensions are in millimetres unless stated otherwise High Speed (H32) Limited 250: Floor One Canada Square Canada Square London E14 SAB SECONDARY GLAZING SHOWN IN RED FOR VISUAL CLARITY ONLY

46 Mornington Terrace, London NW1

 
 Owney The Second Floor Studio: PROPOSED Secondary Glazing Details Sheet 4 of 5

 Owney The GA
 Owney The GA

 Owney The GA
 Owney The GR

 Owney The D2-03-2018
 Owney The WPI P002 NI - 46MT-PR-SF-J-03