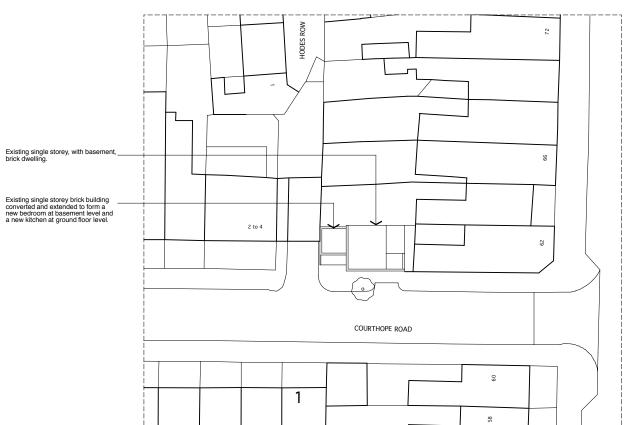

## No.2B Courthope Road, Hampstead

EXISTING SITE PLAN [1:500 @ A3] 0 5m

PROPOSED SITE PLAN [1:500 @ A3] Lililil

Project:
2B Courthope Road
London
NW3 2LB
Drawing:
Existing & Proposed
Site / Block Plans
Scale:
1:500@A3
Drawing Number:
1100

Date: April 2018 Status: PLANNING

A: 00.00.00 - Revisions.

5m 20m

SITE / BLOCK PLAN - EXISTING & PROPOSED

No implied licence exists. This drawing must not be used to calculate areas for the purposes of valuation. On not scale this drawing for construction. All dimensions to be checked on site by the contractor and such dimensions to be their resposibility. All work must comply with relevant British Standards & Building Regulations. Drawing errors and omissions