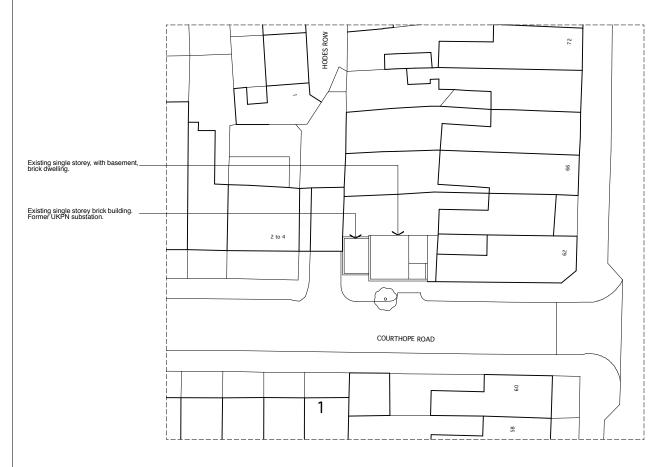

## No.2B Courthope Road, Hampstead

EXISTING SITE PLAN [1:500 @ A3] 0 5m

PROPOSED SITE PLAN [1:500 @ A3] Lililil

Project:
2B Courthope Road
London
NW3 2LB
Drawing:
Existing & Proposed
Site / Block Plans
Scale:
1:500@A3
Drawing Number:
1100

Date: April 2018 Status: PLANNING

A: 00.00.00 - Revisions.

5m 20m

SITE / BLOCK PLAN - EXISTING & PROPOSED

No implied licence exists. This drawing must not be used to calculate areas for the purposes of valuation. On not scale this drawing for construction. All dimensions to be checked on site by the contractor and such dimensions to be their resposibility. All work must comply with relevant British Standards & Building Regulations. Drawing errors and omissions