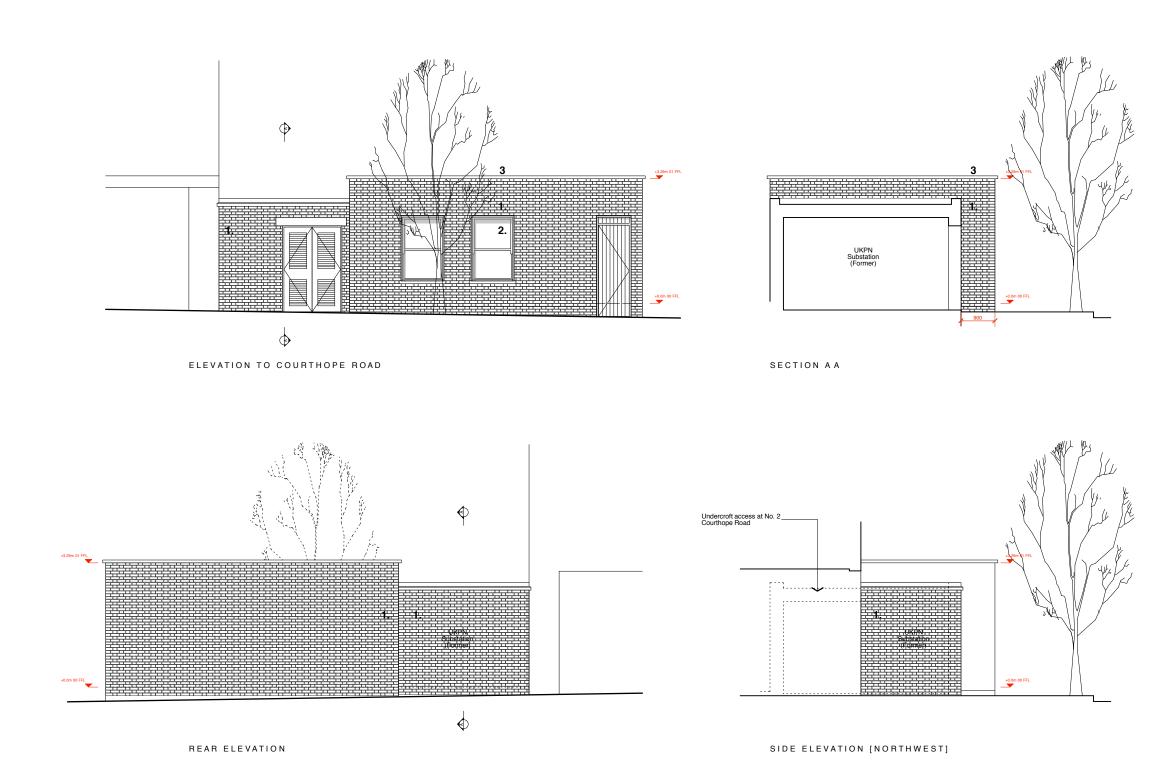

## SECTIONS & ELEVATIONS - EXISTING

\_\_\_\_

Project: 2B Courthope Road London NW3 2LB Drawing: Existing Front Elevation & Section AA Scale: 1:100@A3 Drawing Number: **0300** 

## Date: March 2018 Status: PLANNING

Revisions: A: 00.00.00 - Revisions.

NOTES:

- 1. Existing Brick
- 2. Timber sash windows
- 3. Reconsituted stone capping.

No implied licence exists. This drawing must not be used to calculate areas for the purposes of valuation. Do not scale this drawing for construction. All dimensions to be checked on site by the contractor and such dimensions to be their resposibility. All work must comply with relevant British Standards & Building Regulations. Drawing errors and omissions to be reported to the Architerd.