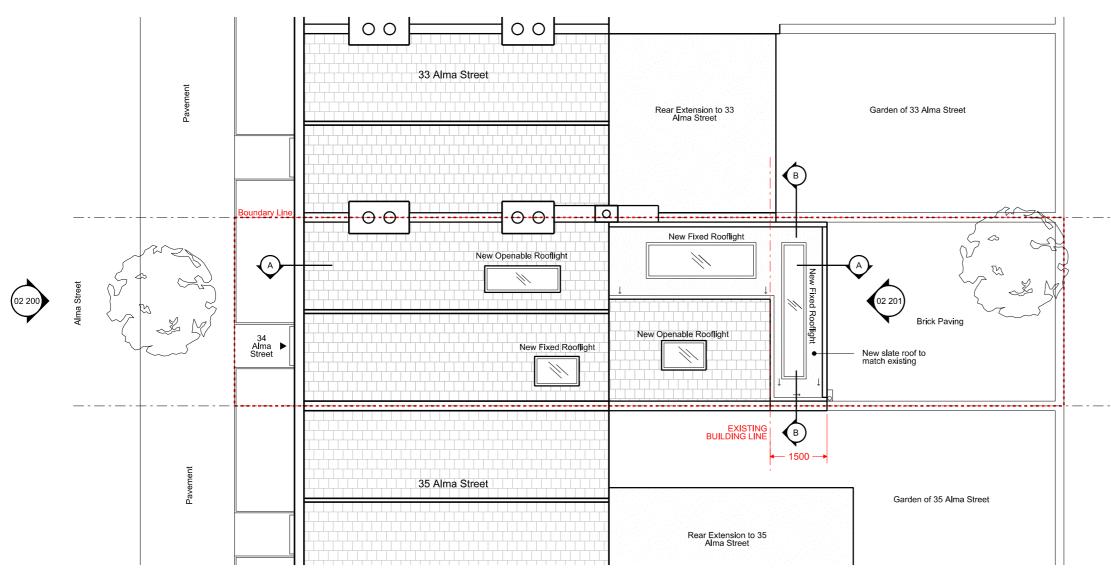

PROPOSED SITE PLAN - 1:100 @ A3

0 1 2 1:50 (metres)

--- Denotes boundary line

LOCATION PLAN 1:2000 @ A3 💍

DRAWING SCALE DATE

REVISION DATE JOB NO RBA 67

7 34 Alma Street, London NW5 3DH Proposed Site Plan 1:100 14.05.18