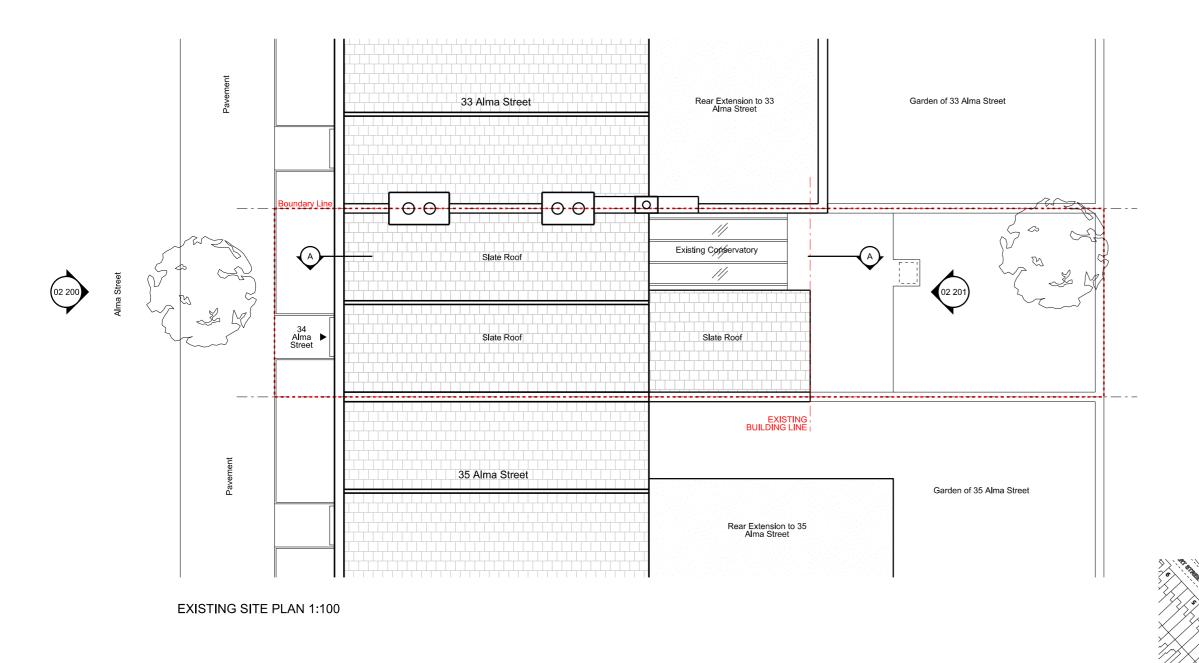

--- Denotes boundary line

0 1 2 1:50 (metres)

| REVISION | DATE | JOB NO | JOB TITLE / CLIENT                | DRAWING                      |
|----------|------|--------|-----------------------------------|------------------------------|
|          |      | RBA 67 | 34 Alma Street, London<br>NW5 3DH | 01 001<br>Existing Site Plan |
|          |      |        | Mr Jeremy Bradshaw                |                              |
|          |      | Ø.     | FOR PLANNING                      |                              |