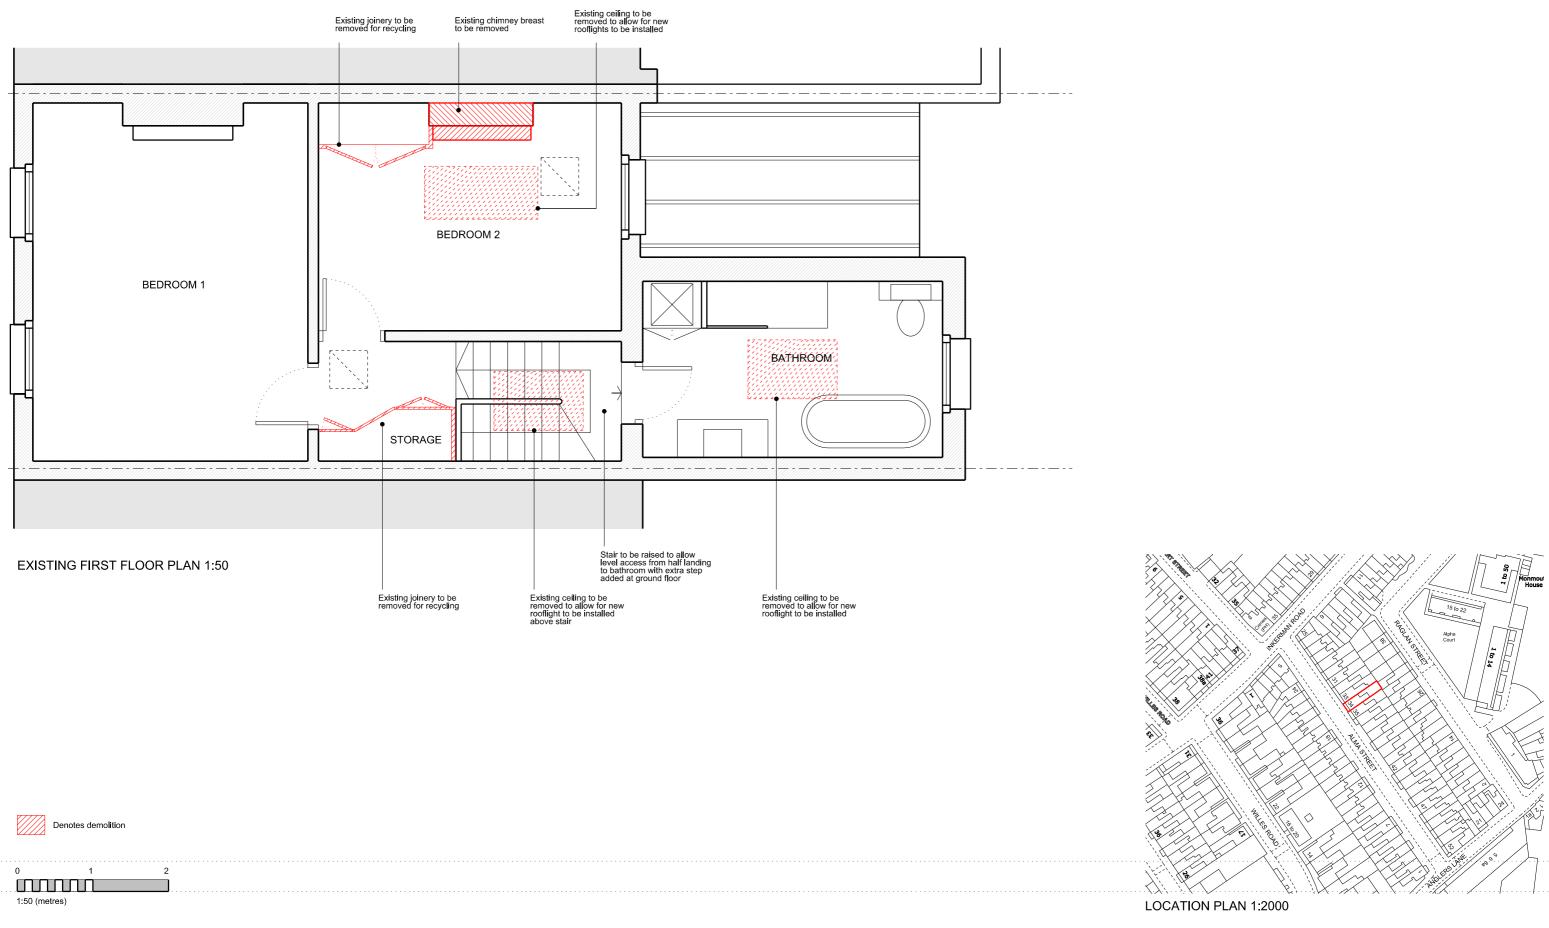

| REVISION | DATE | JOB NO | JOB TITLE / CLIENT                | DRAWING                             |
|----------|------|--------|-----------------------------------|-------------------------------------|
|          |      | RBA 67 | 34 Alma Street, London<br>NW5 3DH | 01 111<br>Existing First Floor Plan |
|          |      |        | Mr Jeremy Bradshaw                |                                     |
|          |      | Å      | FOR PLANNING                      |                                     |
|          |      | $\cup$ |                                   |                                     |