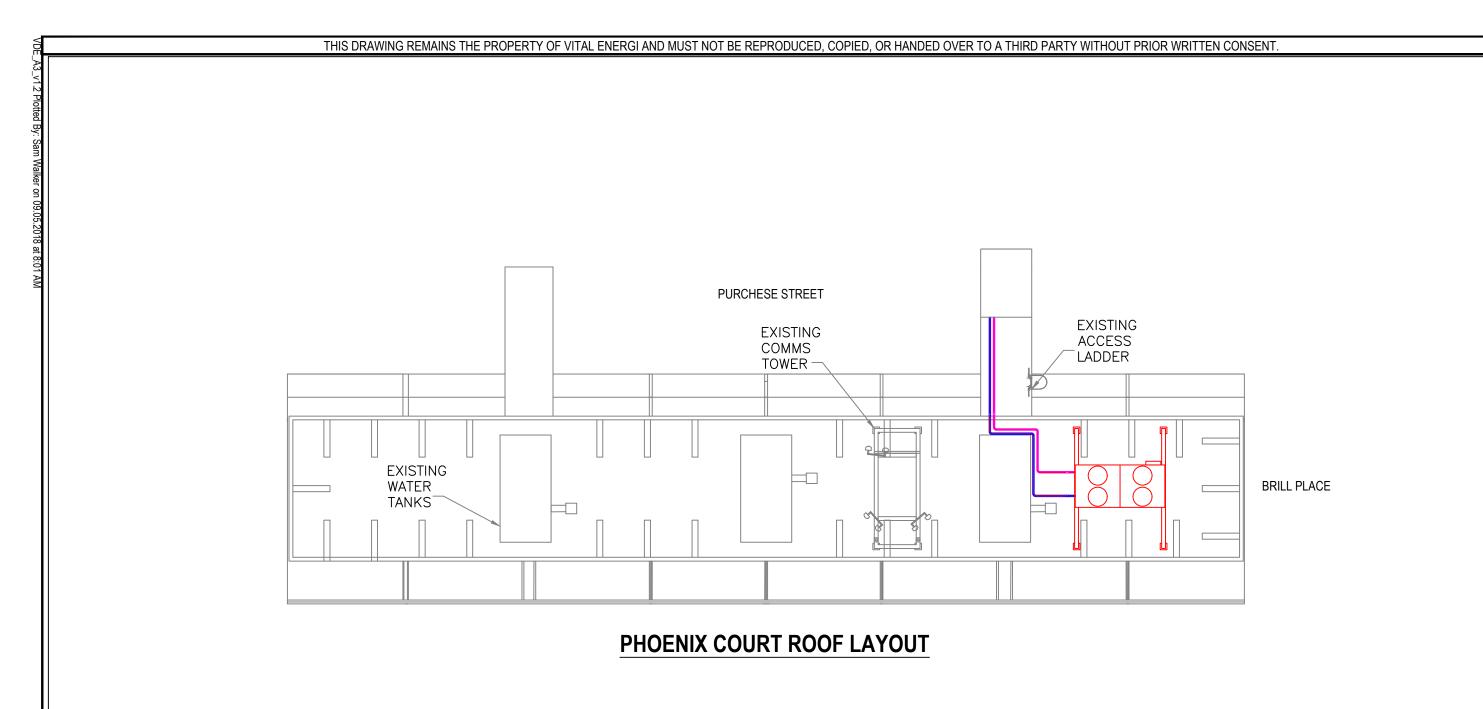

| Project: SOMERS TOWN HEAT NETWORK PHASE 2 |            |       |       |       |    |  |
|-------------------------------------------|------------|-------|-------|-------|----|--|
| Title:                                    | PLAN V     | IEW   |       |       |    |  |
|                                           |            |       |       |       |    |  |
| DATE                                      | 09.05.2018 | SCALE | 1:200 | SHEET | A3 |  |

| INFORMATION | Status:<br><b>S2</b> | Stage: |
|-------------|----------------------|--------|
|             |                      | _      |

Drg-No: Rev: 50377-VE-B1-ZZ-GA-M-5605 PA1