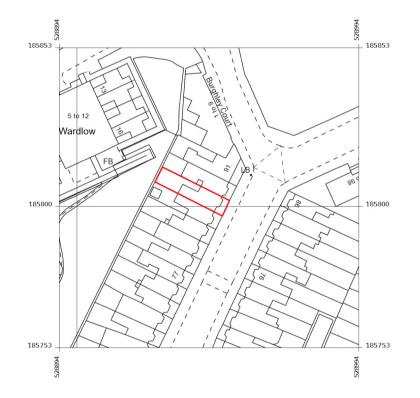

| Status |  |
|--------|--|
|        |  |

PLANNING

Client

SHANE SNOW

Project

87 BURGHLEY ROAD, NW5 1UH

| Drawing title      |            |
|--------------------|------------|
| LOCATION PLAN      |            |
| Drawn              | Checked    |
| DJ                 | AM         |
| Scale              | Date       |
| 1:1250 / 1:500 @A3 | 30.04.2018 |
| Drawing No         | Rev        |
| 183-LOC-001        | -          |
|                    |            |