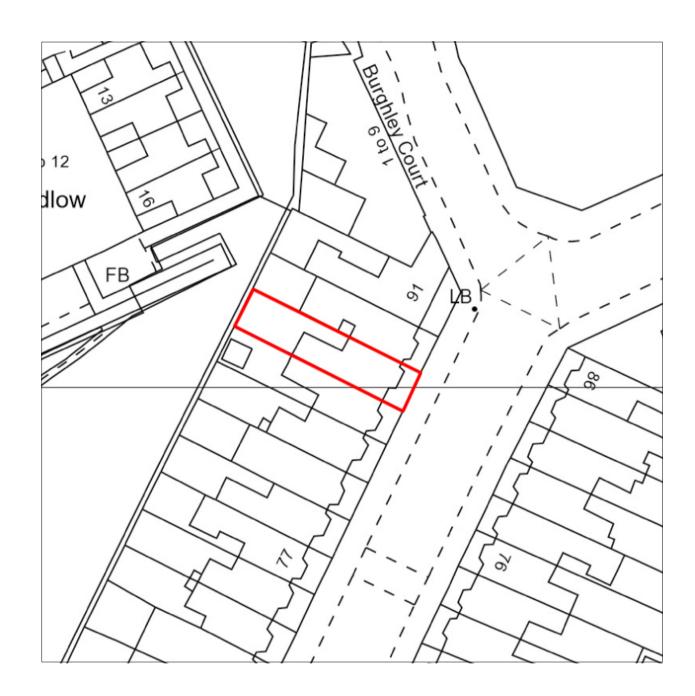

| Status |  |
|--------|--|
|        |  |

PLANNING

Client

SHANE SNOW

Project

87 BURGHLEY ROAD, NW5 1UH

| Drawing title      |            |
|--------------------|------------|
| LOCATION PLAN      |            |
| Drawn              | Checked    |
| DJ                 | AM         |
| Scale              | Date       |
| 1:1250 / 1:500 @A3 | 30.04.2018 |
| Drawing No         | Rev        |
| 183-LOC-001        | -          |
|                    |            |