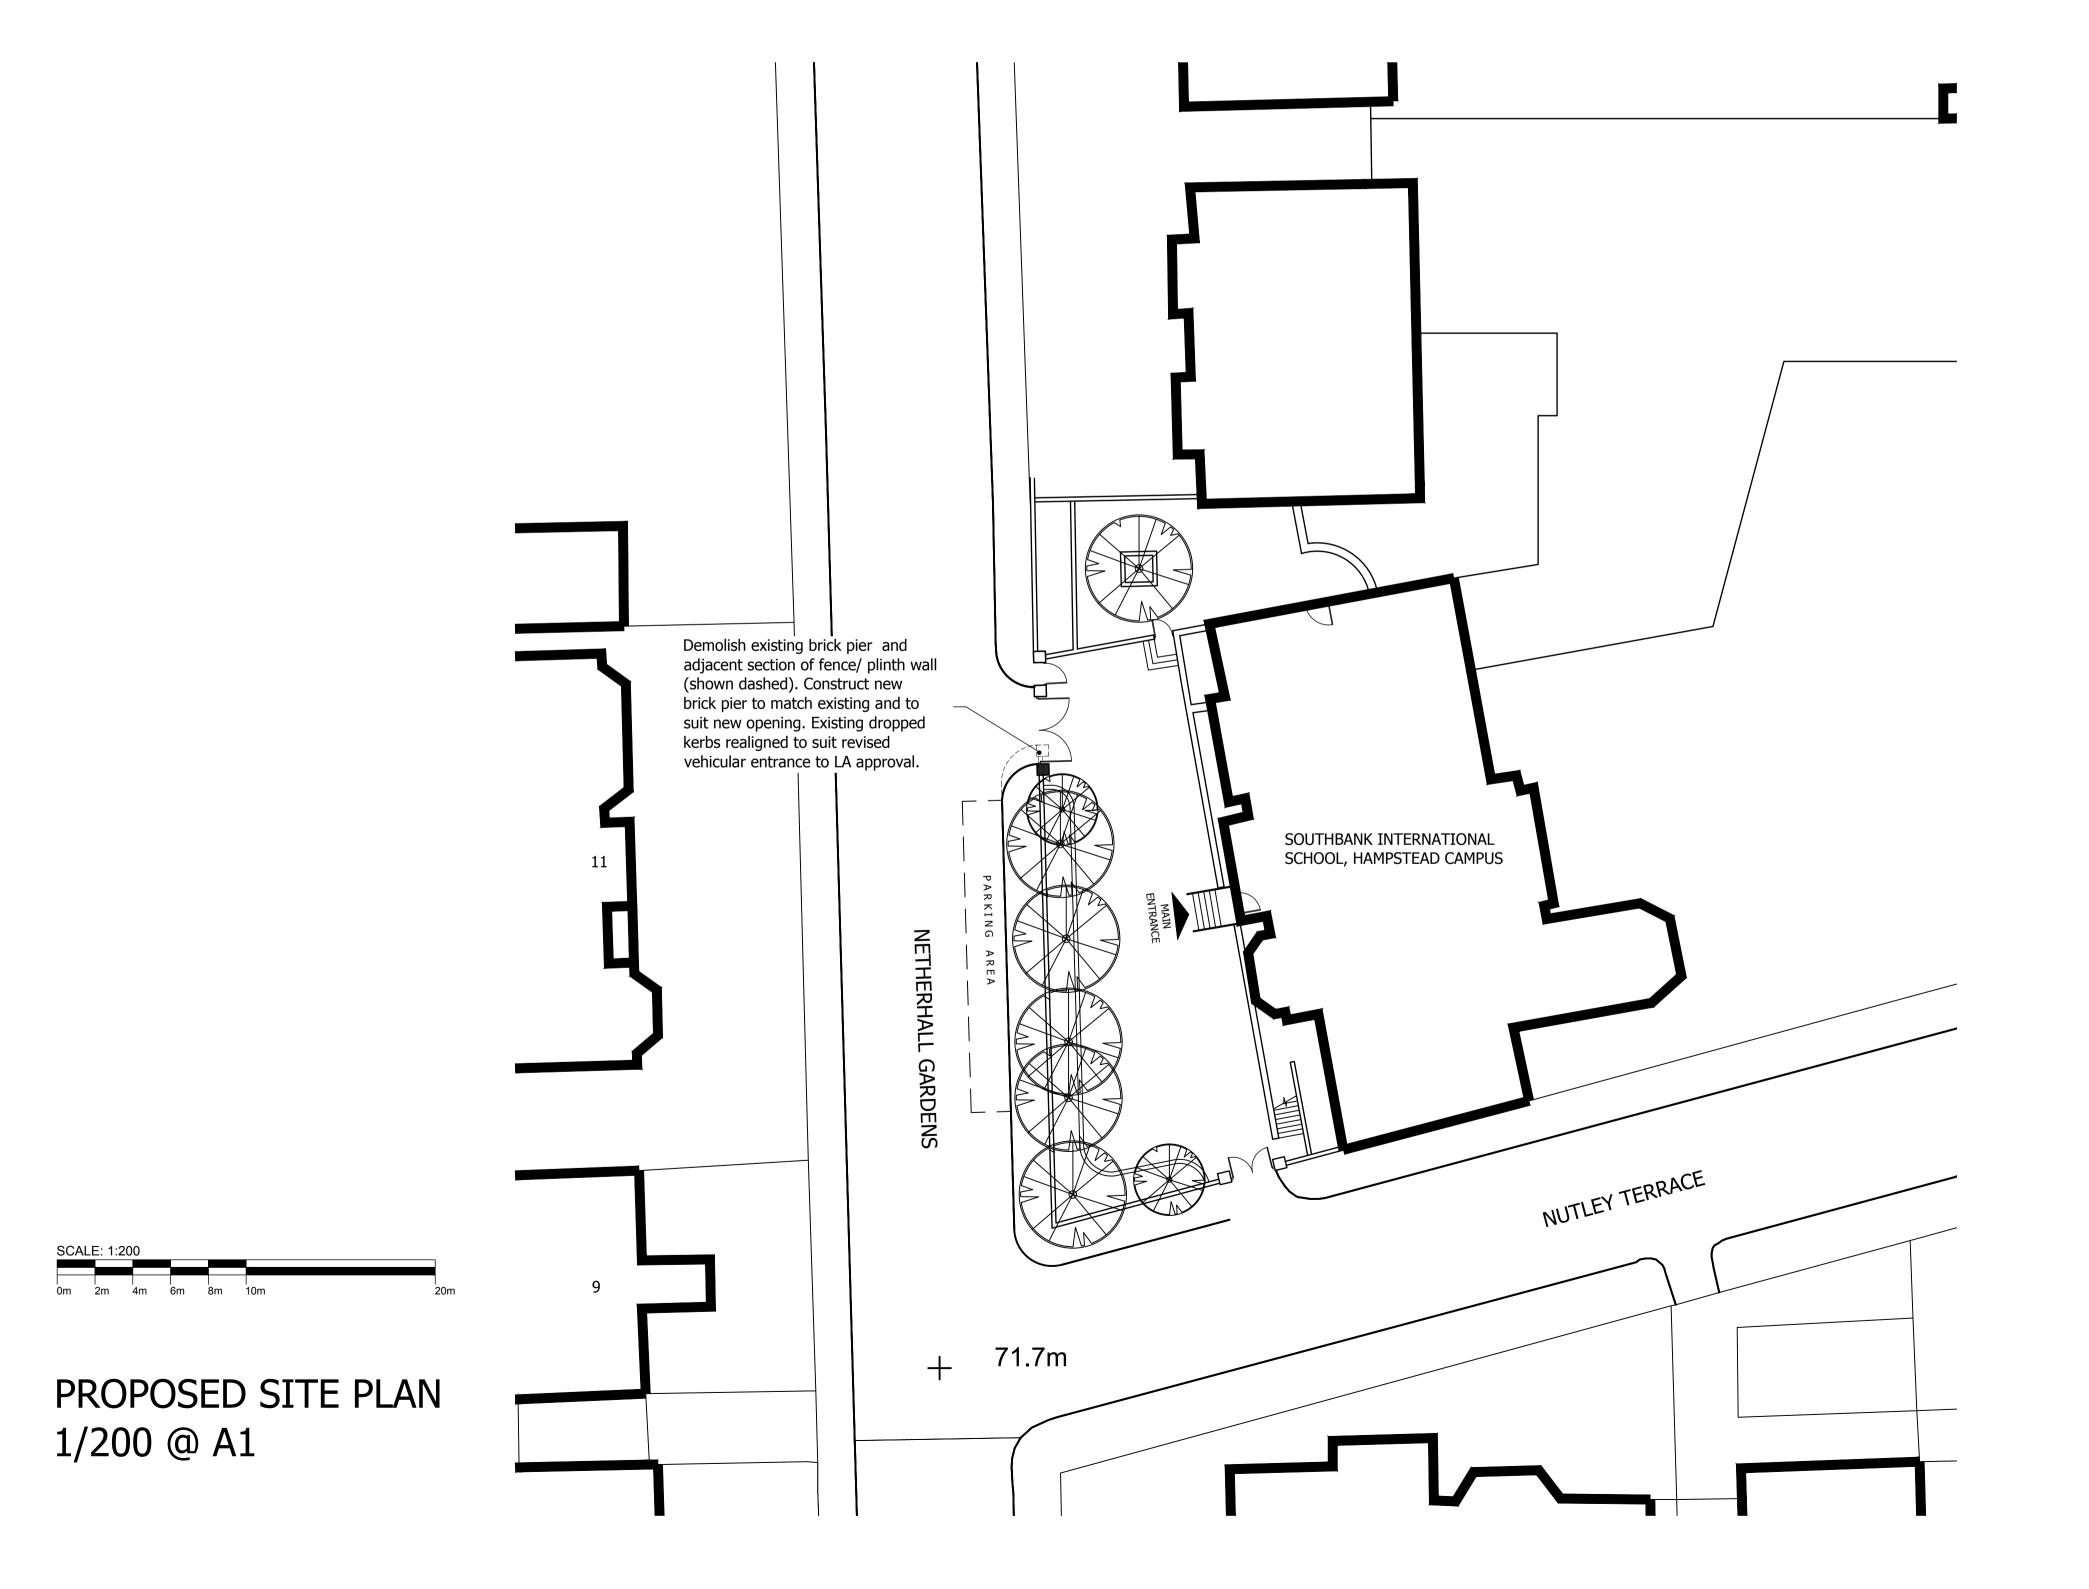

Existing brick piers and timber pedestrian gate

New timber vehicular access gates to match existing & to suit new opening width

New facing brick pier to match existing

Existing brick pier and adjoining section of brick plinth/timber fencing removed

COGNITA SCHOOLS LTD.
SOUTHBANK INTERNATIONAL SCHOOL,
NETHERHALL GARDENS, HAMPSTEAD

WIDENING TO VEHICULAR ENTRANCE

PROPOSED LAYOUT

HB Architects Ltd. The Old Telephone Exchange, Albert Street, Rugby, Warks. CV21 2SA Tel: 01788 576137 ■ e-mail: info@hb-architects.co.uk ■ web: www.hb-architects.co.uk