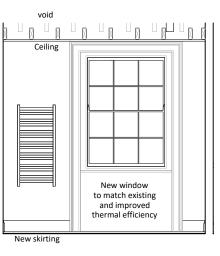

## Structure:

All structural elements to be confirmed by Engineer.

Elevation Drawing reference

Elevation D

1:50 .5 1 2.5m

P2 Planning Submission

01.05.2018

1 New Square, WC2A 3SA

| PROJECT.                                      | Refurbishment           |                                           |                                                                                                     |
|-----------------------------------------------|-------------------------|-------------------------------------------|-----------------------------------------------------------------------------------------------------|
| COUNCIL. London Borough of Camden             |                         |                                           |                                                                                                     |
| INTERIM. Proposed Ensuite Internal Elevations |                         |                                           |                                                                                                     |
| SCALE                                         | 1:50@A3                 | STATUS:                                   | PLANNING                                                                                            |
| DRAWN BY:                                     | H                       | DRAWING DATE:                             | MAY 18                                                                                              |
|                                               | COUNCIL. INTERIM. SCALE | COUNCIL. London Boro INTERIM. Proposed En | COUNCIL. London Borough of Camden  INTERIM. Proposed Ensuite Internal Elevat  SCALE 1:50@A3 STATUS: |