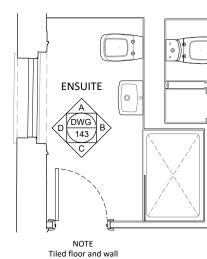

## Structure:

All structural elements to be confirmed by Engineer.

Elevation Drawing reference

Elevation D

1:50 .5 1 2.5m

P2 Planning Submission

01.05.2018

1 New Square, WC2A 3SA

L24 - 143 P2

void

Ceiling

New skirting

Elevation A

PROPOSED ENSUITE INTERNAL ELEVATIONS

SCALE 1:50