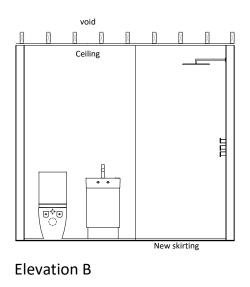

| PROJECT.                                      | Refurbishment           |                                           |                                                                                                     |
|-----------------------------------------------|-------------------------|-------------------------------------------|-----------------------------------------------------------------------------------------------------|
| COUNCIL. London Borough of Camden             |                         |                                           |                                                                                                     |
| INTERIM. Proposed Ensuite Internal Elevations |                         |                                           |                                                                                                     |
| SCALE                                         | 1:50@A3                 | STATUS:                                   | PLANNING                                                                                            |
| DRAWN BY:                                     | H                       | DRAWING DATE:                             | MAY 18                                                                                              |
|                                               | COUNCIL. INTERIM. SCALE | COUNCIL. London Boro INTERIM. Proposed En | COUNCIL. London Borough of Camden  INTERIM. Proposed Ensuite Internal Elevat  SCALE 1:50@A3 STATUS: |