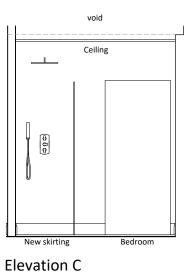

| PROJECT.                                      | Refurbishment           |                                           |                                                                                                     |
|-----------------------------------------------|-------------------------|-------------------------------------------|-----------------------------------------------------------------------------------------------------|
| COUNCIL. London Borough of Camden             |                         |                                           |                                                                                                     |
| INTERIM. Proposed Ensuite Internal Elevations |                         |                                           |                                                                                                     |
| SCALE                                         | 1:50@A3                 | STATUS:                                   | PLANNING                                                                                            |
| DRAWN BY:                                     | H                       | DRAWING DATE:                             | MAY 18                                                                                              |
|                                               | COUNCIL. INTERIM. SCALE | COUNCIL. London Boro INTERIM. Proposed En | COUNCIL. London Borough of Camden  INTERIM. Proposed Ensuite Internal Elevat  SCALE 1:50@A3 STATUS: |