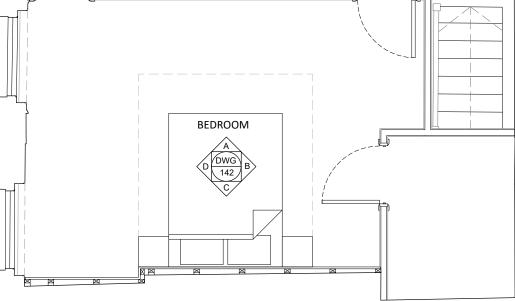

Ceiling Walk-in wardrobe New skirting New skirting Elevation A Elevation B Exposed Exposed BEDROOM void Ceiling New window to match existing New window to match existing and improved thermal efficiency and improved thermal efficiency New skirting Elevation C Elevation D PROPOSED BEDROOM INTERNAL ELEVATIONS SCALE 1:50 1:50

## Structure:

All structural elements to be confirmed by Engineer.

Elevation Drawing reference

2.5m

P2 Planning Submission

1 New Square, WC2A 3SA

01.05.2018

|   | PROJECT.  | Refurbishment                        |               |          |
|---|-----------|--------------------------------------|---------------|----------|
|   | COUNCIL.  | London Borough of Camden             |               |          |
| ſ | INTERIM.  | Proposed Bedroom Internal Elevations |               |          |
|   | SCALE     | 1:50@A3                              | STATUS:       | PLANNING |
| Į | DRAWN BY: | Н                                    | DRAWING DATE: | MAY 18   |