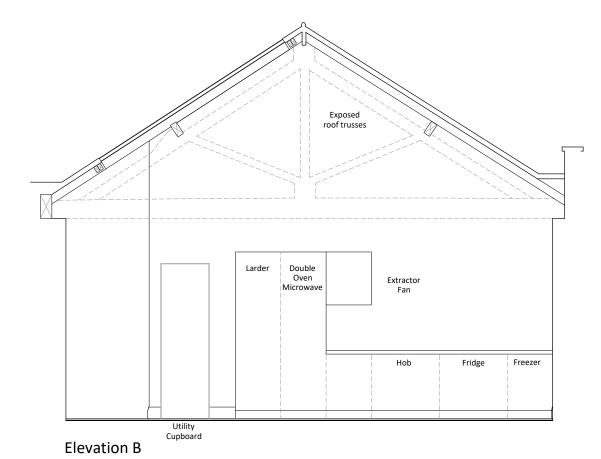

roof trusses to match existing and improved thermal efficiency Shelf Shelf

> ARCHITECTURAL DESIGNERS Email: info@prelimstudios.com

Elevation A

PROPOSED KITCHEN INTERNAL ELEVATIONS

SCALE 1:50

All dimensions to be checked on site. Do not scale from this drawing Drawings to be read in conjunction with other consultant's information, all drawings and specifications

## Structure:

All structural elements to be confirmed by Engineer.

Elevation Drawing reference

1:50

2.5m

## P2 Planning Submission

01.05.2018

| SITE: | 1 New Square, WC2A 3SA |
|-------|------------------------|
|       |                        |

| PROJECT.                                      | Refurbishment            |               |          |  |  |
|-----------------------------------------------|--------------------------|---------------|----------|--|--|
| COUNCIL.                                      | London Borough of Camden |               |          |  |  |
| INTERIM. Proposed Kitchen Internal Elevations |                          |               |          |  |  |
| SCALE                                         | 1:50@A3                  | STATUS:       | PLANNING |  |  |
| DRAWN BY:                                     | Н                        | DRAWING DATE: | MAY 18   |  |  |