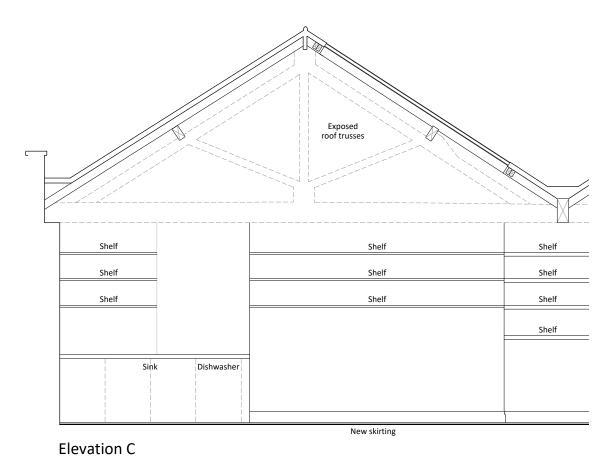

roof trusses to match existing and improved thermal efficiency Shelf Shelf

> ARCHITECTURAL DESIGNERS Email: info@prelimstudios.com

Elevation A

PROPOSED KITCHEN INTERNAL ELEVATIONS

SCALE 1:50

All dimensions to be checked on site. Do not scale from this drawing Drawings to be read in conjunction with other consultant's information, all drawings and specifications

## Structure:

All structural elements to be confirmed by Engineer.

Elevation Drawing reference

1:50

2.5m

## P2 Planning Submission

01.05.2018

| SITE: | 1 New Square, WC2A 3SA |
|-------|------------------------|
|       |                        |

| PROJECT.                                      | Refurbishment            |               |          |  |  |
|-----------------------------------------------|--------------------------|---------------|----------|--|--|
| COUNCIL.                                      | London Borough of Camden |               |          |  |  |
| INTERIM. Proposed Kitchen Internal Elevations |                          |               |          |  |  |
| SCALE                                         | 1:50@A3                  | STATUS:       | PLANNING |  |  |
| DRAWN BY:                                     | Н                        | DRAWING DATE: | MAY 18   |  |  |