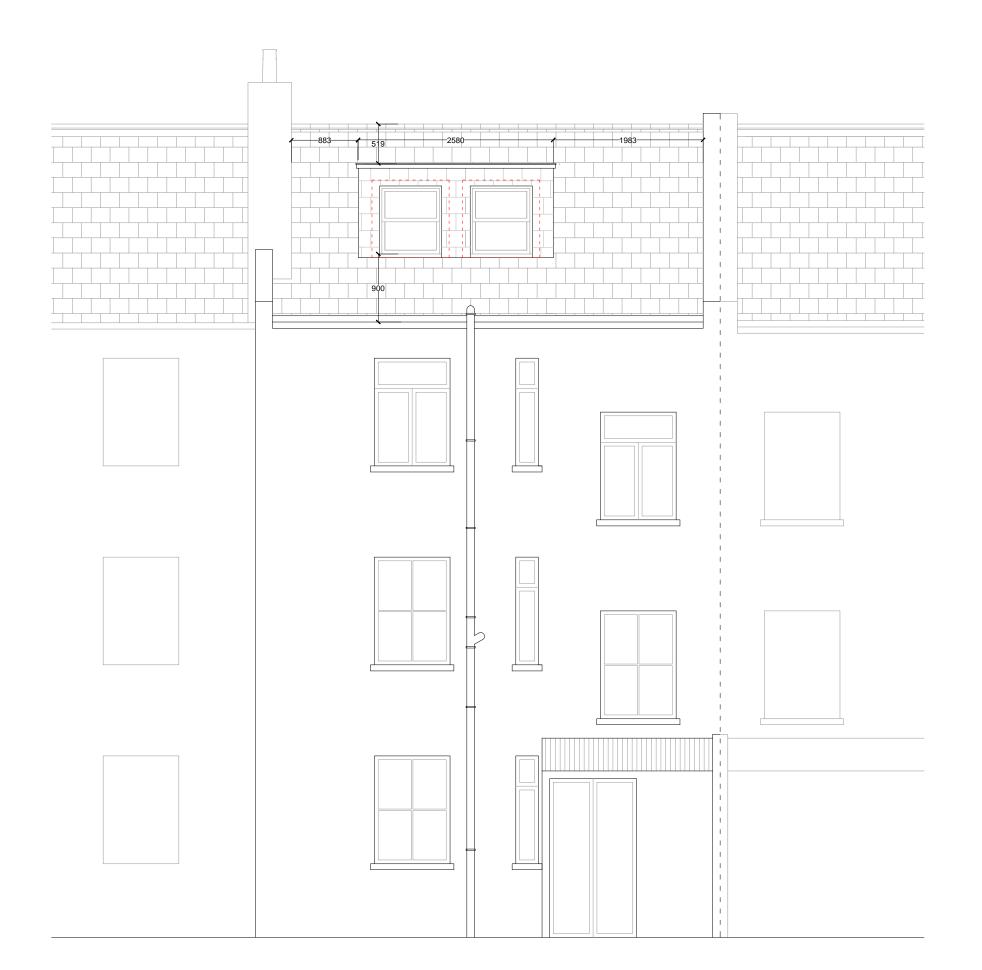

# DFN +DC

101\_CHE CHETWYND RD 73 Chetwynd Rd, London NW5 1DA

NORTH-WEST ELEVATION - PROPOSED GENERAL ARRANGEMENT

FILE NAME.DWG 108- (01)251

PROJECT PACKAGE DRAWING NO. REVISION

# 101 (01) 251 P4

SCALE DATE 1:50@A3/1:70@A4 2018.05.08 OS REFERENCE LEVEL STATUS ± 0,00 = TBC PLANNING

ARCHITECT
DFN +DC
A 42 Theobalds Road, London WC1X 8NW
T +44 (0)20 7405 9361 E info@df.network W dfndc.co.uk

### GENERAL NOTES

GENERAL NOTES
Do not scale from this drawing. Use only annotated dimensions. All dimensions to be verified on site by contractor. All dimensions in millimetres urless otherwise noted. Any discrepancies to be notified to DFN +DC and contract administrator.
Company registered in England, no. 09415285.

### REVISIONS

AMENDMENT REV, DATE

| P1 | 2017.02.24 | Submitted for Planning |
|----|------------|------------------------|
| P2 | 2017.10.06 | Revised dormer         |
| P3 | 2017.12.15 | Revised dormer         |
| D/ | 2019 05 09 | Povised dormer         |