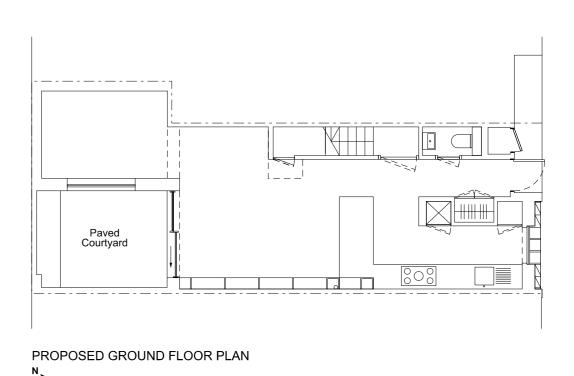

| Project        | 14A Elizabeth Mews        |
|----------------|---------------------------|
| Drawing Title  | Existing & Proposed Plans |
| Drawing Number | 14AEM-P-100               |
| Revision       | Р                         |
| Status         | Planning                  |
| Date           | May 2018                  |
| Scale          | 1·100 @ A3                |