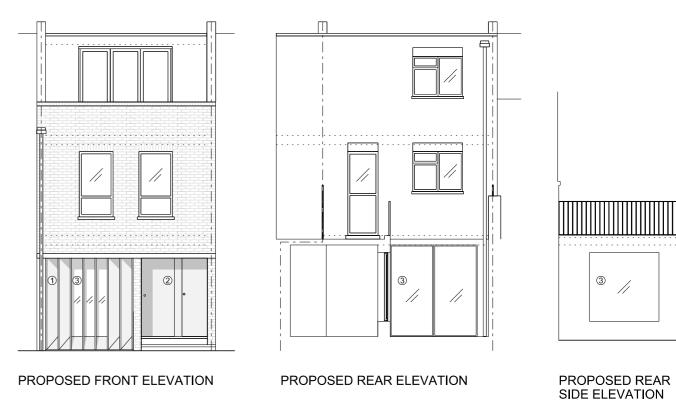

| Revision | Date | Description |
|----------|------|-------------|
|          |      |             |

① Silver/grey-toned exterior grade timber cladding

Silver/grey-toned exterior grade timber doors

3) Slim profile, silver/grey powder coated aluminium frames with double glazing

| Project        | 14A Elizabeth Mews        |
|----------------|---------------------------|
| Drawing Title  | Existing & Proposed Plans |
| Drawing Number | 14AEM-P-100               |
| Revision       | Р                         |
| Status         | Planning                  |
| Date           | May 2018                  |
| Scale          | 1·100 @ A3                |