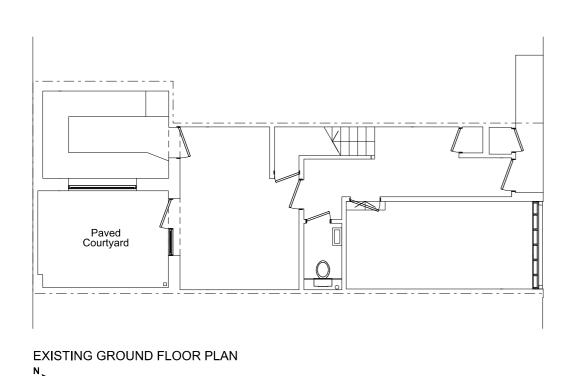

| Project        | 14A Elizabeth Mews        |
|----------------|---------------------------|
| Drawing Title  | Existing & Proposed Plans |
| Drawing Number | 14AEM-P-100               |
| Revision       | Р                         |
| Status         | Planning                  |
| Date           | May 2018                  |
| Scale          | 1·100 @ A3                |