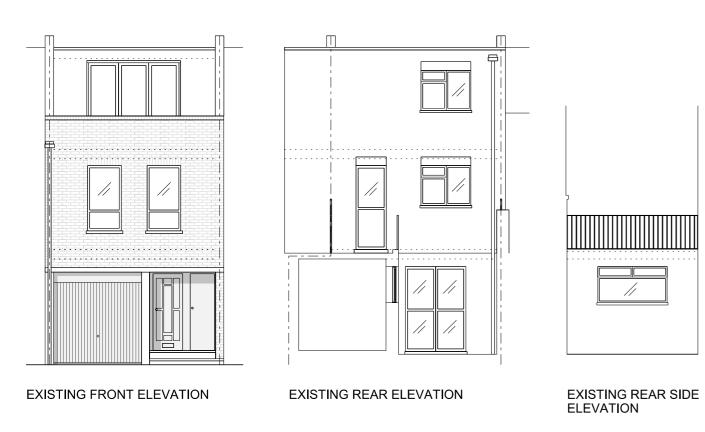

| Project        | 14A Elizabeth Mews        |
|----------------|---------------------------|
| Drawing Title  | Existing & Proposed Plans |
| Drawing Number | 14AEM-P-100               |
| Revision       | Р                         |
| Status         | Planning                  |
| Date           | May 2018                  |
| Scale          | 1·100 @ A3                |